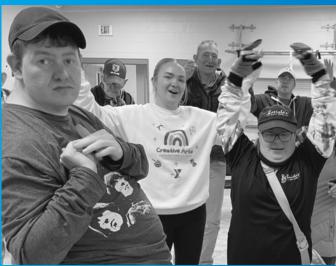

## **KEARNEY FAMILY YMCA**

Adaptive Creative Arts is for individuals with physical or developmental disabilities that may require extra assistance. During this class, participants will play drums, sing, laugh, create projects, meet new friends, and much more!