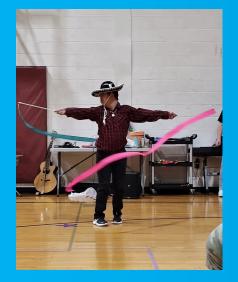

## **KEARNEY FAMILY YMCA**

Adaptive Creative Arts is for individuals with physical or developmental disabilities that may require extra assistance. During this class, participants will play drums, sing, laugh, create projects, meet new friends, and much more!