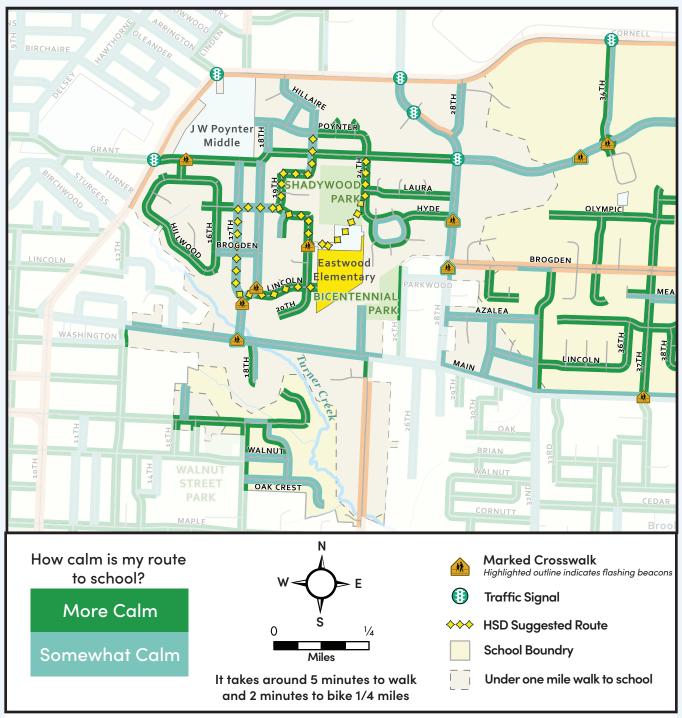

## **Eastwood Elementary**

## School Map

The information presented in this map is intended to support adults and students walking and rolling to school. This includes the Hillsboro School District (HSD) suggested routes. Adults are responsible for choosing the most appropriate route for their children. The calmness of a route is based on a combination of traffic volume and amount of sidewalk available though not required along each street. The calmest route options have less vehicle traffic and more complete sidewalks. Some sidewalks may not have curb ramps. Please cross at signalized intersections and at marked crosswalks when available. For more information on route and intersection determination, please see our methodology summary on the SRTS site.