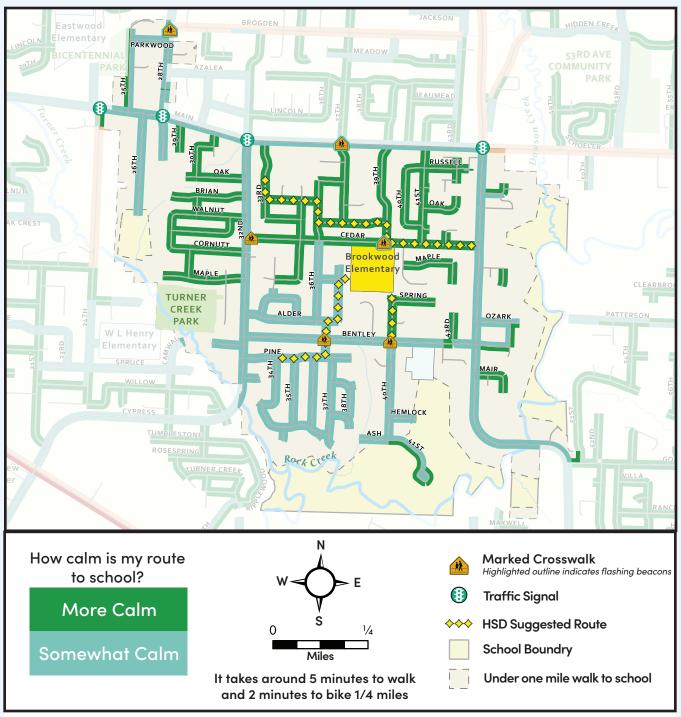

## **Brookwood Elementary**

## School Map

The information presented in this map is intended to support adults and students walking and rolling to school. This includes the Hillsboro School District (HSD) suggested routes. Adults are responsible for choosing the most appropriate route for their children. The calmness of a route is based on a combination of traffic volume and amount of sidewalk available though not required along each street. The calmest route options have less vehicle traffic and more complete sidewalks. Some sidewalks may not have curb ramps. Please cross at signalized intersections and at marked crosswalks when available. For more information on route and intersection determination, please see our methodology summary on the SRTS site.