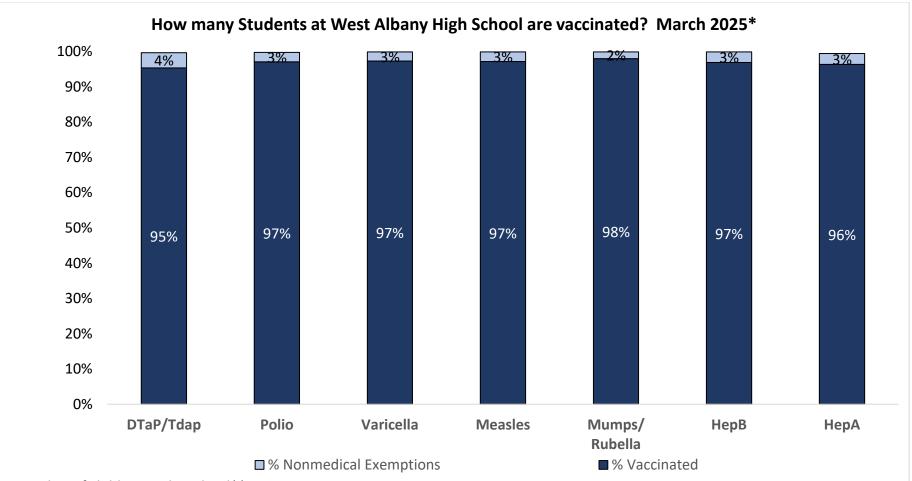

Number of children at the school\*\*: 1234

Percent of children with no immunization or exemption record: 0%

Percent of children with a medical exemption for one or more vaccine(s): 0%

<sup>\*</sup> Not all immunizations are required for all grades. These numbers may not total 100% if some children have medical exemptions, or are incomplete or in process with immunizations but do not need an exemption because they are on schedule.

<sup>\*\*</sup>There is/are also 0 child(ren) enrolled for whom immunizations are not required to be reported because their records are tracked by another site or they attend fewer than 5 days per year.