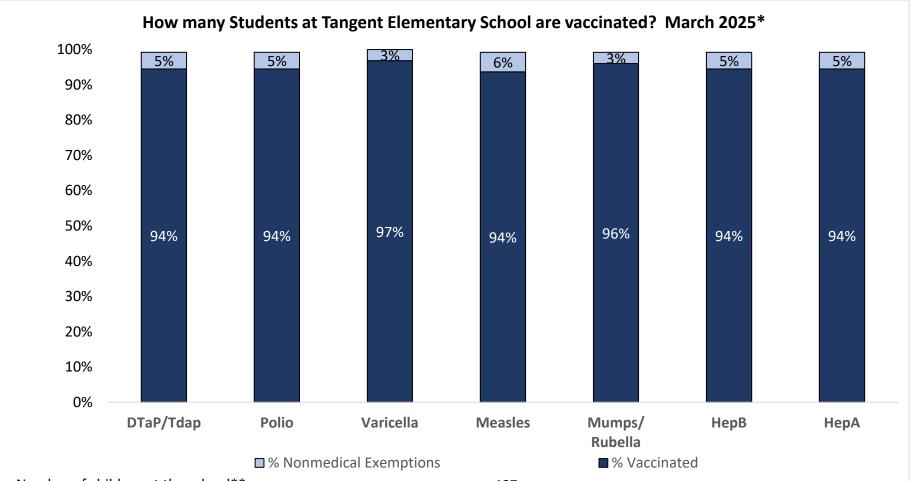

Number of children at the school\*\*: 127

Percent of children with no immunization or exemption record: 0%

Percent of children with a medical exemption for one or more vaccine(s): 0%

<sup>\*</sup> Not all immunizations are required for all grades. These numbers may not total 100% if some children have medical exemptions, or are incomplete or in process with immunizations but do not need an exemption because they are on schedule.

<sup>\*\*</sup>There is/are also 0 child(ren) enrolled for whom immunizations are not required to be reported because their records are tracked by another site or they attend fewer than 5 days per year.