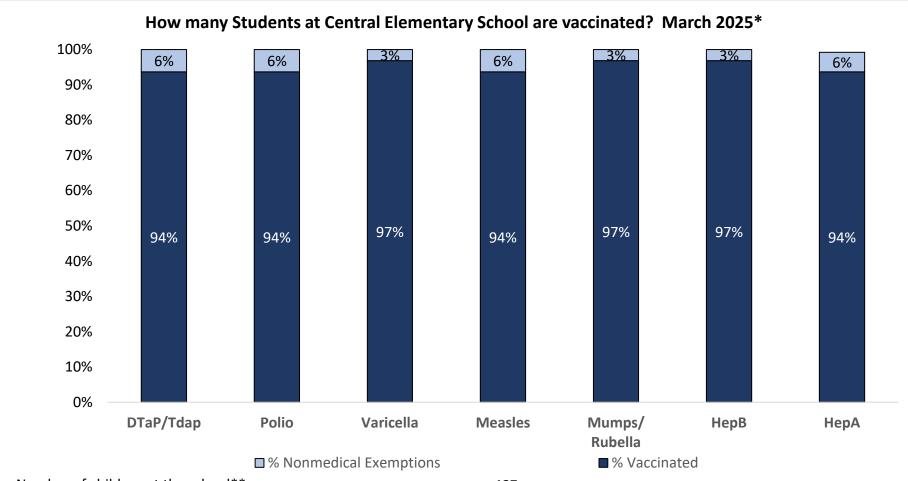

Number of children at the school\*\*: 127

Percent of children with no immunization or exemption record: 0%

Percent of children with a medical exemption for one or more vaccine(s): 0%

<sup>\*</sup> Not all immunizations are required for all grades. These numbers may not total 100% if some children have medical exemptions, or are incomplete or in process with immunizations but do not need an exemption because they are on schedule.

<sup>\*\*</sup>There is/are also 0 child(ren) enrolled for whom immunizations are not required to be reported because their records are tracked by another site or they attend fewer than 5 days per year.