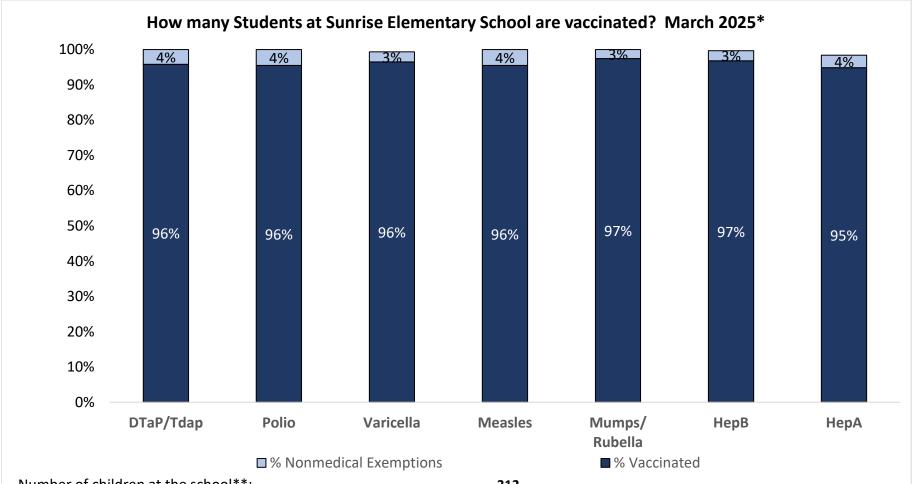

Number of children at the school\*\*: 312

Percent of children with no immunization or exemption record: 0%

Percent of children with a medical exemption for one or more vaccine(s): 0%

<sup>\*</sup> Not all immunizations are required for all grades. These numbers may not total 100% if some children have medical exemptions, or are incomplete or in process with immunizations but do not need an exemption because they are on schedule.

<sup>\*\*</sup>There is/are also 1 child(ren) enrolled for whom immunizations are not required to be reported because their records are tracked by another site or they attend fewer than 5 days per year.