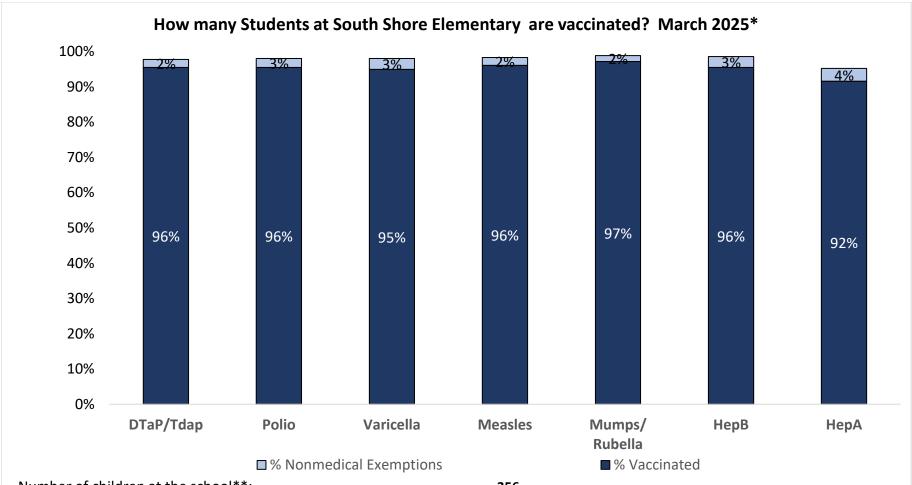

Number of children at the school\*\*: 356

Percent of children with no immunization or exemption record: 0%

Percent of children with a medical exemption for one or more vaccine(s): 0%

<sup>\*</sup> Not all immunizations are required for all grades. These numbers may not total 100% if some children have medical exemptions, or are incomplete or in process with immunizations but do not need an exemption because they are on schedule.

<sup>\*\*</sup>There is/are also 0 child(ren) enrolled for whom immunizations are not required to be reported because their records are tracked by another site or they attend fewer than 5 days per year.