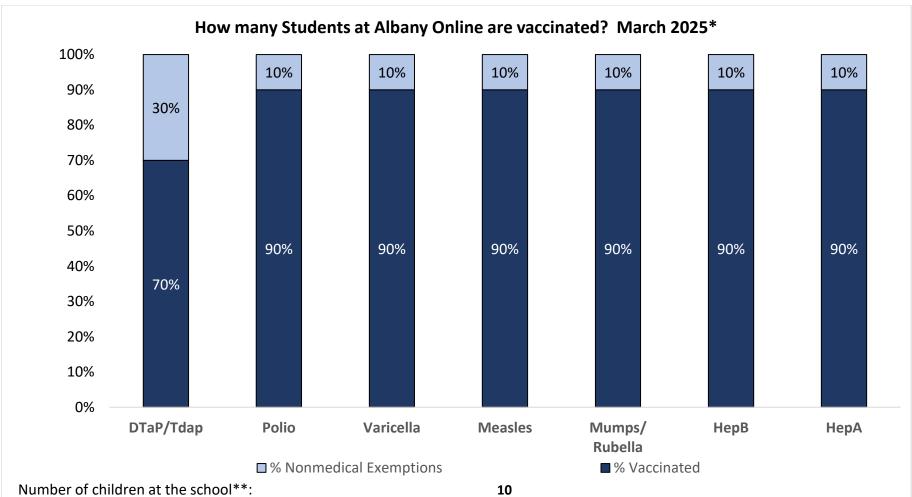

Number of children at the school\*\*: 10
Percent of children with no immunization or exemption record: 0%
Percent of children with a medical exemption for one or more vaccine(s): 0%

<sup>\*</sup> Not all immunizations are required for all grades. These numbers may not total 100% if some children have medical exemptions, or are incomplete or in process with immunizations but do not need an exemption because they are on schedule.

<sup>\*\*</sup>There is/are also 94 child(ren) enrolled for whom immunizations are not required to be reported because their records are tracked by another site or they attend fewer than 5 days per year.