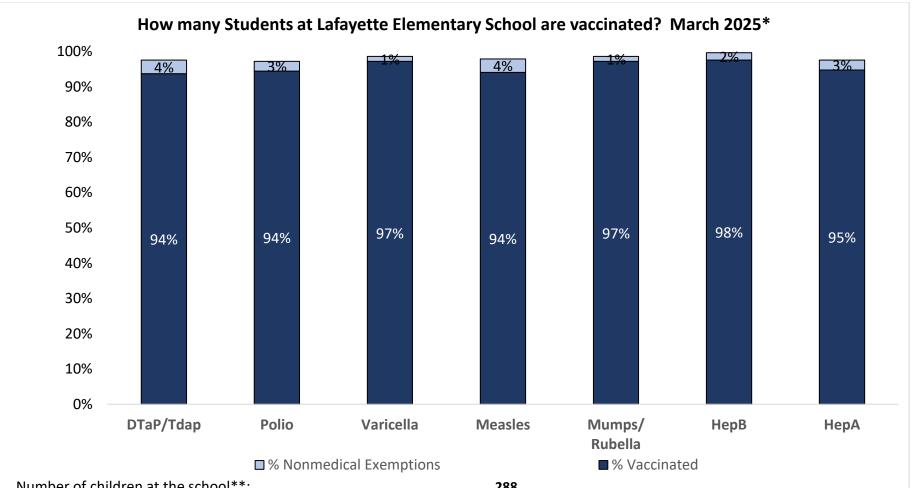

Number of children at the school\*\*:

Percent of children with no immunization or exemption record:

O%

Percent of children with a medical exemption for one or more vaccine(s):

0%

<sup>\*</sup> Not all immunizations are required for all grades. These numbers may not total 100% if some children have medical exemptions, or are incomplete or in process with immunizations but do not need an exemption because they are on schedule.

<sup>\*\*</sup>There is/are also 0 child(ren) enrolled for whom immunizations are not required to be reported because their records are tracked by another site or they attend fewer than 5 days per year.