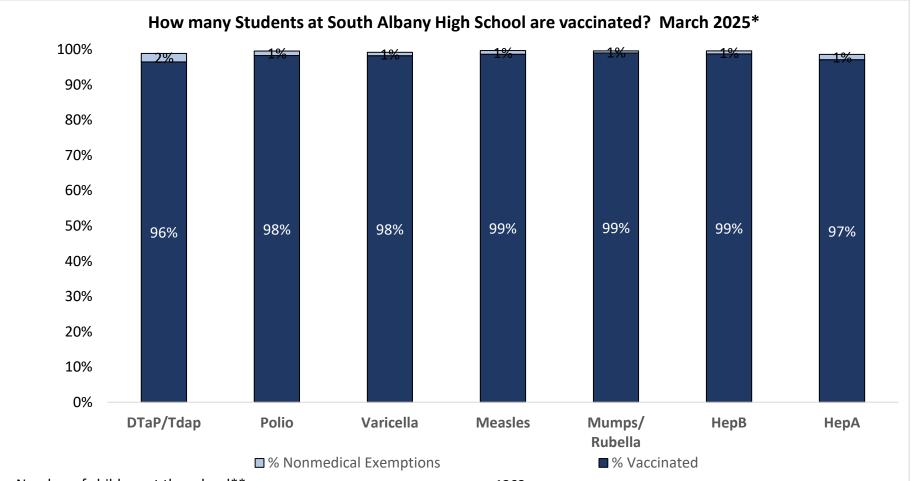

Number of children at the school\*\*: 1368

Percent of children with no immunization or exemption record: 0%

Percent of children with a medical exemption for one or more vaccine(s): 0%

<sup>\*</sup> Not all immunizations are required for all grades. These numbers may not total 100% if some children have medical exemptions, or are incomplete or in process with immunizations but do not need an exemption because they are on schedule.

<sup>\*\*</sup>There is/are also 1 child(ren) enrolled for whom immunizations are not required to be reported because their records are tracked by another site or they attend fewer than 5 days per year.