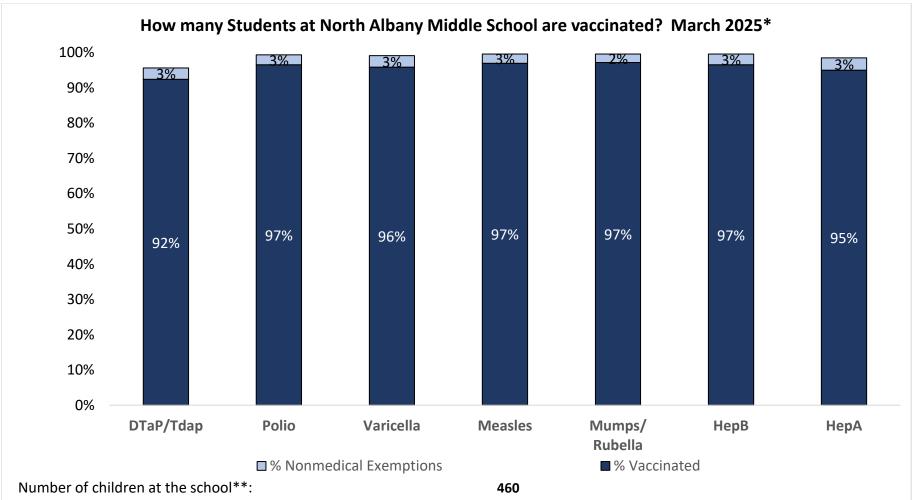

Number of children at the school\*\*:

Percent of children with no immunization or exemption record:

O%

Percent of children with a medical exemption for one or more vaccine(s):

O%

<sup>\*</sup> Not all immunizations are required for all grades. These numbers may not total 100% if some children have medical exemptions, or are incomplete or in process with immunizations but do not need an exemption because they are on schedule.

<sup>\*\*</sup>There is/are also 0 child(ren) enrolled for whom immunizations are not required to be reported because their records are tracked by another site or they attend fewer than 5 days per year.