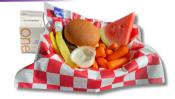

## TUESDAY - BUSSIN' BBQ CHICKEN SANDWICH

BBQ chicken filet on a hamburger bun, potato salad, pickle spear, fresh watermelon wedge

#### THURSDAY - BATTLE BURGER

Beef patty on a bun, sliced American cheese, potato chips, lettuce, tomatoes, pickle spear, fresh watermelon wedge