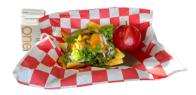

#### WEDNESDAY - NINJA NACHOS

Seasoned ground beef, housemade cheese sauce, tortilla chips, romaine lettuce, sour cream, salsa, fresh apple