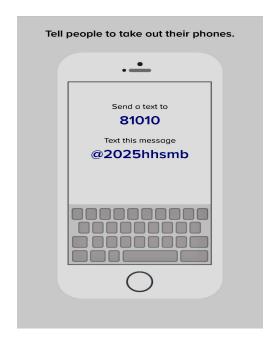

To sign up for the marching band scan this QR code & complete the google form. The QR code should work this time! <u>Dec code expired</u>

To start receiving text updates regarding the upcoming marching season follow the directions in the image below: