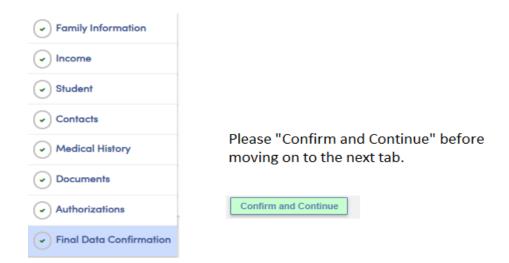

## Hacienda La Puente U.S.D.

Review and update each tab. Click **<Confirm and Continue>** to proceed to the next tab.

NOTE: If Contacts displays a message indicating Parent/Guardian and Ed Level are missing,

Once data is confirmed for all sections, click < Finish and Submit> to finalize the data confirmation process.

Please print a new emergency card if you have access to a printer.