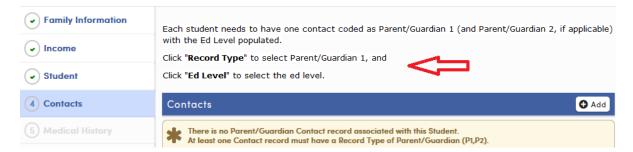

## Hacienda La Puente U.S.D.

Review and update each tab. Click **<Confirm and Continue>** to proceed to the next tab.

NOTE: If Contacts displays a message indicating Parent/Guardian and Ed Level are missing,

click the edit button of the primary Parent/Guardian → Click **Record Type** menu and select Parent/Guardian 1 (and 2 if applicable) → Click **Ed Level** to select the education level for that contact → Click Save.