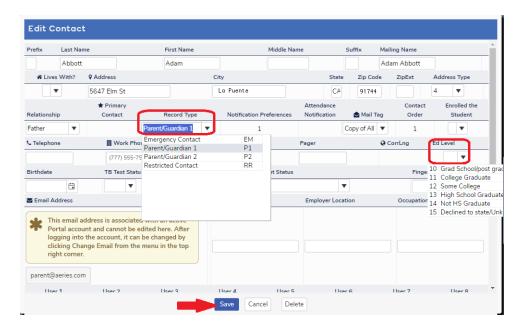

click the edit button of the primary Parent/Guardian → Click **Record Type** menu and select Parent/Guardian 1 (and 2 if applicable) → Click **Ed Level** to select the education level for that contact → Click Save.