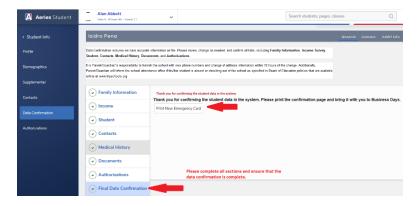

## Hacienda La Puente U.S.D.

Review and update each tab. Click **<Confirm and Continue>** to proceed to the next tab.

NOTE: If Contacts displays a message indicating Parent/Guardian and Ed Level are missing,

Once data is confirmed for all sections, click < Finish and Submit> to finalize the data confirmation process.

Please print a new emergency card if you have access to a printer.