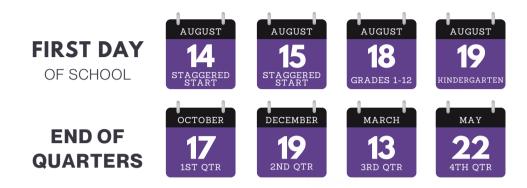

## 2025-2026

# **Calendar Highlights**



#### **PARENT-TEACHER CONFERENCES**

HIGH SCHOOLS JUNIOR HIGH SCHOOLS MIDDLE SCHOOLS ELEMENTARY SCHOOLS KINDERGARTEN SEPT 25, 30, FEB 11, 19 SEPT 25, 30, OCT 20, FEB 11, 19 SEPT 30, OCT 9, 20, FEB 11, 19 SEPT 30, OCT 9, 20, FEB 11, 19 SEPT 30, OCT 9, 16, 20, FEB 11, 19

# **NO SCHOOL FOR STUDENTS**

#### **PROFESSIONAL DEVELOPMENT / RECORDS DAY**

OCTOBER 17 NOVEMBER 4 NOVEMBER 24-25 FEBRUARY 17-18 MARCH 13

#### HOLIDAYS

LABOR DAY MARTIN LUTHER KING JR. DAY PRESIDENT'S DAY SEPTEMBER 1, 2025 JANUARY 19, 2026 FEBRUARY 16, 2026

#### CLICK HERE TO SEE THE FULL BOARD APPROVED CALENDAR.







### WINTER BREAK

DEC. 22 - JAN. 2



**SPRING BREAK** MARCH 30 - APRIL 3



LAST DAY OF SCHOOL SENIORS - MAY 21 GRADES K-11 - MAY 22