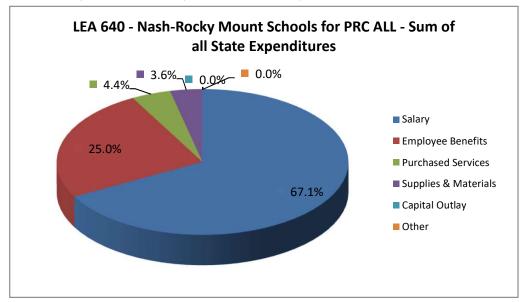

#### Fiscal Year 2017-2018 District Expenditures by LEA and Object Code as of 6/30/2018

| Object<br>S <i>alary</i> | Category/Object Code Description               | Annual Expenditures | %      |
|--------------------------|------------------------------------------------|---------------------|--------|
| 5 <i>aiar y</i><br> 11   | Superintendent                                 | \$ 134,663          | 0.14%  |
| 12                       | Associate & Deputy Superintendent              | -                   | 0.00%  |
| 13                       | Director and/or Supervisor                     | 721,118             | 0.76%  |
| 14                       | Classified Principal/Headmaster                | 1,576,850           | 1.66%  |
| 15                       | Finance Officer                                | 100,453             | 0.119  |
| 16                       | Assistant Principal (Non-teaching)             | 2,104,740           | 2.22%  |
| 17                       | Other Assistant Principal Assignment           | 286,676             | 0.30%  |
| 18                       | Assistant Superintendent                       | 90,753              | 0.10%  |
| 21                       | Teacher                                        | 38,090,689          | 40.219 |
| 22                       | Interim Teacher – (Paid at Non-certified Rate) | -                   | 0.00%  |
| 23                       | JROTC Teacher                                  | 47,300              | 0.05%  |
| 24                       | Foreign Exchange (VIF)                         | 231,800             | 0.24%  |
| 25                       | New Teacher Orientation                        | 17,831              | 0.029  |
| 26                       | Extended Contracts                             | 1,139               | 0.00%  |
| 27                       | Master Teacher                                 | -                   | 0.009  |
|                          | Above the Scale Salary (SBA)                   | 91,202              | 0.10%  |
|                          | Above the Scale Salary (Other than SBA)        | 36,302              | 0.049  |
| 31                       | Instructional Support I - Regular Scale        | 4,359,446           | 4.609  |
| 32                       | Instructional Support II - Advanced Scale      | 586,556             | 0.629  |
| 33                       | Psychologists                                  | 38,500              | 0.049  |
| 34                       | Teacher Mentor                                 | -                   | 0.009  |
| 35                       | Instructional Facilitators                     | 125,972             | 0.13%  |
| 41                       | Teacher Assistant - Other                      | 21,174              | 0.029  |
| 42                       | Teacher Assistant - NCLB                       | 4,056,794           | 4.289  |
| 43                       | Tutor                                          | 20,462              | 0.029  |
| 44                       | Interpreter/Braillist/Translator               | 23,263              | 0.029  |
| 45                       | Therapist                                      | 441,122             | 0.479  |
| 16                       | Specialist (School-Based)                      | 153,701             | 0.169  |
| 47                       | Monitors                                       | 440,159             | 0.469  |
| 48                       | Non-Certified Instructor                       | -                   | 0.009  |
| 49                       | School Resource Officer                        | _                   | 0.00%  |
| 51                       | Office Support                                 | 2,632,219           | 2.789  |
| 52                       | Technician                                     | 951,109             | 1.009  |
| 53                       | Administrative Specialist (Central Support)    | -                   | 0.009  |
| 62                       | Substitute Pay - Regular Absence               | 1,189,422           | 1.269  |
| 33                       | Substitute Pay - Staff Development             | 14,325              | 0.029  |
| 64                       | Substitute Pay - Full-Time Non-Certified       |                     | 0.009  |
| 65                       | Substitute Pay - Non-Teaching                  | 287,800             | 0.309  |
| 66                       | Teacher Assistant Pay - Staff Development      | 80                  | 0.009  |
| 37<br>37                 | Teacher Assistant Pay - Regular Absence        | 80                  | 0.009  |
| 71                       | Driver                                         | 1,873,113           | 1.989  |
| 72                       | Driver Overtime                                | 40,273              | 0.049  |
| 73                       | Custodian                                      | 1,071,525           | 1.139  |
| 74                       | Cafeteria Workers                              | -                   | 0.009  |
| 75                       | Skilled Trades                                 | 574,987             | 0.619  |
| 76                       | Manager                                        | -                   | 0.009  |
| 77                       | Work Study Student                             | _                   | 0.00   |
| 31                       | Supplementary Pay                              | 497,151             | 0.529  |
| 80                       | Bonus Pay (Not Subject to Retirement)          | 338,370             | 0.369  |
| 32                       | Employee Allowances Taxable                    | -                   | 0.00   |
| 33                       | Bonus Pay                                      | _                   | 0.00   |
| 33<br>37                 | Salary Differential (Military, Local,)         | _                   | 0.00   |
| 91                       | Curriculum Development Pay                     | 18,866              | 0.00   |
| 91<br>92                 | Additional Responsibility Stipend              | 12,180              | 0.02   |
| 92<br>93                 | Mentor Pay                                     | 12,180              | 0.00   |
| 93<br>94                 | State-Designated Stipend                       | -                   | 0.009  |
| 94<br>96                 | Staff Development Participant Pay              | -<br>6 772          |        |
|                          |                                                | 6,773               | 0.019  |
| 97<br>08                 | Staff Development Instructor                   | 104.675             | 0.00%  |
| 98<br>oo                 | Tutorial Pay                                   | 194,675             | 0.219  |
| 99                       | Overtime Pay                                   | 29,456              | 0.03%  |
|                          |                                                |                     |        |

63,531,067

Updated on: August 27, 2018 Printed: 10/13/2021

Page 2 of 5

Fiscal Year 2017-2018 District Expenditures by LEA and Object Code as of 6/30/2018

| -                                  | Category/Object Code Description yee Benefits |           |    | Annual Expenditures | %                      |
|------------------------------------|-----------------------------------------------|-----------|----|---------------------|------------------------|
| <i>⊑ппрт</i> о <sub>:</sub><br>211 | Employer's Social Security - Regular          |           | \$ | 4,645,157           | 4.90%                  |
| 221                                | Employer's Retirement - Regular               |           | Ψ  | 10,427,269          | 11.019                 |
| 229                                | Other Retirement Cost                         |           |    | 10,427,200          | 0.009                  |
| 231                                | Employer's Hospitalization Insurance          |           |    | 7,823,187           | 8.269                  |
| 232                                | Employer's Workers' Comp Insurance            |           |    | -                   | 0.00%                  |
| 233                                | Employer's Unemployment Insurance             |           |    | _                   | 0.00%                  |
| 234                                | Employer's Dental Ins Cost                    |           |    | _                   | 0.00%                  |
| 235                                | Employer's Life Insurance Cost                |           |    | _                   | 0.00%                  |
| 239                                | Other Insurance Cost                          |           |    | -                   | 0.00%                  |
| 184                                | Longevity Pay                                 |           |    | 295,473             | 0.319                  |
| 185                                | Bonus Leave Pay                               |           |    | 24,972              | 0.039                  |
| 186                                | Short Term Disability Pay                     |           |    | 24,638              | 0.039                  |
| 188                                | Annual Leave Pay                              |           |    | 383,919             | 0.419                  |
| 189                                | Short Term Disability Pay – First Six Months  | S         |    | 37,610              | 0.049                  |
|                                    |                                               | Subtotal: | \$ | 23,662,225          | 24.98%                 |
|                                    | ased Services                                 |           | •  | 0.004.504           | 0.000                  |
| 311                                | Contracted Services                           |           | \$ | 3,624,504           | 3.83%                  |
| 312                                | Workshop Expenses/Allowable Travel            |           |    | 105,683             | 0.119                  |
| 313                                | Advertising Cost                              |           |    | 1,050               | 0.009                  |
| 314                                | Printing and Binding Fees                     |           |    | 815                 | 0.009                  |
| 315                                | Reproduction Costs                            |           |    | -                   | 0.009                  |
| 316                                | Commercial driver's License Medical Exam      |           |    | -                   | 0.009                  |
| 317                                | Psychological Contract Services               |           |    | -                   | 0.009                  |
| 318                                | Speech and Language Contracted Services       |           |    | -                   | 0.009                  |
| 319                                | Other Professional/Technical Services         |           |    | 140,963             | 0.159                  |
| 321                                | Public Utilities - Electric Services          |           |    | -                   | 0.009                  |
| 322                                | Public Utilities - Natural Gas                |           |    | -                   | 0.009                  |
| 323                                | Public Utilities - Water/Sewer                |           |    | -                   | 0.009                  |
| 324                                | Waste Management                              |           |    | -                   | 0.009                  |
| 325                                | Contracted Repairs - Land/Bldg                |           |    | - (400.000)         | 0.009                  |
| 326                                | Contracted Repairs - Equipment                |           |    | (122,889)           | -0.139                 |
| 327                                | Rentals/Leases                                |           |    | 990                 | 0.009                  |
| 331                                | Pupil Transportation - Contracted             |           |    | 189,803             | 0.209                  |
| 332                                | Travel Reimbursement                          |           |    | 51,956              | 0.059                  |
| 333                                | Field Trips                                   |           |    | 14,673              | 0.029                  |
| 341                                | Telephone                                     |           |    | -                   | 0.009                  |
| 342                                | Postage                                       |           |    | -                   | 0.009                  |
| 343                                | Telecommunications Services                   |           |    | 117,700             | 0.129                  |
| 344                                | Mobile Communication Costs                    |           |    | -                   | 0.009                  |
| 351                                | Tuition Reimbursements                        |           |    | 7,090               | 0.019                  |
| 352                                | Employee Education Reimbursement              |           |    | 5,348               | 0.019                  |
| 353                                | Certification/Licensing Fees                  | Subtotal: | \$ | 4,137,687           | 0.009<br><b>4.37</b> 9 |
| Suppli                             | es & Materials                                | Oubtotui. | ۳  | 4,107,007           | 4.01                   |
| 411                                | Supplies and Materials                        |           | \$ | 868,617             | 0.929                  |
| 412M                               | State Textbooks *)                            |           |    | -                   | 0.009                  |
| 413M                               | Other Textbooks *)                            |           |    | -                   | 0.009                  |
| 413                                | Other Textbooks                               |           |    | 80,029              | 0.089                  |
| 414                                | Library Books                                 |           |    | -                   | 0.009                  |
| 415                                | Community College/University Textbooks        |           |    | -                   | 0.009                  |
| 418                                | Computer Software and Supplies                |           |    | 820,887             | 0.879                  |
| 421                                | Fuel for Facilities                           |           |    | -                   | 0.00                   |
| 422                                | Repair Parts, Materials & Labor               |           |    | 45,936              | 0.059                  |
| 423                                | Gas/Diesel Fuel                               |           |    | 620,795             | 0.66                   |
| 424                                | Oil                                           |           |    | 35,825              | 0.04                   |
| 425                                | Tires and Tubes                               |           |    | 99,198              | 0.10                   |
|                                    | Food Purchase                                 |           |    | , <u>-</u>          | 0.00                   |
| 40 I                               |                                               |           |    |                     |                        |
|                                    | Other Food Purchases                          |           |    | 247                 | 0.009                  |
| 451<br>459<br>461                  |                                               |           |    | 247<br>445,642      | 0.009<br>0.479         |

Updated on: August 27, 2018 Printed: 10/13/2021

Page 3 of 5

#### Fiscal Year 2017-2018 District Expenditures by LEA and Object Code as of 6/30/2018

| Object Category/Object Code Description |                           | Annua        | %         |       |
|-----------------------------------------|---------------------------|--------------|-----------|-------|
| 471                                     | Sales and Use Tax Expense |              | 32,096    | 0.03% |
| 472                                     | Sales and Use Tax Refund  |              | -         | 0.00% |
|                                         |                           | Subtotal: \$ | 3,385,645 | 3.57% |

Updated on: August 27, 2018 Printed: 10/13/2021

Page 4 of 5

Fiscal Year 2017-2018 District Expenditures by LEA and Object Code as of 6/30/2018

| Object Category/Object Code Description Capital Outlay |                                       | Annual Expenditures |    |            | %       |
|--------------------------------------------------------|---------------------------------------|---------------------|----|------------|---------|
| 522                                                    | General Contract                      |                     |    | _          | 0.00%   |
| 529                                                    | Miscellaneous Contracts & Other       |                     |    | -          | 0.00%   |
| 541                                                    | Purchase of Equipment                 |                     |    | -          | 0.00%   |
| 542                                                    | Purchase of Computer Hardware         |                     |    | -          | 0.00%   |
| 551                                                    | Purchase of Vehicles                  |                     |    | -          | 0.00%   |
| 552                                                    | License and Title Fees                |                     |    | -          | 0.00%   |
|                                                        |                                       | Subtotal:           | \$ | -          | 0.00%   |
| Other                                                  |                                       |                     |    |            |         |
| 361                                                    | Membership Dues and Fees              |                     | \$ | 4,592      | 0.00%   |
| 362                                                    | Dues and Fees                         |                     |    | -          | 0.00%   |
| 363                                                    | Assessments/Penalties                 |                     |    | -          | 0.00%   |
| 371                                                    | Liability Insurance                   |                     |    | -          | 0.00%   |
| 372                                                    | Vehicle Liability Insurance           |                     |    | -          | 0.00%   |
| 373                                                    | Property Insurance                    |                     |    | -          | 0.00%   |
| 375                                                    | Insurance and Judgments               |                     |    | -          | 0.00%   |
| 378                                                    | Scholastic Accident Insurance         |                     |    | 1,164      | 0.00%   |
| 379                                                    | Other Insurance & Judgments           |                     |    | -          | 0.00%   |
| 715                                                    | Transfers to Multiple Enterprise Fund |                     | \$ | -          | 0.00%   |
|                                                        |                                       | Subtotal:           | \$ | 5,756      | 0.01%   |
|                                                        |                                       | Grand Total:        | \$ | 94,722,380 | 100.00% |