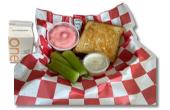

# THURSDAY - BUSSIN' BBQ CHICKEN SANDWICH

BBQ chicken filet on a hamburger bun, potato salad, pickle spear, fresh watermelon wedge