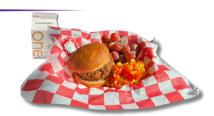

## MONDAY - EPIC ORANGE CHICKEN

Orange chicken with vegetable fried rice, frozen mango cup, sriracha and soy sauce

Sloppy joe meat on a hamburger bun, fiesta corn, fresh grapes