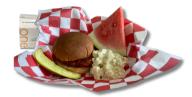

# THURSDAY - BUSSIN' BBQ CHICKEN SANDWICH

BBQ chicken filet on a hamburger bun, potato salad, pickle spear, fresh watermelon wedge