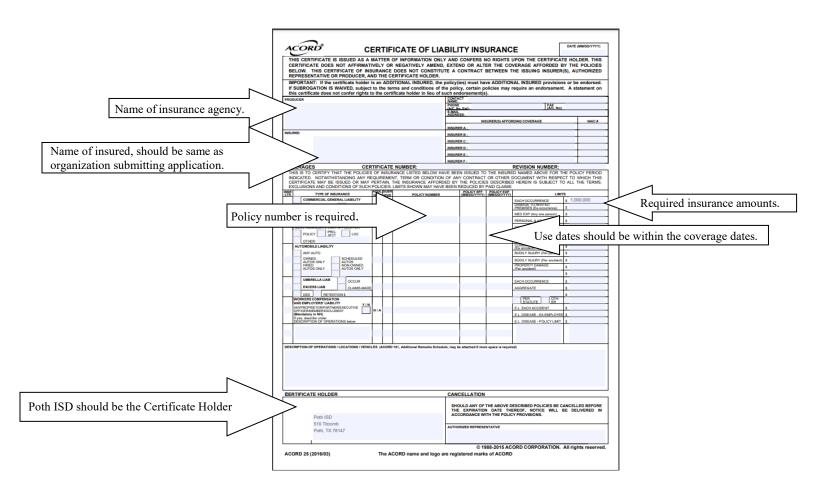

### POTH INDEPENDENT SCHOOL DISTRICT Insurance Requirements for Facility Use

A certificate of insurance is required providing evidence of the following minimum coverage for the use of a Poth ISD facility. <u>Endorsements must be included for the Additional Insured and the Waiver of Subrogation.</u>

**Comprehensive General Liability:** (Endorsement must name Poth ISD as additional insured)

\$ 1,000,000 Per Occurrence \$ 2,000,000 General Aggregate

All policies must be endorsed to waive subrogation against Poth ISD and to provide thirty (30) days written notice of cancellation or non-renewal to Poth ISD.

Use of a facility/property will not be granted or reserved until all insurance requirements are met and the Administration Office receives a certificate of insurance.

2