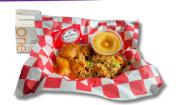

#### TUESDAY - EPIC ORANGE CHICKEN

Orange chicken with vegetable fried rice, frozen mango cup, sriracha and soy sauce