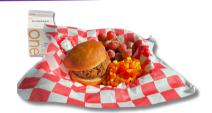

## WEDNESDAY - JAMMIN' JOE

Sloppy joe meat on a hamburger bun, fiesta corn, fresh grapes