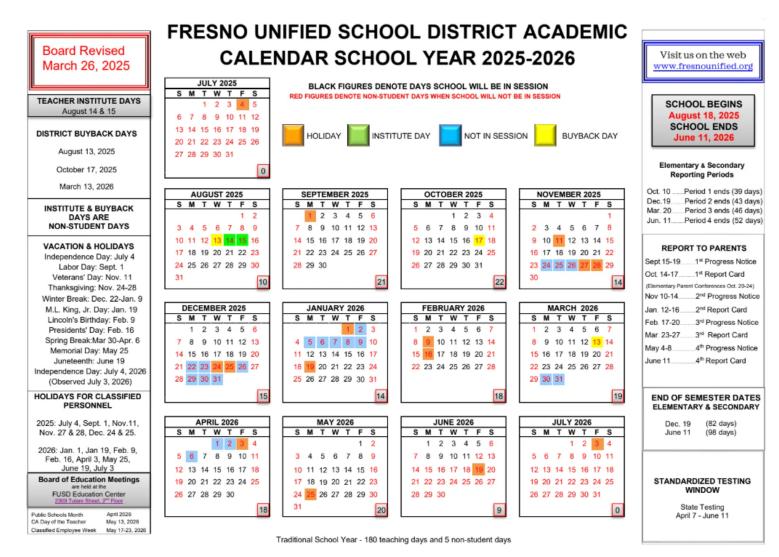

## FUSD Calendar 2025-2026

Minimum Days - 1:25pm Dismissal:

Last Day - 1:00pm Dismissal

June 11

August 19, 26 January 13, 27

September 9, 16, 23, 30 February 3, 24

October 7, 21, 28 March 3, 17, 24

November 4, 18 April 14, 21, 28

December 2, 9, 16 May 5, 12, 19

June 2