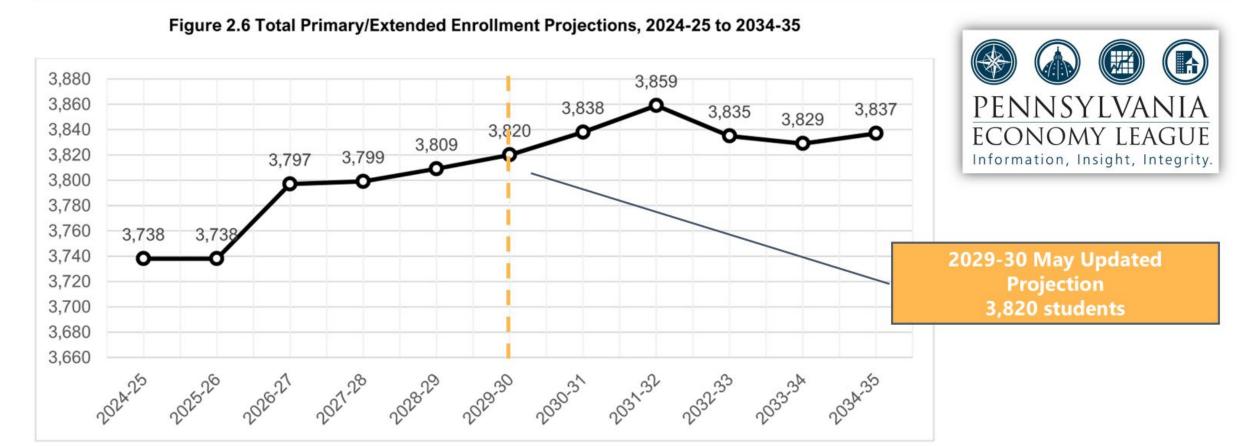

#### 'Right size' capacity to match enrollment

- This updated data will be used to 'right-size' each facility.
- Primarily impacts projected utilization rates at WES (96%) and High School (90%). Other schools within optimal utilization rates.

#### 'Right-size' capacity to match enrollment

- 1. In the overall facilities roadmap, each building will go through a design process
- 2. As a first step in that design process, the building capacity will be evaluated
- 3. The building capacity will be compared to the demographic enrollment projections (Updated by PA Economy League)
- 4. The district's design team will utilize this optimal building capacity to 'right size' the building design and ensure excess capacity is not built
- 5. The enrollment projections will be compared with actual enrollment data annually to verify accuracy

<sup>&</sup>lt;sup>4</sup>Extended High School Project includes major renovation to all spaces in the high school

<sup>&</sup>lt;sup>5</sup>Latest demographic study indicates that within 4-5 years the elementary population will stabilize at a slightly lower level