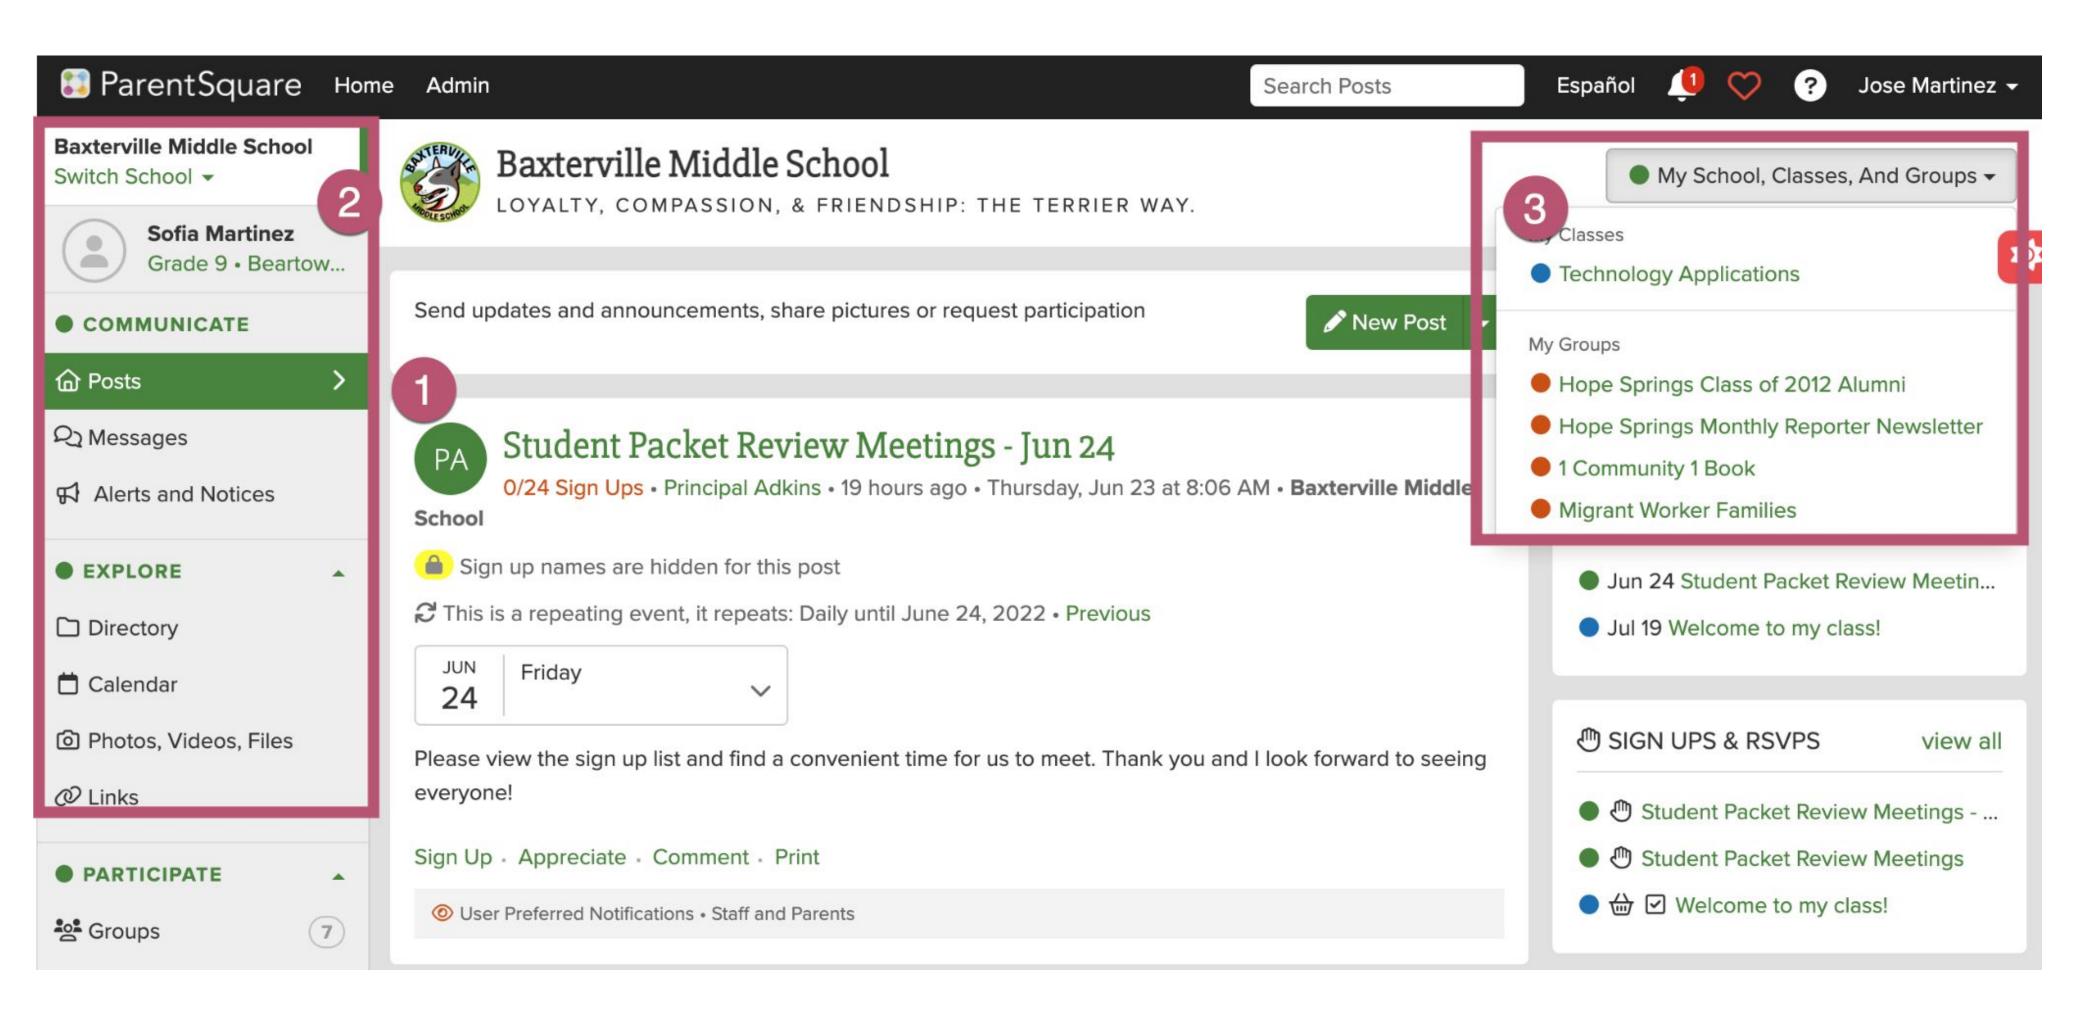

# **Homepage Navigation**

- 1. Main News Feed
- **2.** Navigation
- **3. Toggle Views**