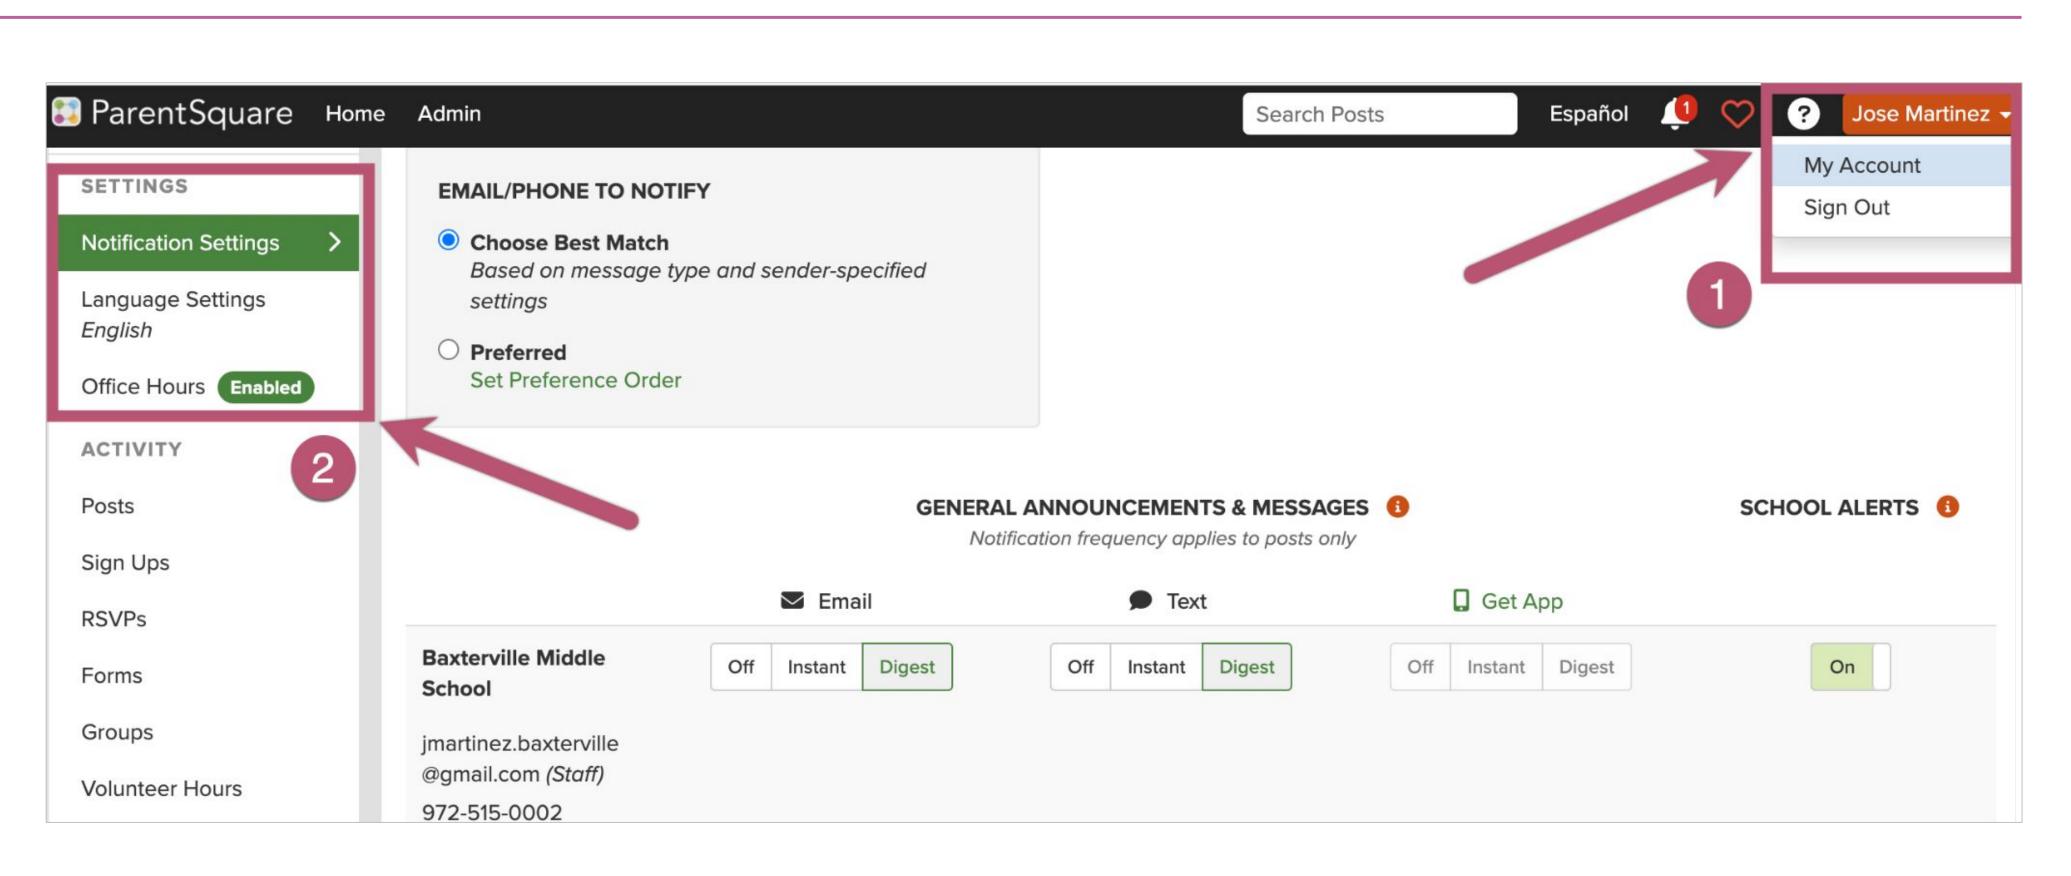

# **My Account Settings**

- 1. My Account Settings
- 2. Notifications,Language, &Office Hours