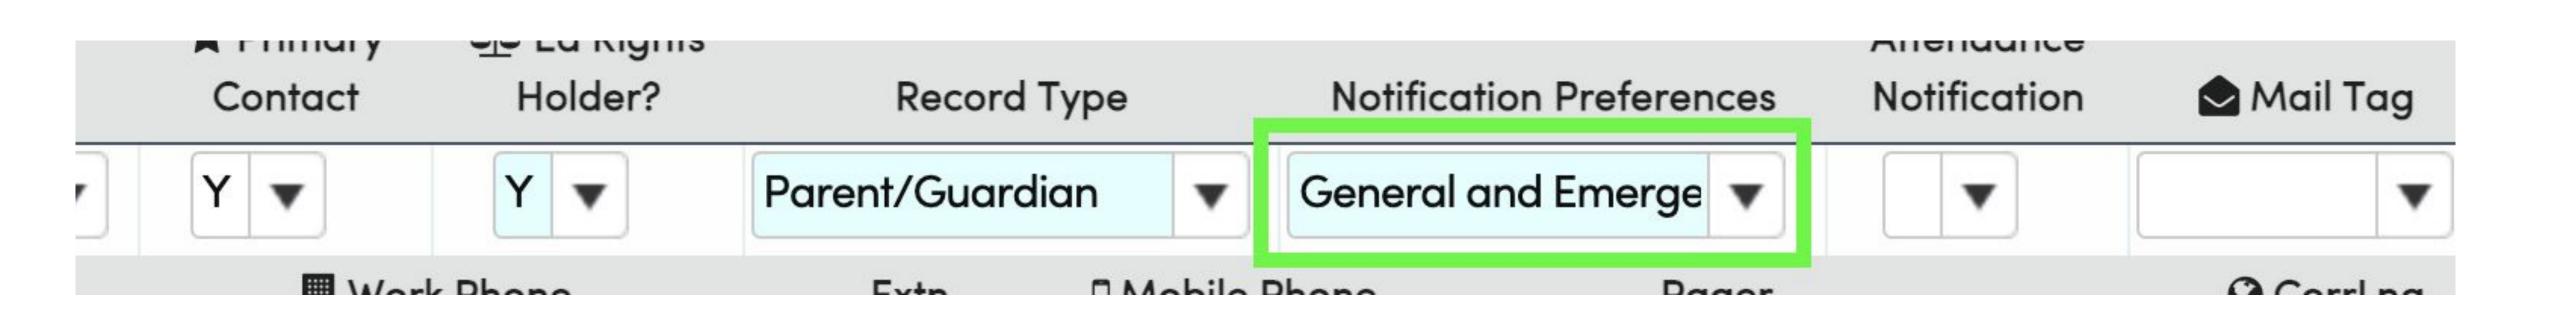

### General and Emergency notifications needs to be selected in Aeries for the ParentSquare account to populate. Check with your site to update this if you are receiving an error when trying to log in.