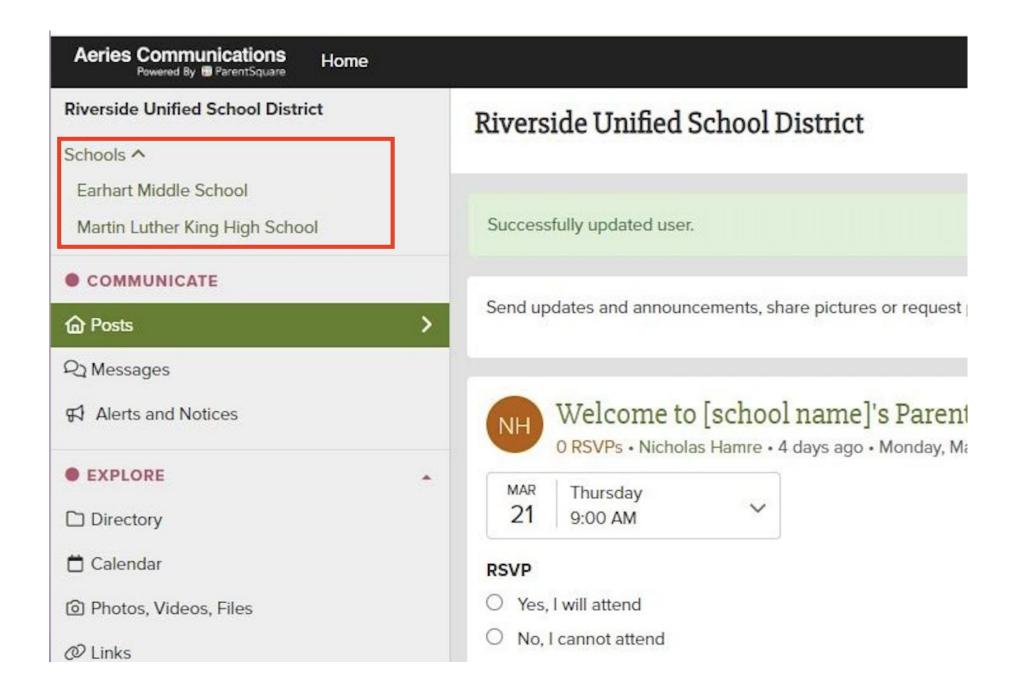

### Once confirmed & merged, you can toggle your view in ParentSquare as an Employee or Parent.