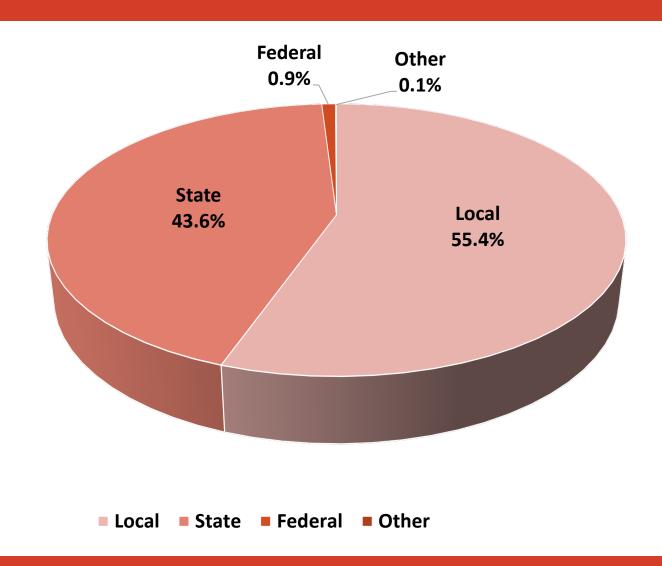

### 2025-2026 PROPOSED BUDGETS GENERAL FUND, DEBT SERVICE FUND AND FOOD SERVICE FUND

|          |                                                               |    |                     | · CCD CEITTI |                             |    | •                           |  |
|----------|---------------------------------------------------------------|----|---------------------|--------------|-----------------------------|----|-----------------------------|--|
| OBJECT   | ESTIMATED REVENUE                                             |    | GENERAL<br>FUND 199 |              | DEBT<br>SERVICE<br>FUND 599 |    | FOOD<br>SERVICE<br>FUND 701 |  |
| 5700     | Local                                                         |    | 457,911,481         |              | 135,195,113                 |    | 637,702                     |  |
| 5800     | State                                                         |    | 360,143,391         |              | 14,527,124                  |    | 170,701                     |  |
| 5900     | Federal                                                       |    | 7,517,250           |              | - 1,027,121                 |    | 45,950,136                  |  |
| 7900     | Other Resources                                               |    | 600,000             |              |                             |    | 10,000,100                  |  |
| 1 1 1    | Total Estimated Revenue                                       | \$ | 826,172,122         | \$           | 149,722,237                 | \$ | 46,758,539                  |  |
| Function | Estimated Appropriations                                      | _  | 3_3,11_,12          | Ť            | ,                           |    |                             |  |
| 11       | Instruction                                                   |    | 486,260,339         |              | -                           |    | -                           |  |
| 12       | Instruction Resources and Media Serv.                         |    | 10,893,509          |              | -                           |    | -                           |  |
| 13       | Curriculum and Instructional Staff Develop.                   |    | 10,071,313          |              | -                           |    | -                           |  |
| 21       | Instructional Administration                                  |    | 13,569,206          |              | -                           |    | -                           |  |
| 23       | School Administration                                         |    | 51,682,352          |              | -                           |    | -                           |  |
| 31       | Guidance and Counseling Services                              |    | 43,612,794          |              | -                           |    | -                           |  |
| 32       | Social Work Services                                          |    | 3,643,293           |              | -                           |    | -                           |  |
| 33       | Health Services                                               |    | 12,194,690          |              | -                           |    | -                           |  |
| 34       | Student Transportation                                        |    | 22,462,312          |              | -                           |    | -                           |  |
| 35       | Food Services                                                 |    | 125,385             |              | -                           |    | 46,723,412                  |  |
| 36       | Cocurricular/Extracurricular Activities                       |    | 21,466,336          |              | -                           |    | -                           |  |
| 41       | General Administration                                        |    | 25,047,448          |              | -                           |    | -                           |  |
| 51       | Plant Maintenance and Operations                              |    | 97,181,544          |              | -                           |    | 35,127                      |  |
| 52       | Security and Monitoring Services                              |    | 18,781,032          |              | -                           |    | -                           |  |
| 53       | Data Processing Services                                      |    | 29,925,515          |              | -                           |    | -                           |  |
| 61       | Community Services                                            |    | 4,143,198           |              | -                           |    | -                           |  |
| 71       | Debt Service                                                  |    | 2,100,000           |              | 149,722,237                 |    | -                           |  |
| 81       | Facilities Acquisition & Construction                         |    | 3,365,424           |              | -                           |    | -                           |  |
| 91       | Contracted Instructional Services Public School               | \$ | 9,987,912           |              | -                           |    | -                           |  |
| 95       | Payments to Juvenile Justice Alt Ed Prog.                     |    | 30,960              |              | -                           |    | -                           |  |
| 97       | Tax Increment Financing                                       |    | -                   |              | -                           |    | -                           |  |
| 99       | Other Intergovernmental Charges                               |    | 3,187,301           |              | -                           |    | -                           |  |
|          | Total Estimated Appropriations                                | \$ | 869,731,863         | \$           | 149,722,237                 | \$ | 46,758,539                  |  |
|          | Excess Revenue/Appropriations                                 |    | (43,559,741)        |              | -                           |    | -                           |  |
|          | Other Financing Sources (Uses)                                |    | -                   |              | _                           |    | _                           |  |
|          | Net Excess Revenue/Appropriations and Changes in Fund Balance |    | (43,559,741)        |              | _                           |    |                             |  |
|          | Fund Balance - Beginning                                      | \$ | 323,961,424         | \$           | 47,452,722                  | \$ | 12,116,490                  |  |
|          | Fund Balance - Ending (Unaudited)                             | \$ | 280,401,683         | \$           | 47,452,722                  | \$ | 12,116,490                  |  |

### **General Fund Comparison**

| OBJECT          | ESTIMATED REVENUE                                           | 2023-2024<br>ACTUALS<br>GENERAL<br>FUND | 2024-2025<br>ORIGINAL<br>GENERAL<br>FUND | 2024-2025<br>REVISED<br>GENERAL<br>FUND | 2024-2025<br>PROJECTED<br>GENERAL<br>FUND | 2025-2026<br>PROPOSED<br>GENERAL FUND<br>(CURRENT LAW) |
|-----------------|-------------------------------------------------------------|-----------------------------------------|------------------------------------------|-----------------------------------------|-------------------------------------------|--------------------------------------------------------|
| 5700            | Local                                                       | 429,445,443                             | 462,655,095                              | 449,944,446                             | 441,102,116                               | 457,911,481                                            |
| 5800            | State                                                       | 377,993,314                             | 347,499,942                              | 372,675,608                             | 373,206,064                               | 360,143,391                                            |
| 5900            | Federal                                                     | 16,022,049                              | 16,403,057                               | 11,103,057                              | 11,247,250                                | 7,517,250                                              |
| 7900            | Other Resources                                             | 30,904                                  | - 1                                      | 1,100,000                               | 1,100,000                                 | 600,000                                                |
|                 | Total Estimated Revenue                                     | \$ 823,491,710                          | \$ 826,558,094                           | \$ 834,823,111                          | \$ 826,655,430                            | \$ 826,172,122                                         |
| <b>FUNCTION</b> | ESTIMATED APPROPRIATIONS                                    |                                         |                                          |                                         |                                           |                                                        |
| 11              | Instruction                                                 | 472,210,633                             | 459,832,354                              | 472,665,425                             | 484,224,519                               | 486,260,339                                            |
| 12              | Instruction Resources and Media Services                    | 11,640,746                              | 10,596,117                               | 11,259,665                              | 11,076,349                                | 10,893,509                                             |
| 13              | Curriculum and Instructional Staff Development              | 13,155,123                              | 9,230,997                                | 12,430,063                              | 12,260,948                                | 10,071,313                                             |
| 21              | Instructional Administration                                | 15,810,417                              | 15,680,681                               | 15,794,006                              | 14,556,466                                | 13,569,206                                             |
| 23              | School Administration                                       | 53,043,613                              | 50,502,537                               | 53,308,439                              | 52,935,860                                | 51,682,352                                             |
| 31              | Guidance and Counseling Services                            | 45,934,712                              | 43,158,592                               | 42,211,920                              | 41,719,762                                | 43,612,794                                             |
| 32              | Social Work Services                                        | 4,138,699                               | 3,059,973                                | 3,930,608                               | 3,871,484                                 | 3,643,293                                              |
| 33              | Health Services                                             | 11,075,717                              | 12,532,797                               | 12,509,836                              | 12,449,291                                | 12,194,690                                             |
| 34              | Student Transportation                                      | 27,829,974                              | 23,488,331                               | 32,493,091                              | 30,552,191                                | 22,462,312                                             |
| 35              | Food Services                                               | 341,685                                 | 384,036                                  | 445,159                                 | 224,256                                   | 125,385                                                |
| 36              | Cocurricular/Extracurricular Activities                     | 21,750,084                              | 20,757,789                               | 23,113,012                              | 22,147,640                                | 21,466,336                                             |
| 41              | General Administration                                      | 21,838,116                              | 26,765,833                               | 25,703,750                              | 23,124,826                                | 25,047,448                                             |
| 51              | Plant Maintenance and Operations                            | 92,321,511                              | 105,379,558                              | 96,135,182                              | 96,147,019                                | 97,181,544                                             |
| 52              | Security and Monitoring Services                            | 16,550,927                              | 17,969,059                               | 17,165,593                              | 17,016,802                                | 18,781,032                                             |
| 53              | Data Processing Services                                    | 24,620,240                              | 26,117,249                               | 33,304,365                              | 28,692,052                                | 29,925,515                                             |
| 61              | Community Services                                          | 5,179,762                               | 4,617,764                                | 4,709,256                               | 4,283,100                                 | 4,143,198                                              |
| 71              | Debt Service                                                | 1,864,646                               | 2,100,000                                | 2,100,000                               | 2,100,000                                 | 2,100,000                                              |
| 81              | Facilities Acquisition & Construction                       | 4,374,143                               | 1,130,000                                | 11,886,832                              | 10,527,065                                | 3,365,424                                              |
| 91              | Contracted Instructional Services Public Schools            | 4,111,116                               | 8,154,673                                | 6,504,673                               | 6,184,332                                 | 9,987,912                                              |
| 95              | Payments to Juvenile Justice Alt Ed Programs                | 6,708                                   | 36,000                                   | 36,000                                  | 36,000                                    | 30,960                                                 |
| 97              | Tax Increment Financing                                     | -                                       | -                                        | -                                       | -                                         | -                                                      |
| 99              | Other Intergovernmental Charges                             | 2,910,352                               | 2,714,103                                | 3,027,907                               | 3,022,105                                 | 3,187,301                                              |
|                 | Total Estimated Appropriations                              | \$ 850,708,924                          | \$ 844,208,443                           | \$ 880,734,782                          | \$ 877,152,067                            | \$ 869,731,863                                         |
|                 | Excess Revenue/Appropriations and Change in Fund<br>Balance | (27,217,214)                            | (17,650,349)                             | (45,911,671)                            | (50,496,637)                              | (43,559,741)                                           |
|                 | Fund Balance - Beginning                                    | 401,675,275 *                           | 374,458,061 *                            | 374,458,061                             | 374,458,061                               | 323,961,424                                            |
|                 | Fund Balance - Ending (Unaudited)                           | \$ 374,458,061                          | \$ 356,807,712                           | \$ 328,546,390                          | \$ 323,961,424                            | \$ 280,401,683                                         |