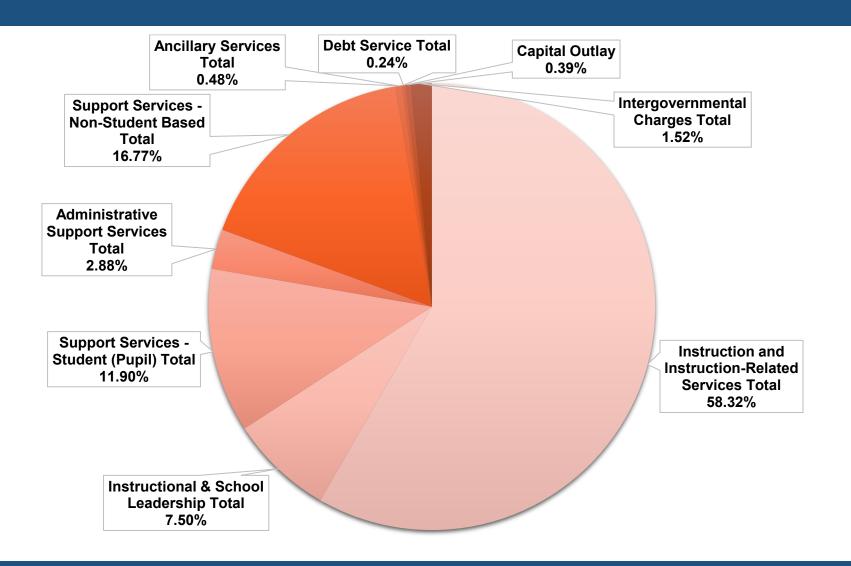

### 2025-26 Expenditure Allocations by Function

- Budget aligned to strategic plan priorities
- Investment in instruction (58.32%)
- Staffing Guidelines
- Strategic Schedule Shift
- Departmental Requests

### **General Fund Comparison**

| OBJECT          | ESTIMATED REVENUE                                           | 2023-2024<br>ACTUALS<br>GENERAL<br>FUND | 2024-2025<br>ORIGINAL<br>GENERAL<br>FUND | 2024-2025<br>REVISED<br>GENERAL<br>FUND | 2024-2025<br>PROJECTED<br>GENERAL<br>FUND | 2025-2026<br>PROPOSED<br>GENERAL FUND<br>(CURRENT LAW) |
|-----------------|-------------------------------------------------------------|-----------------------------------------|------------------------------------------|-----------------------------------------|-------------------------------------------|--------------------------------------------------------|
| 5700            | Local                                                       | 429,445,443                             | 462,655,095                              | 449,944,446                             | 441,102,116                               | 457,911,481                                            |
| 5800            | State                                                       | 377,993,314                             | 347,499,942                              | 372,675,608                             | 373,206,064                               | 360,143,391                                            |
| 5900            | Federal                                                     | 16,022,049                              | 16,403,057                               | 11,103,057                              | 11,247,250                                | 7,517,250                                              |
| 7900            | Other Resources                                             | 30,904                                  | - 1                                      | 1,100,000                               | 1,100,000                                 | 600,000                                                |
|                 | Total Estimated Revenue                                     | \$ 823,491,710                          | \$ 826,558,094                           | \$ 834,823,111                          | \$ 826,655,430                            | \$ 826,172,122                                         |
| <b>FUNCTION</b> | ESTIMATED APPROPRIATIONS                                    |                                         |                                          |                                         |                                           |                                                        |
| 11              | Instruction                                                 | 472,210,633                             | 459,832,354                              | 472,665,425                             | 484,224,519                               | 486,260,339                                            |
| 12              | Instruction Resources and Media Services                    | 11,640,746                              | 10,596,117                               | 11,259,665                              | 11,076,349                                | 10,893,509                                             |
| 13              | Curriculum and Instructional Staff Development              | 13,155,123                              | 9,230,997                                | 12,430,063                              | 12,260,948                                | 10,071,313                                             |
| 21              | Instructional Administration                                | 15,810,417                              | 15,680,681                               | 15,794,006                              | 14,556,466                                | 13,569,206                                             |
| 23              | School Administration                                       | 53,043,613                              | 50,502,537                               | 53,308,439                              | 52,935,860                                | 51,682,352                                             |
| 31              | Guidance and Counseling Services                            | 45,934,712                              | 43,158,592                               | 42,211,920                              | 41,719,762                                | 43,612,794                                             |
| 32              | Social Work Services                                        | 4,138,699                               | 3,059,973                                | 3,930,608                               | 3,871,484                                 | 3,643,293                                              |
| 33              | Health Services                                             | 11,075,717                              | 12,532,797                               | 12,509,836                              | 12,449,291                                | 12,194,690                                             |
| 34              | Student Transportation                                      | 27,829,974                              | 23,488,331                               | 32,493,091                              | 30,552,191                                | 22,462,312                                             |
| 35              | Food Services                                               | 341,685                                 | 384,036                                  | 445,159                                 | 224,256                                   | 125,385                                                |
| 36              | Cocurricular/Extracurricular Activities                     | 21,750,084                              | 20,757,789                               | 23,113,012                              | 22,147,640                                | 21,466,336                                             |
| 41              | General Administration                                      | 21,838,116                              | 26,765,833                               | 25,703,750                              | 23,124,826                                | 25,047,448                                             |
| 51              | Plant Maintenance and Operations                            | 92,321,511                              | 105,379,558                              | 96,135,182                              | 96,147,019                                | 97,181,544                                             |
| 52              | Security and Monitoring Services                            | 16,550,927                              | 17,969,059                               | 17,165,593                              | 17,016,802                                | 18,781,032                                             |
| 53              | Data Processing Services                                    | 24,620,240                              | 26,117,249                               | 33,304,365                              | 28,692,052                                | 29,925,515                                             |
| 61              | Community Services                                          | 5,179,762                               | 4,617,764                                | 4,709,256                               | 4,283,100                                 | 4,143,198                                              |
| 71              | Debt Service                                                | 1,864,646                               | 2,100,000                                | 2,100,000                               | 2,100,000                                 | 2,100,000                                              |
| 81              | Facilities Acquisition & Construction                       | 4,374,143                               | 1,130,000                                | 11,886,832                              | 10,527,065                                | 3,365,424                                              |
| 91              | Contracted Instructional Services Public Schools            | 4,111,116                               | 8,154,673                                | 6,504,673                               | 6,184,332                                 | 9,987,912                                              |
| 95              | Payments to Juvenile Justice Alt Ed Programs                | 6,708                                   | 36,000                                   | 36,000                                  | 36,000                                    | 30,960                                                 |
| 97              | Tax Increment Financing                                     | -                                       | -                                        | -                                       | -                                         | -                                                      |
| 99              | Other Intergovernmental Charges                             | 2,910,352                               | 2,714,103                                | 3,027,907                               | 3,022,105                                 | 3,187,301                                              |
|                 | Total Estimated Appropriations                              | \$ 850,708,924                          | \$ 844,208,443                           | \$ 880,734,782                          | \$ 877,152,067                            | \$ 869,731,863                                         |
|                 | Excess Revenue/Appropriations and Change in Fund<br>Balance | (27,217,214)                            | (17,650,349)                             | (45,911,671)                            | (50,496,637)                              | (43,559,741)                                           |
|                 | Fund Balance - Beginning                                    | 401,675,275 *                           | 374,458,061 *                            | 374,458,061                             | 374,458,061                               | 323,961,424                                            |
|                 | Fund Balance - Ending (Unaudited)                           | \$ 374,458,061                          | \$ 356,807,712                           | \$ 328,546,390                          | \$ 323,961,424                            | \$ 280,401,683                                         |