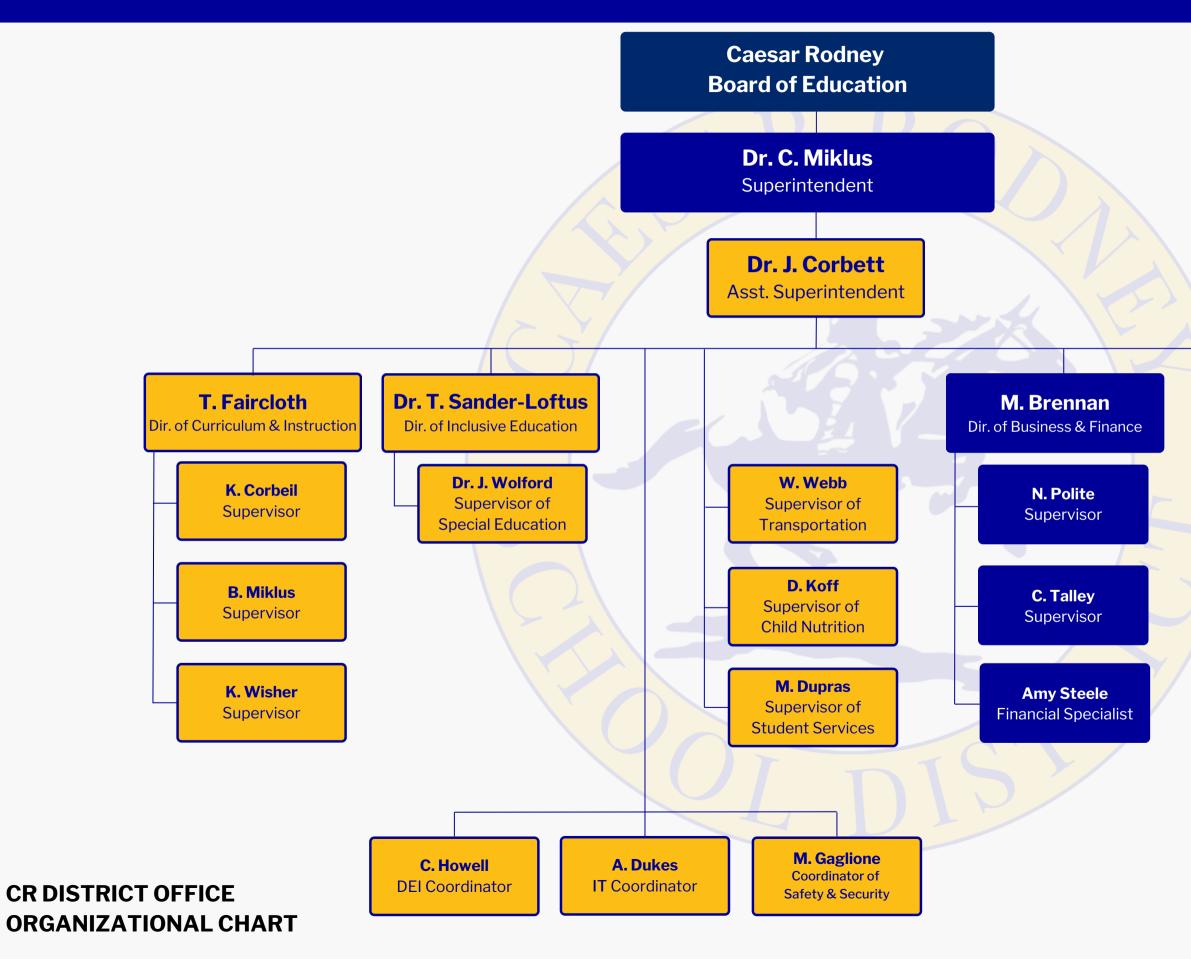

### **NEW HIRES & ONBOARDING SUPPORT**

Francesca Heacook-Jones All Employees Last Name A-L

**Alison Sharp** All Employees Last Name M-Z

Asst. Superintendent **Organizational Chart** 

Date 03/14/2025

**CR DISTRICT OFFICE OFFICE OF THE ASSISTANT SUPERINTENDENT ORGANIZATIONAL CHART** 