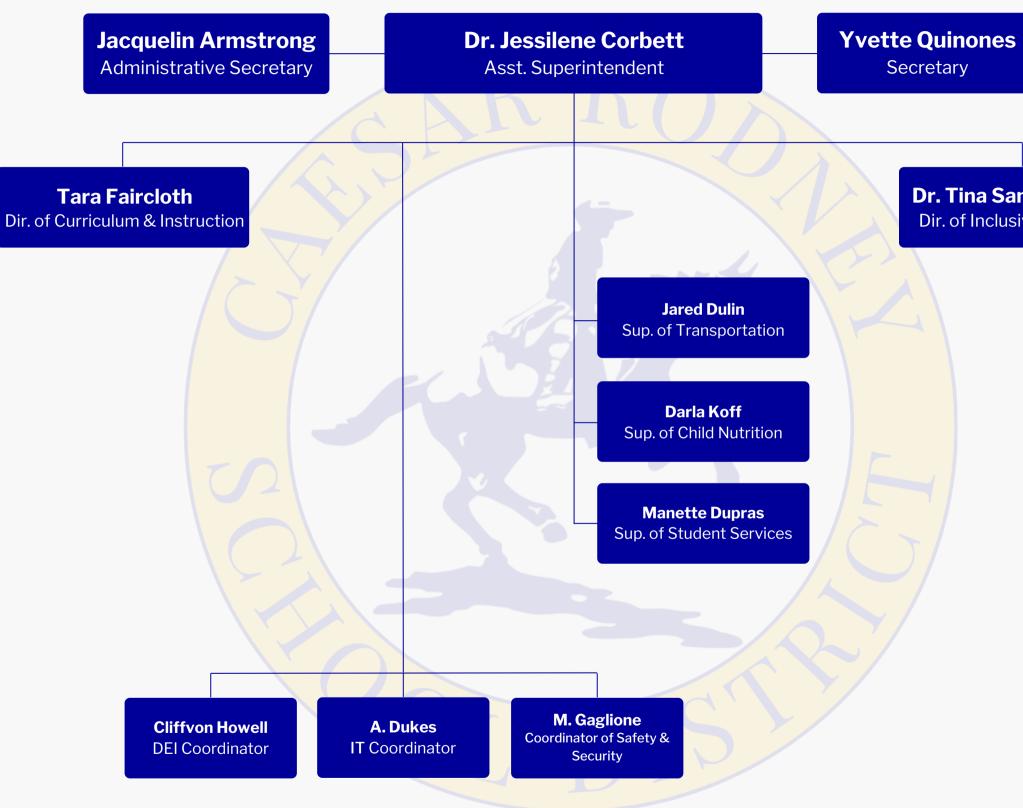

### **NEW HIRES & ONBOARDING SUPPORT**

Francesca Heacook-Jones All Employees Last Name A-L

**Alison Sharp** All Employees Last Name M-Z

Asst. Superintendent **Organizational Chart** 

Date 03/14/2025

**CR DISTRICT OFFICE OFFICE OF THE ASSISTANT SUPERINTENDENT ORGANIZATIONAL CHART** 

Dr. Tina Sander-Loftus Dir. of Inclusive Education

Instruction **Organizational Chart**  Date 03/14/2025