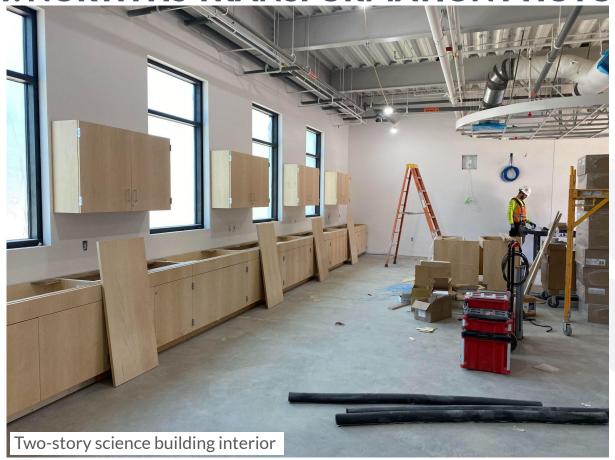

# J.W. NORTH HIGH SCHOOL TRANSFORMATION CURRENT STATUS

Construction is 65% complete

- Two story science building:
- Installation of aluminum composite panels 75% complete
- Cement composite panels beginning installation
- Exterior concrete including amphitheater seat walls in progress
- New gym building:
- Interior and exterior painting in progress
- o Brick veneer in progress
- HVAC installation 75% complete
- Framing for decorative image wall near portables being installed