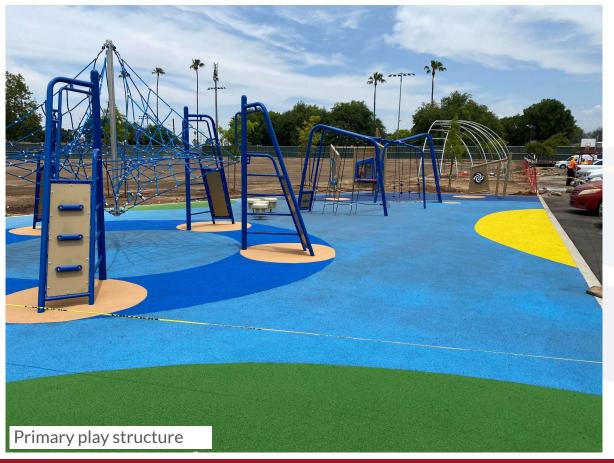

# CASA BLANCA ELEMENTARY SCHOOL CURRENT STATUS

#### Construction is 85% complete

- Buildings A through C:
  - Fiber optic feed connected and being tested
  - Finalizing fire alarm, energy management system, intrusion, and security cameras
- Buildings D through F:
  - Completing interior finishes and casework
- Traffic coating on second story walkways in progress
- Site exterior work:
  - Landscape and irrigation ongoing throughout the site
  - Sod tentatively scheduled to be delivered this week