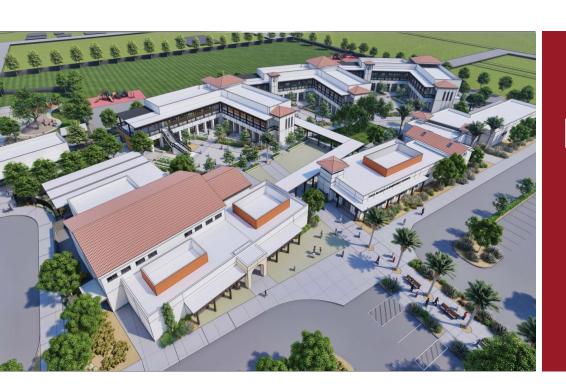

# CASA BLANCA ELEMENTARY SCHOOL CURRENT STATUS

#### Construction is 85% complete

- Buildings A through C:
  - Fiber optic feed connected and being tested
  - Finalizing fire alarm, energy management system, intrusion, and security cameras
- Buildings D through F:
  - Completing interior finishes and casework
- Traffic coating on second story walkways in progress
- Site exterior work:
  - Landscape and irrigation ongoing throughout the site
  - Sod tentatively scheduled to be delivered this week