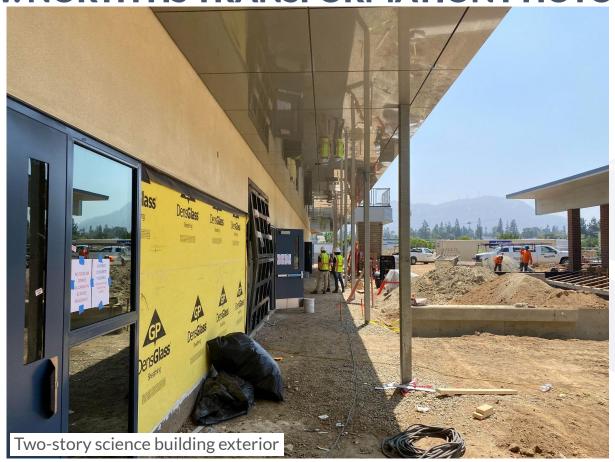

# J.W. NORTH HIGH SCHOOL TRANSFORMATION CURRENT STATUS

Construction is 65% complete

- Two story science building:
- Installation of aluminum composite panels 75% complete
- Cement composite panels beginning installation
- Exterior concrete including amphitheater seat walls in progress
- New gym building:
- Interior and exterior painting in progress
- o Brick veneer in progress
- HVAC installation 75% complete
- Framing for decorative image wall near portables being installed