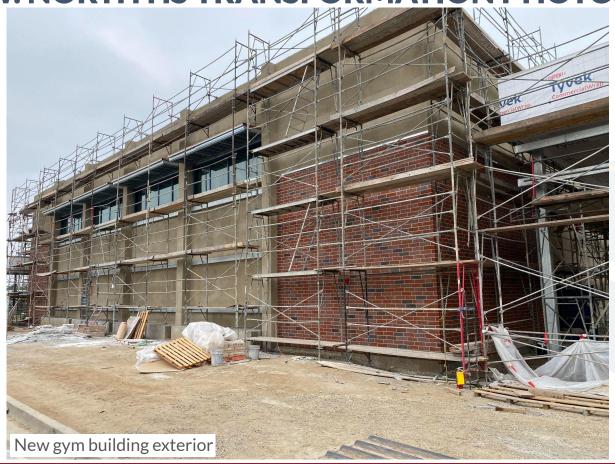

# J.W. NORTH HIGH SCHOOL TRANSFORMATION CURRENT STATUS

Construction is 65% complete

- Two story science building:
- Installation of aluminum composite panels 75% complete
- Cement composite panels beginning installation
- Exterior concrete including amphitheater seat walls in progress
- New gym building:
- Interior and exterior painting in progress
- o Brick veneer in progress
- HVAC installation 75% complete
- Framing for decorative image wall near portables being installed