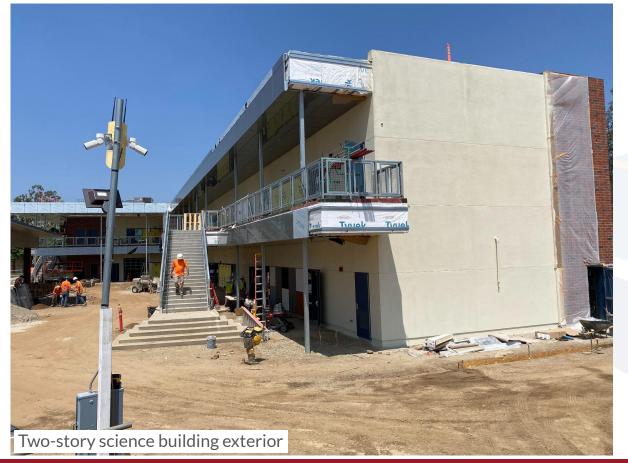

# J.W. NORTH HIGH SCHOOL TRANSFORMATION CURRENT STATUS

Construction is 65% complete

- Two story science building:
- Installation of aluminum composite panels 75% complete
- Cement composite panels beginning installation
- Exterior concrete including amphitheater seat walls in progress
- New gym building:
- Interior and exterior painting in progress
- o Brick veneer in progress
- HVAC installation 75% complete
- Framing for decorative image wall near portables being installed