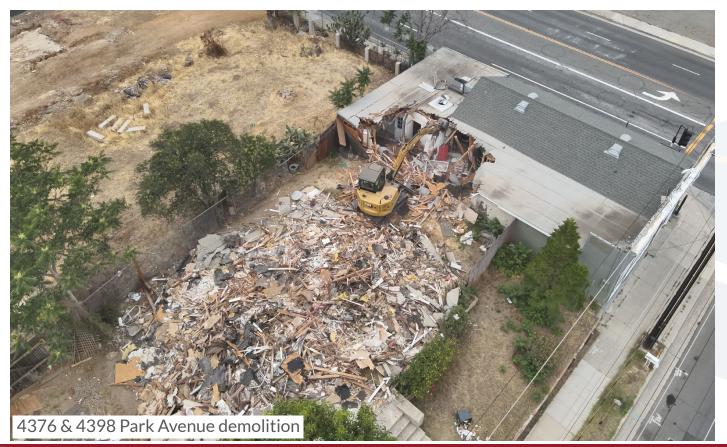

## OFELIA VALDEZ-YEAGER EASTSIDE ELEMENTARY SCHOOL CURRENT STATUS

#### Acquisition and Demolition:

- RUSD has taken possession of all 23 parcels
- Demolition of final three structures is complete; debris removal in progress
- Cell tower relocation in progress