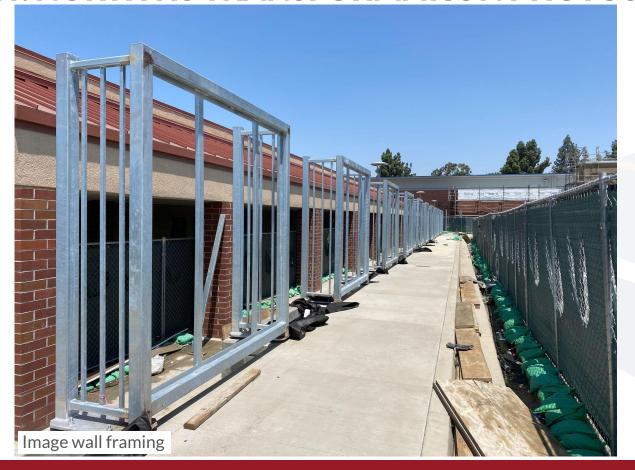

# J.W. NORTH HIGH SCHOOL TRANSFORMATION CURRENT STATUS

Construction is 65% complete

- Two story science building:
- Installation of aluminum composite panels 75% complete
- Cement composite panels beginning installation
- Exterior concrete including amphitheater seat walls in progress
- New gym building:
- Interior and exterior painting in progress
- o Brick veneer in progress
- HVAC installation 75% complete
- Framing for decorative image wall near portables being installed