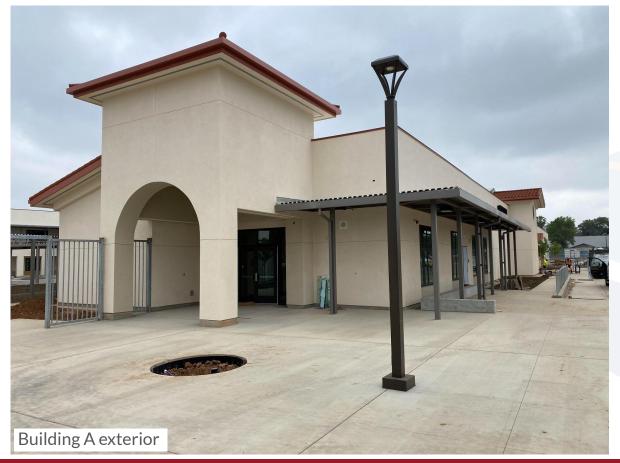

# CASA BLANCA ELEMENTARY SCHOOL CURRENT STATUS

#### Construction is 85% complete

- Buildings A through C:
  - Fiber optic feed connected and being tested
  - Finalizing fire alarm, energy management system, intrusion, and security cameras
- Buildings D through F:
  - Completing interior finishes and casework
- Traffic coating on second story walkways in progress
- Site exterior work:
  - Landscape and irrigation ongoing throughout the site
  - Sod tentatively scheduled to be delivered this week