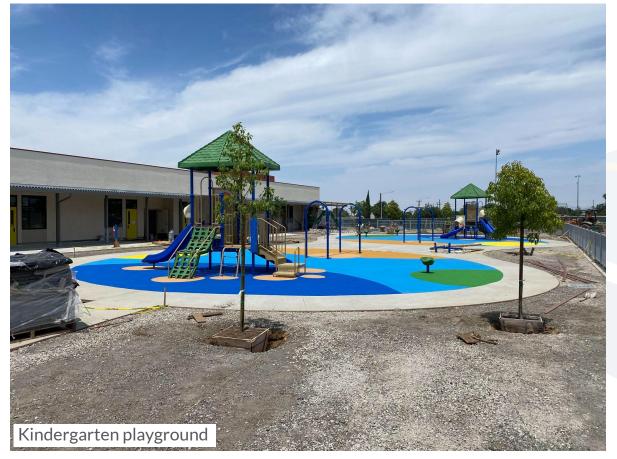

# CASA BLANCA ELEMENTARY SCHOOL CURRENT STATUS

#### Construction is 85% complete

- Buildings A through C:
  - Fiber optic feed connected and being tested
  - Finalizing fire alarm, energy management system, intrusion, and security cameras
- Buildings D through F:
  - Completing interior finishes and casework
- Traffic coating on second story walkways in progress
- Site exterior work:
  - Landscape and irrigation ongoing throughout the site
  - Sod tentatively scheduled to be delivered this week