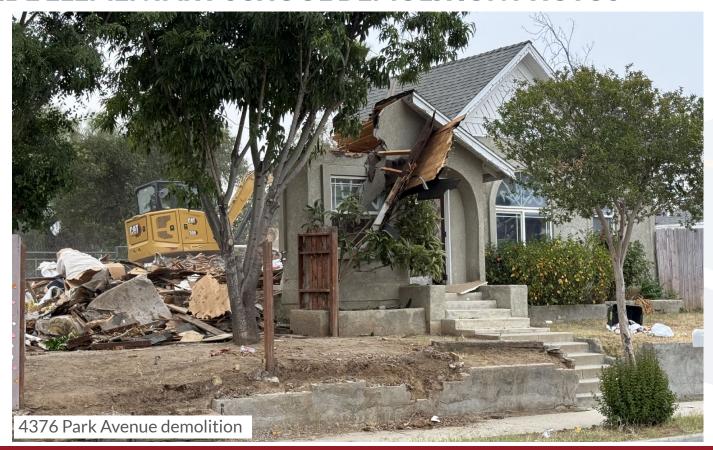

## OFELIA VALDEZ-YEAGER EASTSIDE ELEMENTARY SCHOOL CURRENT STATUS

#### Acquisition and Demolition:

- RUSD has taken possession of all 23 parcels
- Demolition of final three structures is complete; debris removal in progress
- Cell tower relocation in progress