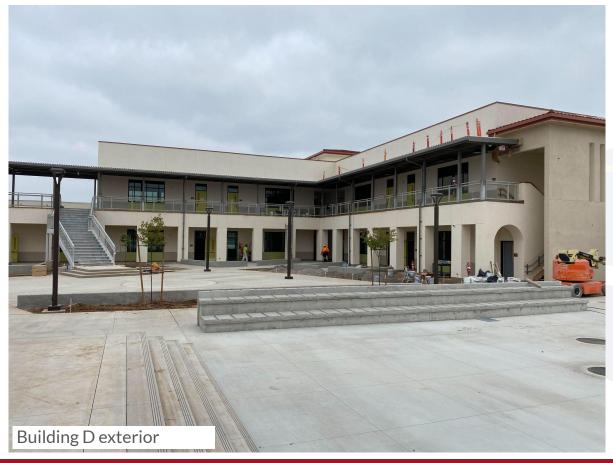

# CASA BLANCA ELEMENTARY SCHOOL CURRENT STATUS

#### Construction is 85% complete

- Buildings A through C:
  - Fiber optic feed connected and being tested
  - Finalizing fire alarm, energy management system, intrusion, and security cameras
- Buildings D through F:
  - Completing interior finishes and casework
- Traffic coating on second story walkways in progress
- Site exterior work:
  - Landscape and irrigation ongoing throughout the site
  - Sod tentatively scheduled to be delivered this week