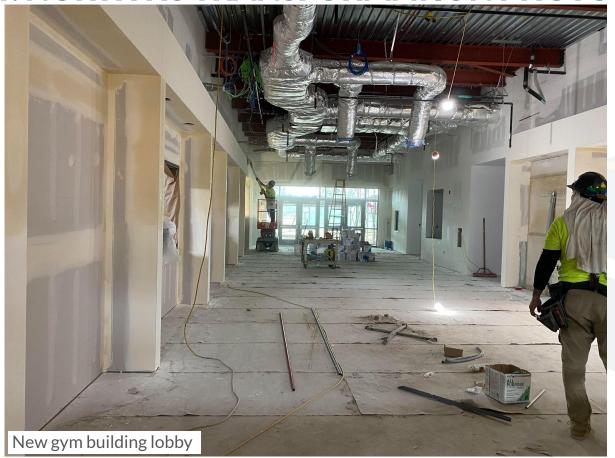

# J.W. NORTH HIGH SCHOOL TRANSFORMATION CURRENT STATUS

Construction is 65% complete

- Two story science building:
- Installation of aluminum composite panels 75% complete
- Cement composite panels beginning installation
- Exterior concrete including amphitheater seat walls in progress
- New gym building:
- Interior and exterior painting in progress
- o Brick veneer in progress
- HVAC installation 75% complete
- Framing for decorative image wall near portables being installed