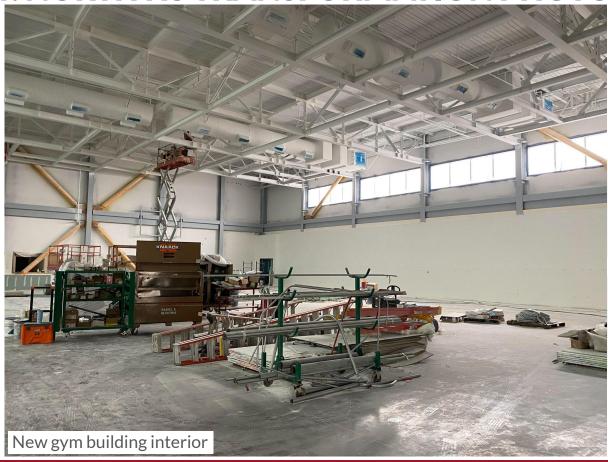

# J.W. NORTH HIGH SCHOOL TRANSFORMATION CURRENT STATUS

Construction is 65% complete

- Two story science building:
- Installation of aluminum composite panels 75% complete
- Cement composite panels beginning installation
- Exterior concrete including amphitheater seat walls in progress
- New gym building:
- Interior and exterior painting in progress
- o Brick veneer in progress
- HVAC installation 75% complete
- Framing for decorative image wall near portables being installed