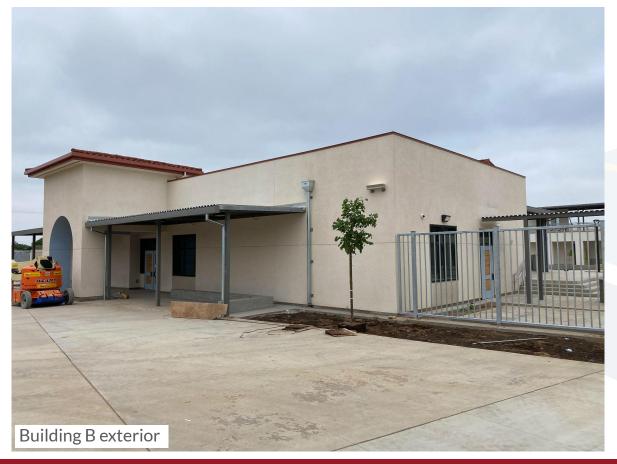

# CASA BLANCA ELEMENTARY SCHOOL CURRENT STATUS

#### Construction is 85% complete

- Buildings A through C:
  - Fiber optic feed connected and being tested
  - Finalizing fire alarm, energy management system, intrusion, and security cameras
- Buildings D through F:
  - Completing interior finishes and casework
- Traffic coating on second story walkways in progress
- Site exterior work:
  - Landscape and irrigation ongoing throughout the site
  - Sod tentatively scheduled to be delivered this week