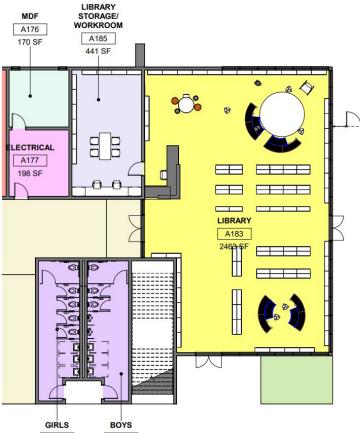

|
| Dr. Katie Grimble    | RUSD Middle School Principal                 | Veronia Tinajero | Parent                                  |

#### **Meeting Dates:**

April 24, 2024 May 1, 2024 May 15, 2024 June 25, 2024 Future

#### **VISION DESIGN COMMITTEE MEETING ENGAGEMENT**





RIVERSIDE UNIFIED SCHOOL DISTRICT







#### **DEVELOPING THE DESIGN**



FIRST FLOOR PLAN



SECOND FLOOR PLAN









### SITE PLAN





#### **MAIN ENTRY**





#### FOURTEENTH ST. & HOWARD AVE.





#### **COMPOSITE FIRST FLOOR PLAN**

**RIVERSIDE UNIFIED** 

SCHOOL DISTRICT



#### **COMPOSITE SECOND FLOOR PLAN**



**New Elementary School** 

**RIVERSIDE UNIFIED** 

SCHOOL DISTRICT

### **ADMINISTRATION FLOOR PLAN**

**RIVERSIDE UNIFIED** 

SCHOOL DISTRICT



#### LIBRARY FLOOR PLAN





#### **MULTI-PURPOSE ROOM FLOOR PLAN**



**New Elementary School** 

**RIVERSIDE UNIFIED** 

SCHOOL DISTRICT

### FOURTEENTH ST. FRONTAGE





#### LEARNING COURTYARD





#### **OUTDOOR STAGE**





#### **MULTI-PURPOSE ROOM**





#### LIBRARY





### **PROJECT BUDGET**

RIVERSIDE UNIFIED SCHOOL DISTRICT





### **PROJECT TIMELINE**

**RIVERSIDE UNIFIED** 

SCHOOL DISTRICT





## **QUESTIONS?**