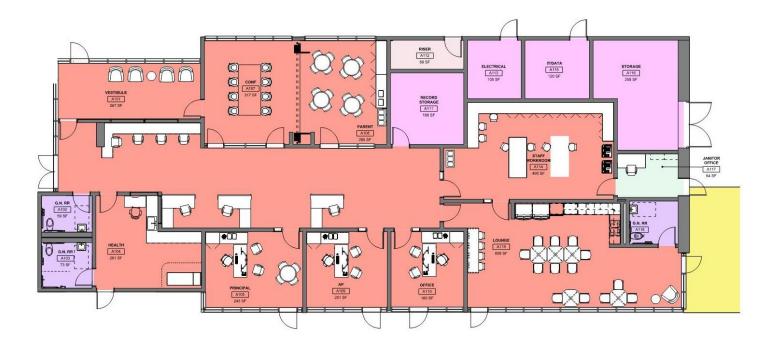

mer     | Parent                                  |
| Dr. Katie Grimble    | RUSD Middle School Principal                 | Veronia Tinajero | Parent                                  |

#### **Meeting Dates:**

April 24, 2024 May 1, 2024 May 15, 2024 June 25, 2024 Future

#### **VISION DESIGN COMMITTEE MEETING ENGAGEMENT**





RIVERSIDE UNIFIED SCHOOL DISTRICT







#### **DEVELOPING THE DESIGN**



FIRST FLOOR PLAN



SECOND FLOOR PLAN









### SITE PLAN





#### **MAIN ENTRY**





#### FOURTEENTH ST. & HOWARD AVE.





#### **COMPOSITE FIRST FLOOR PLAN**

**RIVERSIDE UNIFIED** 

SCHOOL DISTRICT



#### **COMPOSITE SECOND FLOOR PLAN**



**New Elementary School** 

**RIVERSIDE UNIFIED** 

SCHOOL DISTRICT

### **ADMINISTRATION FLOOR PLAN**

**RIVERSIDE UNIFIED** 

SCHOOL DISTRICT



#### LIBRARY FLOOR PLAN





#### **MULTI-PURPOSE ROOM FLOOR PLAN**



**New Elementary School** 

**RIVERSIDE UNIFIED** 

SCHOOL DISTRICT

### FOURTEENTH ST. FRONTAGE





#### LEARNING COURTYARD





#### **OUTDOOR STAGE**





#### **MULTI-PURPOSE ROOM**





#### LIBRARY





### **PROJECT BUDGET**

RIVERSIDE UNIFIED SCHOOL DISTRICT





### **PROJECT TIMELINE**

**RIVERSIDE UNIFIED** 

SCHOOL DISTRICT





## **QUESTIONS?**