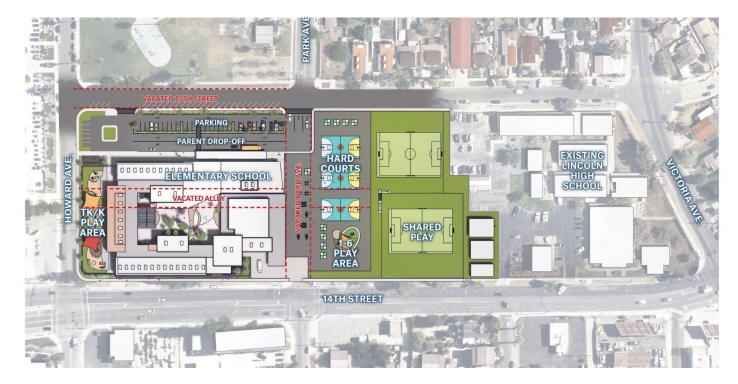

# RUSD RIVERSIDE UNIFIED SCHOOL DISTRICT



#### New Elementary School on the Eastside

#### Design Progress

**Tim DeLand** Director, Facilities, Planning & Development September 10, 2024

#### SITE ANALYSIS

RIVERSIDE UNIFIED SCHOOL DISTRICT



#### Outdoor Learning

.

- Outdoor activities
- Community
  gatherings
- Court
- Shaded areas
  - Lighting
- Next-Gen
  - Student centered
  - Flexibility
    Micro
    - Micro environments
  - Integration of
    Technology

#### Entry Points

- Pedestrian
  friendly
- Visible entry (Wayfinding)
- Parking
  - 70 spots
  - Easy access

### **VISION DESIGN COMMITTEE**

RIVERSIDE UNIFIED SCHOOL DISTRICT

| Member Name          | Stakeholder Group                            | Member Name      | Stakeholder Group                       |
|----------------------|----------------------------------------------|------------------|-----------------------------------------|
| Clarissa Cervantes   | City of Riverside (Councilmember)            | Orin Williams    | RUSD Facilities, Planning & Develop