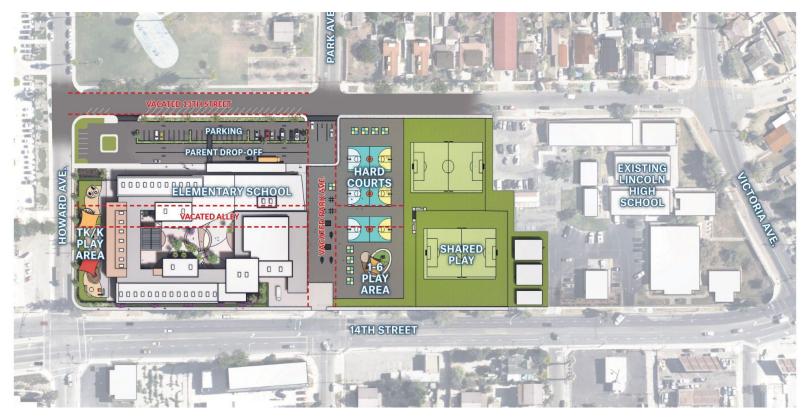

| RUSD Educational Services (Former Principal) | Elvira Denezpi   | Parent                                  |
| Kiersten Reno-Fausto | RUSD Educational Services (Former Principal) | Belen Martinez   | Parent                                  |
| Hayley Calhoun       | RUSD Pupil Services/SELPA (Former Principal) | Tracy Palmer     | Parent                                  |
| Dr. Katie Grimble    | RUSD Middle School Principal                 | Veronia Tinajero | Parent                                  |

#### **Meeting Dates:**

April 24, 2024 May 1, 2024 May 15, 2024 June 25, 2024 Future

#### **VISION DESIGN COMMITTEE MEETING ENGAGEMENT**





RIVERSIDE UNIFIED SCHOOL DISTRICT







#### **DEVELOPING THE DESIGN**



FIRST FLOOR PLAN



SECOND FLOOR PLAN









### SITE PLAN





#### **MAIN ENTRY**





#### FOURTEENTH ST. & HOWARD AVE.





#### **COMPOSITE FIRST FLOOR PLAN**

**RIVERSIDE UNIFIED** 

SCHOOL DISTRICT



#### **COMPOSITE SECOND FLOOR PLAN**



**New Elementary School** 

**RIVERSIDE UNIFIED** 

SCHOOL DISTRICT

### **ADMINISTRATION FLOOR PLAN**

**RIVERSIDE UNIFIED** 

SCHOOL DISTRICT



#### LIBRARY FLOOR PLAN





#### **MULTI-PURPOSE ROOM FLOOR PLAN**



**New Elementary School** 

**RIVERSIDE UNIFIED** 

SCHOOL DISTRICT

### FOURTEENTH ST. FRONTAGE





#### LEARNING COURTYARD





#### **OUTDOOR STAGE**





#### **MULTI-PURPOSE ROOM**





#### LIBRARY





### **PROJECT BUDGET**

RIVERSIDE UNIFIED SCHOOL DISTRICT





### **PROJECT TIMELINE**

**RIVERSIDE UNIFIED** 

SCHOOL DISTRICT





## **QUESTIONS?**