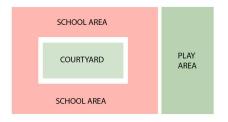

#### Outdoor Learning

.

- Outdoor activities
- Community
  gatherings
- Court
- Shaded areas
  - Lighting
- Next-Gen
  - Student centered
  - Flexibility
    Micro
    - Micro environments
  - Integration of
    Technology

#### Entry Points

- Pedestrian
  friendly
- Visible entry (Wayfinding)
- Parking
  - 70 spots
  - Easy access