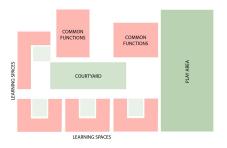

| Chan Banh        | Parent                                  |
| Dr. Dan Sosa         | RUSD Educational Services (Former Principal) | Elvira Denezpi   | Parent                                  |
| Kiersten Reno-Fausto | RUSD Educational Services (Former Principal) | Belen Martinez   | Parent                                  |
| Hayley Calhoun       | RUSD Pupil Services/SELPA (Former Principal) | Tracy Palmer     | Parent                                  |
| Dr. Katie Grimble    | RUSD Middle School Principal                 | Veronia Tinajero | Parent                                  |

#### **Meeting Dates:**

April 24, 2024 May 1, 2024 May 15, 2024 June 25, 2024 Future

#### **VISION DESIGN COMMITTEE MEETING ENGAGEMENT**





RIVERSIDE UNIFIED SCHOOL DISTRICT







#### **DEVELOPING THE DESIGN**



FIRST FLOOR PLAN



SECOND FLOOR PLAN









### SITE PLAN





#### **MAIN ENTRY**





#### FOURTEENTH ST. & HOWARD AVE.





#### **COMPOSITE FIRST FLOOR PLAN**

**RIVERSIDE UNIFIED** 

SCHOOL DISTRICT



#### **COMPOSITE SECOND FLOOR PLAN**



**New Elementary School** 

**RIVERSIDE UNIFIED** 

SCHOOL DISTRICT

### **ADMINISTRATION FLOOR PLAN**

**RIVERSIDE UNIFIED** 

SCHOOL DISTRICT



#### LIBRARY FLOOR PLAN





#### **MULTI-PURPOSE ROOM FLOOR PLAN**



**New Elementary School** 

**RIVERSIDE UNIFIED** 

SCHOOL DISTRICT

### FOURTEENTH ST. FRONTAGE





#### LEARNING COURTYARD





#### **OUTDOOR STAGE**





#### **MULTI-PURPOSE ROOM**





#### LIBRARY





### **PROJECT BUDGET**

RIVERSIDE UNIFIED SCHOOL DISTRICT





### **PROJECT TIMELIN