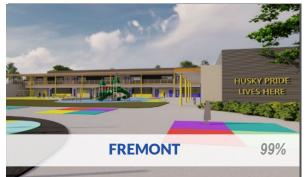

#### **UNDER CONSTRUCTION**

ALCOTT - New 10 Classroom Building
 FREMONT - New 12 Classroom Building
 MONROE - New 5 Classroom Building
 LONGFELLOW - New 12 Classroom Building
 UNIVERSITY - New 7 Classrooms

99%