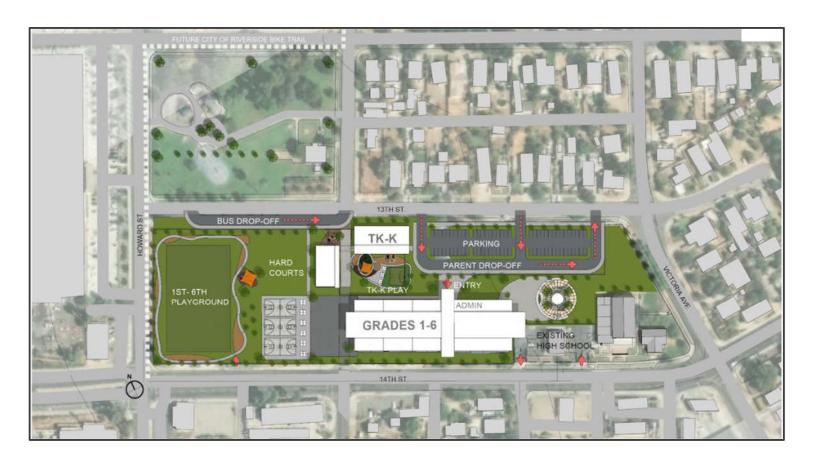

### **Project Description**

The proposed sites approximately 9.8 acres located on Lincoln Street. The school will service approximately 750 TK-6 students in the Casa Blanca neighborhood. The new school will include ancillary/support buildings, outdoor learning/shared spaces, TK/K classrooms and play areas, 1<sup>st</sup> - 3<sup>rd</sup> grade classrooms and play area, 4<sup>th</sup> -6<sup>th</sup> grade classrooms and play areas, staff/visitor parking, and bus/parent drop off areas.

Group: New School
Architect: GO Architects
Construction: To be Determined

**Project Budget:** \$53 Million

### **Project Status**

- ✓ Project under the Division of State Architect (DSA) review.
- ✓ Estimated DSA approval in June/July of 2023.
- ✓ Estimated construction start in the Fall of 2023.
- ✓ California Department of Education (CDE) Educational Specifications were approved.
- $\checkmark~$  DSA project inspector and construction materials testing lab are under contract.
- ✓ The next Vision Design Committee (VDC) meeting will be held in June/July 2023.

Project Site Plan

Conceptual Site Plan