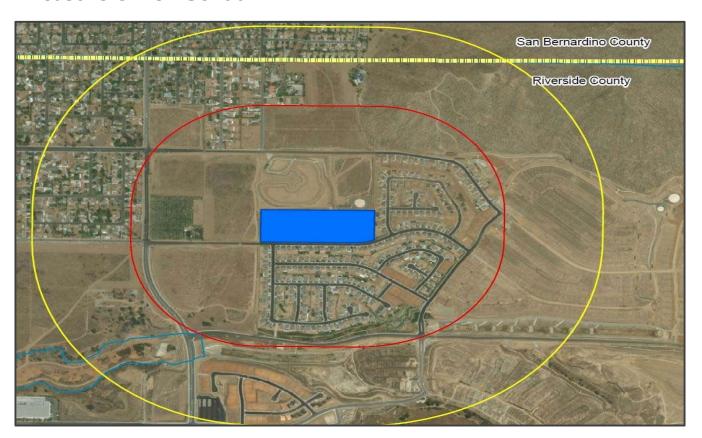

# **Highgrove II Neighborhood School**

Measure O New School

### **Project Description**

The site is 13 acres and is located in Spring Mt. Ranch development area. The location of the site is in the northwestern corner of the Silverspot Road and Spring Street intersection.

**Group:** 

**New School** 

**Architect:** 

Ruhnau Clarke Architects

**DSA Submittal: Bidding & Award: Project Budget:** 

To Be Determined To Be Determined \$1 Million Plus Total **Encumbrances to Date** 

### **Project Status**

- ✓ Preparing schematic designs, and use of spaces.
- ✓ Architect Team is working to finalize discussions on design functionality with lead departments to confirm operations and use of spaces.