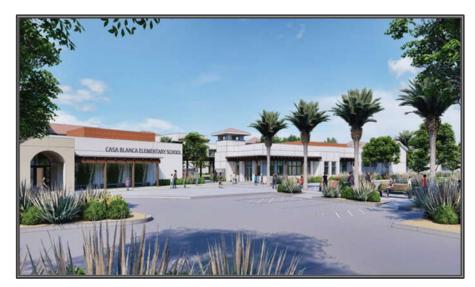

#### **Project Renderings**

**Campus Entry** 

New 2-Story Science Building Inside Campus View

New Gymnasium Exterior View

New Student Entry Aerial View

Measure O New School

### **Project Description**

The proposed sites approximately 9.8 acres located on Lincoln Street. The school will service approximately 750 TK-6 students in the Casa Blanca neighborhood. The new school will include ancillary/support buildings, outdoor learning/shared spaces, TK/K classrooms and play areas, 1<sup>st</sup> - 3<sup>rd</sup> grade classrooms and play area, 4<sup>th</sup> -6<sup>th</sup> grade classrooms and play areas, staff/visitor parking, and bus/parent drop off areas.