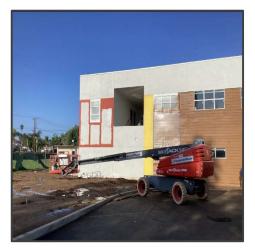

#### **Project Description**

University Heights Middle School was built in 1979. Under Measure O, project includes seven (7) new classrooms added to existing structure, expansion of the music room, new finishes and relocation of existing library, ADA upgrades, new concrete running track, fire lane extension, landscaping and security fencing.

**Project Group:** Group C **Architect:** GO Architects

**Construction:** June 2022 to August 2023

**Project Budget:** \$15,500,000

Percentage Complete: 65%

#### **Project Status**

- ✓ Administration remodel ongoing to be completed over summer.
- ✓ 3 classrooms in the existing library area to be completed over summer.
- ✓ 2 new classrooms on exterior to be completed over summer.
- ✓ Band room class to be completed over summer.

Admin. Remodel

Existing Library New Classroom

**Existing Library New Classroom** 

**New Classroom Exterior** 

**New Classroom Interior** 

Project Rendering

Site Plan