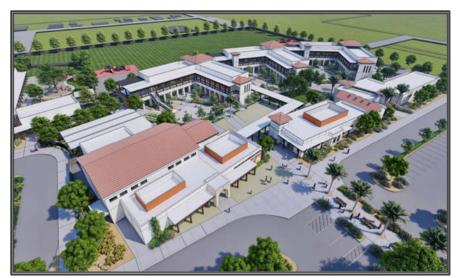

#### **Project Renderings**

**Campus Entry** 

New 2-Story Science Building Inside Campus View

New Gymnasium Exterior View

New Student Entry Aerial View

Measure O New School

### **Project Description**

The proposed sites approximately 9.8 acres located on Lincoln Street. The school will service approximately 750 TK-6 students in the Casa Blanca neighborhood. The new school will include ancillary/support buildings, outdoor learning/shared spaces, TK/K classrooms and play areas, 1<sup>st</sup> - 3<sup>rd</sup> grade classrooms and play area, 4<sup>th</sup> -6<sup>th</sup> grade classrooms and play areas, staff/visitor parking, and bus/parent drop off areas.

## **STEM Education Center**

Aerial Site Plan