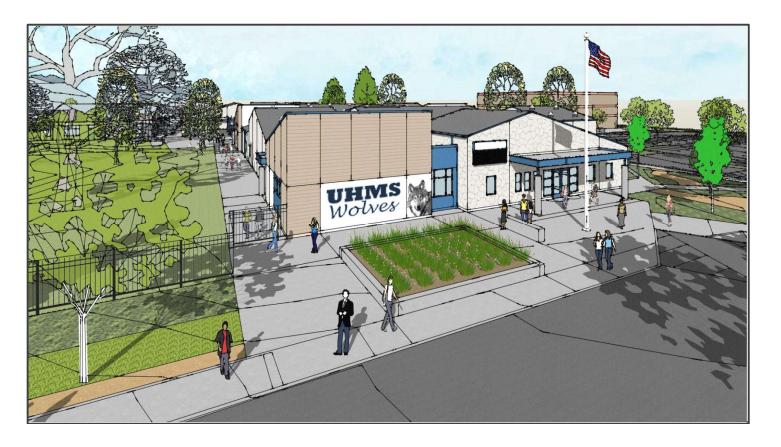

#### **Project Description**

University Heights Middle School was built in 1979. Under Measure O, project includes seven (7) new classrooms added to existing structure, expansion of the music room, new finishes and relocation of existing library, ADA upgrades, new concrete running track, fire lane extension, landscaping and security fencing.

Admin. Remodel

Existing Library New Classroom

**Existing Library New Classroom** 

**New Classroom Exterior** 

**New Classroom Interior** 

Project Rendering

Site Plan