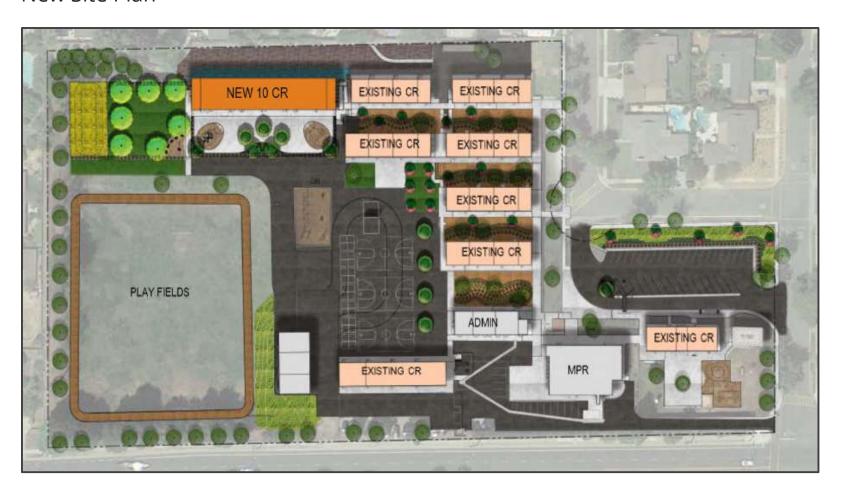

### **Project Description**

The proposed sites approximately 9.8 acres located on Lincoln Street. The school will service approximately 750 TK-6 students in the Casa Blanca neighborhood. The new school will include ancillary/support buildings, outdoor learning/shared spaces, TK/K classrooms and play areas, 1<sup>st</sup> - 3<sup>rd</sup> grade classrooms and play area, 4<sup>th</sup> -6<sup>th</sup> grade classrooms and play areas, staff/visitor parking, and bus/parent drop off areas.

Group: New School
Architect: GO Architects
Construction: To be Determined

**Project Budget:** \$53 Million

### **Project Status**

- ✓ Project under the Division of State Architect (DSA) review.
- ✓ Estimated DSA approval in June/July of 2023.
- ✓ Estimated construction start in the Fall of 2023.
- ✓ California Department of Education (CDE) Educational Specifications were approved.
- $\checkmark~$  DSA project inspector and construction materials testing lab are under contract.
- ✓ The next Vision Design Committee (VDC) meeting will be held in June/July 2023.

Project Site Plan

Conceptual Site Plan