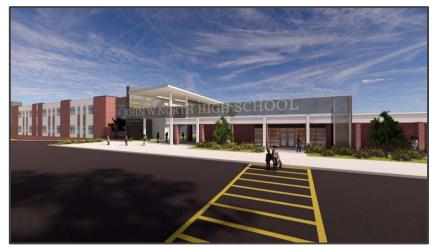

#### **Project Description**

John W. North High School was built in 1966. This Project is currently in the planning phase. The Design Team was tasked to develop the scope of work during the 2020/21 school year. The scope of work under Measure O may include: replacement of portable buildings to permanent buildings, site enhancements, infrastructure upgrades, curb appeal, modernization, and site improvements.

#### **Project Renderings**

**Campus Entry** 

New 2-Story Science Building Inside Campus View

New Gymnasium Exterior View

New Student Entry Aerial View

Measure O New School