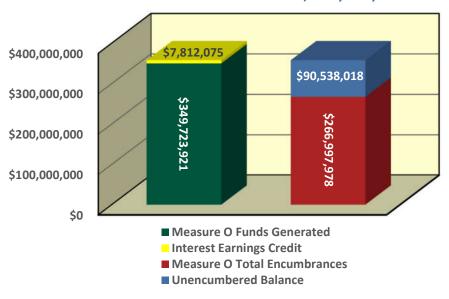

# **Measure O Cumulative Project Expenditures**

From Inception to May 15, 2023

### **MEASURE O PROJECT COMMITMENTS AND EXPENDITURES**

| No.  | DISTRICT PROJECT NAME           | ESTIMATED PROJECT BUDGET * | MEASURE O CUMULATIVE COMMITMENTS | MEASURE O EXPENDITURES UP TO 1/31/2023 1 | EXPENDITURES<br>FROM 2/1/2023<br>TO 5/15/2023 <sup>2</sup> | MEASURE O CUMULATIVE EXPENDITURES F (D + E) | REMAINING<br>MEASURE O<br>COMMITMENTS<br>D (C+F) | CURRENT<br>PROJECT<br>PHASE |
|------|---------------------------------|----------------------------|----------------------------------|------------------------------------------|------------------------------------------------------------|---------------------------------------------|--------------------------------------------------|-----------------------------|
|      | А                               | Ь                          | C                                | U                                        | <u> </u>                                                   | F(D+E)                                      | D(C+F)                                           |                             |
| GROU | GROUP A PROJECTS                |                            |                                  |                                          |                                                            |                                             |                                                  |                             |
| 1    | Harrison Elementary School      | \$12,369,531.00            | \$7,932,745.96                   | (\$7,932,745.96)                         | \$0.00                                                     | (\$7,932,745.96)                            | \$0.00                                           | Completed/April 2021        |
| 2    | Highgrove Elementary School     | 24,538,218.00              | 18,509,827.68                    | (18,509,827.68)                          | 0.00                                                       | (18,509,827.68)                             | 0.00                                             | Completed/August 2020       |
| 3    | Jefferson Elementary School     | 18,407,115.00              | 16,537,721.24                    | (16,537,721.24)                          | 0.00                                                       | (16,537,721.24)                             | 0.00                                             | Completed/April 2021        |
| 4    | Madison Elementary School       | 18,631,461.00              | 17,484,454.98                    | (17,484,454.98)                          | 0.00                                                       | (17,484,454.98)                             | 0.00                                             | Completed/June 2021         |
| 5    | Sierra Middle School            | <u>8,734,080.13</u>        | 8,733,530.13                     | (8,733,530.13)                           | 0.00                                                       | (8,733,530.13)                              | 0.00                                             | Completed/November 2019     |
|      | GROUP A PROJECT TOTALS:         | \$82,680,405.13            | \$69,198,279.99                  | (\$69,198,279.99)                        | \$0.00                                                     | (\$69,198,279.99)                           | \$0.00                                           |                             |
| GROU | GROUP B PROJECTS                |                            |                                  |                                          |                                                            |                                             |                                                  |                             |
| 6    | Alcott Elementary School        | \$23,073,713.00            | \$15,981,234.18                  | (\$15,114,870.35)                        | \$120,310.49                                               | (\$14,994,559.86)                           | \$986,674.32                                     | Completed/August 2022       |
| 7    | Jackson Elementary School       | 22,117,380.00              | 19,497,932.39                    | (19,450,333.70)                          | (3,658.82)                                                 | (19,453,992.52)                             | 43,939.87                                        | Completed/March 2022        |
| 8    | Monroe Elementary School        | 23,006,854.00              | 21,379,974.20                    | (19,261,202.99)                          | (326,815.58)                                               | (19,588,018.57)                             | 1,791,955.63                                     | Completed/March 2023        |
| 9    | Sunshine Early Childhood Center | 10,800,000.00              | 5,141,517.25                     | (5,062,360.02)                           | (35,667.45)                                                | (5,098,027.47)                              | 43,489.78                                        | Completed/December 2021     |
| 10   | Riverside Polytech High School  | 24,039,894.13              | 23,461,567.92                    | (23,381,715.22)                          | 0.00                                                       | (23,381,715.22)                             | <u>79,852.70</u>                                 | Completed/May 2022          |
|      | GROUP B PROJECT TOTALS:         | \$103,037,841.13           | \$85,462,225.94                  | (\$82,270,482.28)                        | (\$245,831.36)                                             | (\$82,516,313.64)                           | \$2,945,912.30                                   |                             |
| GROU | P C PROJECTS                    |                            |                                  |                                          |                                                            |                                             |                                                  |                             |
| 11   | Adams Elementary School         | \$13,995,922.00            | \$10,700,795.63                  | (\$10,700,795.63)                        | \$0.00                                                     | (\$10,700,795.63)                           | \$0.00                                           | Completed/November 2021     |
| 12   | Fremont Elementary School       | 18,672,952.00              | 14,779,523.73                    | (13,730,399.67)                          | (226,085.43)                                               | (13,956,485.10)                             | 823,038.63                                       | Completed/Septeber 2022     |
| 13   | Longfellow Elementary School    | 24,295,610.00              | 17,253,479.13                    | (8,639,943.52)                           | (2,343,623.73)                                             | (10,983,567.25)                             | 6,269,911.88                                     | Construction                |
| 14   | Magnolia Elementary School      | 12,616,082.00              | 10,279,983.31                    | (10,279,983.31)                          | 0.00                                                       | (10,279,983.31)                             | 0.00                                             | Completed/November 2021     |
| 15   | University Middle School        | 15,500,000.00              | 6,755,173.23                     | (3,113,171.40)                           | (880,586.27)                                               | (3,993,757.67)                              | 2,761,415.56                                     | Construction                |
| 16   | Arlington High School           | 26,608,066.33              | 26,493,523.93                    | (26,237,435.79)                          | (405.00)                                                   | (26,237,840.79)                             | 255,683.14                                       | Completed/May 2022          |
|      | GROUP C PROJECT TOTALS:         | \$111,688,632.33           | \$86,262,478.96                  | (\$72,701,729.32)                        | (\$3,450,700.43)                                           | (\$76,152,429.75)                           | \$10,110,049.21                                  |                             |