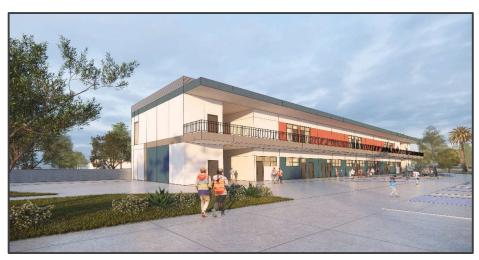

#### **Project Description**

Henry W. Longfellow Elementary School was built in 1947. It faces logistical challenges due to its small footprint and no onsite parking. The site currently has 12 portable classroom buildings. The school is on 6 acres. Under Measure O, it will receive a new 6 kinder and 6 general education classroom building with new play area, new administration building and re-purposing of administration building, new parking lot, and modernization of existing buildings.

**Project Group:** Group C

**Architect:** DLR Architects

**Construction:** June 2022 to August 2023

**Project Budget:** \$24,295,610

Percentage Complete: 65%

#### **Project Status**

- ✓ Two (2) story building exterior paintings are complete.
  - Assembly of the casing is complete.
  - o Ongoing interior finishes in the lower story restrooms.
  - Interior finishes to modular buildings continue.
- ✓ Building H and I interior finishes to modular buildings continue.
- ✓ Roof installation is complete to modular buildings. Buildings A, B, and F continue through 2023.
- ✓ HVAC Units were craned and installed to all new modular buildings.
- ✓ New gas lines for the new modular buildings complete.
- ✓ Finishing concrete work and site improvements to the surrounding new modular buildings.
- ✓ Finishing the coordination with RPU to bring power to the new modular buildings.
- ✓ Continue modernization of: new casework, sink fixtures, tack boards, interior paint, lighting, ceiling tiles, window tinting, metal doors, replacement of carpet in areas affected, restroom compliance upgrades, in addition to path of travel concrete upgrades for:
  - Buildings A, B, and F through 2023.