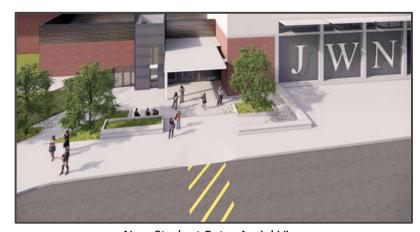

### **Project Description**

The District is exploring various properties within the Eastside neighborhood for a future elementary school. Three options are being considered under CEQA:

- Option 1: Lincoln school + B Lots, + C Lots, vacate Park Avenue
- Option 2: B Lots, C Lots, Vacation of Park Avenue and 13th Street, Lincoln Park Joint use
- Option 3: B Lots, C Lots, Vacate Park Avenue, Reconfigure Lincoln

Group: New School
Architect: PBK Architects
DSA Submittal: To be Determined
Bidding & Award: To be Determined

**Project Budget:** \$62 Million

### **Project Status**

✓ Draft Environmental Impact Report (DEIR) is being finalized.

Option 1 – Relocate Lincoln High School Off-Site, Capture Park Avenue Conceptual Site Plan

Option 2 – B Lots, + C Lots, Vacation of Park Avenue & 13<sup>th</sup> Street, Lincoln Park Join Use Conceptual Site Plan