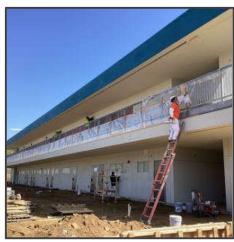

#### **Project Status**

- ✓ Two (2) story building exterior paintings are complete.
  - Assembly of the casing is complete.
  - o Ongoing interior finishes in the lower story restrooms.
  - Interior finishes to modular buildings continue.
- ✓ Building H and I interior finishes to modular buildings continue.
- ✓ Roof installation is complete to modular buildings. Buildings A, B, and F continue through 2023.
- ✓ HVAC Units were craned and installed to all new modular buildings.
- ✓ New gas lines for the new modular buildings complete.
- ✓ Finishing concrete work and site improvements to the surrounding new modular buildings.
- ✓ Finishing the coordination with RPU to bring power to the new modular buildings.
- ✓ Continue modernization of: new casework, sink fixtures, tack boards, interior paint, lighting, ceiling tiles, window tinting, metal doors, replacement of carpet in areas affected, restroom compliance upgrades, in addition to path of travel concrete upgrades for:
  - Buildings A, B, and F through 2023.

**Utility Connections** 

**Utility Connections** 

Plaster & Paint 2-Story Bldg.

Paint 2-Story Bldg.

**Paint Continues** 

**Paint Continues** 

Bldg. H & I Exterior Primer

**Paint Continues** 

Bldg. H & I Exterior Paint Continues

**Exterior Paint Continues** 

Bldg. H & I Exterior Paint Continues

Bldg. H & I Exterior Paint Continues

Bldg. H & I Exterior Paint Continues

**Grading Area** 

Partnering with RPU