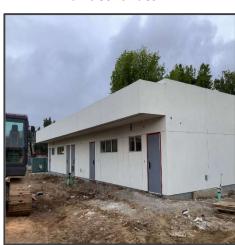

#### **Project Description**

Monroe Elementary School was built in 1955. Under Measure O, the project includes a new 1-story classroom building with 5 kinder classrooms, modernization of existing buildings including fire alarm, HVAC, plumbing, roof, door hardware, paint, new carpet, casework, ADA improvements, new school frontage, replacing kinder equipment, updates to irrigation and drainage systems and twenty-three (23) new restroom facilities. Site work includes new playground grass, new water, sewer, gas lines, new parking and bus drop-off and lunch shelter.

**Project Group:** Group B

**Architect:** HMC Architects

**Construction:** June 2021 to March 2023

**Project Budget:** \$23,006,854

Percentage Complete: 98%

#### **Project Status**

- ✓ Administration building was completed and staff moved in.
- ✓ All classrooms have been completed and turned over.
- ✓ Started field work to complete the landscaping portion of the project.

Field work landscaping

Field work landscaping

Final Building & RR

Project Rendering