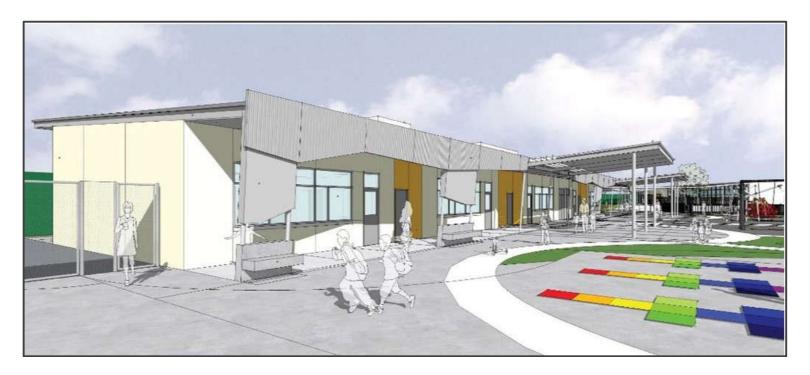

oof, door hardware, paint, new carpet, casework, ADA improvements, new school frontage, replacing kinder equipment, updates to irrigation and drainage systems and twenty-three (23) new restroom facilities. Site work includes new playground grass, new water, sewer, gas lines, new parking and bus drop-off and lunch shelter.

**Project Group:** Group B

**Architect:** HMC Architects

**Construction:** June 2021 to March 2023

**Project Budget:** \$23,006,854

Percentage Complete: 98%

#### **Project Status**

- ✓ Administration building was completed and staff moved in.
- ✓ All classrooms have been completed and turned over.
- ✓ Started field work to complete the landscaping portion of the project.



Field work landscaping



Field work landscaping



Final Building & RR

Project Rendering



#### New Site Plan



#### Measure O Campus Improvements

#### **Project Description**

Fremont Elementary School is one of the oldest schools in the District, built in 1917. Under Measure O, the project includes a new two-story building with six (6) general classrooms and six (6) kinder classrooms with interior restrooms, new play equipment and surfacing, landscape, elevator, covered walkway, exterior restrooms and storage. Site work includes removal of four portables and demo existing building J, new kinder play yard, hard court play yard area, turf, ADA upgrades, new visitor parking lot with fifteen (15) regular and two (2) ADA accessible parking stalls, grading, re-stripe and slurry existing parking lot, and domestic water, sewer, storm drain, gas, electrical power upgrades. Existing