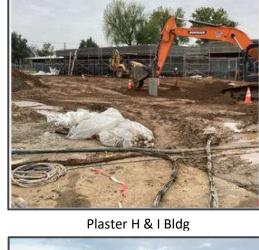

#### **Project Status**

- ✓ Two (2) story building exterior paintings are complete.
  - Assembly of the casing is complete.
  - o Ongoing interior finishes in the lower story restrooms.
  - Interior finishes to modular buildings continue.
- ✓ Building H and I interior finishes to modular buildings continue.
- ✓ Roof installation is complete to modular buildings. Buildings A, B, and F continue through 2023.
- ✓ HVAC Units were craned and installed to all new modular buildings.
- ✓ New gas lines for the new modular buildings complete.
- ✓ Finishing concrete work and site improvements to the surrounding new modular buildings.
- ✓ Finishing the coordination with RPU to bring power to the new modular buildings.
- ✓ Continue modernization of: new casework, sink fixtures, tack boards, interior paint, lighting, ceiling tiles, window tinting, metal doors, replacement of carpet in areas affected, restroom compliance upgrades, in addition to path of travel concrete upgrades for:
  - Buildings A, B, and F through 2023.

**Utility Connections** 

**Utility Connections** 

Plaster & Paint 2-Story Bldg.

Paint 2-Story Bldg.

**Paint Continues** 

**Paint Continues** 

Bldg. H & I Exterior Primer

**Paint Continues** 