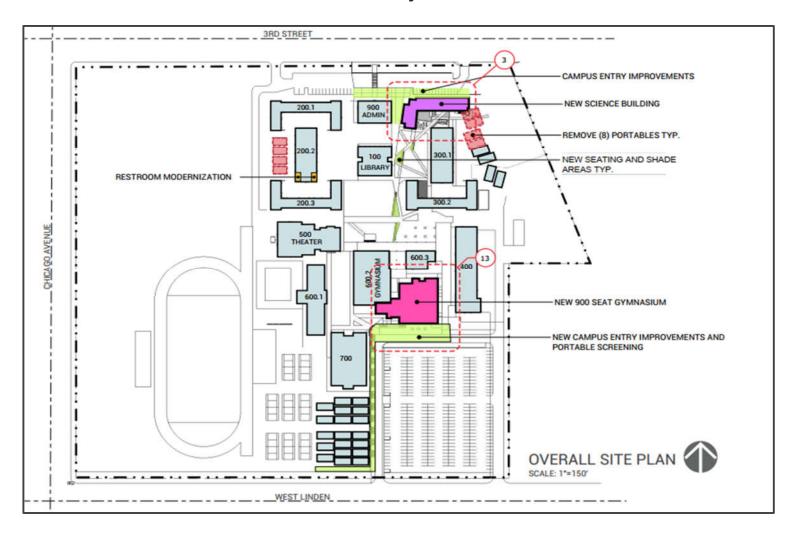

#### **Project Description**

John W. North High School was built in 1966. This Project is currently in the planning phase. The Design Team was tasked to develop the scope of work during the 2020/21 school year. The scope of work under Measure O may include: replacement of portable buildings to permanent buildings, site enhancements, infrastructure upgrades, curb appeal, modernization, and site improvements.

Modernization & New Construction Project Overall Site Plan

New Construction 2-Story Science Classroom Building DD

New Construction Project – Gymnasium

**HVAC & Lighting Upgrades** 

#### **Project Renderings**

**Campus Entry** 

New 2-Story Science Building Inside Campus View

New Gymnasium Exterior View

New Student Entry Aerial View

Measure O New School