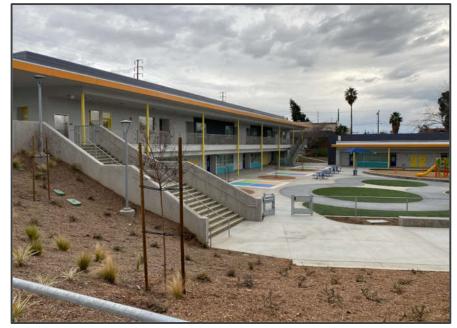

#### **Project Description**

Fremont Elementary School is one of the oldest schools in the District, built in 1917. Under Measure O, the project includes a new two-story building with six (6) general classrooms and six (6) kinder classrooms with interior restrooms, new play equipment and surfacing, landscape, elevator, covered walkway, exterior restrooms and storage. Site work includes removal of four portables and demo existing building J, new kinder play yard, hard court play yard area, turf, ADA upgrades, new visitor parking lot with fifteen (15) regular and two (2) ADA accessible parking stalls, grading, re-stripe and slurry existing parking lot, and domestic water, sewer, storm drain, gas, electrical power upgrades. Existing classroom buildings and administration updates include exterior improvements & roofing, reconfigure administration, interior and exterior paint.

**Project Group:** Group C

**Architect:** Ruhnau Clarke Architects **Construction:** May 2021 to September 2022

**Project Budget:** \$18,672,952

Percentage Complete: 99%

#### **Project Status**

- ✓ Mod & New Construction DSA A04-117892 is under close-out process.
- ✓ New Landscaping & Irrigation was turned over to RUSD Maintenance Department.
- ✓ Parking lot B was completed and turned over to the site.
- ✓ Ongoing punch list and warranty repairs.
- ✓ Ongoing prime contractor close-out process.