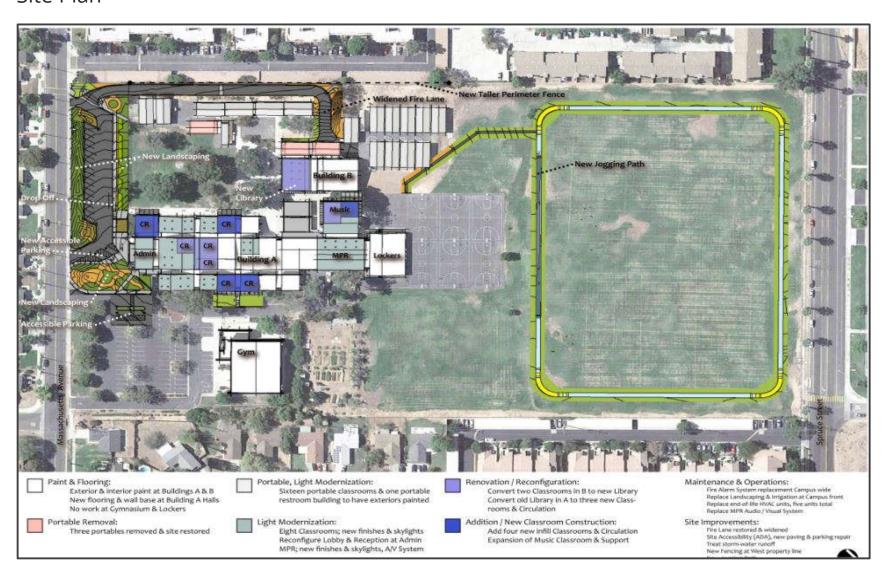

#### **Project Description**

University Heights Middle School was built in 1979. Under Measure O, project includes seven (7) new classrooms added to existing structure, expansion of the music room, new finishes and relocation of existing library, ADA upgrades, new concrete running track, fire lane extension, landscaping and security fencing.

#### **Project Status**

- ✓ Administration remodel ongoing to be completed over summer.
- ✓ 3 classrooms in the existing library area to be completed over summer.
- ✓ 2 new classrooms on exterior to be completed over summer.
- ✓ Band room class to be completed over summer.

Admin. Remodel

Existing Library New Classroom

**Existing Library New Classroom** 

**New Classroom Exterior** 

**New Classroom Interior** 

Project Rendering

Site Plan