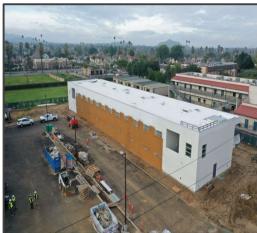

#### **Project Description**

John W. North High School was built in 1966. This Project is currently in the planning phase. The Design Team was tasked to develop the scope of work during the 2020/21 school year. The scope of work under Measure O may include: replacement of portable buildings to permanent buildings, site enhancements, infrastructure upgrades, curb appeal, modernization, and site improvements.

**Project Group:** Group E

**Construction:** ESSER Project Phase I Summer 2023 and Phase II Summer 2024

Measure O Project October 2023 – October 2025

**Bidding & Award:** To be determined

**Project Budget:** \$61.5 Million (Includes \$11.5 Million in ESSER funding)

Modernization & New Construction Project Overall Site Plan

New Construction 2-Story Science Classroom Building DD

New Construction Project – Gymnasium

**HVAC & Lighting Upgrades** 