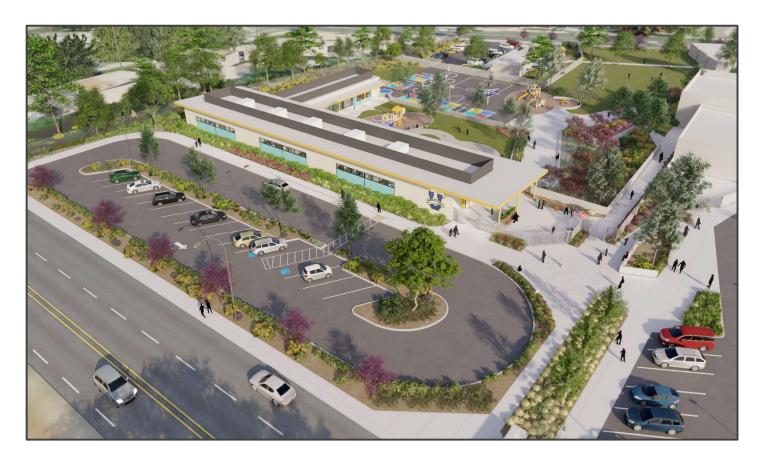

#### **Project Description**

Fremont Elementary School is one of the oldest schools in the District, built in 1917. Under Measure O, the project includes a new two-story building with six (6) general classrooms and six (6) kinder classrooms with interior restrooms, new play equipment and surfacing, landscape, elevator, covered walkway, exterior restrooms and storage. Site work includes removal of four portables and demo existing building J, new kinder play yard, hard court play yard area, turf, ADA upgrades, new visitor parking lot with fifteen (15) regular and two (2) ADA accessible parking stalls, grading, re-stripe and slurry existing parking lot, and domestic water, sewer, storm drain, gas, electrical power upgrades. Existing classroom buildings and administration updates include exterior improvements & roofing, reconfigure administration, interior and exterior paint.

**Project Group:** Group C

**Architect:** Ruhnau Clarke Architects **Construction:** May 2021 to September 2022

**Project Budget:** \$18,672,952

Percentage Complete: 99%

#### **Project Status**

- ✓ Mod & New Construction DSA A04-117892 is under close-out process.
- ✓ New Landscaping & Irrigation was turned over to RUSD Maintenance Department.
- ✓ Parking lot B was completed and turned over to the site.
- ✓ Ongoing punch list and warranty repairs.
- ✓ Ongoing prime contractor close-out process.