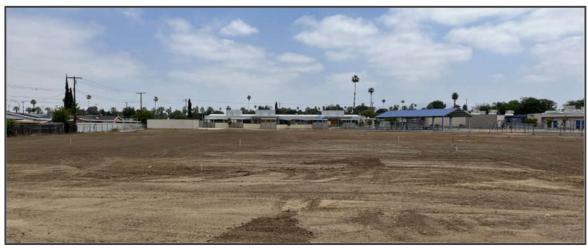

### **Project Description**

The proposed sites approximately 9.8 acres located on Lincoln Street. The school will service approximately 750 TK-6 students in the Casa Blanca neighborhood. The new school will include ancillary/support buildings, outdoor learning/shared spaces, TK/K classrooms and play areas, 1<sup>st</sup> - 3<sup>rd</sup> grade classrooms and play area, 4<sup>th</sup> -6<sup>th</sup> grade classrooms and play areas, staff/visitor parking, and bus/parent drop off areas.

Group: New School
Architect: GO Architects
Construction: To be Determined

**Project Budget:** \$53 Million

### **Project Status**

- ✓ Project under the Division of State Architect (DSA) review.
- ✓ Estimated DSA approval in June/July of 2023.
- ✓ Estimated construction start in the Fall of 2023.
- ✓ California Department of Education (CDE) Educational Specifications were approved.
- $\checkmark~$  DSA project inspector and construction materials testing lab are under contract.
- ✓ The next Vision Design Committee (VDC) meeting will be held in June/July 2023.