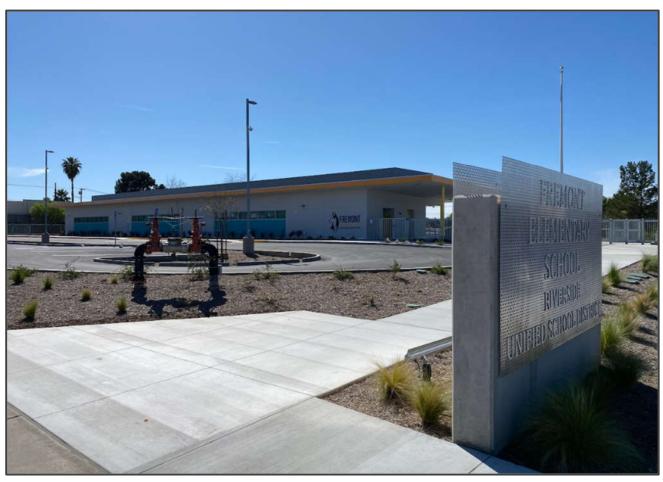

#### **Project Description**

Fremont Elementary School is one of the oldest schools in the District, built in 1917. Under Measure O, the project includes a new two-story building with six (6) general classrooms and six (6) kinder classrooms with interior restrooms, new play equipment and surfacing, landscape, elevator, covered walkway, exterior restrooms and storage. Site work includes removal of four portables and demo existing building J, new kinder play yard, hard court play yard area, turf, ADA upgrades, new visitor parking lot with fifteen (15) regular and two (2) ADA accessible parking stalls, grading, re-stripe and slurry existing parking lot, and domestic water, sewer, storm drain, gas, electrical power upgrades. Existing classroom buildings and administration updates include exterior improvements & roofing, reconfigure administration, interior and exterior paint.

**Project Group:** Group C

**Architect:** Ruhnau Clarke Architects **Construction:** May 2021 to September 2022

**Project Budget:** \$18,672,952

Percentage Complete: 99%

#### **Project Status**

- ✓ Mod & New Construction DSA A04-117892 is under close-out process.
- ✓ New Landscaping & Irrigation was turned over to RUSD Maintenance Department.
- ✓ Parking lot B was completed and turned over to the site.
- ✓ Ongoing punch list and warranty repairs.
- ✓ Ongoing prime contractor close-out process.