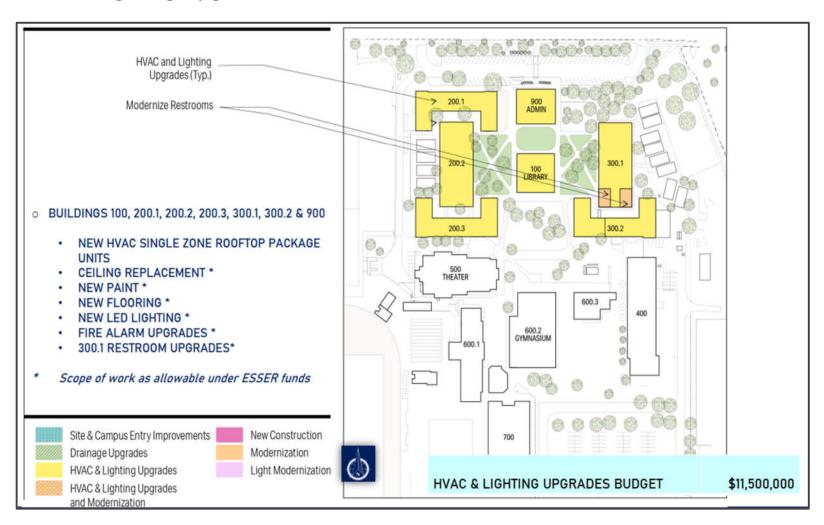

#### **Lighting & HVAC - ESSER Funded Project:**

- ✓ Moving services were awarded by the Board of Education on 4-27-23 Work will commence on 5-25-23.
- ✓ This is a multiple phased construction project.
- ✓ Phase I HVAC & Lighting Upgrade construction will start on 5-30-23.
- ✓ Phase II Summer Break May through August 2024
- ✓ Phase III Bids were opened in April 13, 2023 Scheduled for Summer Break May through August 2024.

Modernization & New Construction Project Overall Site Plan

New Construction 2-Story Science Classroom Building DD

New Construction Project – Gymnasium

**HVAC & Lighting Upgrades** 