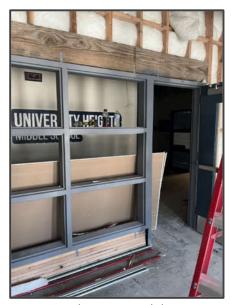

#### Measure O Campus Improvements

#### **Project Description**

University Heights Middle School was built in 1979. Under Measure O, project includes seven (7) new classrooms added to existing structure, expansion of the music room, new finishes and relocation of existing library, ADA upgrades, new concrete running track, fire lane extension, landscaping and security fencing.

Admin. Remodel

Existing Library New Classroom

**Existing Library New Classroom** 

**New Classroom Exterior** 

**New Classroom Interior** 

Project Rendering

Site Plan