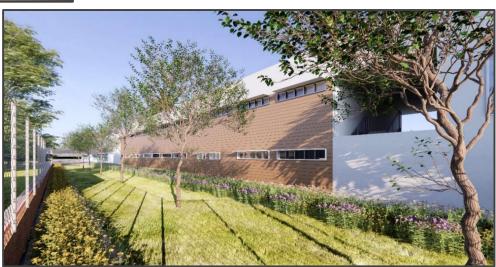

### **Project Description**

The proposed sites approximately 9.8 acres located on Lincoln Street. The school will service approximately 750 TK-6 students in the Casa Blanca neighborhood. The new school will include ancillary/support buildings, outdoor learning/shared spaces, TK/K classrooms and play areas, 1<sup>st</sup> - 3<sup>rd</sup> grade classrooms and play area, 4<sup>th</sup> -6<sup>th</sup> grade classrooms and play areas, staff/visitor parking, and bus/parent drop off areas.

Group: New School
Architect: GO Architects
Construction: To be Determined

**Project Budget:** \$53 Million

### **Project Renderings**

Classroom Wing

**Lunch Shelter** 

Classroom Wing

School Main Entry