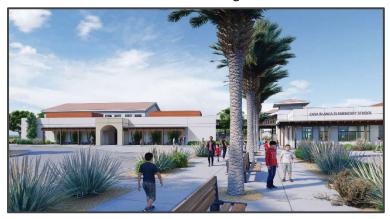

#### **Project Renderings**

**Campus Entry** 

New 2-Story Science Building Inside Campus View

New Gymnasium Exterior View

New Student Entry Aerial View

Measure O New School

### **Project Description**

The proposed sites approximately 9.8 acres located on Lincoln Street. The school will service approximately 750 TK-6 students in the Casa Blanca neighborhood. The new school will include ancillary/support buildings, outdoor learning/shared spaces, TK/K classrooms and play areas, 1<sup>st</sup> - 3<sup>rd</sup> grade classrooms and play area, 4<sup>th</sup> -6<sup>th</sup> grade classrooms and play areas, staff/visitor parking, and bus/parent drop off areas.