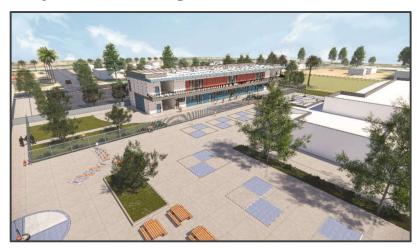

#### **Project Description**

Henry W. Longfellow Elementary School was built in 1947. It faces logistical challenges due to its small footprint and no onsite parking. The site currently has 12 portable classroom buildings. The school is on 6 acres. Under Measure O, it will receive a new 6 kinder and 6 general education classroom building with new play area, new administration building and re-purposing of administration building, new parking lot, and modernization of existing buildings.

**Project Group:** Group C

**Architect:** DLR Architects

**Construction:** June 2022 to August 2023

**Project Budget:** \$24,295,610

Percentage Complete: 65%

#### **Project Status**

- ✓ Two (2) story building exterior paintings are complete.
  - Assembly of the casing is complete.
  - o Ongoing interior finishes in the lower story restrooms.
  - Interior finishes to modular buildings continue.
- ✓ Building H and I interior finishes to modular buildings continue.
- ✓ Roof installation is complete to modular buildings. Buildings A, B, and F continue through 2023.
- ✓ HVAC Units were craned and installed to all new modular buildings.
- ✓ New gas lines for the new modular buildings complete.
- ✓ Finishing concrete work and site improvements to the surrounding new modular buildings.
- ✓ Finishing the coordination with RPU to bring power to the new modular buildings.
- ✓ Continue modernization of: new casework, sink fixtures, tack boards, interior paint, lighting, ceiling tiles, window tinting, metal doors, replacement of carpet in areas affected, restroom compliance upgrades, in addition to path of travel concrete upgrades for:
  - Buildings A, B, and F through 2023.