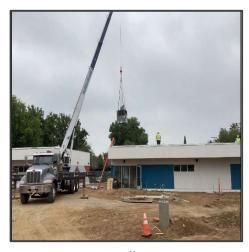

#### **Project Status**

- ✓ Two (2) story building exterior paintings are complete.
  - Assembly of the casing is complete.
  - o Ongoing interior finishes in the lower story restrooms.
  - Interior finishes to modular buildings continue.
- ✓ Building H and I interior finishes to modular buildings continue.
- ✓ Roof installation is complete to modular buildings. Buildings A, B, and F continue through 2023.
- ✓ HVAC Units were craned and installed to all new modular buildings.
- ✓ New gas lines for the new modular buildings complete.
- ✓ Finishing concrete work and site improvements to the surrounding new modular buildings.
- ✓ Finishing the coordination with RPU to bring power to the new modular buildings.
- ✓ Continue modernization of: new casework, sink fixtures, tack boards, interior paint, lighting, ceiling tiles, window tinting, metal doors, replacement of carpet in areas affected, restroom compliance upgrades, in addition to path of travel concrete upgrades for:
  - Buildings A, B, and F through 2023.

**Utility Connections** 

**Utility Connections** 

Plaster & Paint 2-Story Bldg.

Paint 2-Story Bldg.

**Paint Continues** 

**Paint Continues** 

Bldg. H & I Exterior Primer

**Paint Continues** 