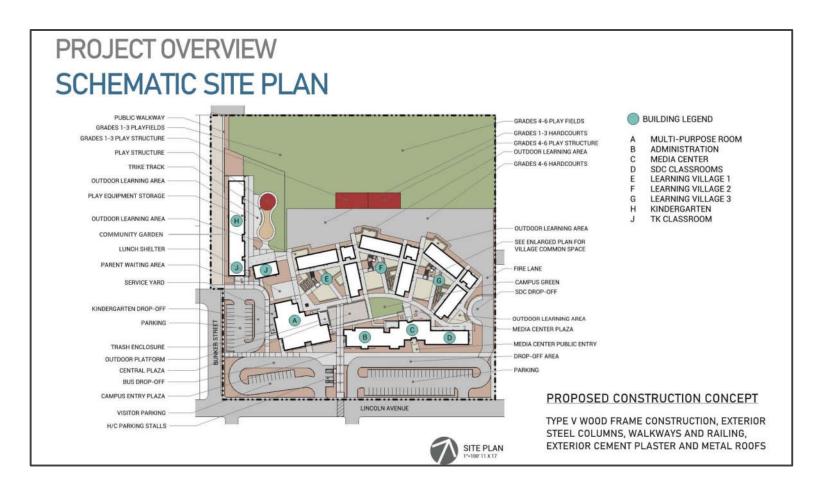

### **Project Description**

The proposed sites approximately 9.8 acres located on Lincoln Street. The school will service approximately 750 TK-6 students in the Casa Blanca neighborhood. The new school will include ancillary/support buildings, outdoor learning/shared spaces, TK/K classrooms and play areas, 1<sup>st</sup> - 3<sup>rd</sup> grade classrooms and play area, 4<sup>th</sup> -6<sup>th</sup> grade classrooms and play areas, staff/visitor parking, and bus/parent drop off areas.

Group: New School
Architect: GO Architects
Construction: To be Determined

**Project Budget:** \$53 Million

### **Project Status**

- ✓ Project under the Division of State Architect (DSA) review.
- ✓ Estimated DSA approval in June/July of 2023.
- ✓ Estimated construction start in the Fall of 2023.
- ✓ California Department of Education (CDE) Educational Specifications were approved.
- $\checkmark~$  DSA project inspector and construction materials testing lab are under contract.
- ✓ The next Vision Design Committee (VDC) meeting will be held in June/July 2023.

Project Site Plan

Conceptual Site Plan