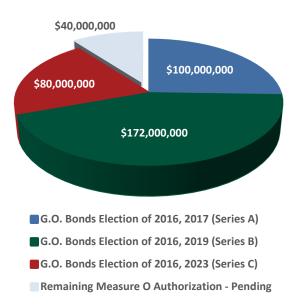

#### **Measure O Overview**

On November 8, 2016, the voters of the Riverside Unified School District approved Measure 0 General Obligation Bonds (the "Bonds") with a 70% approval rate. Measure 0 will generate \$392 million dollars over the next 10 to 15 years to improve and build new capital facilities in the Riverside Unified School District.

## **School Funding Program Glossary of Acronyms**

**General Obligation Bonds (G.O. Bonds) – Fund 21:** Measure 0 is a voter approved bond measure within the boundaries of the District. It represents a maximum tax of \$60 per \$100,000 of assessed property value.