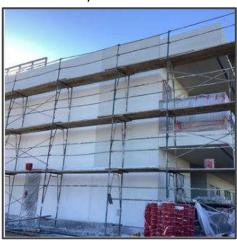

#### **Project Status**

- ✓ Two (2) story building exterior paintings are complete.
  - Assembly of the casing is complete.
  - o Ongoing interior finishes in the lower story restrooms.
  - Interior finishes to modular buildings continue.
- ✓ Building H and I interior finishes to modular buildings continue.
- ✓ Roof installation is complete to modular buildings. Buildings A, B, and F continue through 2023.
- ✓ HVAC Units were craned and installed to all new modular buildings.
- ✓ New gas lines for the new modular buildings complete.
- ✓ Finishing concrete work and site improvements to the surrounding new modular buildings.
- ✓ Finishing the coordination with RPU to bring power to the new modular buildings.
- ✓ Continue modernization of: new casework, sink fixtures, tack boards, interior paint, lighting, ceiling tiles, window tinting, metal doors, replacement of carpet in areas affected, restroom compliance upgrades, in addition to path of travel concrete upgrades for:
  - Buildings A, B, and F through 2023.

**Utility Connections** 

**Utility Connections** 

Plaster & Paint 2-Story Bldg.

Paint 2-Story Bldg.

**Paint Continues** 

**Paint Continues** 

Bldg. H & I Exterior Primer

**Paint Continues** 