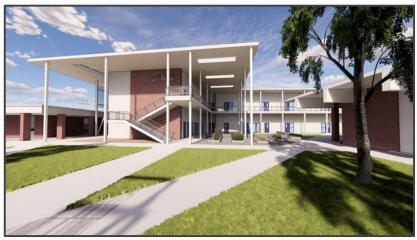

### **Project Description**

The proposed sites approximately 9.8 acres located on Lincoln Street. The school will service approximately 750 TK-6 students in the Casa Blanca neighborhood. The new school will include ancillary/support buildings, outdoor learning/shared spaces, TK/K classrooms and play areas, 1<sup>st</sup> - 3<sup>rd</sup> grade classrooms and play area, 4<sup>th</sup> -6<sup>th</sup> grade classrooms and play areas, staff/visitor parking, and bus/parent drop off areas.

Group: New School
Architect: GO Architects
Construction: To be Determined

**Project Budget:** \$53 Million

### **Project Renderings**

Classroom Wing

**Lunch Shelter** 

Classroom Wing

School Main Entry