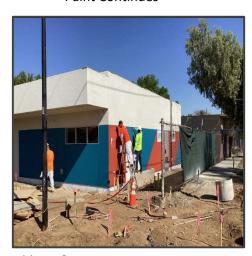

#### **Project Status**

- ✓ Two (2) story building exterior paintings are complete.
  - Assembly of the casing is complete.
  - o Ongoing interior finishes in the lower story restrooms.
  - Interior finishes to modular buildings continue.
- ✓ Building H and I interior finishes to modular buildings continue.
- ✓ Roof installation is complete to modular buildings. Buildings A, B, and F continue through 2023.
- ✓ HVAC Units were craned and installed to all new modular buildings.
- ✓ New gas lines for the new modular buildings complete.
- ✓ Finishing concrete work and site improvements to the surrounding new modular buildings.
- ✓ Finishing the coordination with RPU to bring power to the new modular buildings.
- ✓ Continue modernization of: new casework, sink fixtures, tack boards, interior paint, lighting, ceiling tiles, window tinting, metal doors, replacement of carpet in areas affected, restroom compliance upgrades, in addition to path of travel concrete upgrades for:
  - Buildings A, B, and F through 2023.

Bldg. H & I Exterior Paint Continues

**Exterior Paint Continues** 

Bldg. H & I Exterior Paint Continues

Bldg. H & I Exterior Paint Continues

Bldg. H & I Exterior Paint Continues

**Grading Area** 

Partnering with RPU