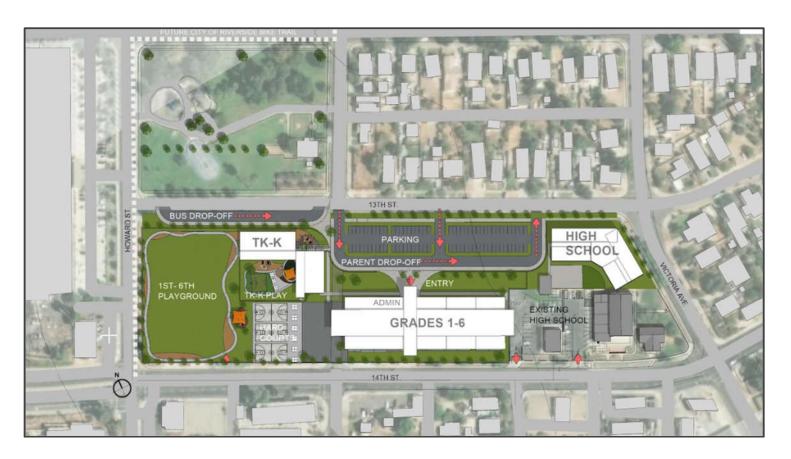

### **Project Description**

The proposed sites approximately 9.8 acres located on Lincoln Street. The school will service approximately 750 TK-6 students in the Casa Blanca neighborhood. The new school will include ancillary/support buildings, outdoor learning/shared spaces, TK/K classrooms and play areas, 1<sup>st</sup> - 3<sup>rd</sup> grade classrooms and play area, 4<sup>th</sup> -6<sup>th</sup> grade classrooms and play areas, staff/visitor parking, and bus/parent drop off areas.

Group: New School
Architect: GO Architects
Construction: To be Determined

**Project Budget:** \$53 Million

### **Project Status**

- ✓ Project under the Division of State Architect (DSA) review.
- ✓ Estimated DSA approval in June/July of 2023.
- ✓ Estimated construction start in the Fall of 2023.
- ✓ California Department of Education (CDE) Educational Specifications were approved.
- $\checkmark~$  DSA project inspector and construction materials testing lab are under contract.
- ✓ The next Vision Design Committee (VDC) meeting will be held in June/July 2023.

Project Site Plan

Conceptual Site Plan