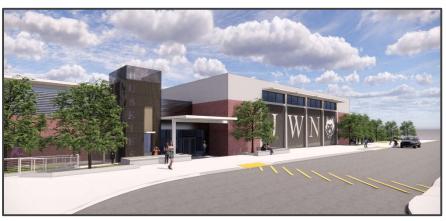

### **Project Description**

The District is exploring various properties within the Eastside neighborhood for a future elementary school. Three options are being considered under CEQA:

- Option 1: Lincoln school + B Lots, + C Lots, vacate Park Avenue
- Option 2: B Lots, C Lots, Vacation of Park Avenue and 13th Street, Lincoln Park Joint use
- Option 3: B Lots, C Lots, Vacate Park Avenue, Reconfigure Lincoln

Group: New School
Architect: PBK Architects
DSA Submittal: To be Determined
Bidding & Award: To be Determined

**Project Budget:** \$62 Million

### **Project Status**

✓ Draft Environmental Impact Report (DEIR) is being finalized.

Option 1 – Relocate Lincoln High School Off-Site, Capture Park Avenue Conceptual Site Plan

Option 2 – B Lots, + C Lots, Vacation of Park Avenue & 13<sup>th</sup> Street, Lincoln Park Join Use Conceptual Site Plan