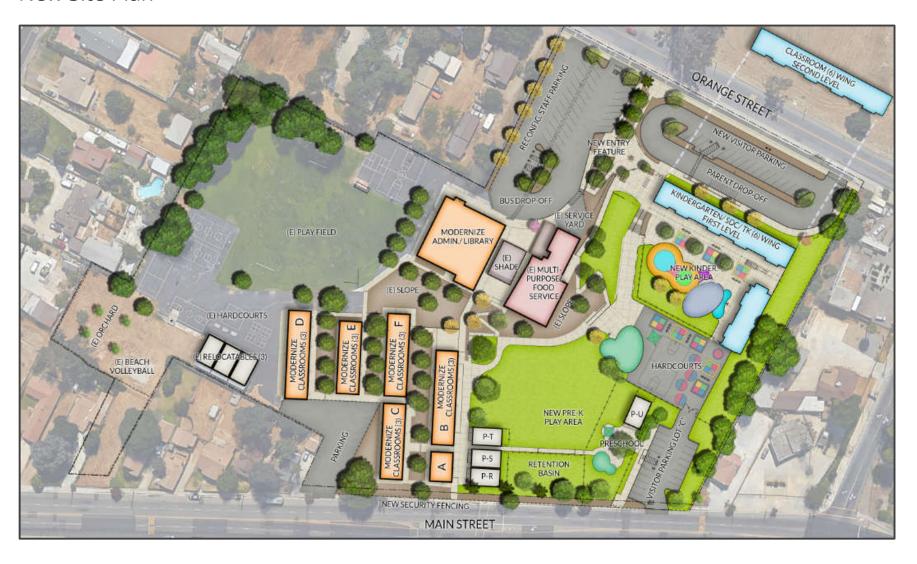

#### **Project Description**

Fremont Elementary School is one of the oldest schools in the District, built in 1917. Under Measure O, the project includes a new two-story building with six (6) general classrooms and six (6) kinder classrooms with interior restrooms, new play equipment and surfacing, landscape, elevator, covered walkway, exterior restrooms and storage. Site work includes removal of four portables and demo existing building J, new kinder play yard, hard court play yard area, turf, ADA upgrades, new visitor parking lot with fifteen (15) regular and two (2) ADA accessible parking stalls, grading, re-stripe and slurry existing parking lot, and domestic water, sewer, storm drain, gas, electrical power upgrades. Existing classroom buildings and administration updates include exterior improvements & roofing, reconfigure administration, interior and exterior paint.

**Project Group:** Group C

**Architect:** Ruhnau Clarke Architects **Construction:** May 2021 to September 2022

**Project Budget:** \$18,672,952

Percentage Complete: 99%

#### **Project Status**

- ✓ Mod & New Construction DSA A04-117892 is under close-out process.
- ✓ New Landscaping & Irrigation was turned over to RUSD Maintenance Department.
- ✓ Parking lot B was completed and turned over to the site.
- ✓ Ongoing punch list and warranty repairs.
- ✓ Ongoing prime contractor close-out process.