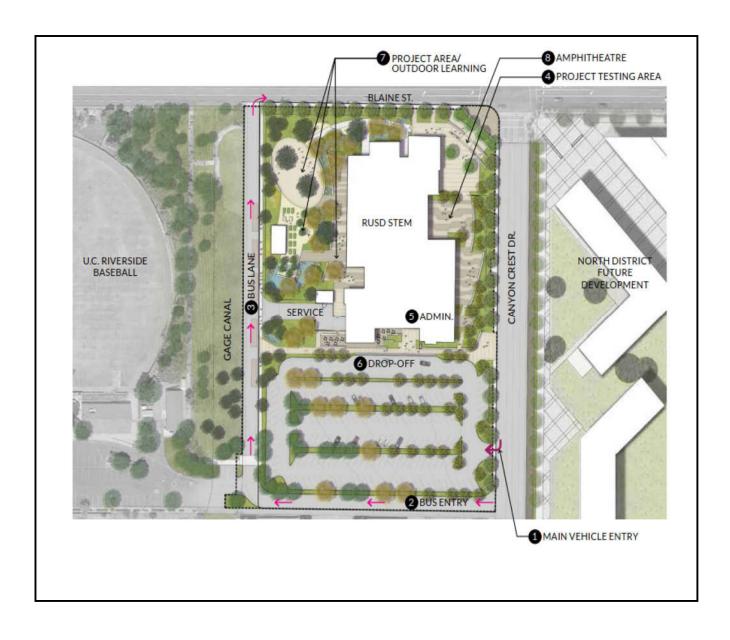

### **Project Description**

A state of the art public STEM Education Center on the premises of a world class public research university, University of California, Riverside (UCR). This project is currently in the early stages of the CEQA process. The proposed high school will accommodate 800 students at any given time and will focus on computer science, environmental/agricultural science, biomedical/allied health, and engineering & advanced manufacturing.

## **STEM Education Center**

Aerial Site Plan