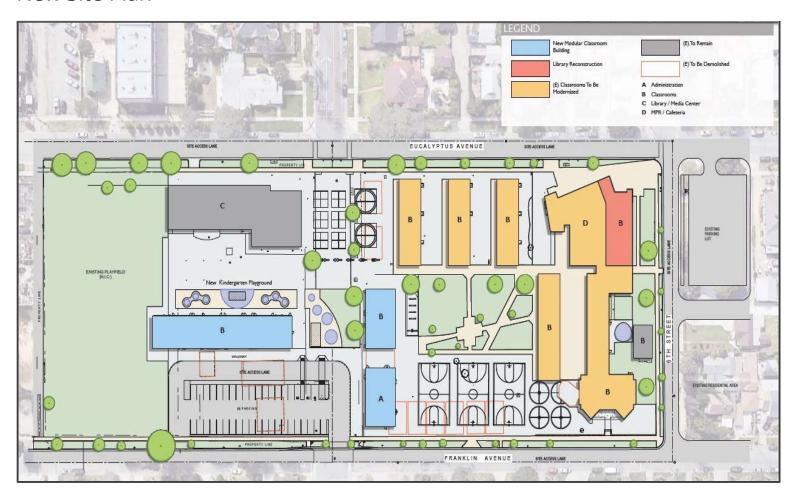

#### **Project Description**

Henry W. Longfellow Elementary School was built in 1947. It faces logistical challenges due to its small footprint and no onsite parking. The site currently has 12 portable classroom buildings. The school is on 6 acres. Under Measure O, it will receive a new 6 kinder and 6 general education classroom building with new play area, new administration building and re-purposing of administration building, new parking lot, and modernization of existing buildings.

**Project Group:** Group C

**Architect:** DLR Architects

**Construction:** June 2022 to August 2023

**Project Budget:** \$24,295,610

Percentage Complete: 65%

#### **Project Status**

- ✓ Two (2) story building exterior paintings are complete.
  - Assembly of the casing is complete.
  - o Ongoing interior finishes in the lower story restrooms.
  - Interior finishes to modular buildings continue.
- ✓ Building H and I interior finishes to modular buildings continue.
- ✓ Roof installation is complete to modular buildings. Buildings A, B, and F continue through 2023.
- ✓ HVAC Units were craned and installed to all new modular buildings.
- ✓ New gas lines for the new modular buildings complete.
- ✓ Finishing concrete work and site improvements to the surrounding new modular buildings.
- ✓ Finishing the coordination with RPU to bring power to the new modular buildings.
- ✓ Continue modernization of: new casework, sink fixtures, tack boards, interior paint, lighting, ceiling tiles, window tinting, metal doors, replacement of carpet in areas affected, restroom compliance upgrades, in addition to path of travel concrete upgrades for:
  - Buildings A, B, and F through 2023.

#### **Project Renderings**

**New Classroom Building** 

**New Classroom Building** 

**Construction Sign Installation** 

New Site Plan