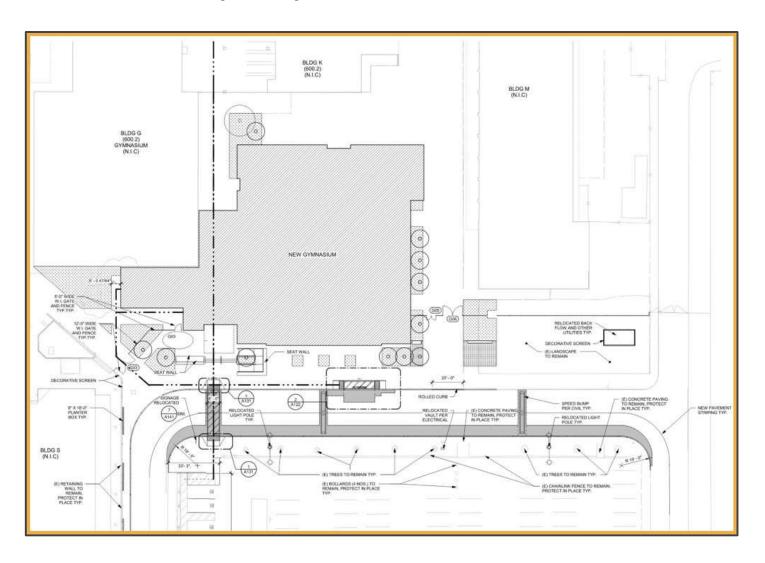

Modernization & New Construction Project Overall Site Plan

New Construction 2-Story Science Classroom Building DD

New Construction Project – Gymnasium

**HVAC & Lighting Upgrades** 

#### **Project Renderings**

**Campus Entry** 

New 2-Story Science Building Inside Campus View

New Gymnasium Exterior View

New Student Entry Aerial View

Measure O New School