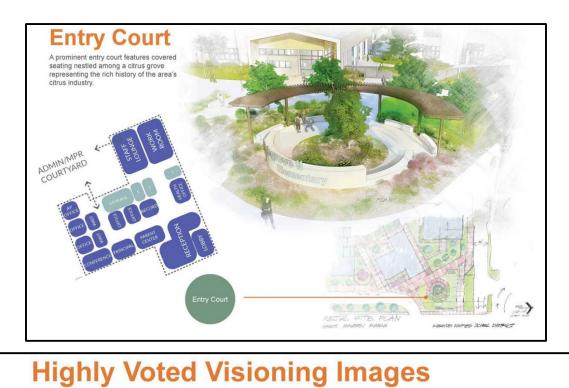

### **Project Description**

A state of the art public STEM Education Center on the premises of a world class public research university, University of California, Riverside (UCR). This project is currently in the early stages of the CEQA process. The proposed high school will accommodate 800 students at any given time and will focus on computer science, environmental/agricultural science, biomedical/allied health, and engineering & advanced manufacturing.

## **STEM Education Center**

Aerial Site Plan