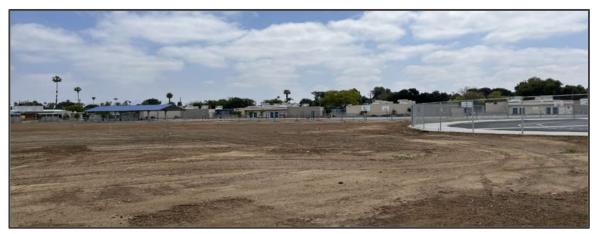

### **Project Description**

The proposed sites approximately 9.8 acres located on Lincoln Street. The school will service approximately 750 TK-6 students in the Casa Blanca neighborhood. The new school will include ancillary/support buildings, outdoor learning/shared spaces, TK/K classrooms and play areas, 1<sup>st</sup> - 3<sup>rd</sup> grade classrooms and play area, 4<sup>th</sup> -6<sup>th</sup> grade classrooms and play areas, staff/visitor parking, and bus/parent drop off areas.

Group: New School
Architect: GO Architects
Construction: To be Determined

**Project Budget:** \$53 Million

### **Project Status**

- ✓ Project under the Division of State Architect (DSA) review.
- ✓ Estimated DSA approval in June/July of 2023.
- ✓ Estimated construction start in the Fall of 2023.
- ✓ California Department of Education (CDE) Educational Specifications were approved.
- $\checkmark~$  DSA project inspector and construction materials testing lab are under contract.
- ✓ The next Vision Design Committee (VDC) meeting will be held in June/July 2023.