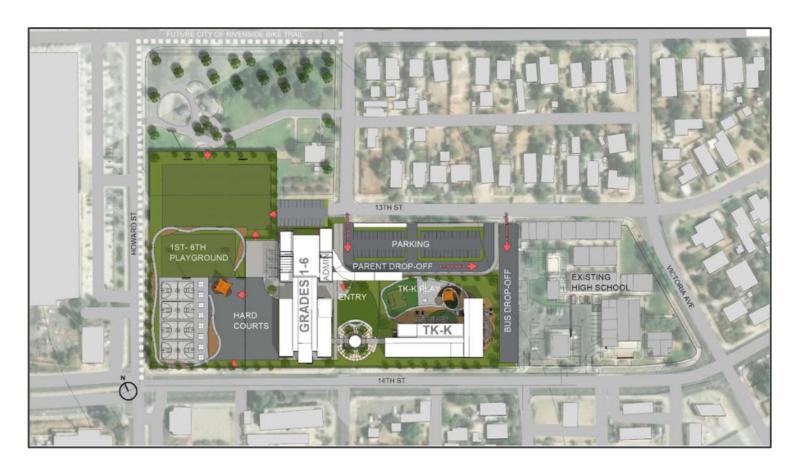

### **Project Description**

The proposed sites approximately 9.8 acres located on Lincoln Street. The school will service approximately 750 TK-6 students in the Casa Blanca neighborhood. The new school will include ancillary/support buildings, outdoor learning/shared spaces, TK/K classrooms and play areas, 1<sup>st</sup> - 3<sup>rd</sup> grade classrooms and play area, 4<sup>th</sup> -6<sup>th</sup> grade classrooms and play areas, staff/visitor parking, and bus/parent drop off areas.

Group: New School
Architect: GO Architects
Construction: To be Determined

**Project Budget:** \$53 Million

### **Project Status**

- ✓ Project under the Division of State Architect (DSA) review.
- ✓ Estimated DSA approval in June/July of 2023.
- ✓ Estimated construction start in the Fall of 2023.
- ✓ California Department of Education (CDE) Educational Specifications were approved.
- $\checkmark~$  DSA project inspector and construction materials testing lab are under contract.
- ✓ The next Vision Design Committee (VDC) meeting will be held in June/July 2023.

Project Site Plan

Conceptual Site Plan