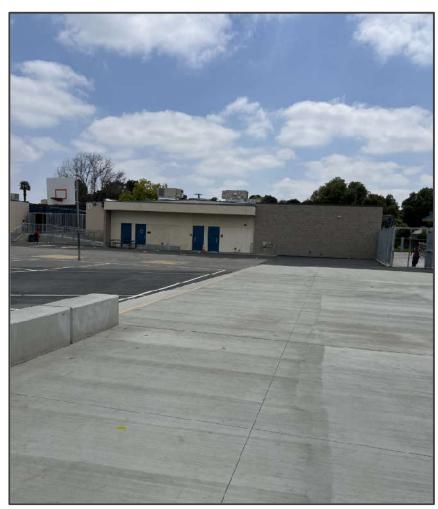

#### **Project Description**

Henry W. Longfellow Elementary School was built in 1947. It faces logistical challenges due to its small footprint and no onsite parking. The site currently has 12 portable classroom buildings. The school is on 6 acres. Under Measure O, it will receive a new 6 kinder and 6 general education classroom building with new play area, new administration building and re-purposing of administration building, new parking lot, and modernization of existing buildings.

**Project Group:** Group C

**Architect:** DLR Architects

**Construction:** June 2022 to August 2023

**Project Budget:** \$24,295,610

Percentage Complete: 65%

#### **Project Status**

- ✓ Two (2) story building exterior paintings are complete.
  - Assembly of the casing is complete.
  - o Ongoing interior finishes in the lower story restrooms.
  - Interior finishes to modular buildings continue.
- ✓ Building H and I interior finishes to modular buildings continue.
- ✓ Roof installation is complete to modular buildings. Buildings A, B, and F continue through 2023.
- ✓ HVAC Units were craned and installed to all new modular buildings.
- ✓ New gas lines for the new modular buildings complete.
- ✓ Finishing concrete work and site improvements to the surrounding new modular buildings.
- ✓ Finishing the coordination with RPU to bring power to the new modular buildings.
- ✓ Continue modernization of: new casework, sink fixtures, tack boards, interior paint, lighting, ceiling tiles, window tinting, metal doors, replacement of carpet in areas affected, restroom compliance upgrades, in addition to path of travel concrete upgrades for:
  - Buildings A, B, and F through 2023.