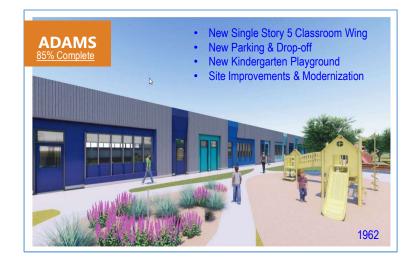

# **COMPLETED**

2019 - 2021

Construction of a New 12 Classroom two story building, play equipment and outdoor seating

Construction of a new 5 - classroom single story building with new parking lot and Special Education pick-up and drop-off