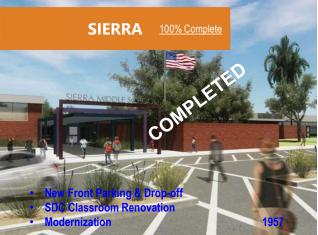

#### **SIERRA MIDDLE SCHOOL**

HVAC start up on Gymnasium roof

Front fence and handrails