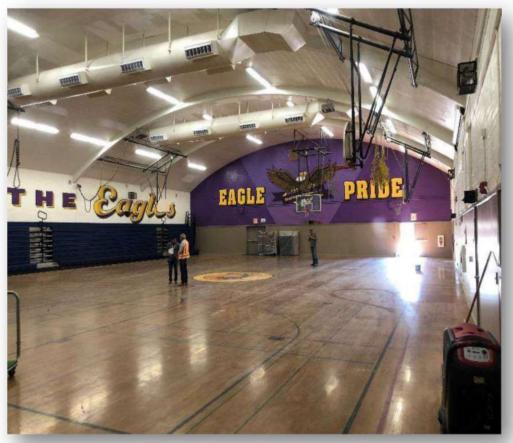

#### **SIERRA MIDDLE SCHOOL**

HVAC start up on Gymnasium roof

Front fence and handrails