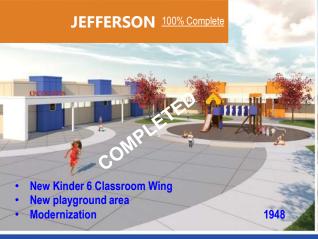

#### NEW FIVE KINDER CLASSROOM WING AND STUDENT DROP OFF AREA

Construction of a New 6 Classroom single story building, play equipment and outdoor seating