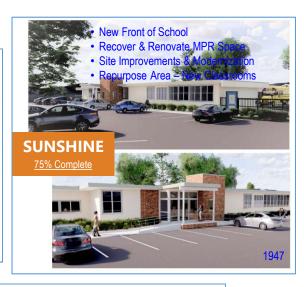

# **COMPLETED**

2019 - 2021

Construction of a New 12 Classroom two story building, play equipment and outdoor seating

Construction of a new 5 - classroom single story building with new parking lot and Special Education pick-up and drop-off