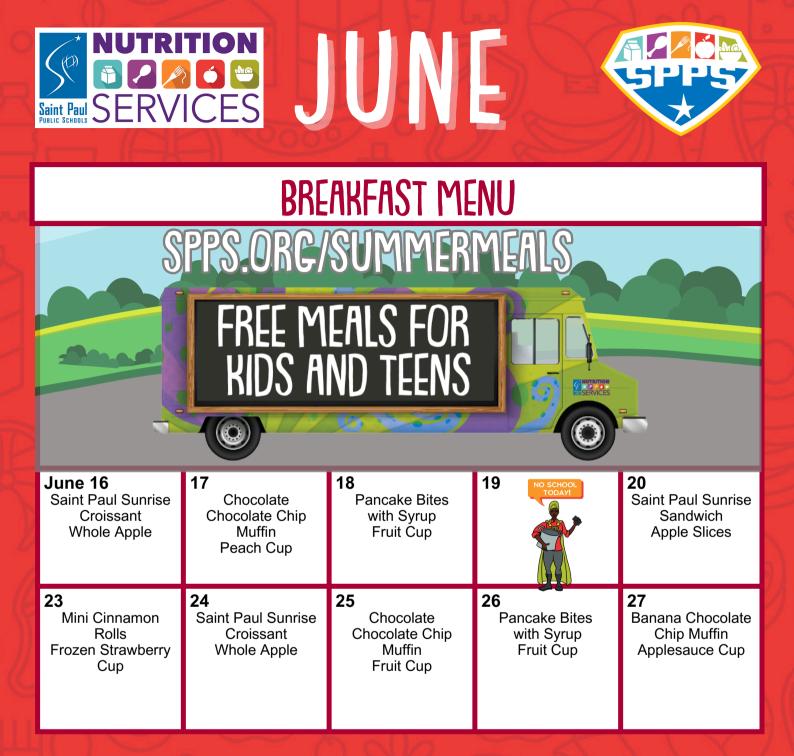

## DAILY CHOICES

- Assorted Cereals
- Yogurt
- String Cheese
- Rice Bowl
- Juice
- Milk

For nutrient & allergen information, visit SchoolCafe.com/SPPS. Menu subject to change. This institution is an equal opportunity provider.