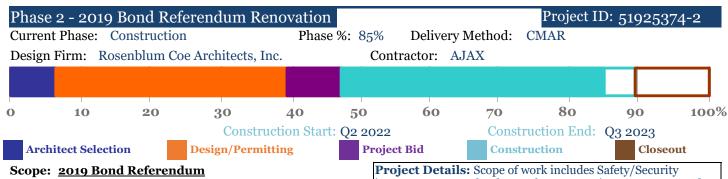

**Project Details:** Scope of work includes Safety/Security improvements, Technology Infrastructure improvements, and upgrades to the Playground areas.

**Monthly Progress:** Construction is nearing completion. Commissioning and training is complete. Punch is ongoing.