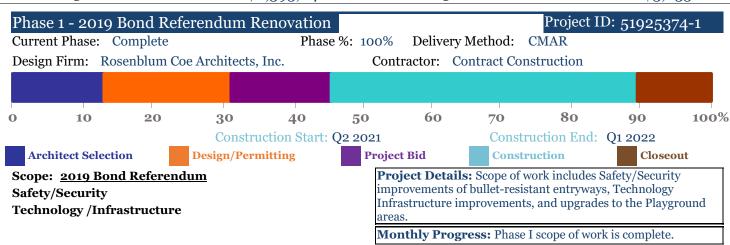

**Project Details:** Scope of work includes Safety/Security improvements, Technology Infrastructure improvements, and upgrades to the Playground areas.

**Monthly Progress:** Construction is nearing completion. Commissioning and training is complete. Punch is ongoing.