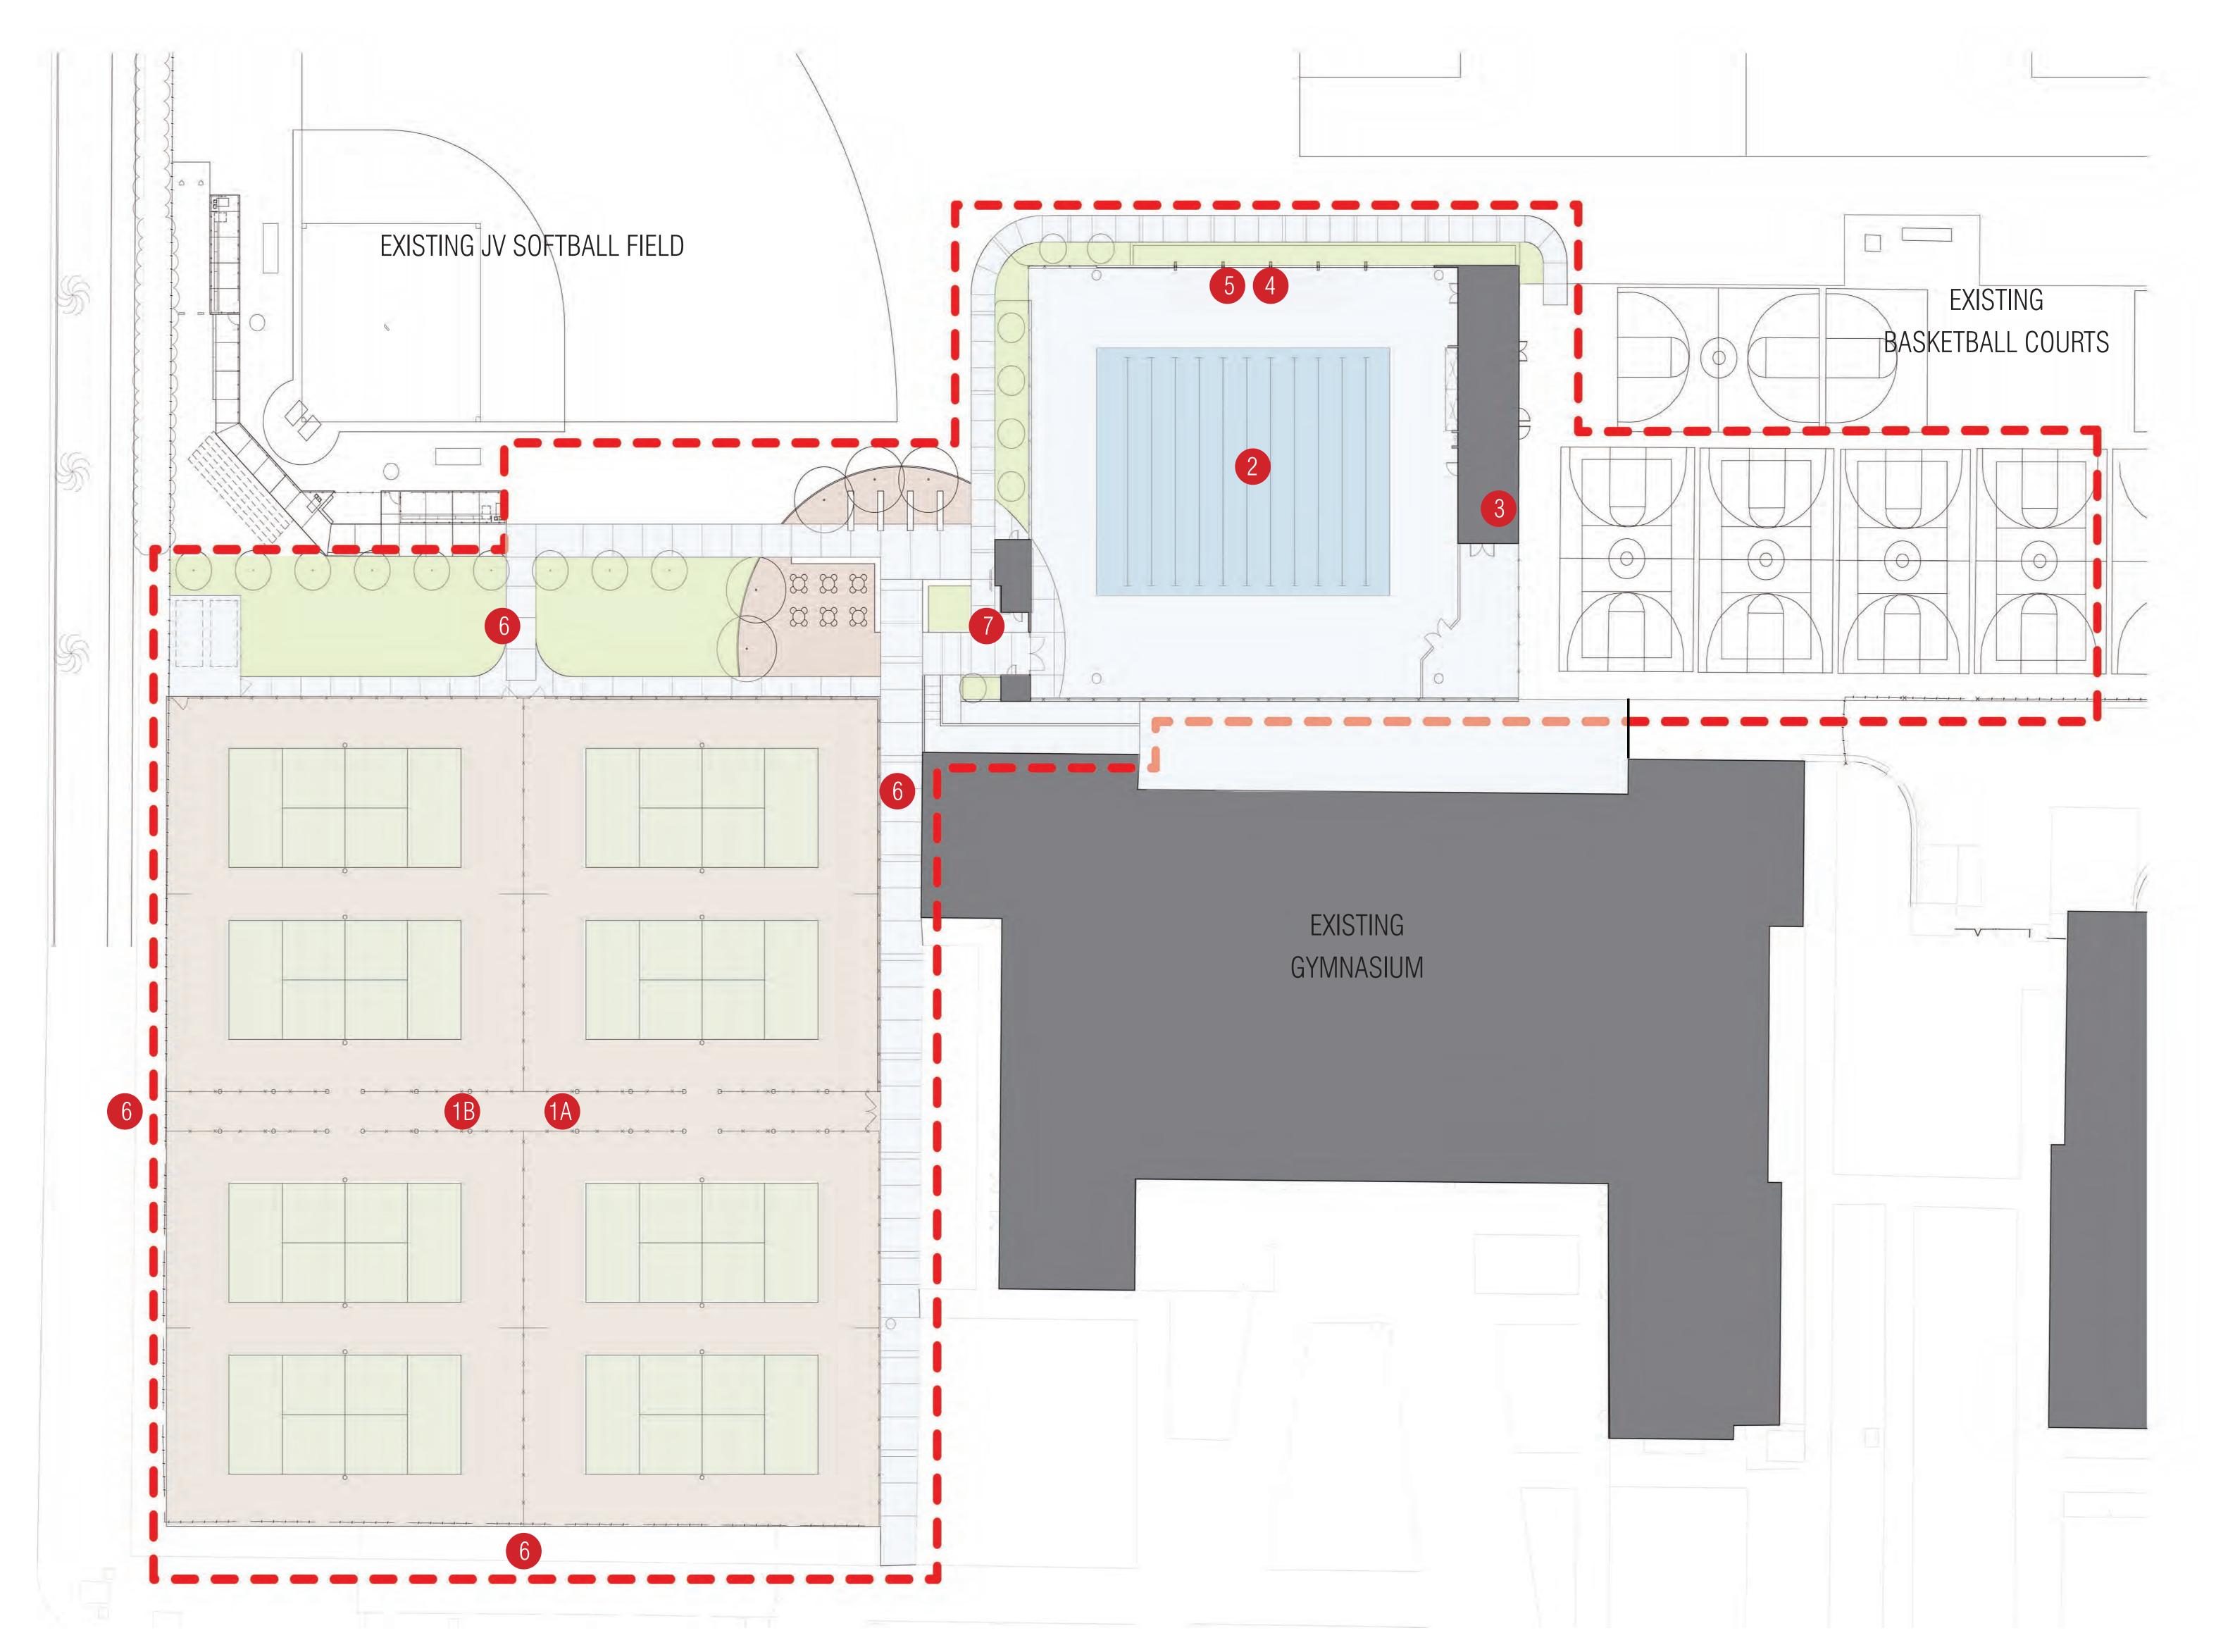

#### **Poly HS Athletic Facilities Master Plan Project**

Riverside Unified School District January 5, 2012

#### **Project Cost Breakdown**

| Approved Project Budget                                 | \$12,990,089 |                             |
|---------------------------------------------------------|--------------|-----------------------------|
| Sum of the Prime Bids                                   | 10,721,415   | Bid Date December 15, 2011  |
| CM Fees and General Conditions                          | 1,370,209    |                             |
| Construction Contingency                                | 200,000      | 1.8% of Construction Budget |
| Soft Costs (A/E Fees, Testing & Inspection, CEQA, etc.) | 1,679,009    |                             |
| Total                                                   | 13,970,633   |                             |
|                                                         |              |                             |
| Project is Over Budget by                               | 980,544      |                             |

| Α   | Landscape Maintenance Contract 1 year                           | 50,000    |                              |
|-----|-----------------------------------------------------------------|-----------|------------------------------|
|     | Total                                                           | 50,000    |                              |
| Pos | ssible Value Engineering (Scope Reduction) Options              |           | Impact to Schedule           |
| 1   | Change Bleachers to 5 Tier "off the shelf" (rec. by des. comm.) | 170,000   | Minimal                      |
| 2A  | Build 40 Meter Pool in lieu of 52 Meter                         | 325,000   | Rebid, extension of schedule |
| 2B  | Build 30 Meter Pool in lieu of 52 Meter                         | 600,000   | Rebid, extension of schedule |
| 3   | Delete Bulkhead (recommended by design committee)               | 200,000   | Minimal                      |
| 4   | Delete Bleacher Canopy & Solar Thermal System on Canopy         | 200,000   | Minimal                      |
| 5   | Delete Track & Football field lighting and Emergency Generator  | 280,000   | Minimal                      |
| 6   | Misc. Concrete Contractor VE items                              | 70,000    | Minimal                      |
|     |                                                                 |           | Net Over Budget              |
|     | Total Including 2A                                              | 1,245,000 | (264,456)                    |
|     | Total Including 2B                                              | 1,520,000 | (539,456)                    |

#### Notes:

1 Category 26 (Track and Field) has received a bid protest. The next low bidder is approximately \$250,000 higher. It is recommended that Category 26 be rejected and rebid. It is anticipated that the construction cost will increase by approximately \$100,000. This addition is included in the Sum of Prime Bids noted above.

#### **Staff Recommendations**

| 1 | Change Bleachers to 5 Tier "off the shelf" (rec. by des. comm.) | 170,000 |         |                      |
|---|-----------------------------------------------------------------|---------|---------|----------------------|
| 3 | Delete Bulkhead (recommended by design committee)               | 200,000 |         |                      |
| 4 | Delete Bleacher Canopy & Solar Thermal System on Canopy         | 200,000 |         |                      |
| 5 | Delete Track & Football field lighting and Emergency Generator  | 280,000 |         |                      |
| 6 | Misc. Concrete Contractor VE items                              | 70,000  |         |                      |
|   | Reduce contingency by 60,600                                    | 60,600  | 139,400 | 1.3% of Construction |
|   | Total                                                           | 980,600 |         |                      |

## <u>LEGEND</u>

- 1. CHANGE BLEACHERS TO 5 TIER (OFF THE SHELF) SEAT COUNT TO REMAIN THE SAME AT 750
- 2A. CONSTRUCT 40 METER POOL IN LIEU OF 52 METER
- 2B. CONSTRUCT 30 METER POOL IN LIEU OF 52 METER
- 3. DELETE BULKHEAD
- 4. DELETE BLEACHER CANOPY AND SOLAR THERMAL SYSTEM ON CANOPY
- 5. DELETE TRACK AND FOOTBALL FIELD LIGHTING AND BACKUP EMERGENCY GENERATOR
- 6. MISC. CONCRETE CONTRACTOR VE ITEMS (MODIFICATIONS TO FENCING, LEAVE PORTIONS OF EXISTING POOL TO BE RE MOVED IN PLACE