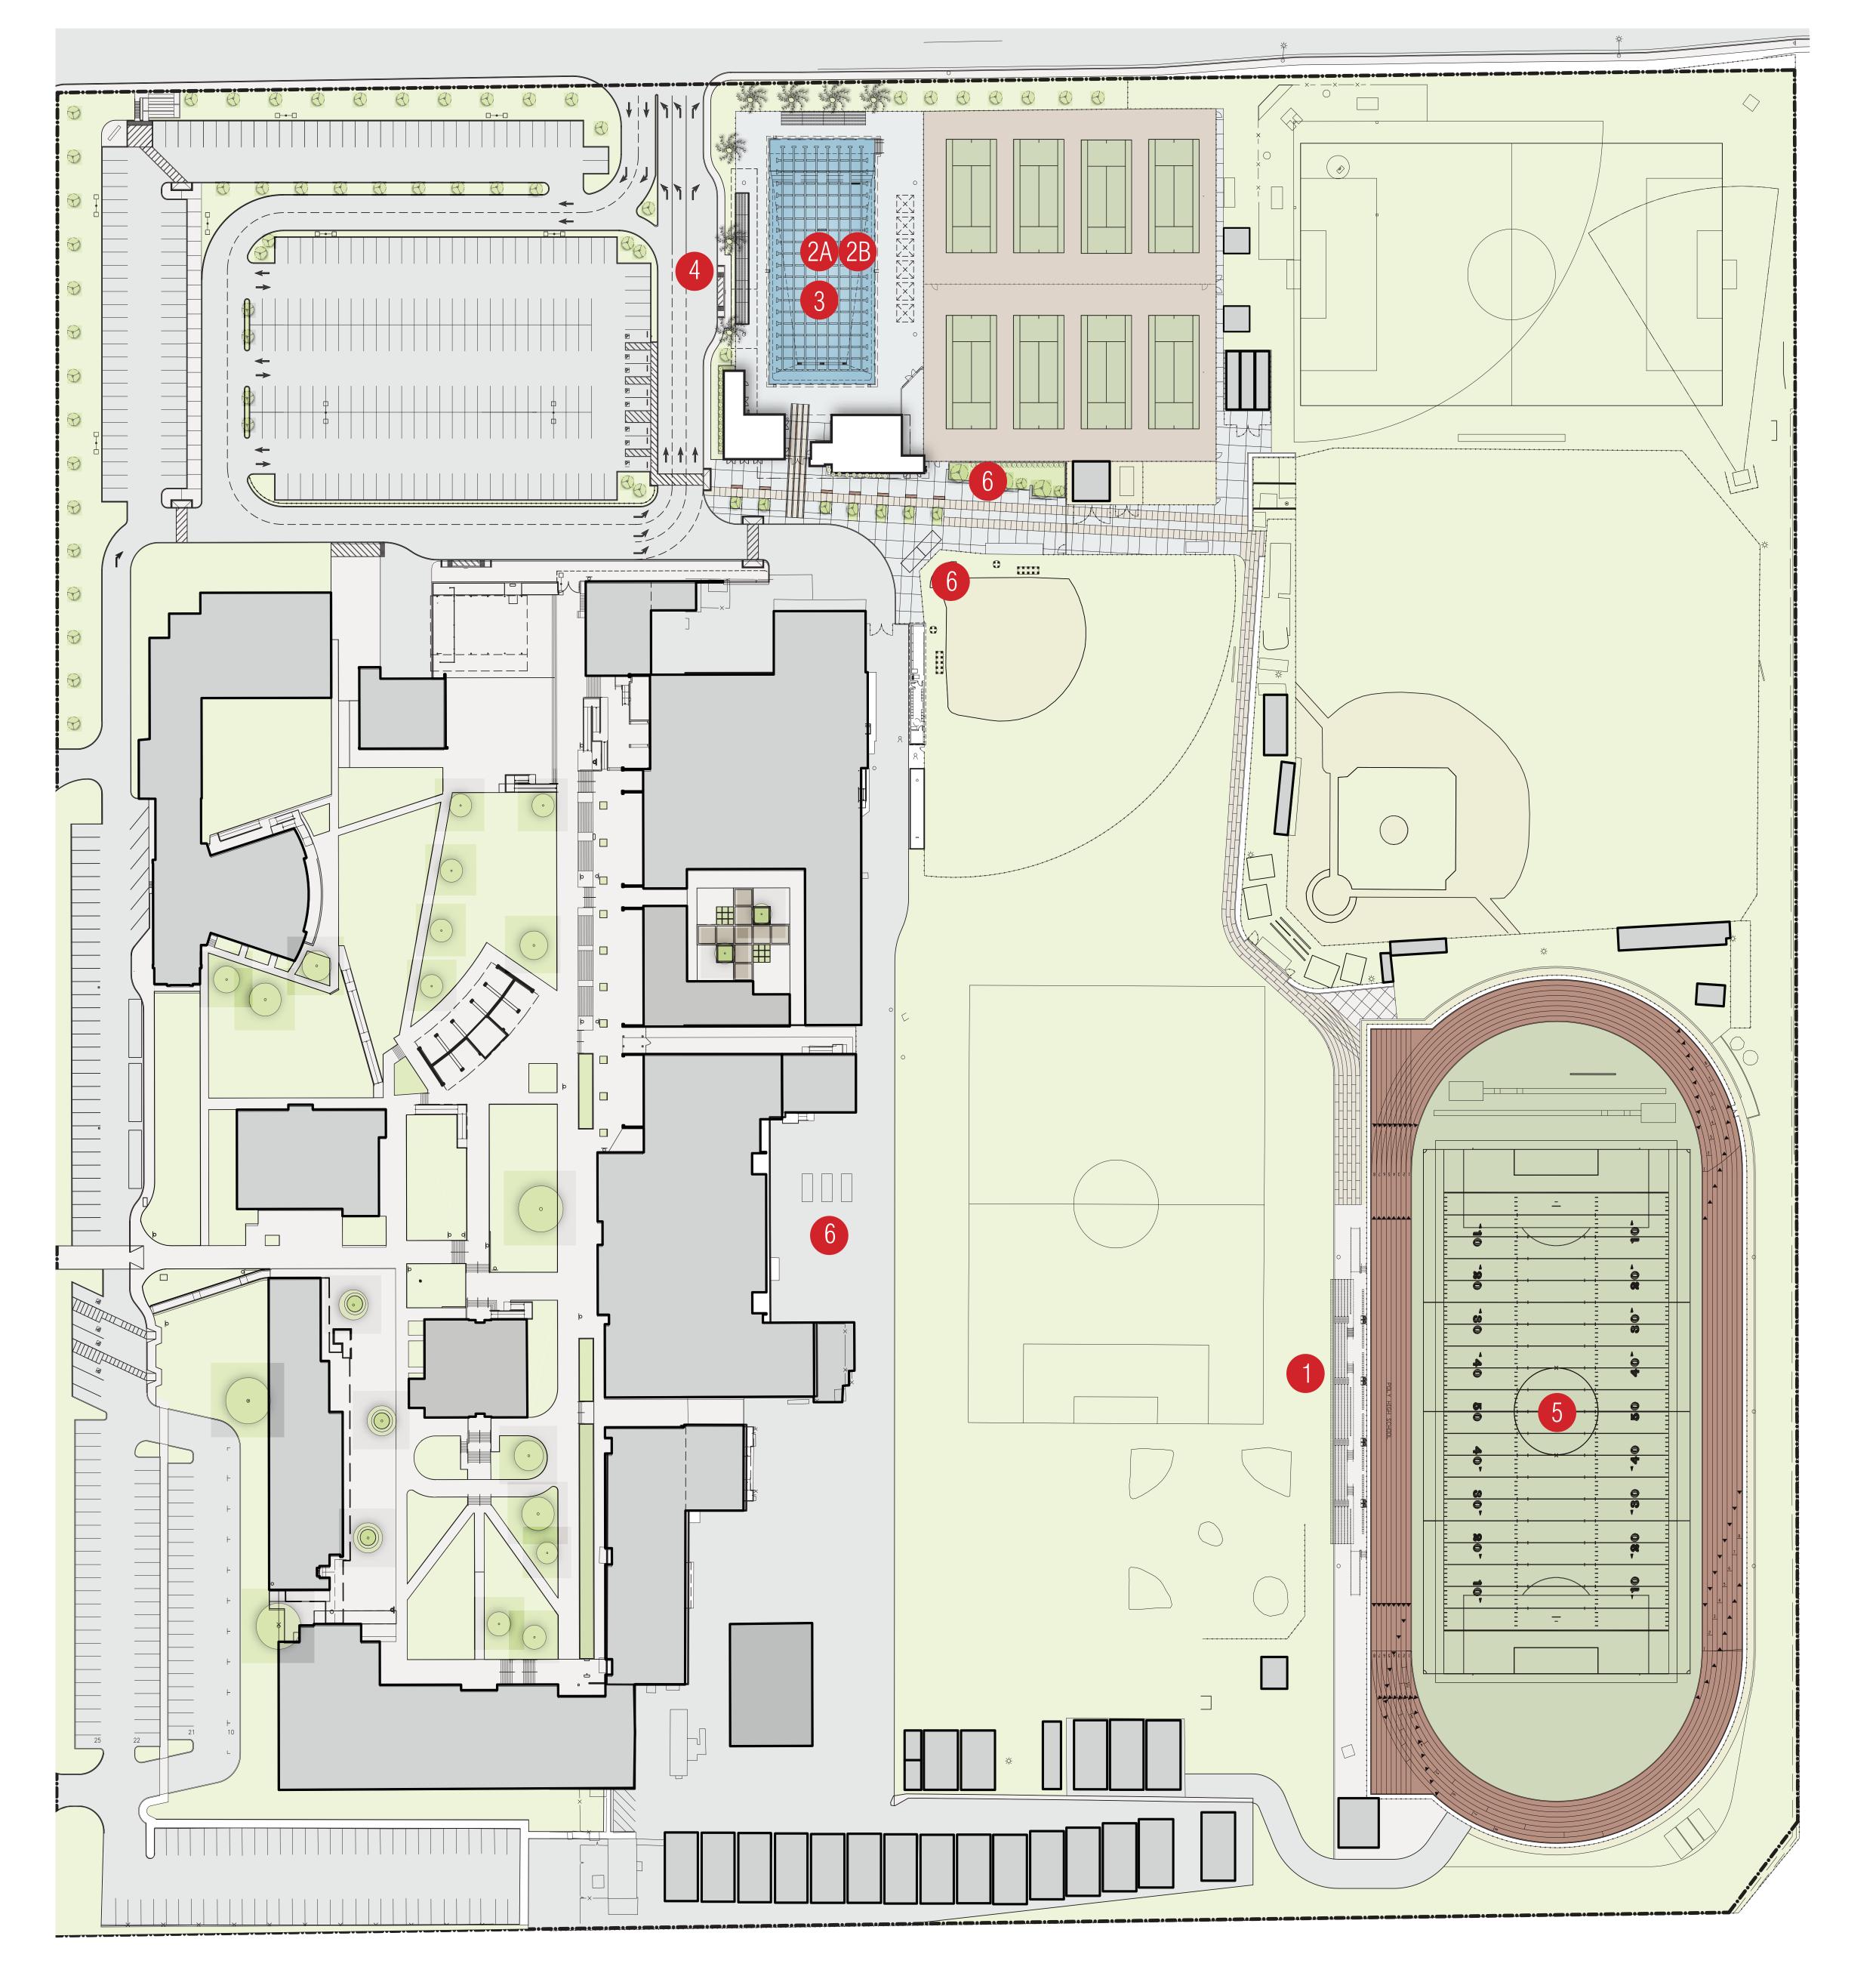

## 1. <u>High School Athletic Facilities Master Plan Projects Bids for Ramona, Arlington, and Poly High Schools</u>

This item was presented at the Operations/Board Subcommittee meeting on December 16, 2011. The Subcommittee recommended that the report, including the options for consideration, be presented as a study session item for the entire Board on January 17<sup>th</sup>. Since then, the Superintendent asked that staff and the design consultants identify additional items to reduce the scope of the projects to reduce the project costs closer to the Board approved budgets. This effort was completed and the information will be presented to the Subcommittee for review and consideration of developing a recommendation for the Board of Education.

<u>Recommendation</u>: It is recommended that the Subcommittee discuss the staff report and take action on a recommendation for consideration by the Board of Education on January 17, 2012.

#### High School Athletic Facilities Master Plan Projects **Bid Results Summary** January 10, 2012

#### Engineering/Scope

| <u>Project</u> | <b>Bid Results</b>            | Reduction Items | Revised Bid Results | <u>Budget</u> | Over Budget |  |  |  |  |  |
|----------------|-------------------------------|-----------------|---------------------|---------------|-------------|--|--|--|--|--|
| Arlington      | 12,360,083                    | 887,000         | 11,473,083          | 11,582,656    | -109,573    |  |  |  |  |  |
| Poly           | 13,970,633                    | 980,600         | 12,990,033          | 12,990,089    | -56         |  |  |  |  |  |
| Ramona         | 5,149,616                     | 1,207,000       | 3,942,616           | 3,942,946     | -330        |  |  |  |  |  |
| *North         |                               |                 |                     |               |             |  |  |  |  |  |
| Total          | 31,480,332                    | 3,074,600       | 28,405,732          | 28,515,691    | -109,959    |  |  |  |  |  |
|                |                               |                 |                     |               |             |  |  |  |  |  |
| Available M    | Available Measure B Resources |                 |                     |               |             |  |  |  |  |  |

#### **Important Factors:**

90d bid life ends: Ramona -Feb. 1, Arlington - March 28, Poly - April 14

\*North H.S. Athletic Facilities Master Plan Completion Project will bid in March/June

3% Construction Contingency is considered minimal