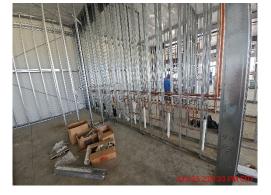

### Career Academy – Silver Ranch

- Pouring of indoor concrete continues.
- Framing out of interior walls in progress.
- Hanging wall sheathing has started.
- Mechanical and electrical rough in work continues.
- Installation of exterior metal walls and roofing has begun.
- Exterior sewer and water line installation completed.
- Pouring parking lots and curbs.
- Grading around building.