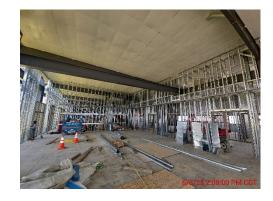

### Career Academy – Silver Ranch

- Pouring of indoor concrete continues.
- Framing out of interior walls in progress.
- Hanging wall sheathing has started.
- Mechanical and electrical rough in work continues.
- Installation of exterior metal walls and roofing has begun.
- Exterior sewer and water line installation completed.
- Pouring parking lots and curbs.
- Grading around building.