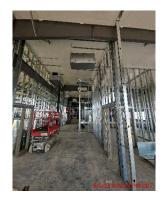

### Career Academy – Silver Ranch

- Pouring of indoor concrete continues.
- Framing out of interior walls in progress.
- Hanging wall sheathing has started.
- Mechanical and electrical rough in work continues.
- Installation of exterior metal walls and roofing has begun.
- Exterior sewer and water line installation completed.
- Pouring parking lots and curbs.
- Grading around building.