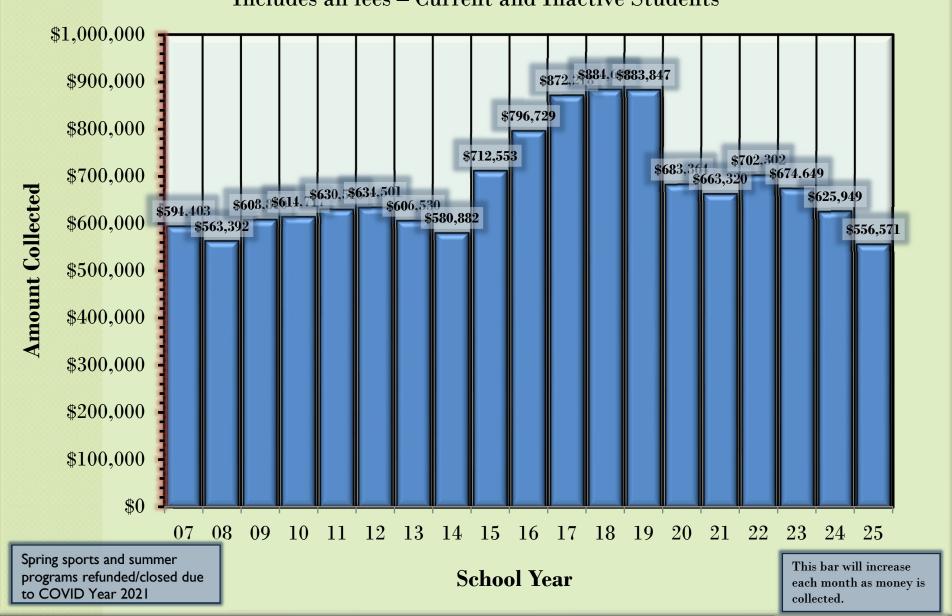

## Student Fees – Total Paid by Year

Includes all fees – Current and Inactive Students