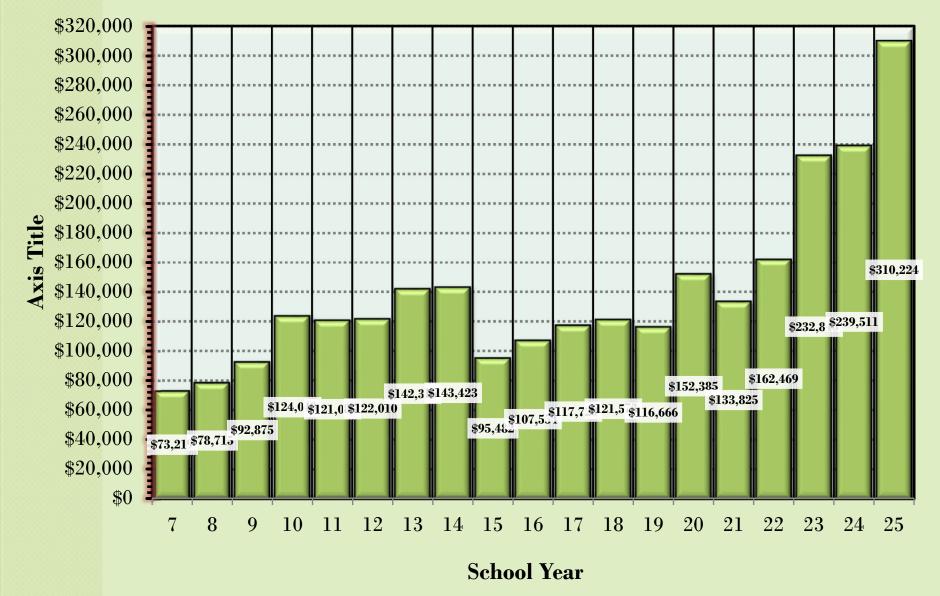

### Total Student Fees Waived by Year

Includes all fees – Current and Inactive Students