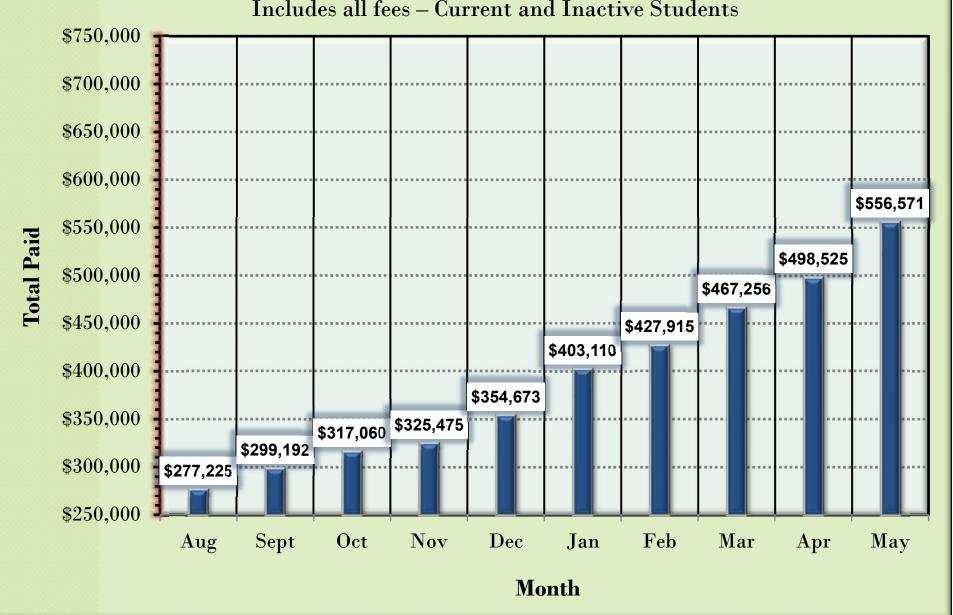

# **Total Paid by Month**

**School Year 2024/2025** 

Includes all fees – Current and Inactive Students