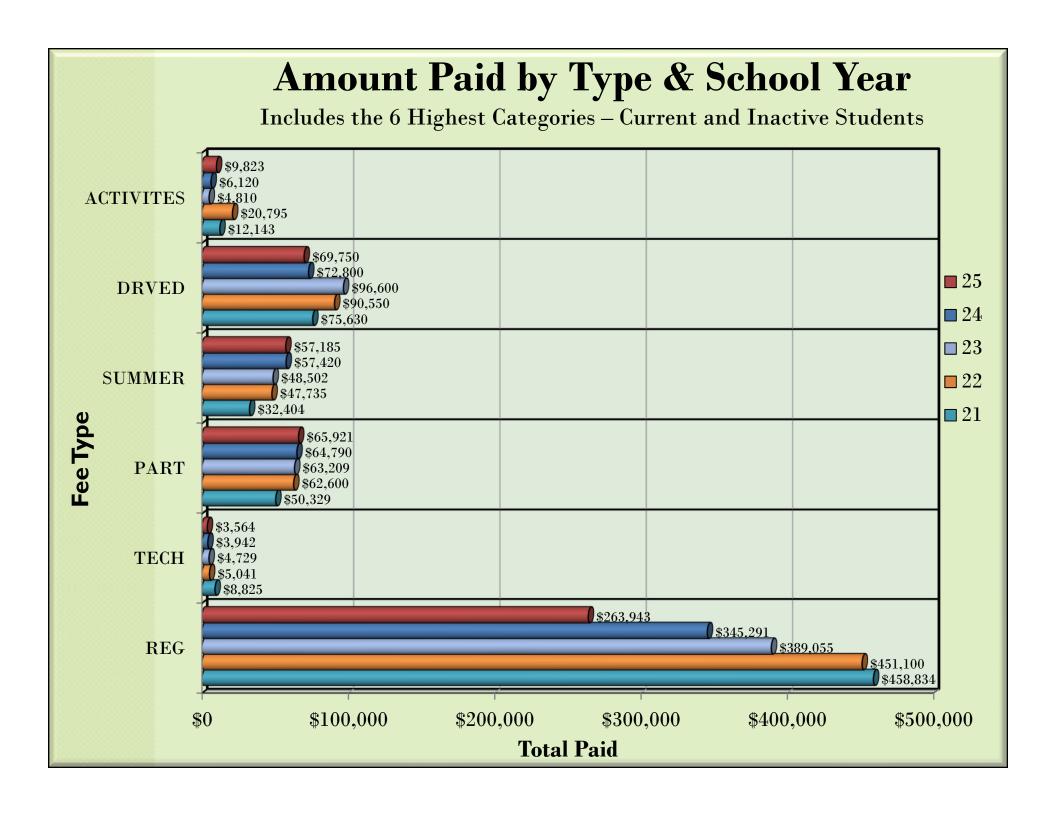

#### PAYMENTS BY TYPE AND YEAR

| YR | Activity |           | Donation |          | DrvEd |           | Fines |          | Grad |          | Parking |  | Participation |    |           |  |
|----|----------|-----------|----------|----------|-------|-----------|-------|----------|------|----------|---------|--|---------------|----|-----------|--|
| 21 | \$       | 12,142.50 | \$       | 765.00   | \$    | 75,630.00 | \$    | 5,814.09 | \$   | 7,553.00 | \$      |  | -             | \$ | 50,329.18 |  |
| 22 | \$       | 20,795.00 | \$       | 135.00   | \$    | 90,550.00 | \$    | 4,088.80 | \$   | 6,597.00 | \$      |  | -             | \$ | 62,599.50 |  |
| 23 | \$       | 4,810.00  | \$       | 4,150.00 | \$    | 96,600.00 | \$    | 3,095.71 | \$   | 5,451.00 | \$      |  | -             | \$ | 63,209.00 |  |
| 24 | \$       | 6,120.00  | \$       | 5,465.00 | \$    | 72,800.00 | \$    | 165.27   | \$   | 6,160.00 | \$      |  | -             | \$ | 64,790.00 |  |
| 25 | \$       | 9,823.00  | \$       | -        | \$    | 69,750.00 | \$    | 370.30   | \$   | 4,560.00 | \$      |  | -             | \$ | 65,921.00 |  |

| YR | Processing  | Registration  | Summer       | Tech        | Testing      | Transportation | YB           |  |
|----|-------------|---------------|--------------|-------------|--------------|----------------|--------------|--|
| 21 | \$ 2,892.59 | \$ 458,833.72 | \$ 32,404.00 | \$ 8,825.30 | \$ 1,011.00  | \$ 208.70      | \$ 6,792.50  |  |
| 22 | \$ 2,103.19 | \$ 451,099.80 | \$ 47,735.00 | \$ 5,041.00 | \$ 1,285.00  | \$ 740.00      | \$ 5,035.00  |  |
| 23 | \$ 1,250.00 | \$ 389,054.55 | \$ 48,502.00 | \$ 4,729.00 | \$ 44,324.00 | \$ 880.00      | \$ 3,455.00  |  |
| 24 | \$ 1,281.00 | \$ 345,291.08 | \$ 57,420.00 | \$ 3,942.00 | \$ 56,297.00 | \$ 1,552.50    | \$ 4,665.00  |  |
| 25 | \$ 850.00   | \$ 263,943.21 | \$ 57,185.00 | \$ 3,564.00 | \$ 70,314.00 | \$ -           | \$ 10,290.00 |  |

**Current and Inactive Students** 

Activity includes all Activity Fees, Spirit Wear, Family Passes and Field Trips

DrvEd does not include SS fees

Fines include Library, ID, and all Miscellaneous Fines

Processing includes all Lab, Banquet, Late and Course Fees

Yearbook no longer graphed - Total sales not recorded in PowerSchool