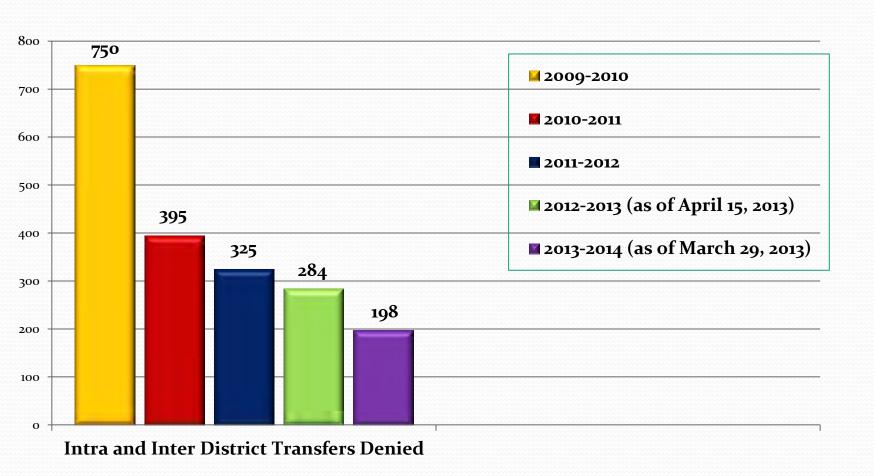

9. The undersigned bidder shall be licensed and shall provide the following information:

Bidder's California Contractor's License Number: License Expiration Date: Name on License: Type of License:

Phone: Fax: 661941 01/31/2014 Rite-Way Roof Corporation C-39 909:350.8490 909:350.8477

If the bidder is a joint venture, each member of the joint venture must include the above information.

- 1. Time is of the essence regarding this Contract; therefore, in the event the bidder to whom the Notice of Award is given fails or refuses to post the required bonds and return executed copies of the Agreement Form within five (5) calendar days from the date of receiving the Notice of Award, the DISTRICT may declare the bidder's bid deposit or bond forfeited as damages.
- 2. Pursuant to Government Code Section 4552, in submitting a bid to the DISTRICT, the bidder offers and agrees that if the bid is accepted, it will assign to the DISTRICT all rights, title, and interest in, and to all causes of action it may

have under Section 4 of the Clayton Act (15 U.S.C. § 15) or under the Cartwright Act (Business and Professions Code Sections 16700, et. seq.,), arising from the purchase of goods, materials, or services by the bidder for sale to the DISTRICT pursuant to the bid. Such assignment shall be made and become effective at the time the DISTRICT tenders final payment to the bidder.

- 3. The bidder declares that he/she has carefully examined the location of the proposed Work, that he/she has examined the Plans, General Conditions of the Contract, Special Conditions of the Contract, and Specifications, and read the accompanying Instructions to Bidders, and hereby proposes and agrees, if this proposal is accepted, to furnish all materials and do all Work required to complete the said Work in accordance with the Plans, General Conditions of the Contract, Special Conditions of the Contract, and Specifications, in the time and manner therein prescribed for the unit cost and lump sum amounts set forth in this Bid Form.
- 4. In the event of ambiguity due to a conflict between words and numbers with respect to the amount of the bid, words shall govern over numbers.
- 5. The bidder is familiar with Government Code Sections 12650, <u>et. seq.</u>, and Penal Code Section 72 and understands that false claims can lead to imprisonment.

I, the below-indicated bidder, declare under penalty of perjury that the information provided and representations made in this bid are true and correct.

| Kite-Way Koot Conporation                                                                |
|------------------------------------------------------------------------------------------|
| Proper Name of Bidder                                                                    |
| 15425 Arrow Route Fontana, Ca 92335                                                      |
| Address                                                                                  |
| By: Jeff Highes Date: 4-16-13 PRINT NAME                                                 |
| PRINT NAME                                                                               |
|                                                                                          |
| Signature of Bidder:                                                                     |
|                                                                                          |
| : If bidder is a comporation, the legal name of the corporation shall be set forth above |
| er with the signature of authorized officers or agents and the document shall bear the   |

NOTE: If bidder is a conformation, the legal name of the corporation shall be set forth above together with the signature of authorized officers or agents and the document shall bear the corporate seal; if bidder is a partnership, the true name of the firm shall be set forth above, together with the signature of the partner or partners authorized to sign Contracts on behalf of the partnership; and if bidder is an individual, his signature shall be placed above.

|     |            |      |    |      |    |           | The second second | _    |
|-----|------------|------|----|------|----|-----------|-------------------|------|
| All | signatures | must | be | made | in | permanent | blue              | ink) |
|     |            |      |    |      |    |           |                   |      |

12 0 0

## **Riverside Unified School District**

3380 14<sup>th</sup> Street • Riverside, CA • 92501

## Board Meeting Agenda May 6, 2013

Topic: Approval of Change Order No. 4 – Purchase Order C6002144 – Bid No.

2011/12-57 - Category 19 - Electrical - Riverside Polytechnic High School

Athletic Facilities Master Plan

Presented by: Jane Jumnongsilp, Purchasing Manager

Responsible

Cabinet Member: Mike Fine, Deputy Superintendent, Business Services and Governmental

Relations

Type of Item: Consent

Short Description: A change is recommended in the scope of work for the Electrical at the

Riverside Polytechnic High School Athletic Facilities Master Plan.

#### **DESCRIPTION OF AGENDA ITEM:**

On January 17, 2012, the Board of Education approved Bid No. 2011/12-57 – Category 19 – Electrical – Riverside Polytechnic High School Athletic Facilities Master Plan. The bid was awarded to F.E.C. Electric, Inc., and Purchase Order C6002144 was issued in the amount of \$1,113,000.00. Three subsequent change orders were approved for \$54,758.00, bringing the total amount of the purchase order to \$1,167,758.00.

District staff is requesting a change in the scope of work for Change Order No. 4 to (1) provide an electrical panel to the existing maintenance shed near the tennis courts; (2) provide an exposed door contact at the roof hatch on Building M to be monitored by the security system; (3) provide an additional recessed down light over the Building M restroom/locker room doors; and (4) omit removal of poles from the scope of work because the District had already removed them.

Change Order No. 4, in the amount of \$3,216.00, brings the total amount of the purchase order to \$1,170,974.00. Funding for this project is fifty percent (50%) from Measure B; eleven percent (11%) from Redevelopment; and thirty-nine percent (39%) from Special Reserve.

**FISCAL IMPACT:** Change order value of \$3,216.00 is included in the budget for this project.

Consent Agenda — Page 1

**RECOMMENDATION:** It is recommended that the Board of Education approve Change Order No. 4, in the amount of \$3,216.00 to F.E.C. Electric, Inc. – Purchase Order C6002144, bringing the new total amount of the purchase order to \$1,170,974.00.

**ADDITIONAL MATERIAL:** Request for Change Order No. 4 – Category 19 – Electrical – Riverside Polytechnic High School Athletic Facilities Master Plan.

Attached: Yes

Distribution to: **FIELD OWNER ARCHITECT** IOR **CONTRACTOR DSA** 