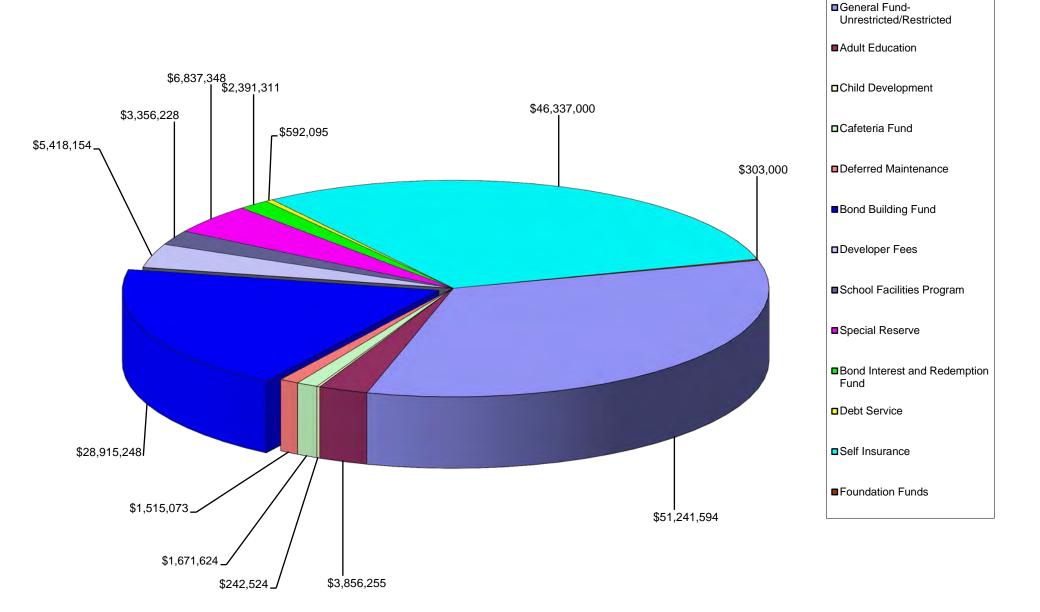

80   |
| ASB & Trust Accounts         | \$1,337,082       | \$1,337,082   |
| Total General Portfolio      | \$155,545,916     | \$155,547,137 |
| Funds with Fiscal Agent      | \$23,679,442      | \$23,632,221  |

The market value of funds held by the County Treasurer equates to the District's pro-rata share of the market value of the entire County investment pool.

The book value for County Pool is the withdrawal value provided by the County Treasurer.

The market values for funds held in checking, savings, money market accounts do not change.

The fiscal agent provided the market value for investments held in their accounts.

This report meets the requirement of Government Code Section 16481 and 53601.

# CASH FUNDS WITH RIVERSIDE COUNTY TREASURER FOR THE QUARTER ENDING MARCH 31, 2013



# Riverside Unified School District FUNDS IN RIVERSIDE COUNTY TREASURER INVESTMENT POOL

For the Quarter Ending March 31, 2013

| Fund or Account                       | Fund Number   | Account<br>Number                     | Fund Total   |    |
|---------------------------------------|---------------|---------------------------------------|--------------|----|
| General Fund-Unrestricted/Restricted  | 03/06         | 9110                                  | \$51,241,594 |    |
| Adult Education                       | 11            | 9110                                  | \$3,856,255  |    |
| Child Development                     | 12            | 9110                                  | \$242,524    |    |
| Cafeteria Fund                        | 13            | 9110