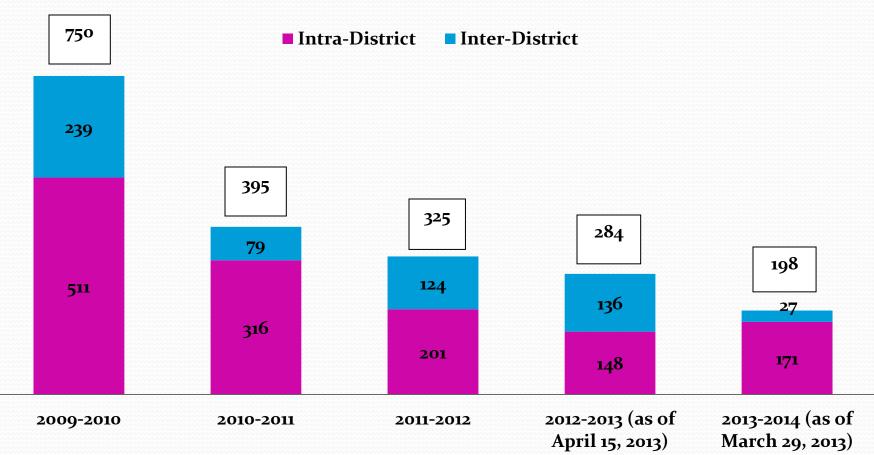

9. The undersigned bidder shall be licensed and shall provide the following information:

Bidder's California Contractor's License Number: License Expiration Date: Name on License: Type of License:

Phone: Fax: 661941 01/31/2014 Rite-Way Roof Corporation C-39 909:350.8490 909:350.8477

If the bidder is a joint venture, each member of the joint venture must include the above information.

- 1. Time is of the essence regarding this Contract; therefore, in the event the bidder to whom the Notice of Award is given fails or refuses to post the required bonds and return executed copies of the Agreement Form within five (5) calendar days from the date of receiving the Notice of Award, the DISTRICT may declare the bidder's bid deposit or bond forfeited as damages.
- 2. Pursuant to Government Code Section 4552, in submitting a bid to the DISTRICT, the bidder offers and agrees that if the bid is accepted, it will assign to the DISTRICT all rights, title, and interest in, and to all causes of action it may

have under Section 4 of the Clayton Act (15 U.S.C. § 15) or under the Cartwright Act (Business and Professions Code Sections 16700, et. seq.,), arising from the purchase of goods, materials, or services by the bidder for sale to the DISTRICT pursuant to the bid. Such assignment shall be made and become effective at the time the DISTRICT tenders final payment to the bidder.

- 3. The bidder declares that he/she has carefully examined the location of the proposed Work, that he/she has examined the Plans, General Conditions of the Contract, Special Conditions of the Contract, and Specifications, and read the accompanying Instructions to Bidders, and hereby proposes and agrees, if this proposal is accepted, to furnish all materials and do all Work required to complete the said Work in accordance with the Plans, General Conditions of the Contract, Special Conditions of the Contract, and Specifications, in the time and manner therein prescribed for the unit cost and lump sum amounts set forth in this Bid Form.
- 4. In the event of ambiguity due to a conflict between words and numbers with respect to the amount of the bid, words shall govern over numbers.
- 5. The bidder is familiar with Government Code Sections 12650, <u>et. seq.</u>, and Penal Code Section 72 and understands that false claims can lead to imprisonment.

I, the below-indicated bidder, declare under penalty of perjury that the information provided and representations made in this bid are true and correct.

| Kite-Way Koot Conporation                                                                |
|------------------------------------------------------------------------------------------|
| Proper Name of Bidder                                                                    |
| 15425 Arrow Route Fontana, Ca 92335                                                      |
| Address                                                                                  |
| By: Jeff Highes Date: 4-16-13 PRINT NAME                                                 |
| PRINT NAME                                                                               |
|                                                                                          |
| Signature of Bidder:                                                                     |
|                                                                                          |
| : If bidder is a comporation, the legal name of the corporation shall be set forth above |
| er with the signature of authorized officers or agents and the document shall bear the   |

NOTE: If bidder is a conformation, the legal name of the corporation shall be set forth above together with the signature of authorized officers or agents and the document shall bear the corporate seal; if bidder is a partnership, the true name of the firm shall be set forth above, together with the signature of the partner or partners authorized to sign Contracts on behalf of the partnership; and if bidder is an individual, his signature shall be placed above.

|     |            |      |    |      |    |           | The second second | _    |
|-----|------------|------|----|------|----|-----------|-------------------|------|
| All | signatures | must | be | made | in | permanent | blue              | ink) |
|     |            |      |    |      |    |           |                   |      |

12 0 0

## **Riverside Unified School District**

3380 14<sup>th</sup> Street • Riverside, CA • 92501

## Board Meeting Agenda May 6, 2013

Topic: Approval of Change Order No. 4 – Purchase Order C6002144 – Bid No.

2011/12-57 - Category 19 - Electrical - Riverside Polytechnic High School

Athletic Facilities Master Plan

Presented by: Jane Jumnongsilp, Purchasing Manager

Responsible

Cabinet Member: Mike Fine, Deputy Superintendent, Business Services and Governmental

Relations

Type of Item: Consent

Short Description: A change is recommended in the scope of work for the Electrical at the

Riverside Polytechnic High School Athletic Facilities Master Plan.

#### **DESCRIPTION OF AGENDA ITEM:**

On January 17, 2012, the Board of Education approved Bid No. 2011/12-57 – Category 19 – Electrical – Riverside Polytechnic High School Athletic Facilities Master Plan. The bid was awarded to F.E.C. Electric, Inc., and Purchase Order C6002144 was issued in the amount of \$1,113,000.00. Three subsequent change orders were approved for \$54,758.00, bringing the total amount of the purchase order to \$1,167,758.00.

District staff is requesting a change in the scope of work for Change Order No. 4 to (1) provide an electrical panel to the existing maintenance shed near the tennis courts; (2) provide an exposed door contact at the roof hatch on Building M to be monitored by the security system; (3) provide an additional recessed down light over the Building M restroom/locker room doors; and (4) omit removal of poles from the scope of work because the District had already removed them.

Change Order No. 4, in the amount of \$3,216.00, brings the total amount of the purchase order to \$1,170,974.00. Funding for this project is fifty percent (50%) from Measure B; eleven percent (11%) from Redevelopment; and thirty-nine percent (39%) from Special Reserve.

**FISCAL IMPACT:** Change order value of \$3,216.00 is included in the budget for this project.

Consent Agenda — Page 1

**RECOMMENDATION:** It is recommended that the Board of Education approve Change Order No. 4, in the amount of \$3,216.00 to F.E.C. Electric, Inc. – Purchase Order C6002144, bringing the new total amount of the purchase order to \$1,170,974.00.

**ADDITIONAL MATERIAL:** Request for Change Order No. 4 – Category 19 – Electrical – Riverside Polytechnic High School Athletic Facilities Master Plan.

Attached: Yes

Distribution to: **FIELD OWNER ARCHITECT** IOR **CONTRACTOR DSA** 