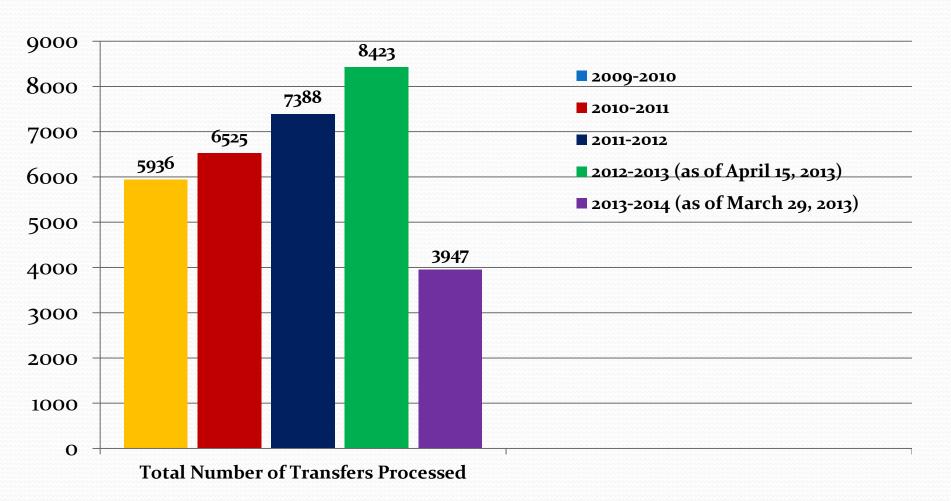

#### SECTION G - REPORT/DISCUSSION

| G.1        | Disclosure of Tentative Agreements Between Riverside<br>Unified School District and Its Employees Represented by<br>the California School Employees Association, Chapter 506                                                                                                                                  | Deputy Supt.<br>Business                | Report | 190-205 |
|------------|---------------------------------------------------------------------------------------------------------------------------------------------------------------------------------------------------------------------------------------------------------------------------------------------------------------|-----------------------------------------|--------|---------|
|            | This item represents the public disclosure of the terms and conditions, including financial impact, of Tentative Agreements for employees represented by the California School Employees Association, Chapter 506.                                                                                            |                                         |        |         |
| <b>G.2</b> | Riverside STEM High School – Update                                                                                                                                                                                                                                                                           | Asst. Supt.<br>Inst. Services           | Report | 206-215 |
|            | Staff will present a brief update on the progress in the expansion of the high school division of the Riverside STEM Academy.                                                                                                                                                                                 | (7-12)                                  |        |         |
| G.3        | Overview of Transfers Within the Riverside Unified School District                                                                                                                                                                                                                                            | Exec. Director<br>Pupil Serv./SELPA     | Report | 216-232 |
|            | This item identifies and explains the different types of transfer options available to parents and students who reside within the geographical boundaries of the Riverside Unified School District, as well as those parents and students from other districts that are interested in attending RUSD schools. |                                         |        |         |
| SECTION H  | I – ACTION                                                                                                                                                                                                                                                                                                    |                                         |        |         |
| Н.1        | Resolution No. 2012/13-48 – Resolution of the Board of Education of the Riverside Unified School District Approving the Layoff of Classified Personnel                                                                                                                                                        | Asst. Supt.<br>Human Res.               | Action | 233-235 |
|            | Staff recommends that the Board of Education adopt Resolution No. 2012/13-48 – Approving the Layoff of Classified Personnel.                                                                                                                                                                                  |                                         |        |         |
|            | Moved Seconded Vote                                                                                                                                                                                                                                                                                           |                                         |        |         |
| H.2        | New High School Course Proposal: STEM Research<br>Methodologies                                                                                                                                                                                                                                               | Asst. Supt.<br>Inst. Services<br>(7-12) | Action | 236-249 |
|            | New High School Course Proposal: STEM Research Methodologies is being submitted for approval.                                                                                                                                                                                                                 |                                         |        |         |
|            | Moved Seconded Vote                                                                                                                                                                                                                                                                                           |                                         |        |         |