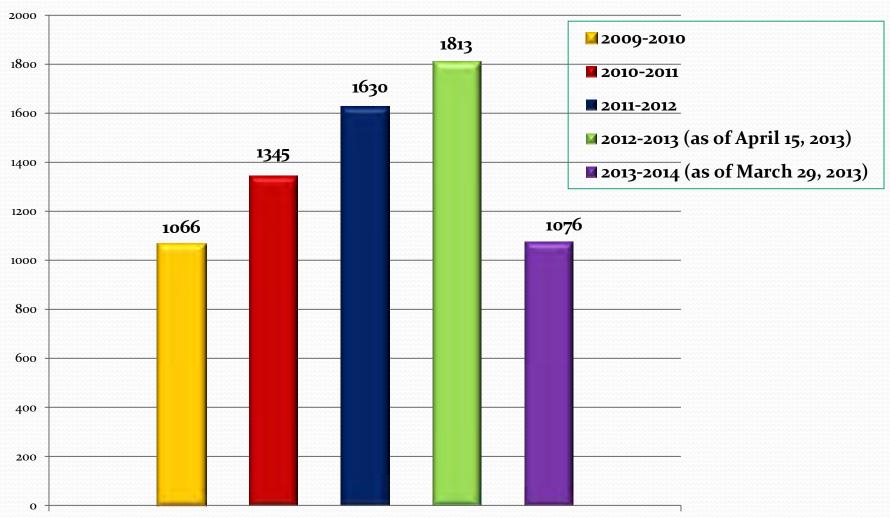

9. The undersigned bidder shall be licensed and shall provide the following information:

Bidder's California Contractor's License Number: License Expiration Date: Name on License: Type of License:

Phone: Fax: 661941 01/31/2014 Rite-Way Roof Corporation C-39 909:350.8490 909:350.8477

If the bidder is a joint venture, each member of the joint venture must include the above information.

- 1. Time is of the essence regarding this Contract; therefore, in the event the bidder to whom the Notice of Award is given fails or refuses to post the required bonds and return executed copies of the Agreement Form within five (5) calendar days from the date of receiving the Notice of Award, the DISTRICT may declare the bidder's bid deposit or bond forfeited as damages.
- 2. Pursuant to Government Code Section 4552, in submitting a bid to the DISTRICT, the bidder offers and agrees that if the bid is accepted, it will assign to the DISTRICT all rights, title, and interest in, and to all causes of action it may

have under Section 4 of the Clayton Act (15 U.S.C. § 15) or under the Cartwright Act (Business and Professions Code Sections 16700, et. seq.,), arising from the purchase of goods, materials, or services by the bidder for sale to the DISTRICT pursuant to the bid. Such assignment shall be made and become effective at the time the DISTRICT tenders final payment to the bidder.

- 3. The bidder declares that he/she has carefully examined the location of the proposed Work, that he/she has examined the Plans, General Conditions of the Contract, Special Conditions of the Contract, and Specifications, and read the accompanying Instructions to Bidders, and hereby proposes and agrees, if this proposal is accepted, to furnish all materials and do all Work required to complete the said Work in accordance with the Plans, General Conditions of the Contract, Special Conditions of the Contract, and Specifications, in the time and manner therein prescribed for the unit cost and lump sum amounts set forth in this Bid Form.
- 4. In the event of ambiguity due to a conflict between words and numbers with respect to the amount of the bid, words shall govern over numbers.
- 5. The bidder is familiar with Government Code Sections 12650, <u>et. seq.</u>, and Penal Code Section 72 and understands that false claims can lead to imprisonment.

I, the below-indicated bidder, declare under penalty of perjury that the information provided and representations made in this bid are true and correct.

| Kite-Way Koot Conporation                                                                |
|------------------------------------------------------------------------------------------|
| Proper Name of Bidder                                                                    |
| 15425 Arrow Route Fontana, Ca 92335                                                      |
| Address                                                                                  |
| By: Jeff Highes Date: 4-16-13 PRINT NAME                                                 |
| PRINT NAME                                                                               |
|                                                                                          |
| Signature of Bidder:                                                                     |
|                                                                                          |
| : If bidder is a comporation, the legal name of the corporation shall be set forth above |
| er with the signature of authorized officers or agents and the document shall bear the   |

NOTE: If bidder is a conformation, the legal name of the corporation shall be set forth above together with the signature of authorized officers or agents and the document shall bear the corporate seal; if bidder is a partnership, the true name of the firm shall be set forth above, together with the signature of the partner or partners authorized to sign Contracts on behalf of the partnership; and if bidder is an individual, his signature shall be placed above.

|     |            |      |    |      |    |           | The second second | _    |
|-----|------------|------|----|------|----|-----------|-------------------|------|
| All | signatures | must | be | made | in | permanent | blue              | ink) |
|     |            |      |    |      |    |           |                   |      |

12 0 0

## **Riverside Unified School District**

3380 14<sup>th</sup> Street • Riverside, CA • 92501

## Board Meeting Agenda May 6, 2013

Topic: Approval of Change Order No. 4 – Purchase Order C6002144 – Bid No.

2011/12-57 - Category 19 - Electrical - Riverside Polytechnic High School

Athletic Facilities Master Plan

Presented by: Jane Jumnongsilp, Purchasing Manager

Responsible

Cabinet Member: Mike Fine, Deputy Superintendent, Business Services and Governmental

Relations

Type of Item: Consent

Short Description: A change is recommended in the scope of work for the Electrical at the

Riverside Polytechnic High School Athletic Facilities Master Plan.

#### **DESCRIPTION OF AGENDA ITEM:**

On January 17, 2012, the Board of Education approved Bid No. 2011/12-57 – Category 19 – Electrical – Riverside Polytechnic High School Athletic Facilities Master Plan. The bid was awarded to F.E.C. Electric, Inc., and Purchase Order C6002144 was issued in the amount of \$1,113,000.00. Three subsequent change orders were approved for \$54,758.00, bringing the total amount of the purchase order to \$1,167,758.00.

District staff is requesting a change in the scope of work for Change Order No. 4 to (1) provide an electrical panel to the existing maintenance shed near the tennis courts; (2) provide an exposed door contact at the roof hatch on Building M to be monitored by the security system; (3) provide an additional recessed down light over the Building M restroom/locker room doors; and (4) omit removal of poles from the scope of work because the District had already removed them.

Change Order No. 4, in the amount of \$3,216.00, brings the total amount of the purchase order to \$1,170,974.00. Funding for this project is fifty percent (50%) from Measure B; eleven percent (11%) from Redevelopment; and thirty-nine percent (39%) from Special Reserve.

**FISCAL IMPACT:** Change order value of \$3,216.00 is included in the budget for this project.

Consent Agenda — Page 1

**RECOMMENDATION:** It is recommended that the Board of Education approve Change Order No. 4, in the amount of \$3,216.00 to F.E.C. Electric, Inc. – Purchase Order C6002144, bringing the new total amount of the purchase order to \$1,170,974.00.

**ADDITIONAL MATERIAL:** Request for Change Order No. 4 – Category 19 – Electrical – Riverside Polytechnic High School Athletic Facilities Master Plan.

Attached: Yes

Distribution to: **FIELD OWNER ARCHITECT** IOR **CONTRACTOR DSA** 