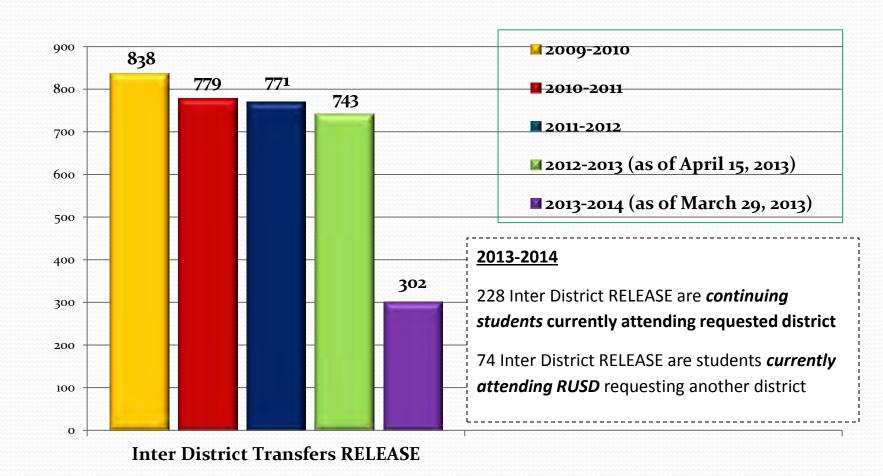

9. The undersigned bidder shall be licensed and shall provide the following information:

Bidder's California Contractor's License Number: License Expiration Date: Name on License: Type of License:

Phone: Fax: 661941 01/31/2014 Rite-Way Roof Corporation C-39 909:350.8490 909:350.8477

If the bidder is a joint venture, each member of the joint venture must include the above information.

- 1. Time is of the essence regarding this Contract; therefore, in the event the bidder to whom the Notice of Award is given fails or refuses to post the required bonds and return executed copies of the Agreement Form within five (5) calendar days from the date of receiving the Notice of Award, the DISTRICT may declare the bidder's bid deposit or bond forfeited as damages.
- 2. Pursuant to Government Code Section 4552, in submitting a bid to the DISTRICT, the bidder offers and agrees that if the bid is accepted, it will assign to the DISTRICT all rights, title, and interest in, and to all causes of action it may

have under Section 4 of the Clayton Act (15 U.S.C. § 15) or under the Cartwright Act (Business and Professions Code Sections 16700, et. seq.,), arising from the purchase of goods, materials, or services by the bidder for sale to the DISTRICT pursuant to the bid. Such assignment shall be made and become effective at the time the DISTRICT tenders final payment to the bidder.

- 3. The bidder declares that he/she has carefully examined the location of the proposed Work, that he/she has examined the Plans, General Conditions of the Contract, Special Conditions of the Contract, and Specifications, and read the accompanying Instructions to Bidders, and hereby proposes and agrees, if this proposal is accepted, to furnish all materials and do all Work required to complete the said Work in accordance with the Plans, General Conditions of the Contract, Special Conditions of the Contract, and Specifications, in the time and manner therein prescribed for the unit cost and lump sum amounts set forth in this Bid Form.
- 4. In the event of ambiguity due to a conflict between words and numbers with respect to the amount of the bid, words shall govern over numbers.
- 5. The bidder is familiar with Government Code Sections 12650, <u>et. seq.</u>, and Penal Code Section 72 and understands that false claims can lead to imprisonment.

I, the below-indicated bidder, declare under penalty of perjury that the information provided and representations made in this bid are true and correct.

| Kite-Way Koot Conporation                                                                |
|------------------------------------------------------------------------------------------|
| Proper Name of Bidder                                                                    |
| 15425 Arrow Route Fontana, Ca 92335                                                      |
| Address                                                                                  |
| By: Jeff Highes Date: 4-16-13 PRINT NAME                                                 |
| PRINT NAME                                                                               |
|                                                                                          |
| Signature of Bidder:                                                                     |
|                                                                                          |
| : If bidder is a comporation, the legal name of the corporation shall be set forth above |
| er with the signature of authorized officers or agents and the document shall bear the   |

NOTE: If bidder is a conformation, the legal name of the corporation shall be set forth above together with the signature of authorized officers or agents and the document shall bear the corporate seal; if bidder is a partnership, the true name of the firm shall be set forth above, together with the signature of the partner or partners authorized to sign Contracts on behalf of the partnership; and if bidder is an individual, his signature shall be placed above.

|     |            |      |    |      |    |           | The second second | _    |
|-----|------------|------|----|------|----|-----------|-------------------|------|
| All | signatures | must | be | made | in | permanent | blue              | ink) |
|     |            |      |    |      |    |           |                   |      |

12 0 0

## **Riverside Unified School District**

3380 14<sup>th</sup> Street • Riverside, CA • 92501

## Board Meeting Agenda May 6, 2013

Topic: Approval of Change Order No. 4 – Purchase Order C6002144 – Bid No.

2011/12-57 - Category 19 - Electrical - Riverside Polytechnic High School

Athletic Facilities Master Plan

Presented by: Jane Jumnongsilp, Purchasing Manager

Responsible

Cabinet Member: Mike Fine, Deputy Superintendent, Business Services and Governmental

Relations

Type of Item: Consent

Short Description: A change is recommended in the scope of work for the Electrical at the

Riverside Polytechnic High School Athletic Facilities Master Plan.

#### **DESCRIPTION OF AGENDA ITEM:**

On January 17, 2012, the Board of Education approved Bid No. 2011/12-57 – Category 19 – Electrical – Riverside Polytechnic High School Athletic Facilities Master Plan. The bid was awarded to F.E.C. Electric, Inc., and Purchase Order C6002144 was issued in the amount of \$1,113,000.00. Three subsequent change orders were approved for \$54,758.00, bringing the total amount of the purchase order to \$1,167,758.00.

District staff is requesting a change in the scope of work for Change Order No. 4 to (1) provide an electrical panel to the existing maintenance shed near the tennis courts; (2) provide an exposed door contact at the roof hatch on Building M to be monitored by the security system; (3) provide an additional recessed down light over the Building M restroom/locker room doors; and (4) omit removal of poles from the scope of work because the District had already removed them.

Change Order No. 4, in the amount of \$3,216.00, brings the total amount of the purchase order to \$1,170,974.00. Funding for this project is fifty percent (50%) from Measure B; eleven percent (11%) from Redevelopment; and thirty-nine percent (39%) from Special Reserve.

**FISCAL IMPACT:** Change order value of \$3,216.00 is included in the budget for this project.

Consent Agenda — Page 1

**RECOMMENDATION:** It is recommended that the Board of Education approve Change Order No. 4, in the amount of \$3,216.00 to F.E.C. Electric, Inc. – Purchase Order C6002144, bringing the new total amount of the purchase order to \$1,170,974.00.

**ADDITIONAL MATERIAL:** Request for Change Order No. 4 – Category 19 – Electrical – Riverside Polytechnic High School Athletic Facilities Master Plan.

Attached: Yes

Distribution to: **FIELD OWNER ARCHITECT** IOR **CONTRACTOR DSA** 