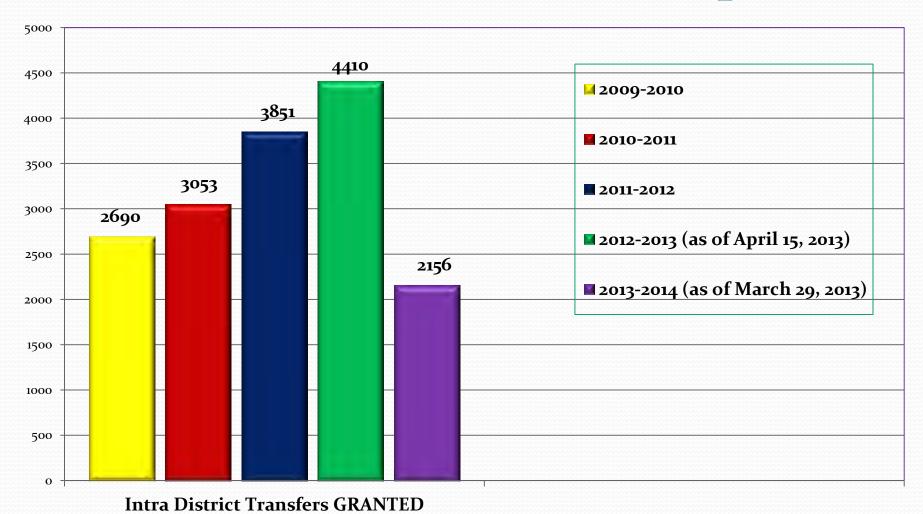

d documentation that the family has been notified that the transfer may be revoked.

# **Examples of documentation:**

- Letters to parents
- Conferences dates with parent and/or student
- Students record of violation/issue
  - If the issue does not improve documentation is sent to the PS/SELPA Department along with the Revocation Form for review. Once it is reviewed and approved by the Executive Director, the school site can proceed with notification to the parent that the transfer is being revoked and the school shall begin the process to withdraw the student from RUSD.

### An **Intra-District** transfer

 RUSD will not deny or revoke requests for an intra-district transfer due to behavior, grades or attendance.

# District of Choice Comparison



# Intra District Transfers Comparison



# Inter District Transfer Comparison



# Transfers DENIED Comparison



# Transfers DENIED Comparison by Intra and Inter-District transfers



# Inter District Release Comparison



# Transfer Comparisons



# Total Number of Transfers Processed



# Enrollment and Inter-District Transfer Comparison

■ Inter-District RELEASE ■ Inter-District Transfers ■ Number of Enrollment







3380 14<sup>th</sup> Street • Riverside, CA • 92501

### Board Meeting Agenda May 6, 2013

Topic: Resolution No. 2012/13-48 – Resolution of the Board of Education of the

Riverside Unified School District Approving the Layoff of Classified

Personnel

Presented by: Susan Mills, Assistant Superintendent, Human Resources

Responsible

Cabinet Member: Susan Mills, Assistant Superintendent, Human Resources

Type o