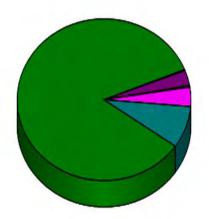

#### F.11 Investment Report for Quarter Ending March 31, 2013

Deputy Supt. Consent 143-167

A status report on the District's funds and investments may be prepared on a quarterly basis for the Superintendent's and the Board of Education's information.