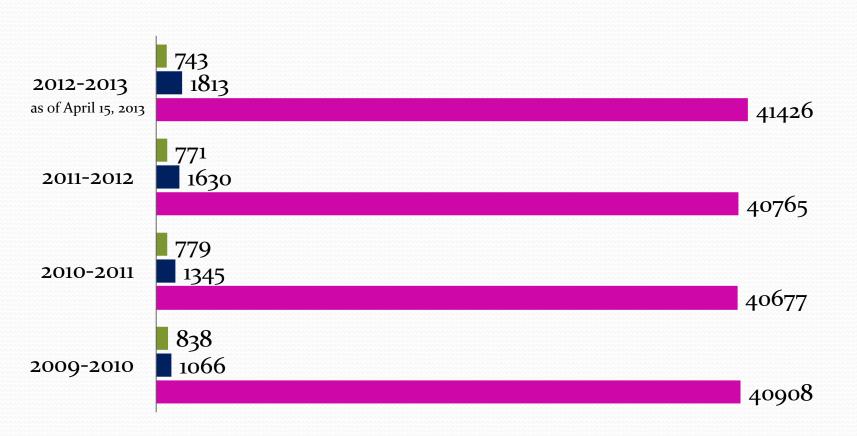

#### SECTION G - REPORT/DISCUSSION

| G.1        | Disclosure of Tentative Agreements Between Riverside<br>Unified School District and Its Employees Represented by<br>the California School Employees Association, Chapter 506                                                                                                                                  | Deputy Supt.<br>Business                | Report | 190-205 |
|------------|---------------------------------------------------------------------------------------------------------------------------------------------------------------------------------------------------------------------------------------------------------------------------------------------------------------|-----------------------------------------|--------|---------|
|            | This item represents the public disclosure of the terms and conditions, including financial impact, of Tentative Agreements for employees represented by the California School Employees Association, Chapter 506.                                                                                            |                                         |        |         |
| <b>G.2</b> | Riverside STEM High School – Update                                                                                                                                                                                                                                                                           | Asst. Supt.<br>Inst. Services           | Report | 206-215 |
|            | Staff will present a brief update on the progress in the expansion of the high school division of the Riverside STEM Academy.                                                                                                                                                                                 | (7-12)                                  |        |         |
| G.3        | Overview of Transfers Within the Riverside Unified School District                                                                                                                                                                                                                                            | Exec. Director<br>Pupil Serv./SELPA     | Report | 216-232 |
|            | This item identifies and explains the different types of transfer options available to parents and students who reside within the geographical boundaries of the Riverside Unified School District, as well as those parents and students from other districts that are interested in attending RUSD schools. |                                         |        |         |
| SECTION H  | I – ACTION                                                                                                                                                                                                                                                                                                    |                                         |        |         |
| Н.1        | Resolution No. 2012/13-48 – Resolution of the Board of Education of the Riverside Unified School District Approving the Layoff of Classified Personnel                                                                                                                                                        | Asst. Supt.<br>Human Res.               | Action | 233-235 |
|            | Staff recommends that the Board of Education adopt Resolution No. 2012/13-48 – Approving the Layoff of Classified Personnel.                                                                                                                                                                                  |                                         |        |         |
|            | Moved Seconded Vote                                                                                                                                                                                                                                                                                           |                                         |        |         |
| H.2        | New High School Course Proposal: STEM Research<br>Methodologies                                                                                                                                                                                                                                               | Asst. Supt.<br>Inst. Services<br>(7-12) | Action | 236-249 |
|            | New High School Course Proposal: STEM Research Methodologies is being submitted for approval.                                                                                                                                                                                                                 |                                         |        |         |
|            | Moved Seconded Vote                                                                                                                                                                                                                                                                                           |                                         |        |         |