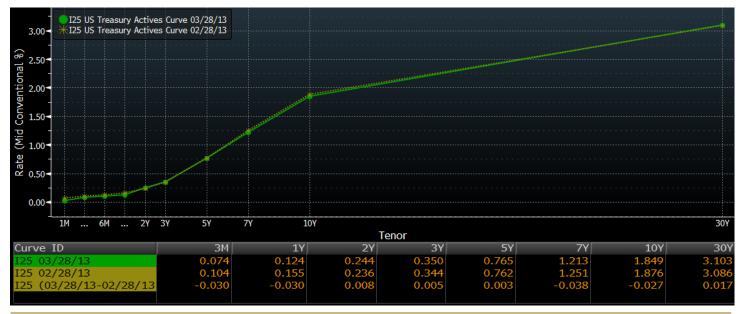

#### F.11 Investment Report for Quarter Ending March 31, 2013

Deputy Supt. Consent 143-167

A status report on the District's funds and investments may be prepared on a quarterly basis for the Superintendent's and the Board of Education's information.