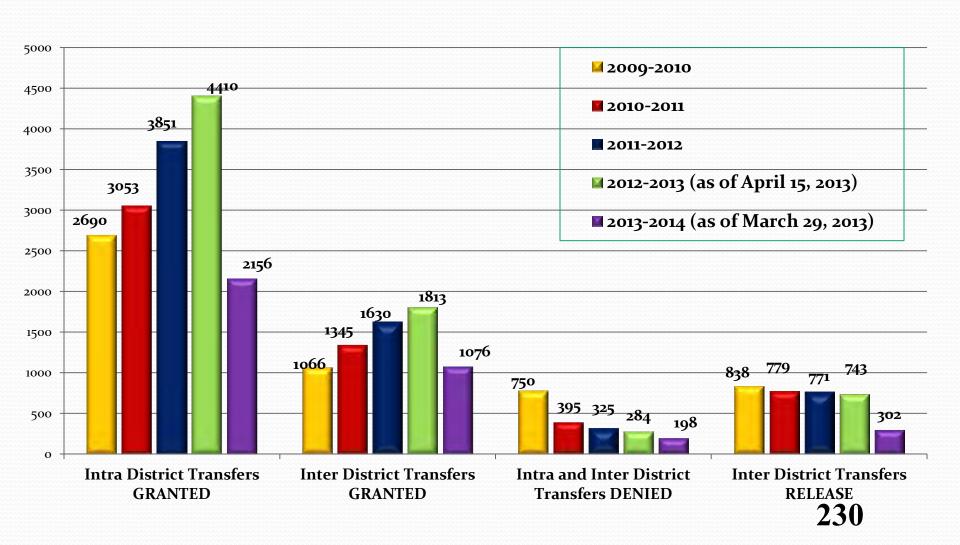

#### SECTION G - REPORT/DISCUSSION

| G.1        | Disclosure of Tentative Agreements Between Riverside<br>Unified School District and Its Employees Represented by<br>the California School Employees Association, Chapter 506                                                                                                                                  | Deputy Supt.<br>Business                | Report | 190-205 |
|------------|---------------------------------------------------------------------------------------------------------------------------------------------------------------------------------------------------------------------------------------------------------------------------------------------------------------|-----------------------------------------|--------|---------|
|            | This item represents the public disclosure of the terms and conditions, including financial impact, of Tentative Agreements for employees represented by the California School Employees Association, Chapter 506.                                                                                            |                                         |        |         |
| <b>G.2</b> | Riverside STEM High School – Update                                                                                                                                                                                                                                                                           | Asst. Supt.<br>Inst. Services           | Report | 206-215 |
|            | Staff will present a brief update on the progress in the expansion of the high school division of the Riverside STEM Academy.                                                                                                                                                                                 | (7-12)                                  |        |         |
| G.3        | Overview of Transfers Within the Riverside Unified School District                                                                                                                                                                                                                                            | Exec. Director<br>Pupil Serv./SELPA     | Report | 216-232 |
|            | This item identifies and explains the different types of transfer options available to parents and students who reside within the geographical boundaries of the Riverside Unified School District, as well as those parents and students from other districts that are interested in attending RUSD schools. |                                         |        |         |
| SECTION H  | I – ACTION                                                                                                                                                                                                                                                                                                    |                                         |        |         |
| Н.1        | Resolution No. 2012/13-48 – Resolution of the Board of Education of the Riverside Unified School District Approving the Layoff of Classified Personnel                                                                                                                                                        | Asst. Supt.<br>Human Res.               | Action | 233-235 |
|            | Staff recommends that the Board of Education adopt Resolution No. 2012/13-48 – Approving the Layoff of Classified Personnel.                                                                                                                                                                                  |                                         |        |         |
|            | Moved Seconded Vote                                                                                                                                                                                                                                                                                           |                                         |        |         |
| H.2        | New High School Course Proposal: STEM Research<br>Methodologies                                                                                                                                                                                                                                               | Asst. Supt.<br>Inst. Services<br>(7-12) | Action | 236-249 |
|            | New High School Course Proposal: STEM Research Methodologies is being submitted for approval.                                                                                                                                                                                                                 |                                         |        |         |
|            | Moved Seconded Vote                                                                                                                                                                                                                                                                                           |                                         |        |         |