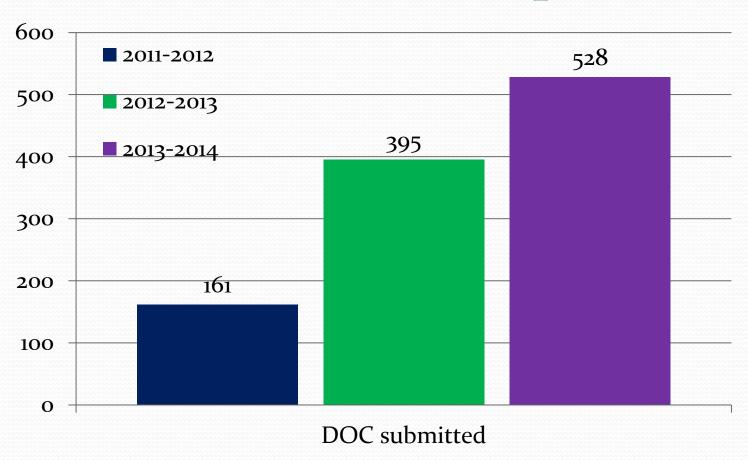

discipline, attendance, and/or grades) and documentation that the family has been notified that the transfer may be revoked.

# **Examples of documentation:**

- Letters to parents
- Conferences dates with parent and/or student
- Students record of violation/issue
  - If the issue does not improve documentation is sent to the PS/SELPA Department along with the Revocation Form for review. Once it is reviewed and approved by the Executive Director, the school site can proceed with notification to the parent that the transfer is being revoked and the school shall begin the process to withdraw the student from RUSD.

### An **Intra-District** transfer

 RUSD will not deny or revoke requests for an intra-district transfer due to behavior, grades or attendance.

# District of Choice Comparison



# Intra District Transfers Comparison



# Inter District Transfer Comparison



# Transfers DENIED Comparison



# Transfers DENIED Comparison by Intra and Inter-District transfers



# Inter District Release Comparison



# Transfer Comparisons



# Total Number of Transfers Processed



# Enrollment and Inter-District Transfer Comparison

■ Inter-District RELEASE ■ Inter-District Transfers ■ Number of Enrollment







3380 14<sup>th</sup> Street • Riverside, CA • 92501

### Board Meeting Agenda May 6, 2013

Topic: Resolution No. 2012/13-48 – Resolution of the Board of Education of the

Riverside Unified School District Approving the Layoff of Classified

Personnel

Presented by: Susan Mills, Assistant Superintendent, Human Resources

Responsible

Cabinet Member: Susan Mills, Assistan