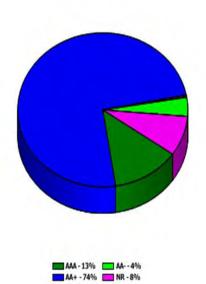

#### F.11 Investment Report for Quarter Ending March 31, 2013

Deputy Supt. Consent 143-167

A status report on the District's funds and investments may be prepared on a quarterly basis for the Superintendent's and the Board of Education's information.