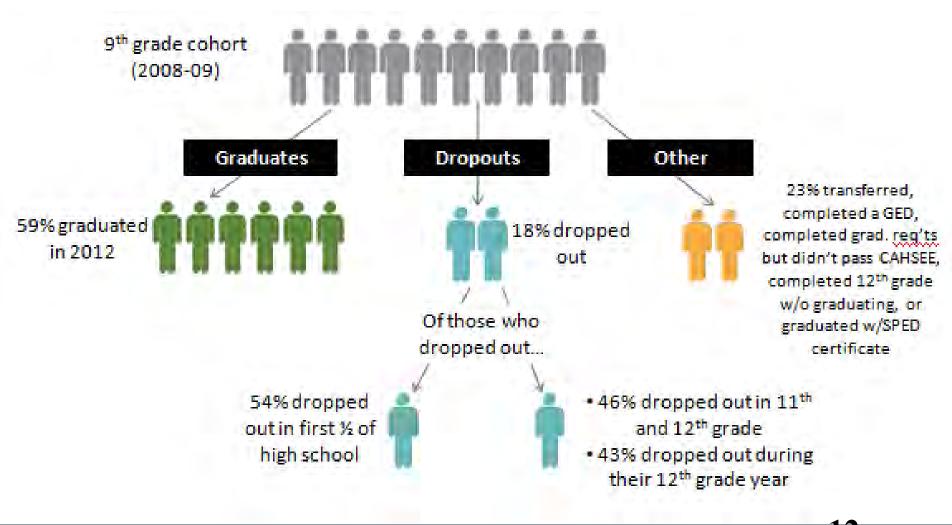

# **RUSD Dropout Analysis**

**Key Finding:** Most 10<sup>th</sup> graders who graduated took at least 2 semesters of English (89 percent), but less than half of dropouts (46 percent) did the same

**Key Finding:** Less than 20 percent of dropouts who accessed two semesters of math in the ninth grade passed those courses with a "C-" grade or better (compared with 47 percent of students who graduate).