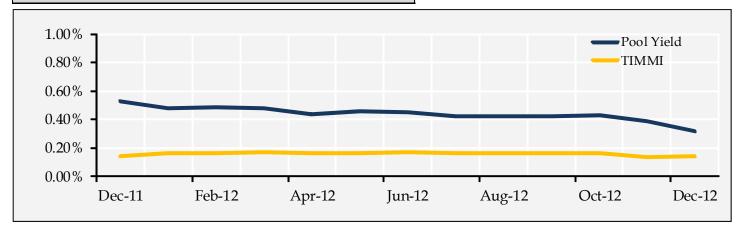

# F.4 Investment Report for Quarter Ending December 31, 2012

Deputy Supt. Business

Consent 41-65

A status report on the District's funds and investments may be prepared on a quarterly basis for the Superintendent's and the Board of Education's information.