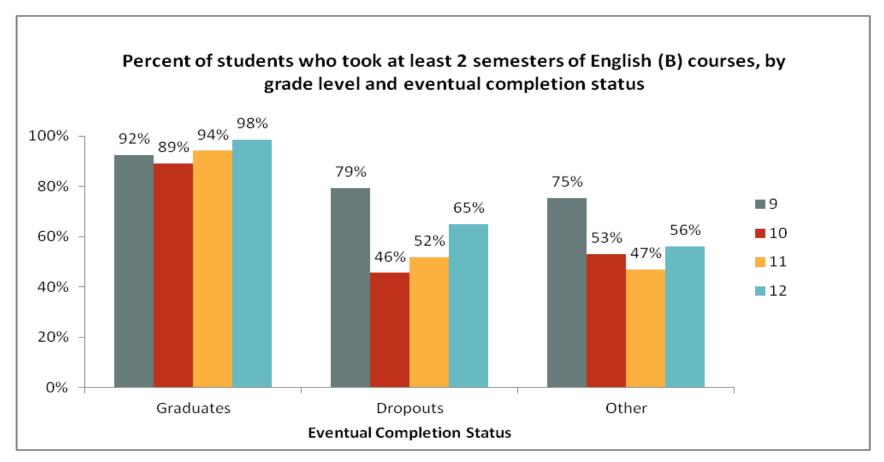

# **RUSD Dropout Analysis**

**Key Finding:** Most 10<sup>th</sup> graders who graduated took at least 2 semesters of English (89 percent), but less than half of dropouts (46 percent) did the same

**Key Finding:** Less than 20 percent of dropouts who accessed two semesters of math in the ninth grade passed those courses with a "C-" grade or better (compared with 47 percent of students who graduate).