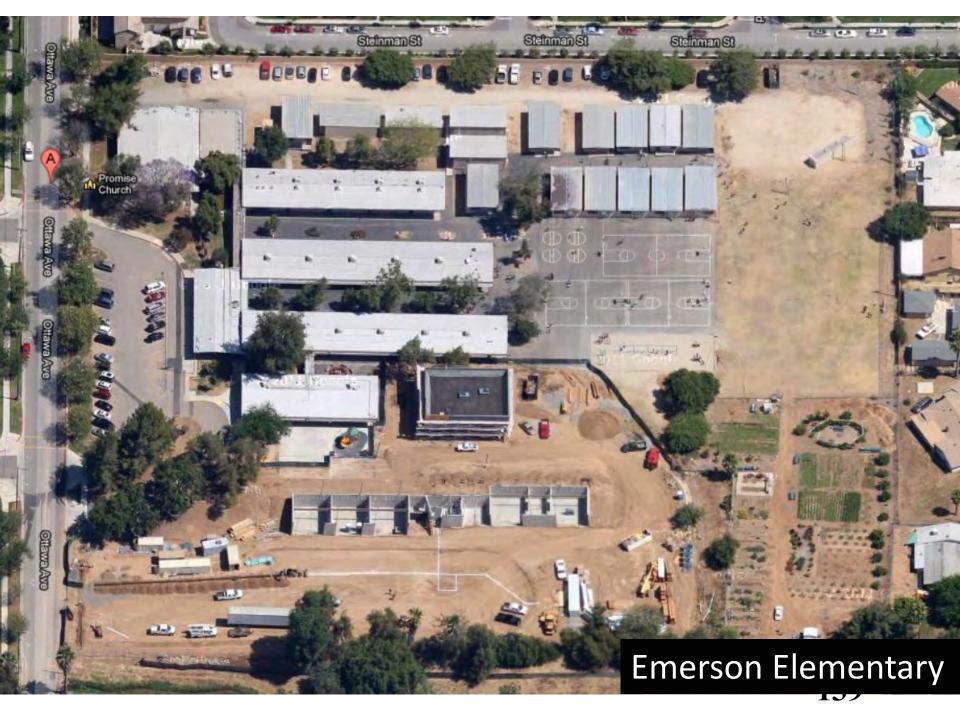

s Control/Security Admin. Bldg. Phase II Schools

**Bryant** 

Central

**EOC** 

Magnolia

Sierra

Taft

Others to be determined



## 9 Sites identified fall into three categories:

- Wide Open
  - Adams
  - Alcott
  - Highland, Highland Mod (Option)
  - Jefferson
  - Riverside STEM Academy
- Secure but Not Optimal
  - Emerson (through Health Office)
  - Jackson (through Health Office)
  - Madison (through office and narrow hallways)
- Special Consideration
  - JW North







SITE PLAN - General

JOHN ADAMS Elementary School















SITE PLAN - GENERAL

**ALCOTT Elementary School** 

2433 Central Ave, CA 92506
Tel. # (951) 788-7451 MERINO

















ALCOTT ELEMENTARY SCHOOL

WALKWAY TO BE ADDED OR REPLACED

RUSD

ME, KH 12.14.12







## **Highland Office Pop-out**













## SITE PLAN-General

**Emerson Elementary School** 

4660 Ottawa Ave. Riverside, CA 92507 Tel. # (951) 788-7462















SITE PLAN - General

JACKSON Elementary School

4585 JACKSON ST. Riverside, CA 92503 Tel. # (951) 352-8211 1















SITE PLAN - General

MADISON Elementary School

3635 MADISON ST., Riverside, CA 92504 Tel. # (951) 352-8236











Currently students walking out the back during passing periods





# **STEM/Hyatt Existing** 23.75 256 CAB VET MECHANICA SHACE -1 **◇** 2010000227629 200 22 22 22 100 \$ 0.0° 26 0.05B WATCH TEL TENTING -270 624 170 CA EXISTING ADMIN. BLDG. A UPPER FLOOR NOT TO SCALE

# STEM/Hyatt Existing



STEM/Hyatt Option 1



162



# STEM/Hyatt Option 2

Campus Supervisor Position
Step 3
7 hours/day

| Annual Salary | Health & We