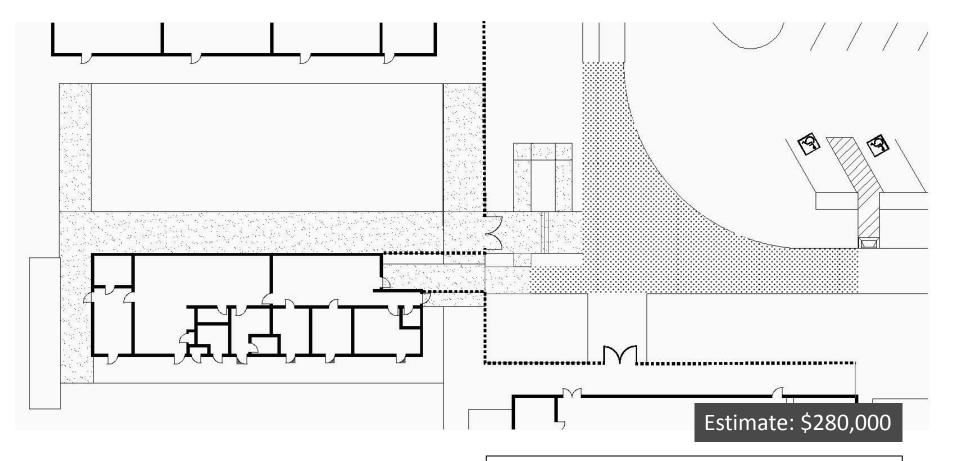

# F.5 Change Orders

Deputy Supt. Business Consent 66-74

Approval of Change Order No. 5 – Purchase Order C6002244 – Bid No. 2011/12-36 – Category 13 – Plumbing – Ramona High School Athletic Facilities Master Plan

A change is recommended in the scope of work for the Plumbing at the Ramona High School Athletic Facilities Master Plan.

Approval of Change Order No. 2 – Purchase Order C6002273 – Bid No. 2011/12-65 – Category 26 – Stadium Track and Field - Riverside Polytechnic High School **Athletic Facilities Master Plan** 

A change is recommended in the scope of work for the Stadium Track and Field at the Riverside Polytechnic High School Athletic Facilities Master Plan.