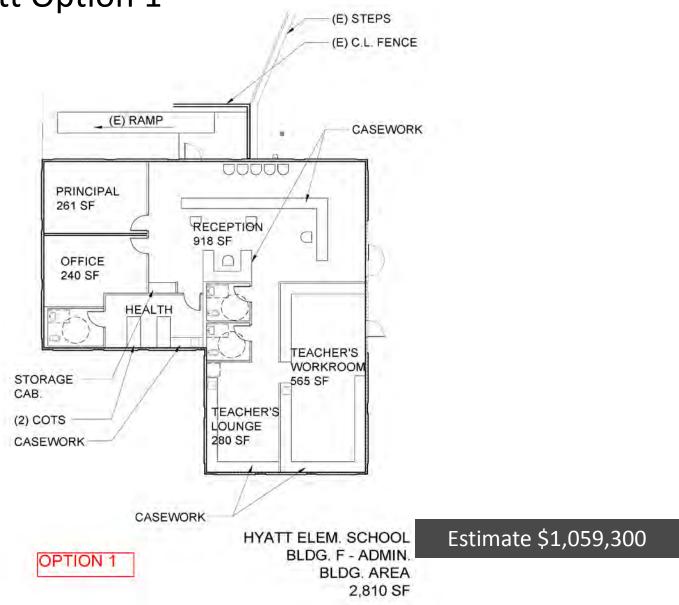

SCHOOL

WALKWAY TO BE ADDED OR REPLACED

RUSD

ME, KH 12.14.12







## **Highland Office Pop-out**













## SITE PLAN-General

**Emerson Elementary School** 

4660 Ottawa Ave. Riverside, CA 92507 Tel. # (951) 788-7462















SITE PLAN - General

JACKSON Elementary School

4585 JACKSON ST. Riverside, CA 92503 Tel. # (951) 352-8211 1















SITE PLAN - General

MADISON Elementary School

3635 MADISON ST., Riverside, CA 92504 Tel. # (951) 352-8236











Currently students walking out the back during passing periods





# **STEM/Hyatt Existing** 23.75 256 CAB VET MECHANICA SHACE -1 **◇** 2010000227629 200 22 22 22 100 \$ 0.0° 26 0.05B WATCH TEL TENTING -270 624 170 CA EXISTING ADMIN. BLDG. A UPPER FLOOR NOT TO SCALE

# STEM/Hyatt Existing



STEM/Hyatt Option 1



162



# STEM/Hyatt Option 2

Campus Supervisor Position
Step 3
7 hours/day

| Annual Salary | Health & Welfare | Fixed Charges | Total Cost |  |
|---------------|------------------|---------------|------------|--|
| \$24,842      | \$11,337         | \$7,895       | \$44,075   |  |

## FENCING/GATES AND OFFICE MODIFICATION SECURITY SOLUTION ESTIMATES

| Site                | Co | nstruction Budget |     | Soft Costs<br>40% | Co     | ontingency<br>20% | -  | Total     |
|---------------------|----|-------------------|-----|-------------------|--------|-------------------|----|-----------|
| Adams               | \$ | 45,227            | \$  | 18,091            | \$     | 12,664            | \$ | 75,981    |
| Alcott              | \$ | 280,000           | \$  | 112,000           | \$