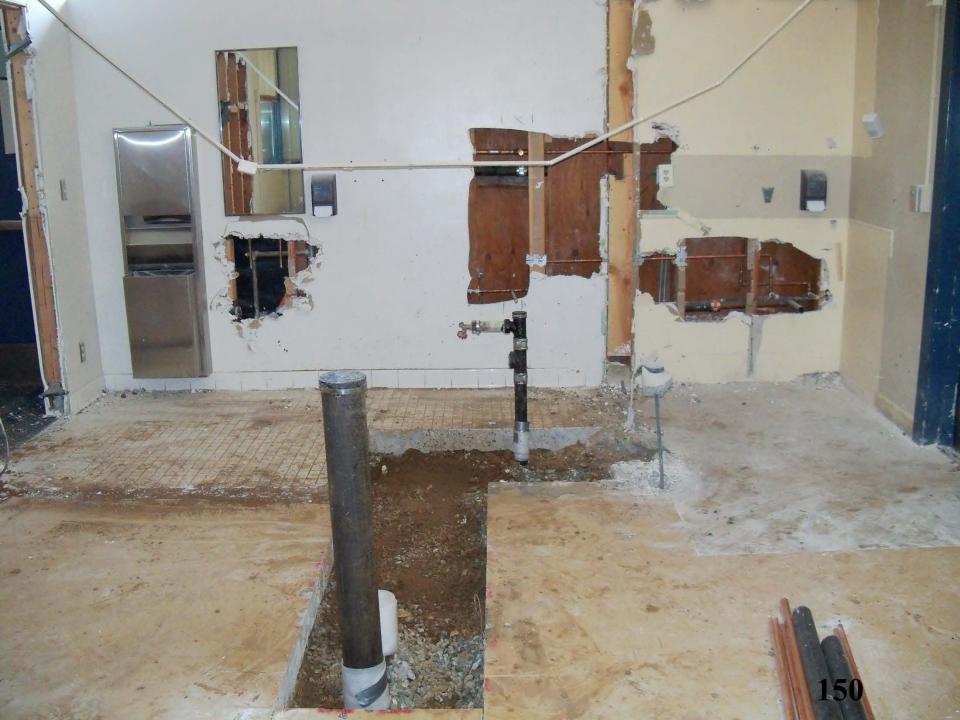

### John Adams and Liberty Elementary Schools 2013-14 Restructuring/ **Alternative Governance Plans**

Mrs. Judi Paredes, Assistant Superintendent, Instructional Services K-6, introduced Mr. Paul DeFoe, Principal, John Adams Elementary School; and Mrs. Alicia Chavez, Teacher, John Adams Elementary School; who reviewed the Restructuring/Alternative Governance Plan that has been developed for implementation at their school for the 2013-14 school year.

The item was moved by Dr. Beaty and seconded by Mr. Hunt and unanimously approved by members present to approve the restructuring plan for John Adams Elementary School as submitted.

Mrs. Judi Paredes introduced Ms. Esther Garcia, Principal, Liberty Elementary School, who reviewed the Restructuring/Alternative Governance Plan that has been developed for implementation at their school for the 2013-14 school year.