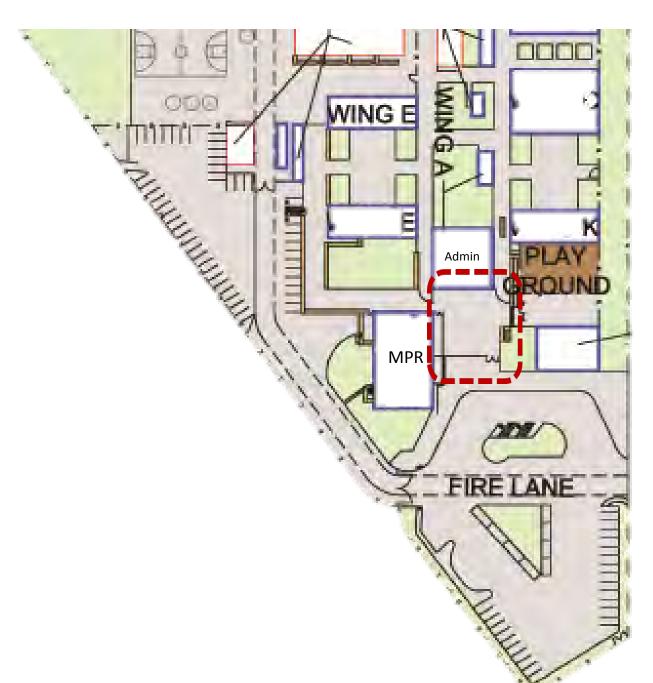

# F.5 Change Orders

Deputy Supt. Business Consent 66-74

Approval of Change Order No. 5 – Purchase Order C6002244 – Bid No. 2011/12-36 – Category 13 – Plumbing – Ramona High School Athletic Facilities Master Plan

A change is recommended in the scope of work for the Plumbing at the Ramona High School Athletic Facilities Master Plan.

Approval of Change Order No. 2 – Purchase Order C6002273 – Bid No. 2011/12-65 – Category 26 – Stadium Track and Field - Riverside Polytechnic High School **Athletic Facilities Master Plan** 

A change is recommended in the scope of work for the Stadium Track and Field at the Riverside Polytechnic High School Athletic Facilities Master Plan.