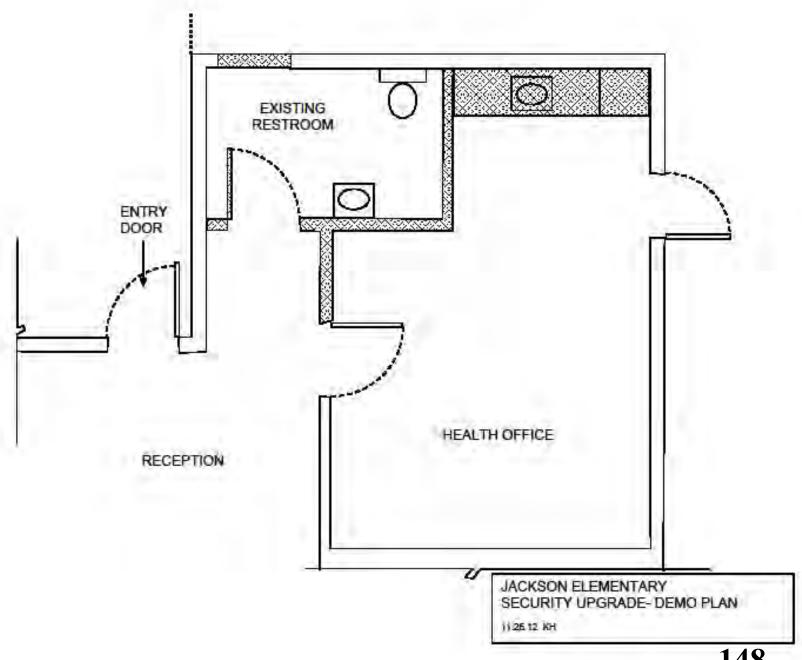

### John Adams and Liberty Elementary Schools 2013-14 Restructuring/ **Alternative Governance Plans**

Mrs. Judi Paredes, Assistant Superintendent, Instructional Services K-6, introduced Mr. Paul DeFoe, Principal, John Adams Elementary School; and Mrs. Alicia Chavez, Teacher, John Adams Elementary School; who reviewed the Restructuring/Alternative Governance Plan that has been developed for implementation at their school for the 2013-14 school year.

The item was moved by Dr. Beaty and seconded by Mr. Hunt and unanimously approved by members present to approve the restructuring plan for John Adams Elementary School as submitted.

Mrs. Judi Paredes introduced Ms. Esther Garcia, Principal, Liberty Elementary School, who reviewed the Restructuring/Alternative Governance Plan that has been developed for implementation at their school for the 2013-14 school year.