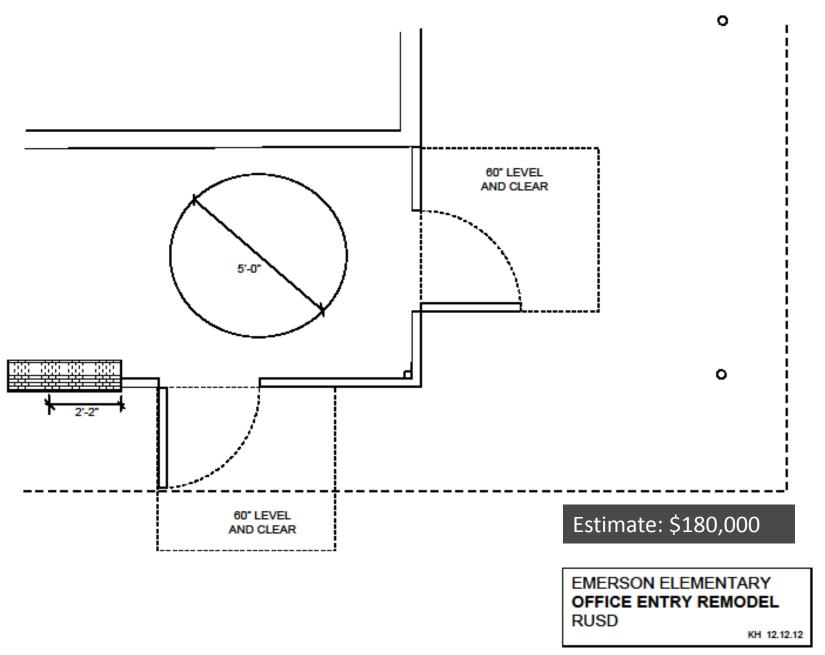

ned



## 9 Sites identified fall into three categories:

- Wide Open
  - Adams
  - Alcott
  - Highland, Highland Mod (Option)
  - Jefferson
  - Riverside STEM Academy
- Secure but Not Optimal
  - Emerson (through Health Office)
  - Jackson (through Health Office)
  - Madison (through office and narrow hallways)
- Special Consideration
  - JW North







SITE PLAN - General

JOHN ADAMS Elementary School















SITE PLAN - GENERAL

**ALCOTT Elementary School** 

2433 Central Ave, CA 92506
Tel. # (951) 788-7451 MERINO

















ALCOTT ELEMENTARY SCHOOL

WALKWAY TO BE ADDED OR REPLACED

RUSD

ME, KH 12.14.12







## **Highland Office Pop-out**













## SITE PLAN-General

**Emerson Elementary School** 

4660 Ottawa Ave. Riverside, CA 92507 Tel. # (951) 788-7462















SITE PLAN - General

JACKSON Elementary School

4585 JACKSON ST. Riverside, CA 92503 Tel. # (951) 352-8211 1















SITE PLAN - General

MADISON Elementary School

3635 MADISON ST., Riverside, CA 92504 Tel. # (951) 352-8236











Currently students walking out the back during passing periods





# **STEM/Hyatt Existing** 23.75 256 CAB VET MECHANICA SHACE -1 **◇** 2010000227629 200 22 22 22 100 \$ 0.0° 26 0.05B WATCH TEL TENTING -270 624 170 CA EXISTING ADMIN. BLDG. A UPPER FLOOR NOT TO SCALE

# STEM/Hyatt Existing



STEM/Hyatt Option 1



162



# STEM/Hyatt Option 2

Campus Supervisor Position
Step 3
7 hours/day

| Annual Salary | Health & Welfare | Fixed Charges | Total Cost |  |
|---------------|------------------|---------------|------------|--|
| \$24,842      |