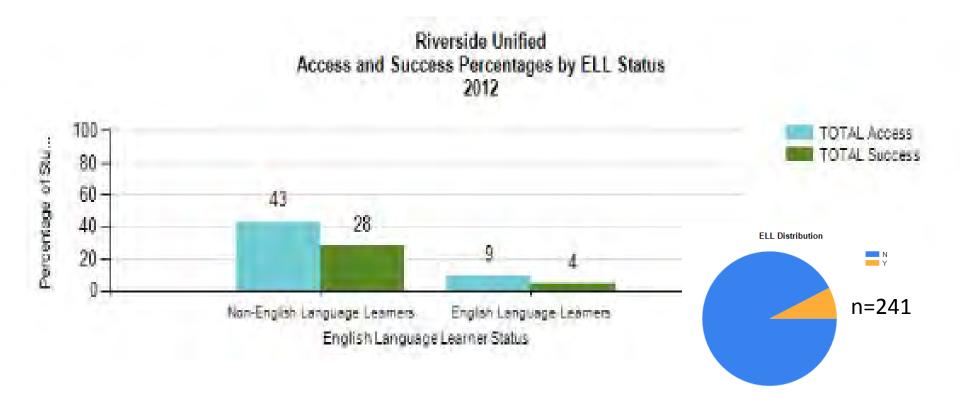

# **Key Finding**: Districtwide, Non-ELs have roughly five times greater access to A-G and seven times greater success rates as ELs