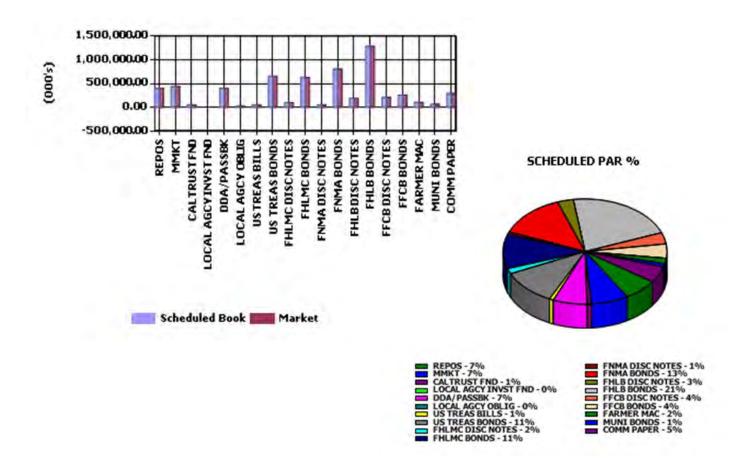

# F.4 Investment Report for Quarter Ending December 31, 2012

Deputy Supt. Business

Consent 41-65

A status report on the District's funds and investments may be prepared on a quarterly basis for the Superintendent's and the Board of Education's information.