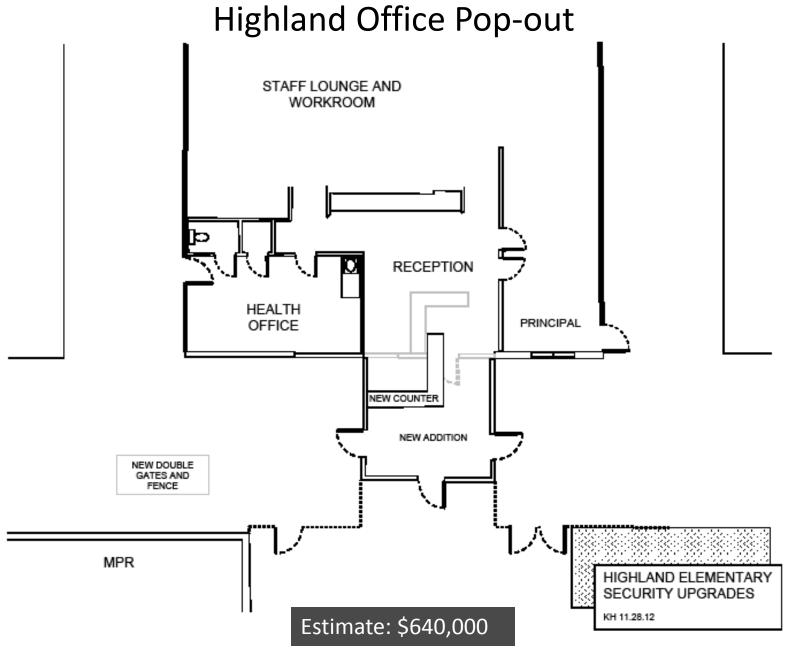

ccess Control/Security Admin. Bldg. Phase II Schools

**Bryant** 

Central

**EOC** 

Magnolia

Sierra

Taft

Others to be determined



## 9 Sites identified fall into three categories:

- Wide Open
  - Adams
  - Alcott
  - Highland, Highland Mod (Option)
  - Jefferson
  - Riverside STEM Academy
- Secure but Not Optimal
  - Emerson (through Health Office)
  - Jackson (through Health Office)
  - Madison (through office and narrow hallways)
- Special Consideration
  - JW North







SITE PLAN - General

JOHN ADAMS Elementary School















SITE PLAN - GENERAL

**ALCOTT Elementary School** 

2433 Central Ave, CA 92506
Tel. # (951) 788-7451 MERINO

















ALCOTT ELEMENTARY SCHOOL

WALKWAY TO BE ADDED OR REPLACED

RUSD

ME, KH 12.14.12







## **Highland Office Pop-out**













## SITE PLAN-General

**Emerson Elementary School** 

4660 Ottawa Ave. Riverside, CA 92507 Tel. # (951) 788-7462















SITE PLAN - General

JACKSON Elementary School

4585 JACKSON ST. Riverside, CA 92503 Tel. # (951) 352-8211 1















SITE PLAN - General

MADISON Elementary School

3635 MADISON ST., Riverside, CA 92504 Tel. # (951) 352-8236











Currently students walking out the back during passing periods





# **STEM/Hyatt Existing** 23.75 256 CAB VET MECHANICA SHACE -1 **◇** 2010000227629 200 22 22 22 100 \$ 0.0° 26 0.05B WATCH TEL TENTING -270 624 170 CA EXISTING ADMIN. BLDG. A UPPER FLOOR NOT TO SCALE

# STEM/Hyatt Existing



STEM/Hyatt Option 1



162



# STEM/Hyatt Option 2

Campus Supervisor Position
Step 3
7 hours/day

| Annual Salary | Health