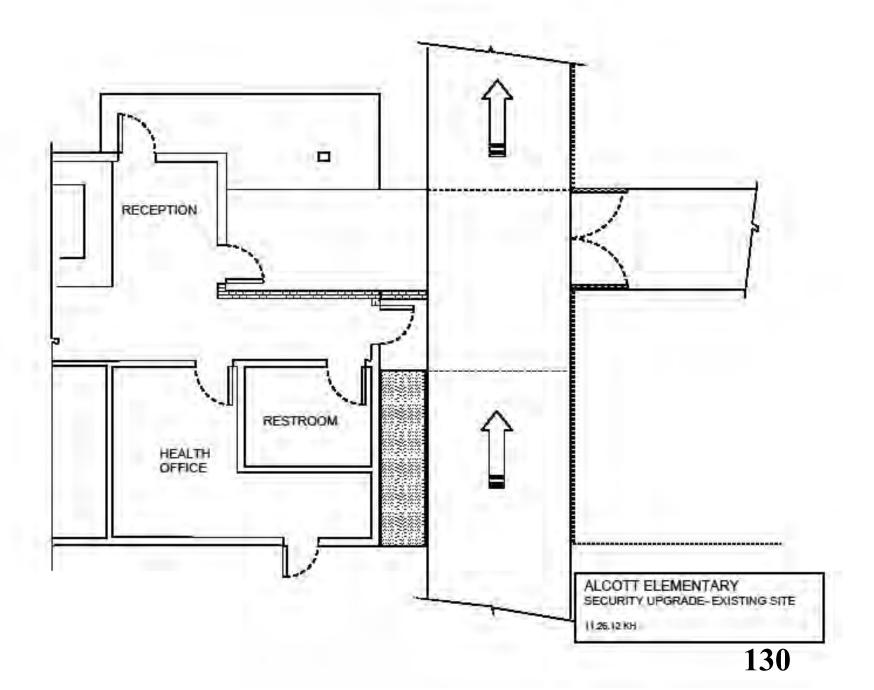

RIVERSIDE UNIFIED SCHOOL DISTRICT

# JEFFERSON Elementary School 4285 Jefferson St. Riverside, CA 92504













## Campus Access Control/Security Admin. Bldg. Phase II Schools

**Bryant** 

Central

**EOC** 

Magnolia

Sierra

Taft

Others to be determined



## 9 Sites identified fall into three categories:

- Wide Open
  - Adams
  - Alcott
  - Highland, Highland Mod (Option)
  - Jefferson
  - Riverside STEM Academy
- Secure but Not Optimal
  - Emerson (through Health Office)
  - Jackson (through Health Office)
  - Madison (through office and narrow hallways)
- Special Consideration
  - JW North







SITE PLAN - General

JOHN ADAMS Elementary School















SITE PLAN - GENERAL

**ALCOTT Elementary School** 

2433 Central Ave, CA 92506
Tel. # (951) 788-7451 MERINO

















ALCOTT ELEMENTARY SCHOOL

WALKWAY TO BE ADDED OR REPLACED

RUSD

ME, KH 12.14.12







## **Highland Office Pop-out**













## SITE PLAN-General

**Emerson Elementary School** 

4660 Ottawa Ave. Riverside, CA 92507 Tel. # (951) 788-7462















SITE PLAN - General

JACKSON Elementary School

4585 JACKSON ST. Riverside, CA 92503 Tel. # (951) 352-8211 1















SITE PLAN - General

MADISON Elementary School

3635 MADISON ST., Riverside, CA 92504 Tel. # (951) 352-8236











Currently students walking out the back during passing periods





# **STEM/Hyatt Existing** 23.75 256 CAB VET MECHANICA SHACE -1 **◇** 2010000227629 200 22 22 22 100 \$ 0.0° 26 0.05B WATCH TEL TENTING -270 624 170 CA EXISTING ADMIN. BLDG. A UPPER FLOOR NOT TO SCALE

# STEM/Hyatt Existing