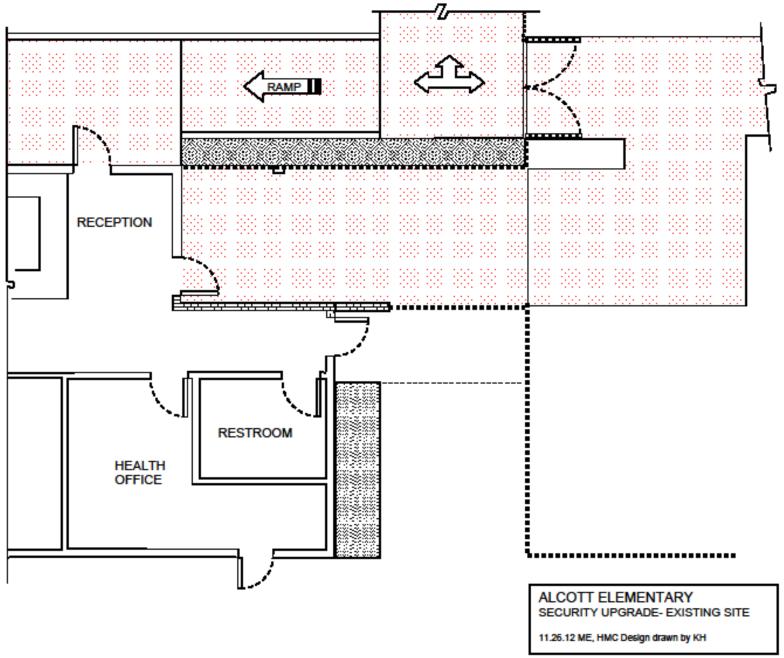

VERSIDE UNIFIED SCHOOL DISTRICT

# JEFFERSON Elementary School 4285 Jefferson St. Riverside, CA 92504













## Campus Access Control/Security Admin. Bldg. Phase II Schools

**Bryant** 

Central

**EOC** 

Magnolia

Sierra

Taft

Others to be determined



## 9 Sites identified fall into three categories:

- Wide Open
  - Adams
  - Alcott
  - Highland, Highland Mod (Option)
  - Jefferson
  - Riverside STEM Academy
- Secure but Not Optimal
  - Emerson (through Health Office)
  - Jackson (through Health Office)
  - Madison (through office and narrow hallways)
- Special Consideration
  - JW North







SITE PLAN - General

JOHN ADAMS Elementary School















SITE PLAN - GENERAL

**ALCOTT Elementary School** 

2433 Central Ave, CA 92506
Tel. # (951) 788-7451 MERINO

















ALCOTT ELEMENTARY SCHOOL

WALKWAY TO BE ADDED OR REPLACED

RUSD

ME, KH 12.14.12







## **Highland Office Pop-out**













## SITE PLAN-General

**Emerson Elementary School** 

4660 Ottawa Ave. Riverside, CA 92507 Tel. # (951) 788-7462















SITE PLAN - General

JACKSON Elementary School

4585 JACKSON ST. Riverside, CA 92503 Tel. # (951) 352-8211 1















SITE PLAN - General

MADISON Elementary School

3635 MADISON ST., Riverside, CA 92504 Tel. # (951) 352-8236











Currently students walking out the back during passing periods





# **STEM/Hyatt Existing** 23.75 256 CAB VET MECHANICA SHACE -1 **◇** 2010000227629 200 22 22 22 100 \$ 0.0° 26 0.05B WATCH TEL TENTING -270 624 170 CA EXISTING ADMIN. BLDG. A UPPER FLOOR NOT TO SCALE

# STEM/Hyatt Existing