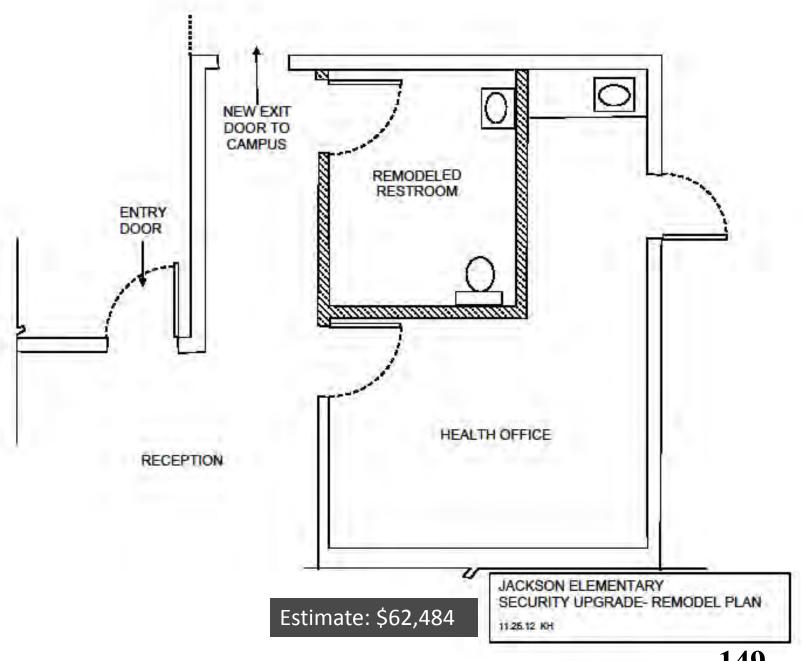

### John Adams and Liberty Elementary Schools 2013-14 Restructuring/ **Alternative Governance Plans**

Mrs. Judi Paredes, Assistant Superintendent, Instructional Services K-6, introduced Mr. Paul DeFoe, Principal, John Adams Elementary School; and Mrs. Alicia Chavez, Teacher, John Adams Elementary School; who reviewed the Restructuring/Alternative Governance Plan that has been developed for implementation at their school for the 2013-14 school year.

The item was moved by Dr. Beaty and seconded by Mr. Hunt and unanimously approved by members present to approve the restructuring plan for John Adams Elementary School as submitted.

Mrs. Judi Paredes introduced Ms. Esther Garcia, Principal, Liberty Elementary School, who reviewed the Restructuring/Alternative Governance Plan that has been developed for implementation at their school for the 2013-14 school year.