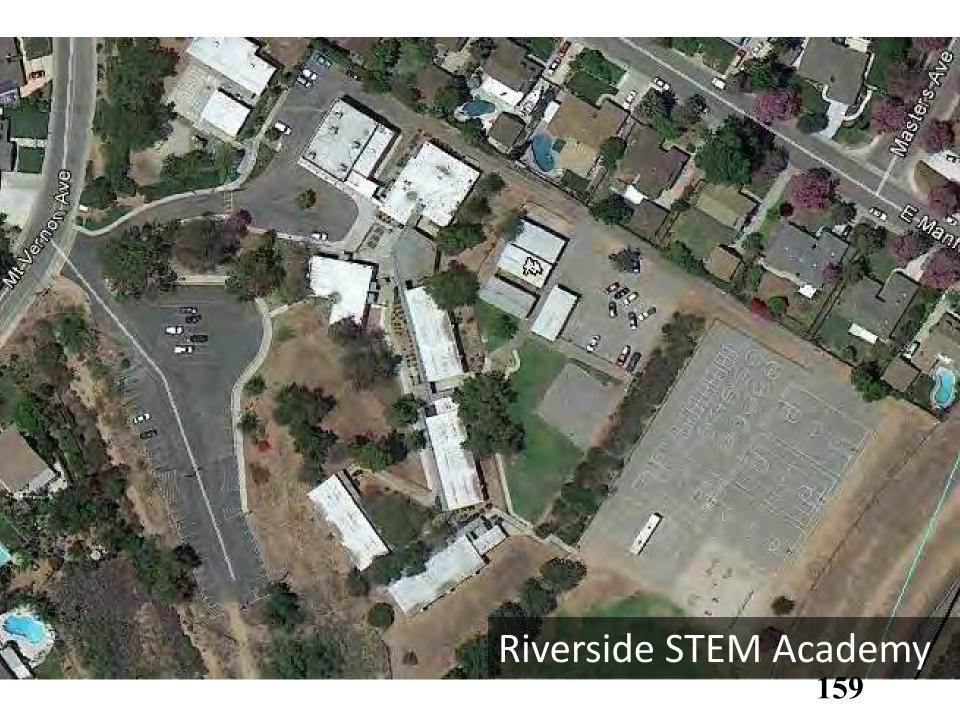

Mrs. Cloud thanked Dr. Beaty for attending History Day. She mentioned attending the NAACP Installation event for Ms. Woodie Rucker-Hughes with Mrs. Allavie where the visions and goals were discussed. She attended the Mayor's State of the City Address. Mrs. Cloud visited the STEM Academy and Educational Options Center (EOC), and thanked Dr. Miller and staff for the excellence and choices we have provided in our schools. She mentioned that she shared with Dr. Lewis that at EOC the overhangs are peeling and the doors are splotchy, and she wants to make sure that when we are looking at maintenance that we are looking at all of our schools. Mrs. Cloud stated that she knows these are the hard decisions.