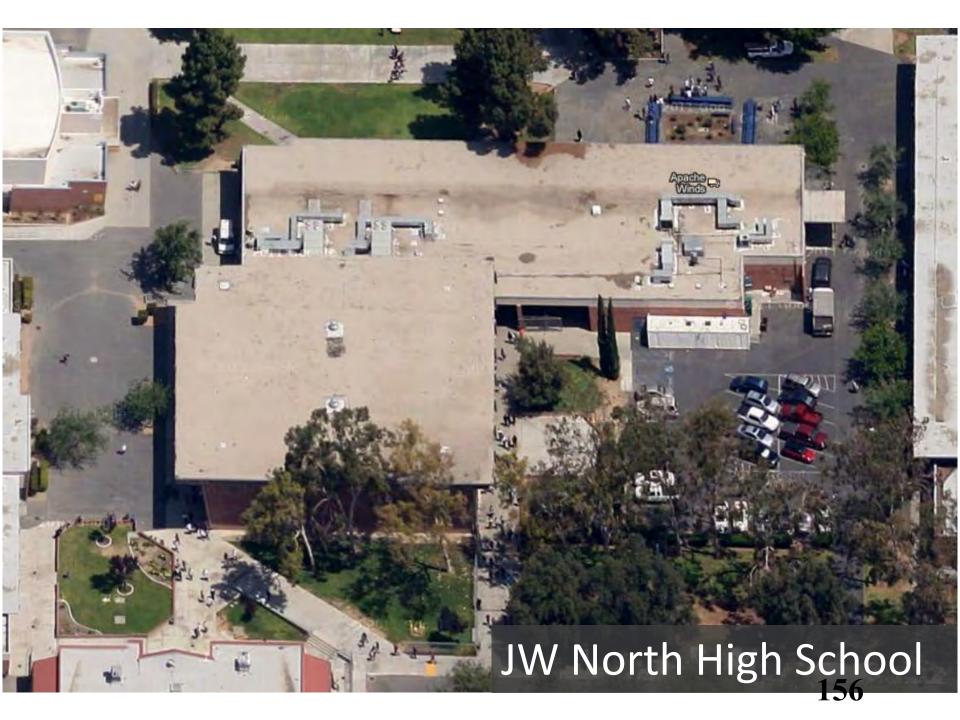

#### **F.7** Out-of-State Field Trip – John W. North High School

John W. North High School Girls' Softball Team is requesting to travel to Laughlin, Nevada, to participate in the Mojave *Tournament of Champions, March 7 – 9, 2013.* 