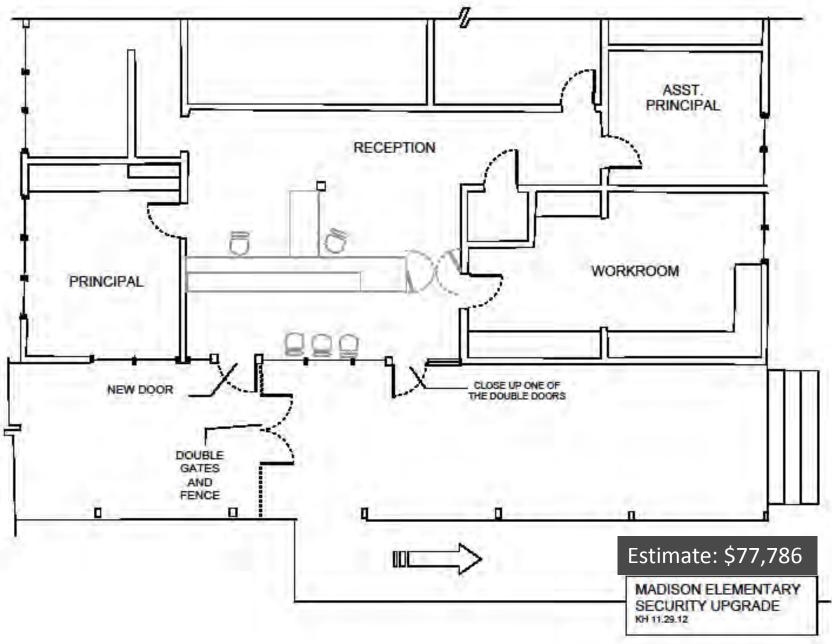

#### **F.7** Out-of-State Field Trip – John W. North High School

John W. North High School Girls' Softball Team is requesting to travel to Laughlin, Nevada, to participate in the Mojave *Tournament of Champions, March 7 – 9, 2013.* 