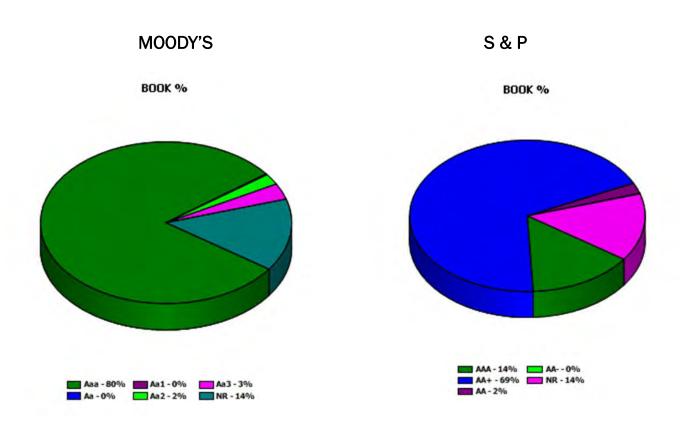

# F.4 Investment Report for Quarter Ending December 31, 2012

Deputy Supt. Business

Consent 41-65

A status report on the District's funds and investments may be prepared on a quarterly basis for the Superintendent's and the Board of Education's information.