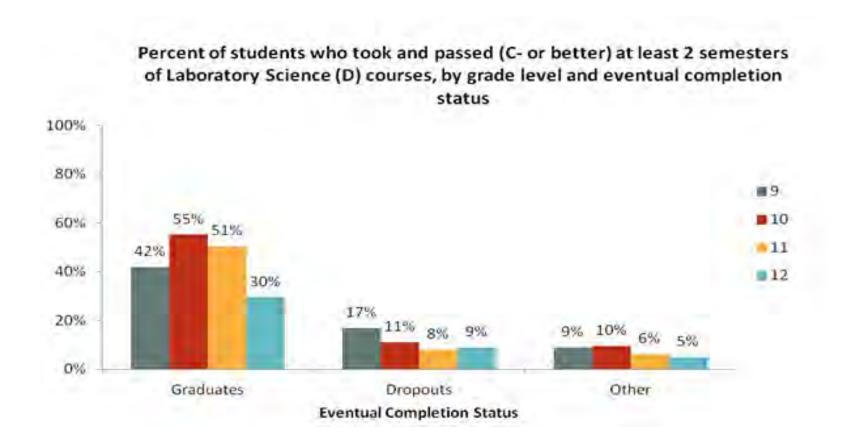

**Key Finding:** Math, science and world language are the three subject areas where students who eventually drop out experience the greatest gaps in earned credits as compared with their peers who eventually graduate (numbers are average earned credits)

**Key Finding:** Dropouts and graduates tend to accrue similar numbers of credits in VAPA, electives and history/social studies (numbers are average earned credits)