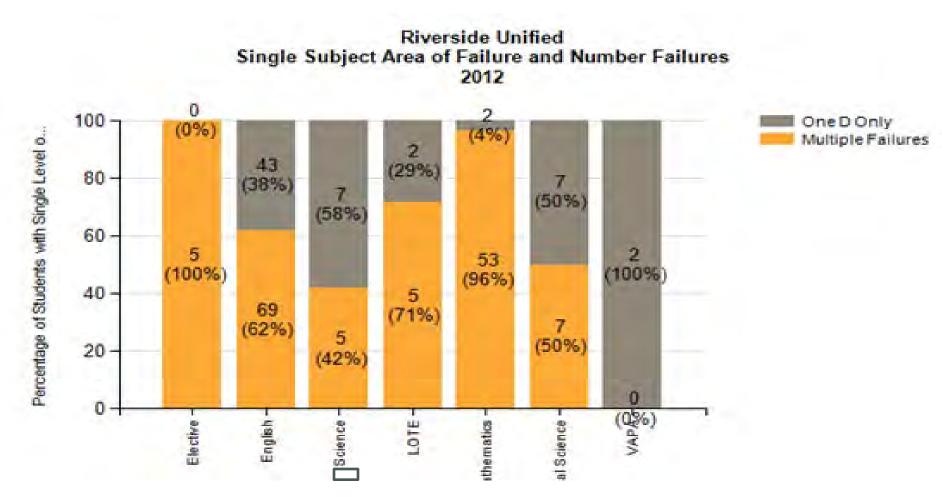

# **Key Finding:** Students who miss success by a single "D" in one category

Note: No student missed A-G success solely due to Elective "G".

# **Key Finding:** English and math are biggest single subject "misses"

Note: Includes only students who missed total success by one category.