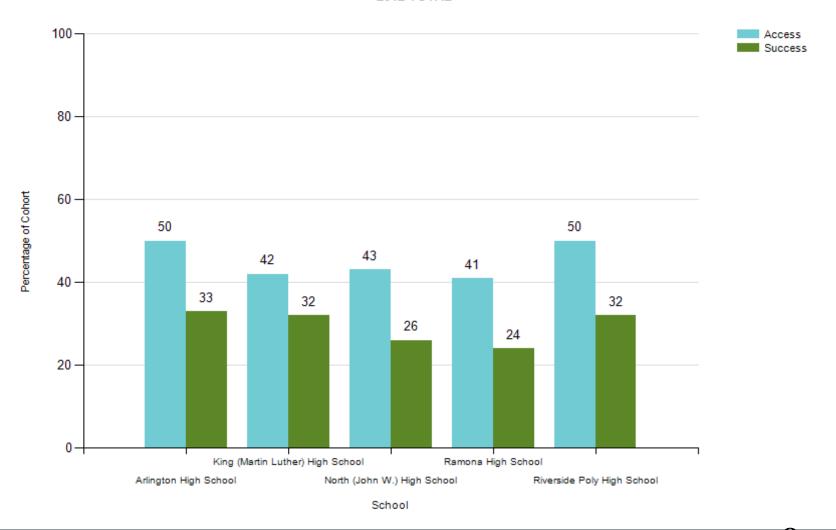

# **Key Finding:** District access and success varies by school . . .

Riverside Unified
Access and Success Percentages
2012 TOTAL