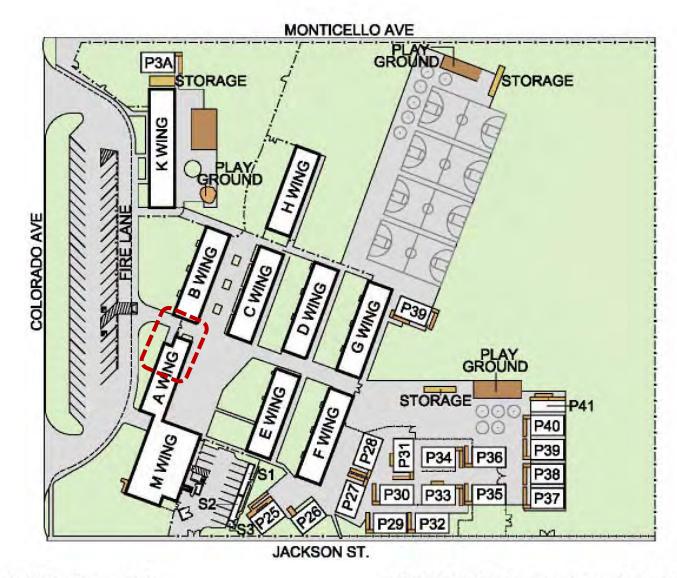

## 9 Sites identified fall into three categories:

- Wide Open
  - Adams
  - Alcott
  - Highland, Highland Mod (Option)
  - Jefferson
  - Riverside STEM Academy
- Secure but Not Optimal
  - Emerson (through Health Office)
  - Jackson (through Health Office)
  - Madison (through office and narrow hallways)
- Special Consideration
  - JW North







SITE PLAN - General

JOHN ADAMS Elementary School















SITE PLAN - GENERAL

**ALCOTT Elementary School** 

2433 Central Ave, CA 92506
Tel. # (951) 788-7451 MERINO

















ALCOTT ELEMENTARY SCHOOL

WALKWAY TO BE ADDED OR REPLACED

RUSD

ME, KH 12.14.12







## **Highland Office Pop-out**













## SITE PLAN-General

**Emerson Elementary School** 

4660 Ottawa Ave. Riverside, CA 92507 Tel. # (951) 788-7462















SITE PLAN - General

JACKSON Elementary School

4585 JACKSON ST. Riverside, CA 92503 Tel. # (951) 352-8211 1















SITE PLAN - General

MADISON Elementary School

3635 MADISON ST., Riverside, CA 92504 Tel. # (951) 352-8236











Currently students walking out the back during passing periods





# **STEM/Hyatt Existing** 23.75 256 CAB VET MECHANICA SHACE -1 **◇** 2010000227629 200 22 22 22 100 \$ 0.0° 26 0.05B WATCH TEL TENTING -270 624 170 CA EXISTING ADMIN. BLDG. A UPPER FLOOR NOT TO SCALE

# STEM/Hyatt Existing



STEM/Hyatt Option 1



162



# STEM/Hyatt Option 2

Campus Supervisor Position
Step 3
7 hours/day

| Annual Salary | Health & Welfare | Fixed Charges | Total Cost |  |
|---------------|------------------|---------------|------------|--|
| \$24,842      | \$1