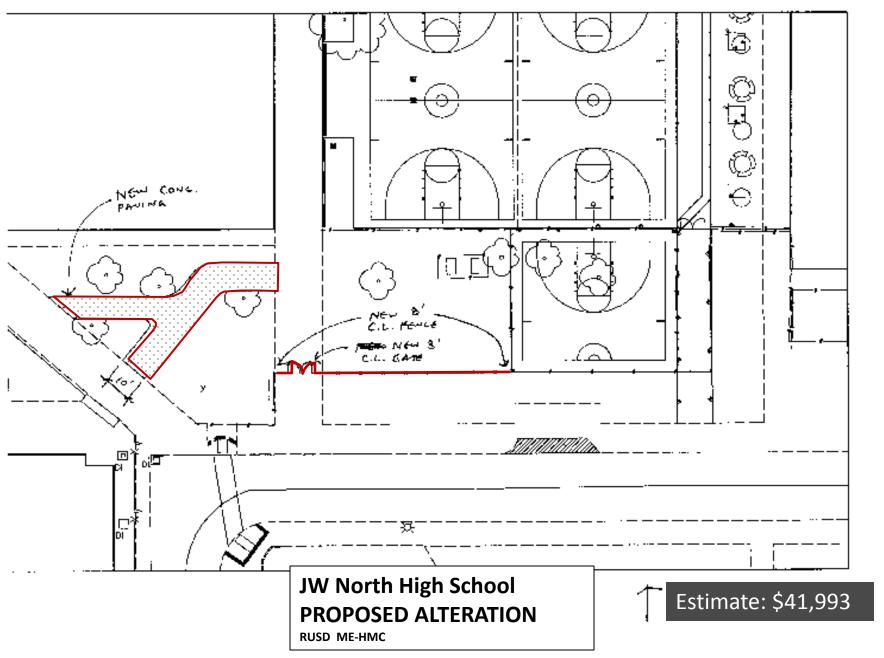

#### **F.7** Out-of-State Field Trip – John W. North High School

John W. North High School Girls' Softball Team is requesting to travel to Laughlin, Nevada, to participate in the Mojave *Tournament of Champions, March 7 – 9, 2013.* 