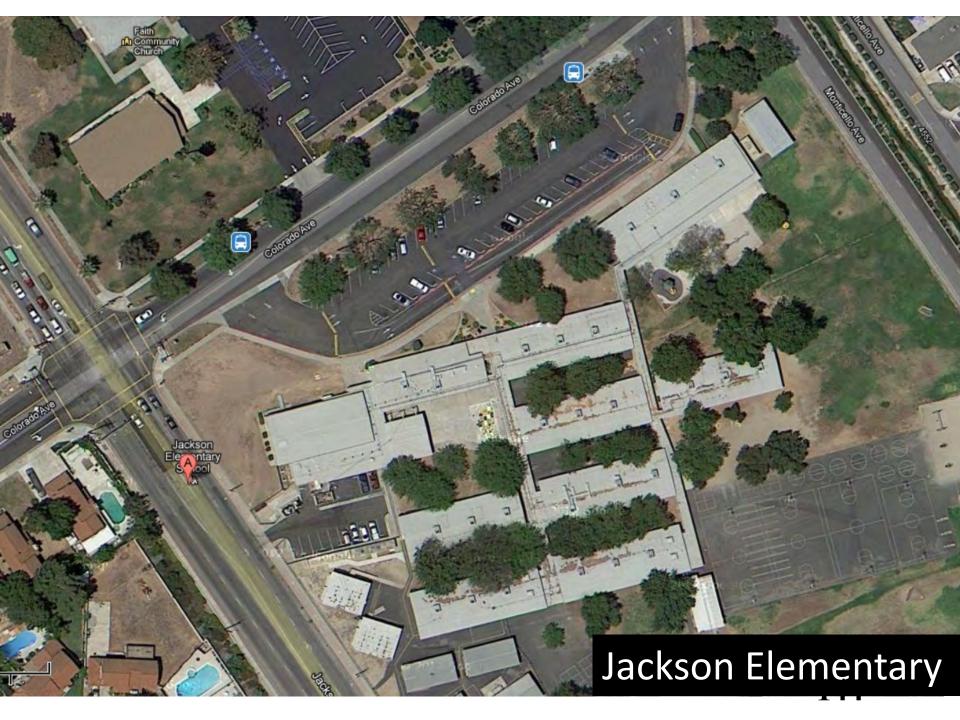

d



## 9 Sites identified fall into three categories:

- Wide Open
  - Adams
  - Alcott
  - Highland, Highland Mod (Option)
  - Jefferson
  - Riverside STEM Academy
- Secure but Not Optimal
  - Emerson (through Health Office)
  - Jackson (through Health Office)
  - Madison (through office and narrow hallways)
- Special Consideration
  - JW North







SITE PLAN - General

JOHN ADAMS Elementary School















SITE PLAN - GENERAL

**ALCOTT Elementary School** 

2433 Central Ave, CA 92506
Tel. # (951) 788-7451 MERINO

















ALCOTT ELEMENTARY SCHOOL

WALKWAY TO BE ADDED OR REPLACED

RUSD

ME, KH 12.14.12







## **Highland Office Pop-out**













## SITE PLAN-General

**Emerson Elementary School** 

4660 Ottawa Ave. Riverside, CA 92507 Tel. # (951) 788-7462















SITE PLAN - General

JACKSON Elementary School

4585 JACKSON ST. Riverside, CA 92503 Tel. # (951) 352-8211 1















SITE PLAN - General

MADISON Elementary School

3635 MADISON ST., Riverside, CA 92504 Tel. # (951) 352-8236











Currently students walking out the back during passing periods





# **STEM/Hyatt Existing** 23.75 256 CAB VET MECHANICA SHACE -1 **◇** 2010000227629 200 22 22 22 100 \$ 0.0° 26 0.05B WATCH TEL TENTING -270 624 170 CA EXISTING ADMIN. BLDG. A UPPER FLOOR NOT TO SCALE

# STEM/Hyatt Existing



STEM/Hyatt Option 1



162



# STEM/Hyatt Option 2

Campus Supervisor Position
Step 3
7 hours/day

| Annual Salary | Health & Welfare | Fixed Charges | Total Cost |  |
|---------------|------------------|---------------|------------|--|
| \$24,842      | \