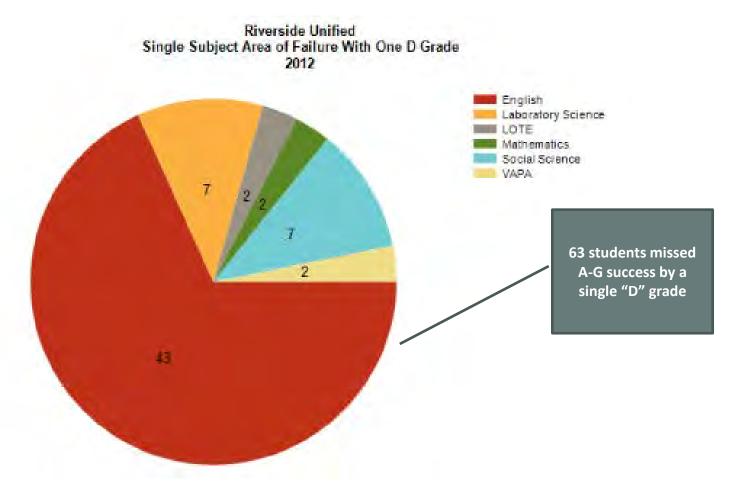

# **Key Finding:** Students who miss success by a single "D" in one category

Note: No student missed A-G success solely due to Elective "G".

# **Key Finding:** English and math are biggest single subject "misses"

Note: Includes only students who missed total success by one category.