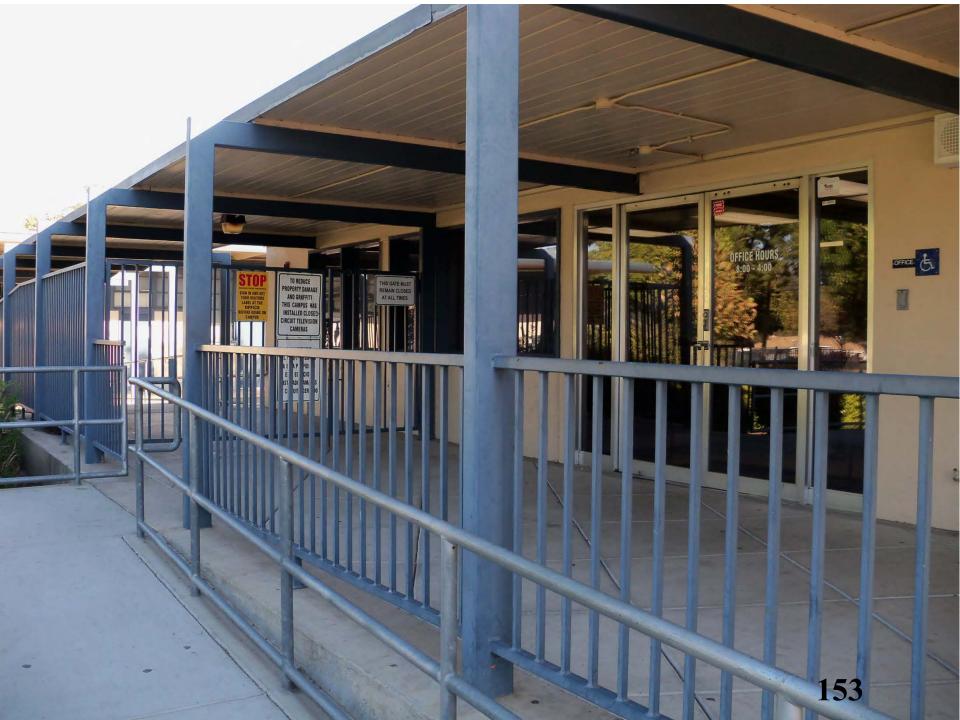

Mrs. Cloud thanked Dr. Beaty for attending History Day. She mentioned attending the NAACP Installation event for Ms. Woodie Rucker-Hughes with Mrs. Allavie where the visions and goals were discussed. She attended the Mayor's State of the City Address. Mrs. Cloud visited the STEM Academy and Educational Options Center (EOC), and thanked Dr. Miller and staff for the excellence and choices we have provided in our schools. She mentioned that she shared with Dr. Lewis that at EOC the overhangs are peeling and the doors are splotchy, and she wants to make sure that when we are looking at maintenance that we are looking at all of our schools. Mrs. Cloud stated that she knows these are the hard decisions.