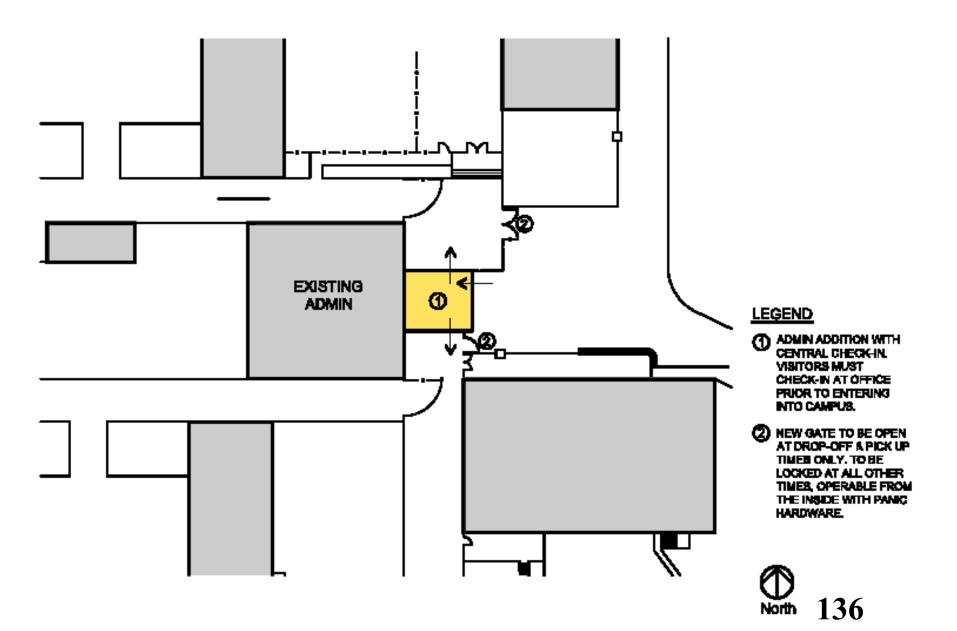

Access Control/Security Admin. Bldg. Phase II Schools

**Bryant** 

Central

**EOC** 

Magnolia

Sierra

Taft

Others to be determined



## 9 Sites identified fall into three categories:

- Wide Open
  - Adams
  - Alcott
  - Highland, Highland Mod (Option)
  - Jefferson
  - Riverside STEM Academy
- Secure but Not Optimal
  - Emerson (through Health Office)
  - Jackson (through Health Office)
  - Madison (through office and narrow hallways)
- Special Consideration
  - JW North







SITE PLAN - General

JOHN ADAMS Elementary School















SITE PLAN - GENERAL

**ALCOTT Elementary School** 

2433 Central Ave, CA 92506
Tel. # (951) 788-7451 MERINO

















ALCOTT ELEMENTARY SCHOOL

WALKWAY TO BE ADDED OR REPLACED

RUSD

ME, KH 12.14.12







## **Highland Office Pop-out**













## SITE PLAN-General

**Emerson Elementary School** 

4660 Ottawa Ave. Riverside, CA 92507 Tel. # (951) 788-7462















SITE PLAN - General

JACKSON Elementary School

4585 JACKSON ST. Riverside, CA 92503 Tel. # (951) 352-8211 1















SITE PLAN - General

MADISON Elementary School

3635 MADISON ST., Riverside, CA 92504 Tel. # (951) 352-8236











Currently students walking out the back during passing periods





# **STEM/Hyatt Existing** 23.75 256 CAB VET MECHANICA SHACE -1 **◇** 2010000227629 200 22 22 22 100 \$ 0.0° 26 0.05B WATCH TEL TENTING -270 624 170 CA EXISTING ADMIN. BLDG. A UPPER FLOOR NOT TO SCALE

# STEM/Hyatt Existing



STEM/Hyatt Option 1



162



# STEM/Hyatt Option 2

Campus Supervisor Position
Step 3
7 hours/day

| Annual Salary | Healt