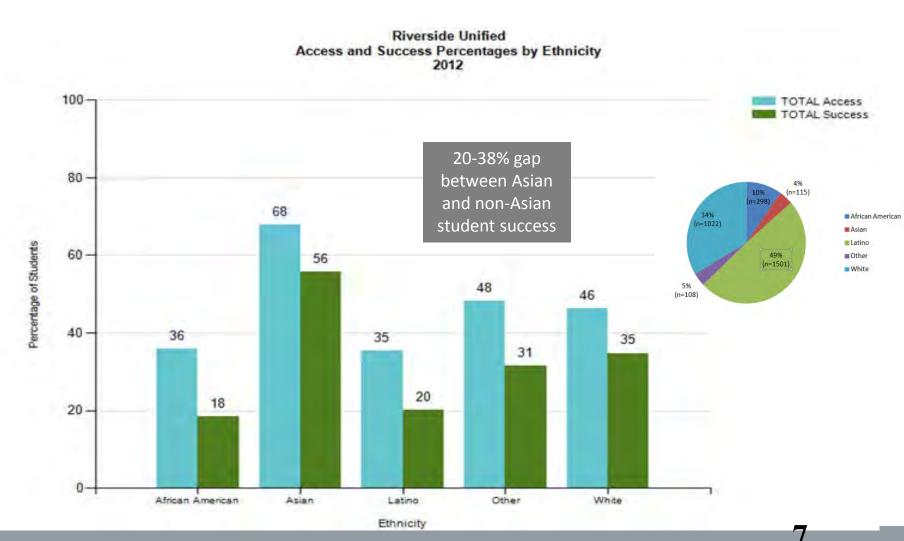

# **Key Finding:** Access and success is much higher for Asian students than for Latino, African-American, White or Other students