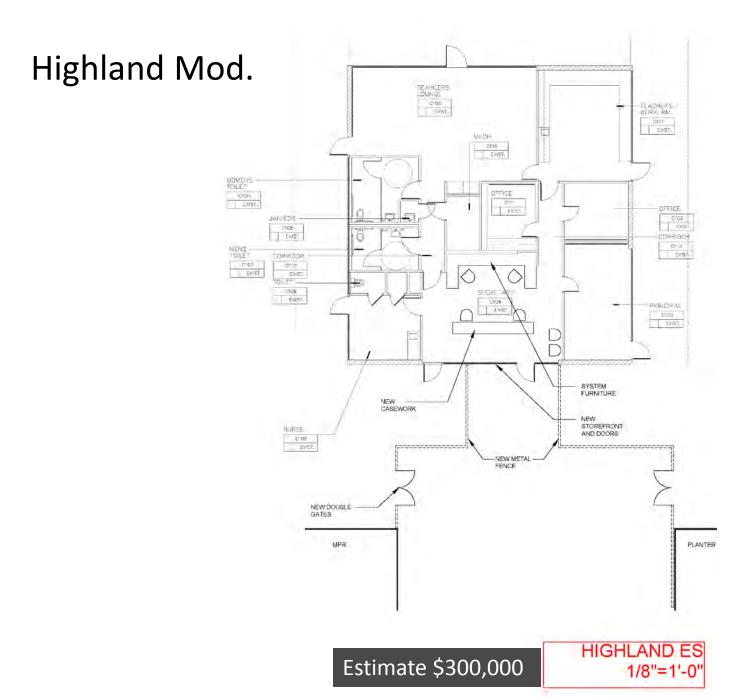

ess Control/Security Admin. Bldg. Phase II Schools

**Bryant** 

Central

**EOC** 

Magnolia

Sierra

Taft

Others to be determined



## 9 Sites identified fall into three categories:

- Wide Open
  - Adams
  - Alcott
  - Highland, Highland Mod (Option)
  - Jefferson
  - Riverside STEM Academy
- Secure but Not Optimal
  - Emerson (through Health Office)
  - Jackson (through Health Office)
  - Madison (through office and narrow hallways)
- Special Consideration
  - JW North







SITE PLAN - General

JOHN ADAMS Elementary School















SITE PLAN - GENERAL

**ALCOTT Elementary School** 

2433 Central Ave, CA 92506
Tel. # (951) 788-7451 MERINO

















ALCOTT ELEMENTARY SCHOOL

WALKWAY TO BE ADDED OR REPLACED

RUSD

ME, KH 12.14.12







## **Highland Office Pop-out**













## SITE PLAN-General

**Emerson Elementary School** 

4660 Ottawa Ave. Riverside, CA 92507 Tel. # (951) 788-7462















SITE PLAN - General

JACKSON Elementary School

4585 JACKSON ST. Riverside, CA 92503 Tel. # (951) 352-8211 1















SITE PLAN - General

MADISON Elementary School

3635 MADISON ST., Riverside, CA 92504 Tel. # (951) 352-8236











Currently students walking out the back during passing periods





# **STEM/Hyatt Existing** 23.75 256 CAB VET MECHANICA SHACE -1 **◇** 2010000227629 200 22 22 22 100 \$ 0.0° 26 0.05B WATCH TEL TENTING -270 624 170 CA EXISTING ADMIN. BLDG. A UPPER FLOOR NOT TO SCALE

# STEM/Hyatt Existing



STEM/Hyatt Option 1



162



# STEM/Hyatt Option 2

Campus Supervisor Position
Step 3
7 hours/day

| Annual Salary | Health &