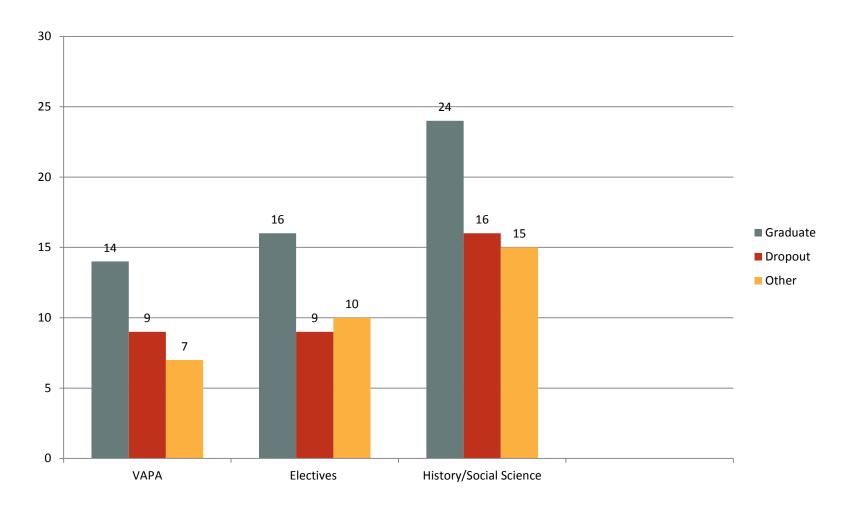

**Key Finding:** Dropouts and graduates tend to accrue similar numbers of credits in VAPA, electives and history/social studies (numbers are average earned credits)