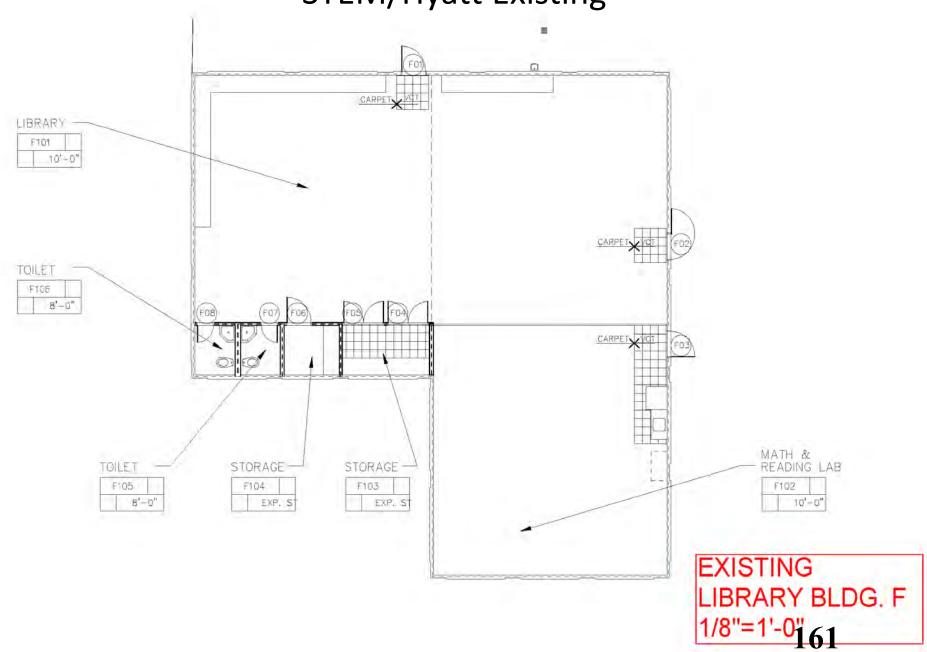

ALCOTT ELEMENTARY SCHOOL

WALKWAY TO BE ADDED OR REPLACED

RUSD

ME, KH 12.14.12







## **Highland Office Pop-out**













## SITE PLAN-General

**Emerson Elementary School** 

4660 Ottawa Ave. Riverside, CA 92507 Tel. # (951) 788-7462















SITE PLAN - General

JACKSON Elementary School

4585 JACKSON ST. Riverside, CA 92503 Tel. # (951) 352-8211 1















SITE PLAN - General

MADISON Elementary School

3635 MADISON ST., Riverside, CA 92504 Tel. # (951) 352-8236











Currently students walking out the back during passing periods





# **STEM/Hyatt Existing** 23.75 256 CAB VET MECHANICA SHACE -1 **◇** 2010000227629 200 22 22 22 100 \$ 0.0° 26 0.05B WATCH TEL TENTING -270 624 170 CA EXISTING ADMIN. BLDG. A UPPER FLOOR NOT TO SCALE

# STEM/Hyatt Existing



STEM/Hyatt Option 1



162



# STEM/Hyatt Option 2

Campus Supervisor Position
Step 3
7 hours/day

| Annual Salary | Health & Welfare | Fixed Charges | Total Cost |  |
|---------------|------------------|---------------|------------|--|
| \$24,842      | \$11,337         | \$7,895       | \$44,075   |  |

## FENCING/GATES AND OFFICE MODIFICATION SECURITY SOLUTION ESTIMATES

| Site                | Co | nstruction Budget |     | Soft Costs<br>40% | Co     | ontingency<br>20% | -  | Total     |
|---------------------|----|-------------------|-----|-------------------|--------|-------------------|----|-----------|
| Adams               | \$ | 45,227            | \$  | 18,091            | \$     | 12,664            | \$ | 75,981    |
| Alcott              | \$ | 280,000           | \$  | 11