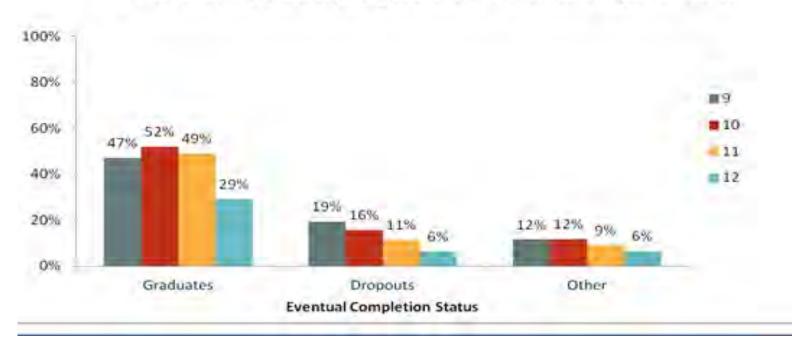

**Key Finding:** World language was the least accessible subject area to students who eventually dropped out among the A-G subjects.

**Key Finding:** Less than 20 percent of the students who eventually dropped out of high school passed two semesters of a lab science course with a "C-" or better during any year in high school .