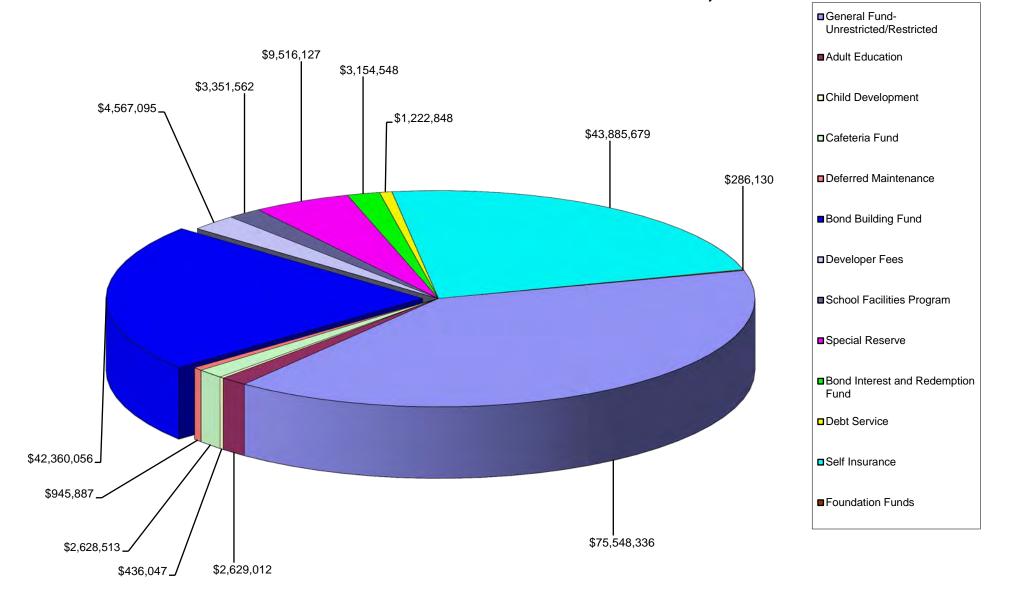

# F.4 Investment Report for Quarter Ending December 31, 2012

Deputy Supt. Business

Consent 41-65

A status report on the District's funds and investments may be prepared on a quarterly basis for the Superintendent's and the Board of Education's information.