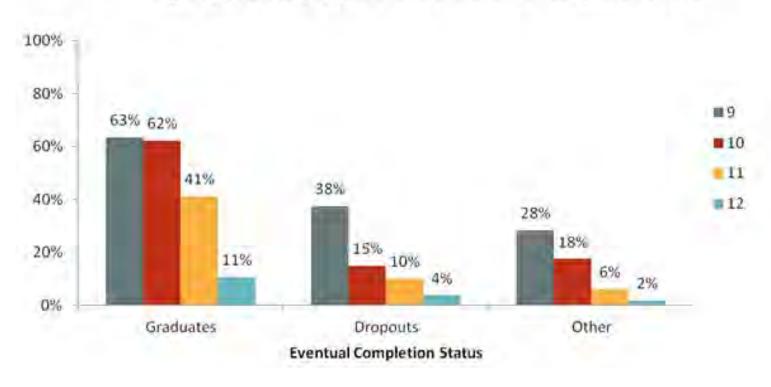

**Key Finding:** World language was the least accessible subject area to students who eventually dropped out among the A-G subjects.

**Key Finding:** Less than 20 percent of the students who eventually dropped out of high school passed two semesters of a lab science course with a "C-" or better during any year in high school .