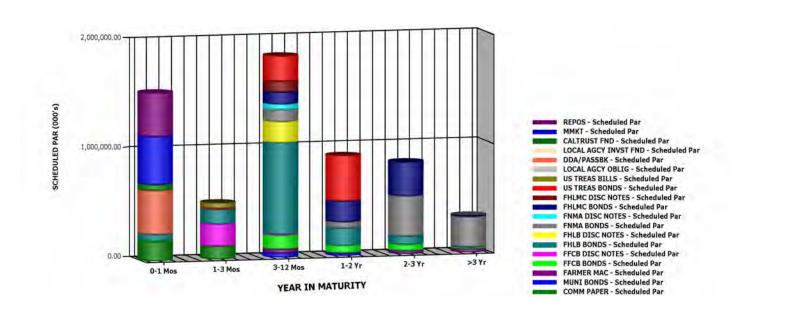

# F.4 Investment Report for Quarter Ending December 31, 2012

Deputy Supt. Business

Consent 41-65

A status report on the District's funds and investments may be prepared on a quarterly basis for the Superintendent's and the Board of Education's information.