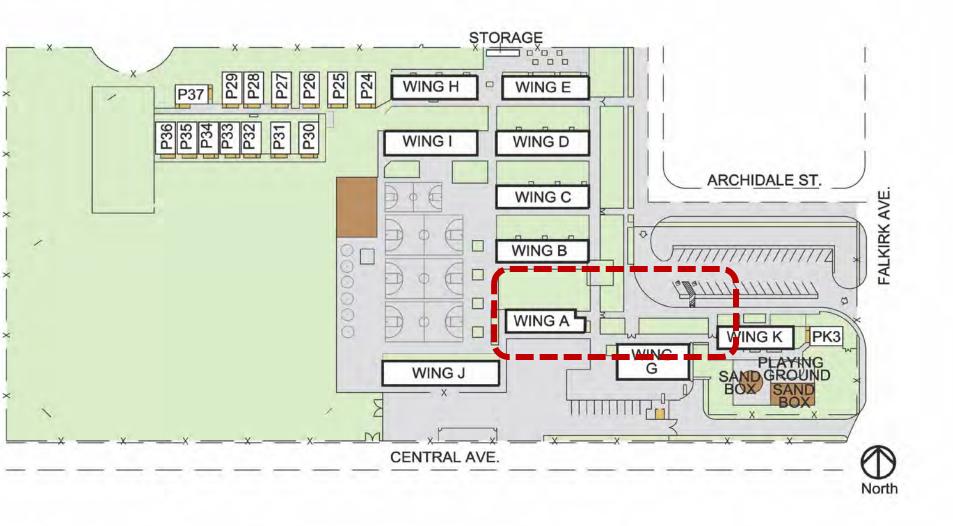

#### **F.7** Out-of-State Field Trip – John W. North High School

John W. North High School Girls' Softball Team is requesting to travel to Laughlin, Nevada, to participate in the Mojave *Tournament of Champions, March 7 – 9, 2013.* 

#### ITEM PULLED FROM THE CONSENT CALENDAR

E.5 Out-of-State Field Trip – John W. North High School
The item was moved by Mrs. Allavie and seconded by Mr. Hunt and unanimously approved by members present to approve the out-of-state field trip as submitted.