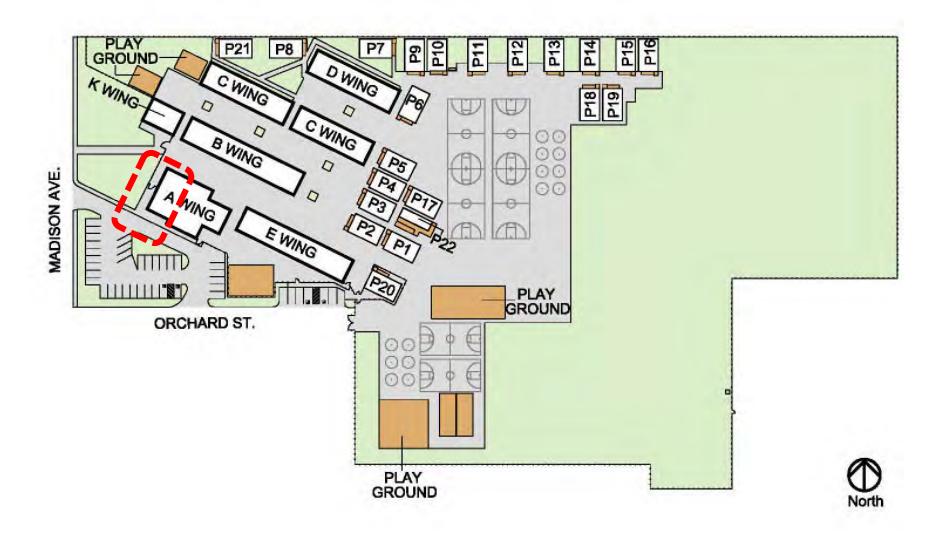

Mrs. Cloud thanked Dr. Beaty for attending History Day. She mentioned attending the NAACP Installation event for Ms. Woodie Rucker-Hughes with Mrs. Allavie where the visions and goals were discussed. She attended the Mayor's State of the City Address. Mrs. Cloud visited the STEM Academy and Educational Options Center (EOC), and thanked Dr. Miller and staff for the excellence and choices we have provided in our schools. She mentioned that she shared with Dr. Lewis that at EOC the overhangs are peeling and the doors are splotchy, and she wants to make sure that when we are looking at maintenance that we are looking at all of our schools. Mrs. Cloud stated that she knows these are the hard decisions.