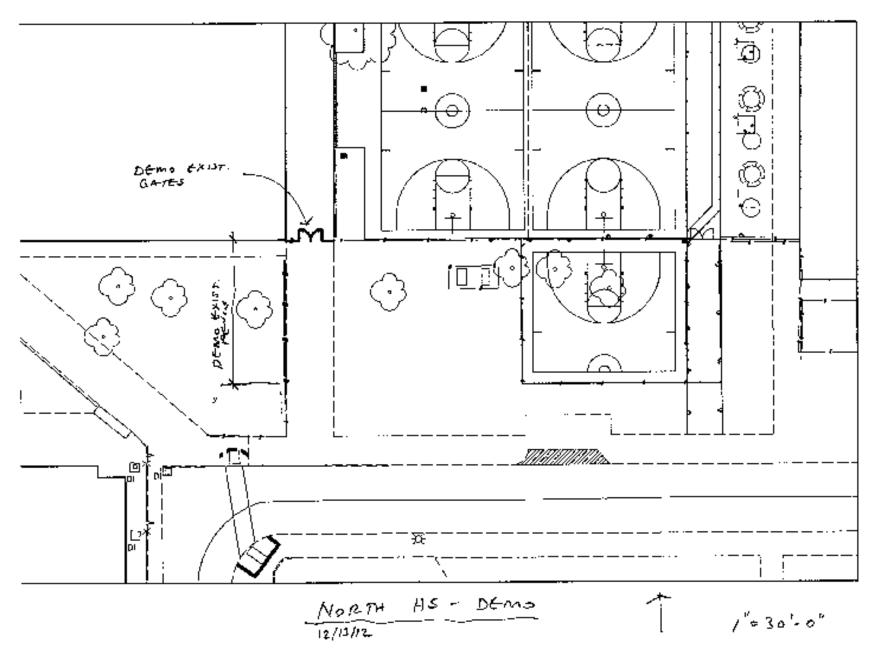

#### **F.7** Out-of-State Field Trip – John W. North High School

John W. North High School Girls' Softball Team is requesting to travel to Laughlin, Nevada, to participate in the Mojave *Tournament of Champions, March 7 – 9, 2013.* 