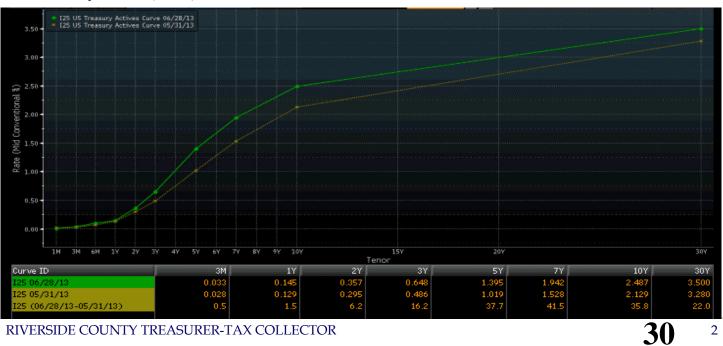

|                             |           |  |  |  |  |  |
|-------------------|-----------------------------|-----------|--|--|--|--|--|
| Current           | Fed Funds Rate: 0           | -0.25%    |  |  |  |  |  |
|                   | Probability for FOMC Dates: |           |  |  |  |  |  |
| Fed Move          | 7/31/2013                   | 9/18/2013 |  |  |  |  |  |
| Decrease to 0.00% | 58.0%                       | 53.4%     |  |  |  |  |  |
| Increase to 0.25% | 42.0%                       | 43.3%     |  |  |  |  |  |
| Increase to 0.50% | 0.0%                        | 3.3%      |  |  |  |  |  |
| Increase to 0.75% | 0.0%                        | 0.0%      |  |  |  |  |  |
| Increase to 1%    | 0.0%                        | 0.0%      |  |  |  |  |  |

## US Treasury Curve (M/M)



RIVERSIDE COUNTY TREASURER-TAX COLLECTOR

# TIMMI

The Treasurer's Institutional Money Market Index (TIMMI) is compiled and reported by the Riverside County Treasurer's Capital Markets division. It is a composite index derived from five AAA rated prime institutional money market funds. Similar to the Treasurer's Office, prime money market funds invest in a diversified portfolio of U.S. dollar denominated money market instruments including U.S. Treasuries, government agencies, commercial paper, certificates of deposits, repurchase agreements, etc. TIMMI is currently comprised of the five multi billion dollar funds listed below.

| AAA Rated Prime Institutional Money-Market Funds  |        |             |  |  |  |  |  |  |  |
|---------------------------------------------------|--------|--