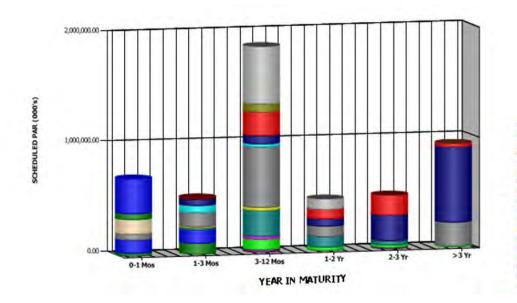

| MUNI BONDS            | 0.00       | 0.00       | 25,700.00    | 2,000.00             | 12,070.00  | 0.00       | 39,770.00      |
| COMM PAPER            | 120,000.00 | 120,000.00 | 0.00         | 0.00                 | 0.00       | 0.00       | 240,000.00     |
| NCDS                  | 25,000.00  | 100,000.00 | 0.00         | 0.00                 | 0.00       | 0.00       | 125,000.00     |
| Totals (000's):       | 699,085.00 | 511,500.00 | 1,866,145.00 | 468,850.00           | 486,888.00 | 937,422.71 | 4,969,890.71   |
| %                     | 14.07%     | 10.29%     | 37.55%       | 9.43%                | 9.80%      | 18.86%     |                |
| Cumulative %          | 14.07%     | 24.36%     | 61.91%       | . 71.34%             | . 81.14%   | 100.00%    |                |



MMKT - Scheduled Par CALTRUST FND - Scheduled Par DOA/ PASSBK - Scheduled Par LOCAL AGCY OBLIG - Scheduled Par US TREAS BONDS - Scheduled Par FHLMC DISC NOTES - Scheduled Par FNIA BONDS - Scheduled Par FNIA BONDS - Scheduled Par FNIA BONDS - Scheduled Par FKLB DISC NOTES - Scheduled Par FFCB DISC NOTES - Scheduled Par FFCB DONDS - Scheduled Par FAC DISC NOTES - Scheduled Par FARMER MAC - Scheduled Par MUNI BONDS - Scheduled Par

5

# **Credit Quality**

| Moody (000's)   | Par          | Book         | Market       | MKT/Book       | Yield |
|-----------------|--------------|--------------|--------------|----------------|-------|
| Aaa             | 4,268,767.71 | 4,268,783.76 | 4,254,542.03 | 99.67%         | 0.42% |
| Aa              | 5,000.00     | 4,998.50     | 4,924.70     | 98.52