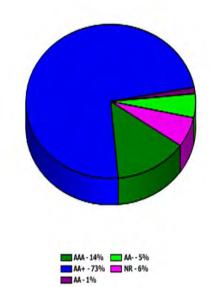

| Par          | Book         | Market       | MKT/Book       | Yield |
|-----------------|--------------|--------------|--------------|----------------|-------|
| Aaa             | 4,268,767.71 | 4,268,783.76 | 4,254,542.03 | 99.67%         | 0.42% |
| Aa              | 5,000.00     | 4,998.50     | 4,924.70     | 98.52%         | 1.01% |
| Aa1             | 127,000.00   | 127,000.00   | 127,000.00   | 100.00%        | 0.16% |
| Aa2             | 62,070.00    | 62,057.50    | 62,063.15    | 100.01%        | 0.19% |
| Aa3             | 194,000.00   | 193,919.63   | 193,976.74   | 100.03%        | 0.15% |
| NR              | 313,053.00   | 312,991.74   | 312,768.18   | 99.93%         | 0.20% |
| Totals (000's): | 4,969,890.71 | 4,969,751.13 | 4,955,274.81 | <b>99.71</b> % | 0.39% |







| S&P (000's)     | Par          | Book         | Market       | MKT/Book       | Yield |
|-----------------|--------------|--------------|--------------|----------------|-------|
| AAA             | 687,500.00   | 688,040.56   | 688,623.57   | 100.08%        | 0.46% |
| AA+             | 3,653,267.71 | 3,652,698.32 | 3,637,835.64 | 99.59%         | 0.41% |
| AA              | 66,070.00    | 66,057.50    | 66,063.15    | 100.01%        | 0.21% |
| AA-             | 250,000.00   | 249,963.00   | 249,984.27   | 100.01%        | 0.13% |
| NR              | 313,053.00   | 312,991.74   | 312,768.18   | 99.93%         | 0.20% |
| Totals (000's): | 4,969,890.71 | 4,969,751.13 | 4,955,274.81 | <b>99.71</b> % | 0.39% |



|