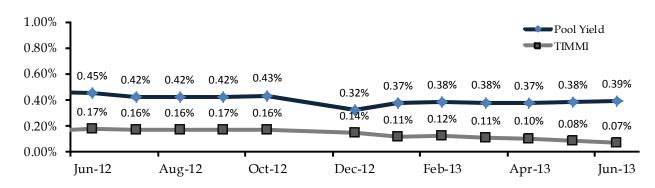

, repurchase agreements, etc. TIMMI is currently comprised of the five multi billion dollar funds listed below.

| AAA Rated Prime Institutional Money-Market Funds  |        |             |  |  |  |  |  |  |  |
|---------------------------------------------------|--------|-------------|--|--|--|--|--|--|--|
| Fund                                              | Symbol | 7 Day Yield |  |  |  |  |  |  |  |
| Fidelity Prime Institutional MMF                  | FIPXX  | 0.07%       |  |  |  |  |  |  |  |
| Federated Prime Obligations Fund                  | POIXX  | 0.05%       |  |  |  |  |  |  |  |
| Wells Fargo Advantage Heritage                    | WFJXX  | 0.07%       |  |  |  |  |  |  |  |
| Morgan Stanley Institutional Prime Liquidity Fund | MPFXX  | 0.07%       |  |  |  |  |  |  |  |



# **Cash Flows**

| Month   | Monthly<br>Receipts | Monthly<br>Disbursements | Difference | Required<br>Matured<br>Investments | Balance  | Actual<br>Investments<br>Maturing | Available<br>to Invest ><br>1 Year |
|---------|---------------------|--------------------------|------------|------------------------------------|----------|-----------------------------------|------------------------------------|
| 07/2013 |                     |                          |            |                                    | 133.43   |                                   |                                    |
| 07/2013 | 868.06              | 913.40                   | (45.34)    |                                    | 88.09    | 764.09                            |                                    |