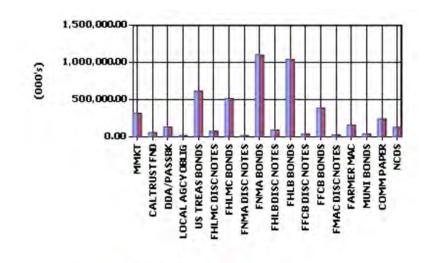

85          | 100.03%        | 0.32% | 1.009    | 1.035    |
| FMAC DISC NOTES  | 25,000.00     | 24,959.75      | 24,969.00           | 100.04%        | 0.18% | .874     | .874     |
| FARMER MAC       | 157,568.00    | 157,546.99     | 157,314.18          | 99.85%         | 0.29% | .933     | 1.315    |
| MUNIBONDS        | 39,770.00     | 39,770.00      | 39,770.00           | 100.00%        | 0.46% | 1.419    | 1.419    |
| COMM PAPER       | 240,000.00    | 239,907.13     | 239,969.90          | 100.03%        | 0.13% | .075     | .075     |
| NCDS             | 125,000.00    | 125,000.00     | 125,000.00          | 100.00%        | 0.15% | .170     | .170     |
| Totals (000's):  | 4,969,890.71  | 4,969,751.13   | 4,955,274.81        | 99.71%         | 0.39% | .623     | 1.4 17   |



Scheduled Book

**SCHEDULED PAR %** 



MMKT - 6% CALTRUST FND - 1% DDA/ PASSBK - 3% LOCAL AGCY OBLIG - 0% US TREAS BONDS - 12% FHLMC DISC NOTES - 2% FHLMC BONDS - 10% FNMA DISC NOTES - 0% FNMA BONDS - 22% FHLB DISC NOTES - 2% FHLB BONDS - 21% FFCB DISC NOTES - 1% FFCB BONDS - 8% FMAC DISC NOTES - 1% FARMER MAC - 3% MUNI BONDS - 1% COMM PAPER - 5% NCDS - 3%

# **Maturity Distribution**

| Scheduled Par (000's) | 0-1 Mos    | 1-3 Mos    | 3-12 Mos     | 1-2 Yr               | 2-3 Yr     | >3 Yr      | Totals (000's) |
|-----------------------|------------|------------|--------------|----------------------|------------|------------|----------------|
| ММКТ                  | 315,000.00 | 0.00       | 0.00         | 0.00                 | 0.00       | 0.00       | 315,000.00     |
| CALTRUS