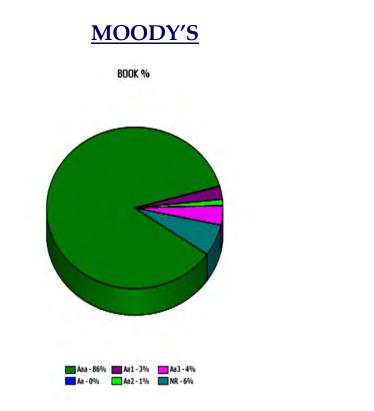

0's)   | Par          | Book         | Market       | MKT/Book       | Yield |
|-----------------|--------------|--------------|--------------|----------------|-------|
| Aaa             | 4,268,767.71 | 4,268,783.76 | 4,254,542.03 | 99.67%         | 0.42% |
| Aa              | 5,000.00     | 4,998.50     | 4,924.70     | 98.52%         | 1.01% |
| Aa1             | 127,000.00   | 127,000.00   | 127,000.00   | 100.00%        | 0.16% |
| Aa2             | 62,070.00    | 62,057.50    | 62,063.15    | 100.01%        | 0.19% |
| Aa3             | 194,000.00   | 193,919.63   | 193,976.74   | 100.03%        | 0.15% |
| NR              | 313,053.00   | 312,991.74   | 312,768.18   | 99.93%         | 0.20% |
| Totals (000's): | 4,969,890.71 | 4,969,751.13 | 4,955,274.81 | <b>99.71</b> % | 0.39% |







| S&P (000's)     | Par          | Book         | Market       | MKT/Book       | Yield |
|-----------------|--------------|--------------|--------------|----------------|-------|
| AAA             | 687,500.00   | 688,040.56   | 688,623.57   | 100.08%        | 0.46% |
| AA+             | 3,653,267.71 | 3,652,698.32 | 3,637,835.64 | 99.59%         | 0.41% |
| AA              | 66,070.00    | 66,057.50    | 66,063.15    | 100.01%        | 0.21% |
| AA-             | 250,000.00   | 249,963.00   | 249,984.27   | 100.01%        | 0.13% |
| NR              | 313,053.00   | 312,991.74   | 312,768.18   | 99.93%         | 0.20% |
| Totals (000's): | 4,969,890.71 | 4,969,751.13 | 4,955,274.81 | <b>99.71</b> % | 0.39% |



|