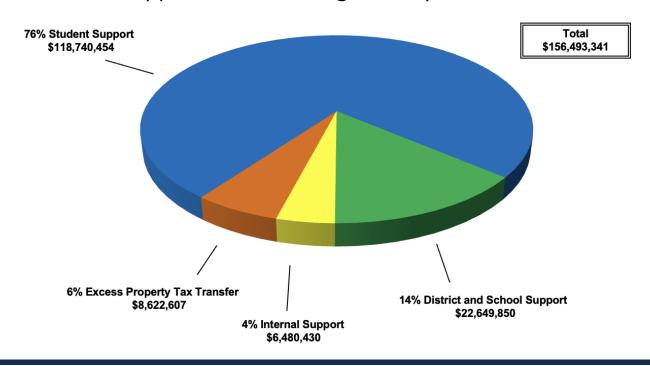

# Combined General Fund and Child Development Fund Support Services Budgeted Expenditures

Combined General Fund and Child Development Fund Internal and District and School Support Budgeted Expenditures (19%)

Combined General Fund and Child Development Fund Student Support Services Budgeted Expenditures (76%)

# Two-Year Comparison

|                    | 2024/25<br>Estimated<br>Actuals | 2025/26<br>Proposed<br>Budget |
|--------------------|---------------------------------|-------------------------------|
| Beginning Balance  | 36,449,765                      | 45,690,028                    |
| Revenue            | 172,502,680                     | 158,196,353                   |
| Expense            | 163,262,417                     | 156,493,341                   |
| Ending Balance (a) | 45,690,028                      | 47,393,040                    |