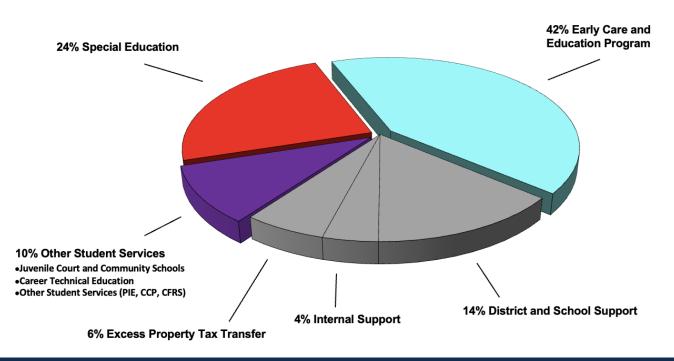

# Combined General Fund and Child Development Fund Support Services Budgeted Expenditures

# Combined General Fund and Child Development Fund