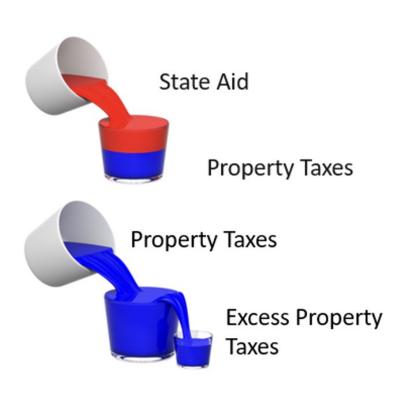

# **EXCESS PROPERTY TAXES**

#### **LCFF Funded**

- Local property taxes do not reach the LCFF entitlement
- The state provides additional funding to reach the LCFF entitlement

### **Community Funded**

- Local property taxes exceed LCFF entitlement
- Local district keeps excess property taxes
- COE's return excess property taxes to the state to fund trial courts