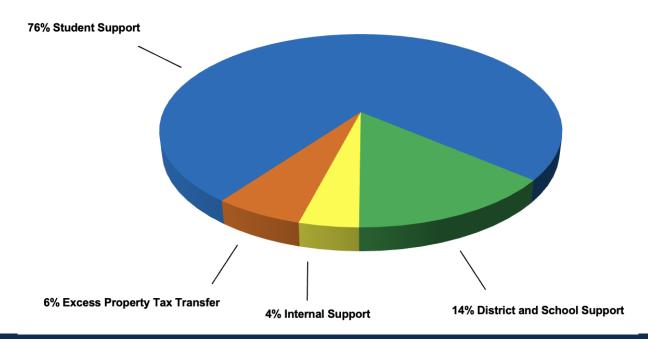

# Combined General Fund and Child Development Fund Support Services Budgeted Expenditures

Combined General Fund and Child Development Fund Internal and District and School Support Budgeted Expenditures (19%)

Combined General Fund and Child Development Fund Student Support Services Budgeted Expenditures (76%)

# Combined General Fund and Child Development Fund Support Services Budgeted Expenditures