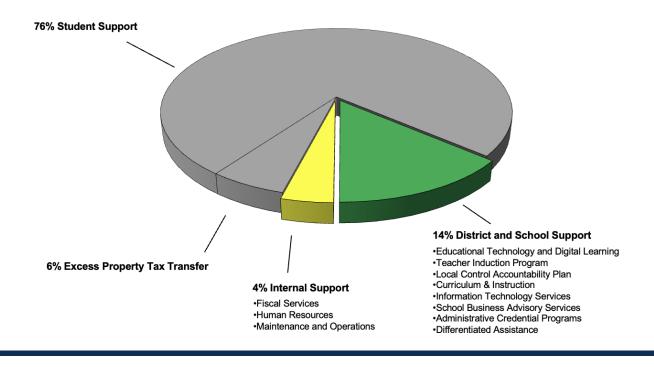

# Combined General Fund and Child Development Fund Support Services Budgeted Expenditures

Combined General Fund and Child Development Fund Internal and District and School Support Budgeted Expenditures (19%)

Combined General Fund and Child Development Fund Student Support Services Budgeted Expenditures (76%)

# Combined General Fund and Child Development Fund Support Services Budgeted Expenditures