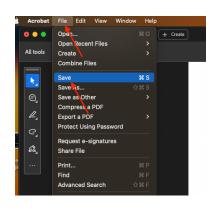

: Adding Your Logo

### Add Your Logo in Adobe Acrobat

- 1. Click on the **Image Icon** in the bottom right corner
- 2. In the Select Image popup, click **Browse...**
- 3. From your computer files, <u>find the logo</u> you want to use and **double click**
- 4. You will see a preview of your selected logo
- 5. Click **Ok** to insert the image
- 6. Repeat steps to change logo, if needed



### **BE SURE** to **DELETE** this Instruction Page!

- 1. Click **Edit** in the top left toolbar
- 2. Click **Organize pages**
- 3. Click to select the **Instructions Page**
- 4. Tap **Delete** on your keyboard or click the **Trash Icon**
- 5. Click **OK** to confirm
- 6. Click the back arrow to back out of Organize pages



## BE SURE to SAVE the file before closing it

- 1. Click File
- 2. Click Save