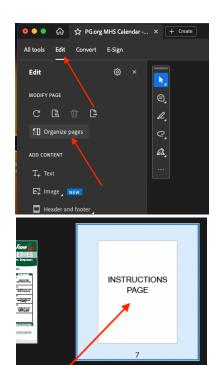

### **BE SURE** to **DELETE** this Instruction Page!

- 1. Click **Edit** in the top left toolbar
- 2. Click **Organize pages**
- 3. Click to select the **Instructions Page**
- 4. Tap **Delete** on your keyboard or click the **Trash Icon**
- 5. Click **OK** to confirm
- 6. Click the back arrow to back out of Organize pages