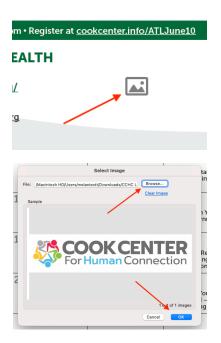

### Add Your Logo in Adobe Acrobat

- 1. Click on the **Image Icon** in the bottom right corner
- 2. In the Select Image popup, click **Browse...**
- 3. From your computer files, <u>find the logo</u> you want to use and **double click**
- 4. You will see a preview of your selected logo
- 5. Click **Ok** to insert the image
- 6. Repeat steps to change logo, if needed