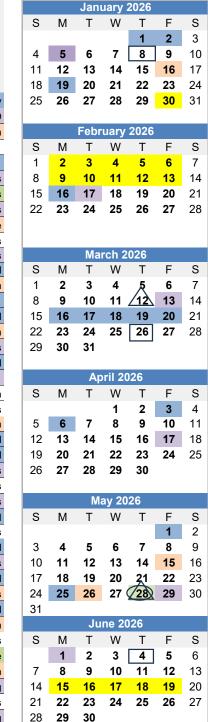

## 2025-2026 School Calendar

| 155  |   |   |  |
|------|---|---|--|
| 6    |   |   |  |
| - 16 | - | * |  |

| July 4     | Independence Day                      |
|------------|---------------------------------------|
| Aug 1-8    | Teacher Pre-Planning/PD               |
| Aug 7      | Orientation                           |
| Aug 11     | First Day of School                   |
| Aug 29-Sep | ot 1 No School, Labor Day             |
| Sep 19     | Teacher PD- No Students               |
| Oct 10 H   | omecoming-Early Release-End 1st 9 wks |
| Oct 13     | Teacher PD- No Students               |
| Oct 16     | Open House                            |
| Oct 23     | Report Cards                          |
| Oct 30     | Teacher PD- No Students               |
| Oct 31     | Seafood Festival- No School           |
| Nov 7      | Veteran's Day Program                 |
| Nov 10-11  | No School, Veterans' Day              |
| Nov 24-28  | Thanksgiving - No School              |
| Dec 18     | End of 2nd 9 wks, Christmas Program   |
| Dec 19     | Teacher PD- No Students               |
| Dec 22-Jan | 2 Christmas/New Year- No School       |
| Jan 5      | Teacher Planning Day-No Students      |
| Jan 6      | Students Return                       |
| Jan 8      | Report Cards                          |
| Jan 16     | MLK Jr. Program                       |
| Jan 19     | Martin Luther King Day - No School    |
| Feb 16     | Presidents' Day - No School           |
| Feb 17     | Teacher PD- No Students               |
| Mar 12     | End of 3rd 9 Wks                      |
| Mar 13     | Teacher PD-No Students                |
| Mar 16-20  | Spring Break-No School                |
| Mar 26     | Report Cards                          |
| Apr 3-6    | Good Friday/Easter Break-No School    |
| Apr 17     | Teacher PD-No Students                |
| May 1      | Estuaries' Day-No School              |
| May 15     | Last Day for Seniors                  |
| May 25     | Memorial Day- No School               |
| May 26     | Senior Recognition                    |
| May 28     | End of 4th 9 wks                      |
| May 28     | Last Day of School- Early Release     |
| May 28     | Graduation                            |
| May 29     | Teacher Post-Planning                 |
| June 4     | Report Cards                          |
| June 1     | Summer School Planning                |
| June 2-30  | Summer School (M-Th)                  |