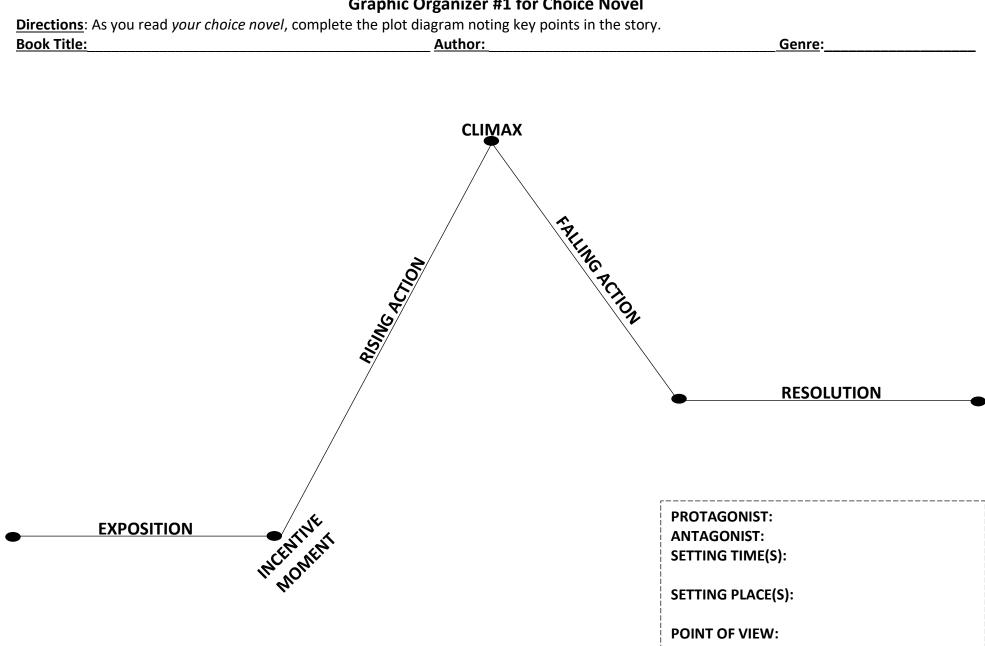

## **Graphic Organizer #1 for Choice Novel**

English 8 -Summer Reading Name\_\_\_\_\_