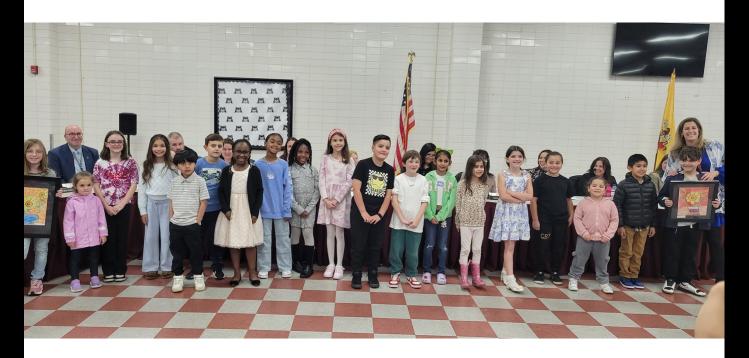

# Cliffwood Proud of our Students

What a beautiful night at the MARSD Board Meeting on Thursday, May 22nd, as we celebrated some of our outstanding Cliffwood students! These incredible students were recognized for their artistic talents, musical abilities, athletic achievements, perseverance in learning a new language, bravery in overcoming fears, and even 100% attendance. We are *Cliffwood Proud* of each and every one of them! \*\*