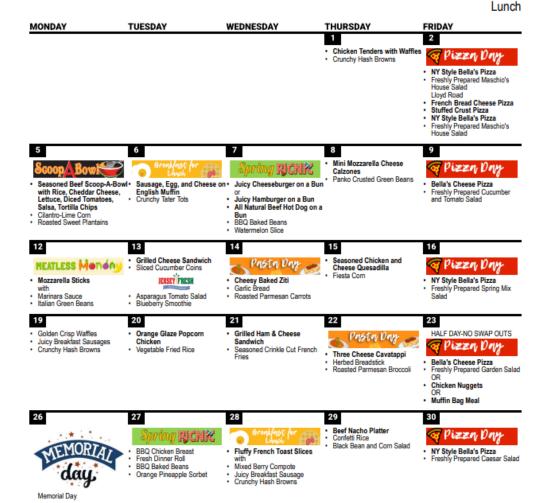

# May Breakfast & Lunch Menu

Link to the Menu

May 2025

Cliffwood ES

Breakfast

| TUESDAY                                              | WEDNESDAY                                                                                                                                                        | THURSDAY                                                                                                                                                                                                             | FRIDAY                              |
|------------------------------------------------------|------------------------------------------------------------------------------------------------------------------------------------------------------------------|----------------------------------------------------------------------------------------------------------------------------------------------------------------------------------------------------------------------|-------------------------------------|
|                                                      |                                                                                                                                                                  | <ul> <li>Sausage, Egg &amp; Cheese on a<br/>Bagel</li> </ul>                                                                                                                                                         | 2     Mini Cinnis                   |
| Bacon, Egg and Cheese on a Bun                       | 7 • French Toast Bites                                                                                                                                           | Sausage, Egg & Cheese on a Bagel                                                                                                                                                                                     | Whole Grain Donut Bites             |
| <ul><li>Bacon, Egg and Cheese on a<br/>Bun</li></ul> | • Fluffy French Toast Sticks                                                                                                                                     | • Sausage, Egg & Cheese on a Bagel                                                                                                                                                                                   | • Mini Maple Chip Waffles           |
| Bacon, Egg and Cheese on a Bun                       | • Apple Frudel                                                                                                                                                   | • Sausage, Egg & Cheese on a Bagel                                                                                                                                                                                   | • Confetti Pancakes                 |
| Bacon, Egg and Cheese on a Bun                       | Assorted BeneFIT Bar                                                                                                                                             | • Sausage, Egg & Cheese on a Bagel                                                                                                                                                                                   | • Mini Cinnis                       |
|                                                      | Bacon, Egg and Cheese on a Bun  Bacon, Egg and Cheese on a Bun  Bacon, Egg and Cheese on a Bun  20 Bacon, Egg and Cheese on a Bun  27 Bacon, Egg and Cheese on a | Bacon, Egg and Cheese on a French Toast Bites  Bun  14 Bacon, Egg and Cheese on a Fluffy French Toast Sticks Bun  20 Bacon, Egg and Cheese on a Apple Frudel Bun  27 Bacon, Egg and Cheese on a Assorted BeneFIT Bar | Sausage, Egg & Cheese on a Bagel  6 |

#### \*Menu is Subject to Change

Swap Outs-Elementary Breakfast: Assorted Cereal Bar with Graham Crackers , Assorted Cereal with Graham Crackers , Assorted Pop Tarts with Graham Crackers , Bagel with Cream Cheese