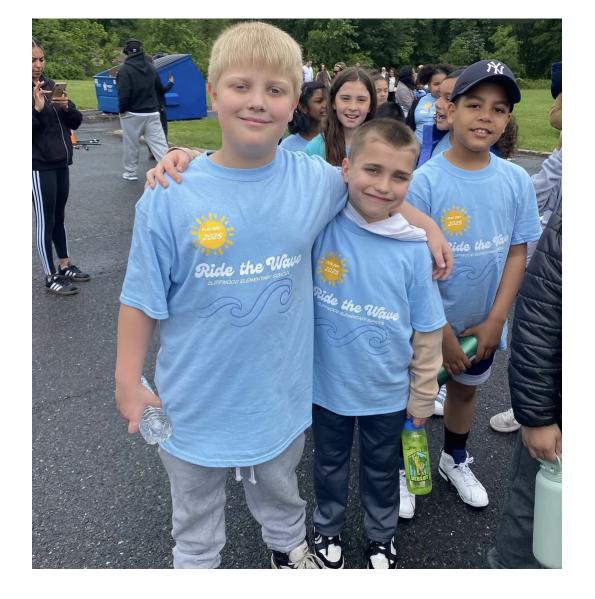

# Cliffwood Fun Day

Cliffwood Fun Day was a huge success thanks to everyone's help! Our students, staff, and families had a blast, especially with the slide and bouncy house, which were a big hit! A special shoutout to Mr. Lasher, Mrs. Miller, the Cliffwood PTO Executive Board, our amazing parent volunteers, and Mrs. Oczkowski for organizing the inflatable rentals. Thank you for making it such a memorable day!