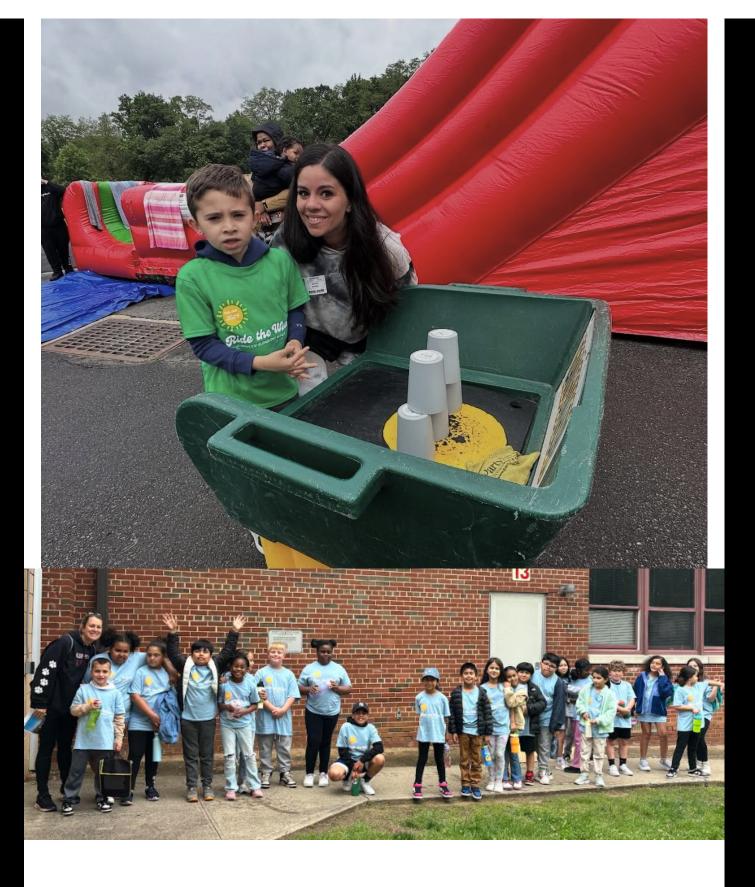

It's hard to believe June is just around the corner! Please be sure to check the important dates below for upcoming June celebrations. Last week was a wonderful one at Cliffwood! We proudly recognized our incredible students for their outstanding talents during the Board of Education meeting, and Fun Day was an absolute blast for students, staff, and families alike!

# Cliffwood Fun Day

Cliffwood Fun Day was a huge success thanks to everyone's help! Our students, staff, and families had a blast, especially with the slide and bouncy house, which were a big hit! A special shoutout to Mr. Lasher, Mrs. Miller, the Cliffwood PTO Executive Board, our amazing parent volunteers, and Mrs. Oczkowski for organizing the inflatable rentals. Thank you for making it such a memorable day!