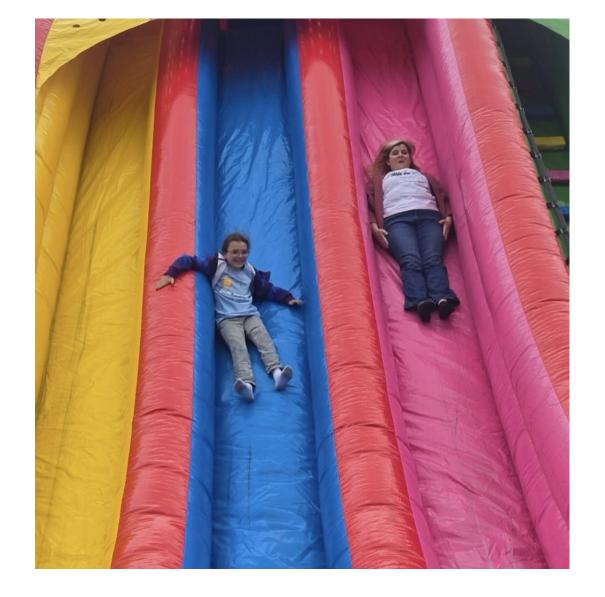

# Cliffwood Fun Day

Cliffwood Fun Day was a huge success thanks to everyone's help! Our students, staff, and families had a blast, especially with the slide and bouncy house, which were a big hit! A special shoutout to Mr. Lasher, Mrs. Miller, the Cliffwood PTO Executive Board, our amazing parent volunteers, and Mrs. Oczkowski for organizing the inflatable rentals. Thank you for making it such a memorable day!