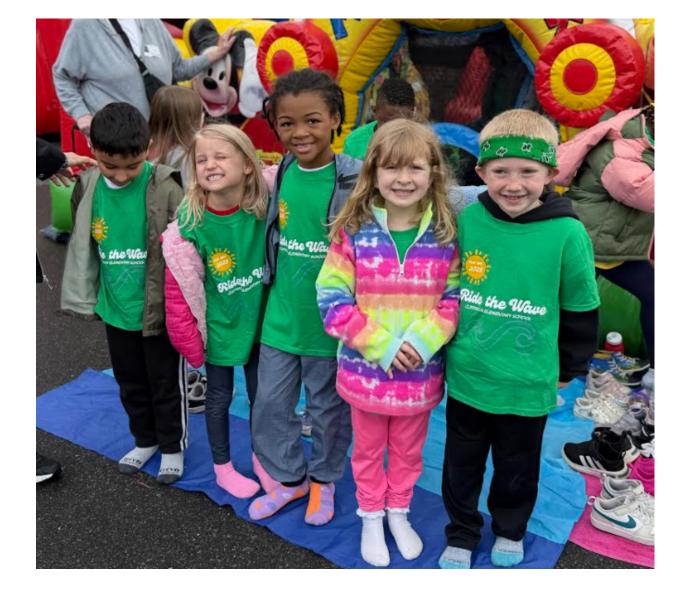

# Cliffwood Fun Day

Cliffwood Fun Day was a huge success thanks to everyone's help! Our students, staff, and families had a blast, especially with the slide and bouncy house, which were a big hit! A special shoutout to Mr. Lasher, Mrs. Miller, the Cliffwood PTO Executive Board, our amazing parent volunteers, and Mrs. Oczkowski for organizing the inflatable rentals. Thank you for making it such a memorable day!