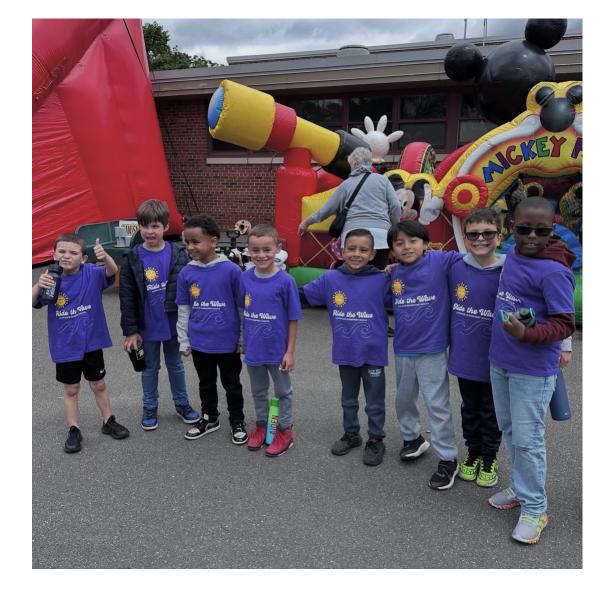

# Cliffwood Fun Day

Cliffwood Fun Day was a huge success thanks to everyone's help! Our students, staff, and families had a blast, especially with the slide and bouncy house, which were a big hit! A special shoutout to Mr. Lasher, Mrs. Miller, the Cliffwood PTO Executive Board, our amazing parent volunteers, and Mrs. Oczkowski for organizing the inflatable rentals. Thank you for making it such a memorable day!