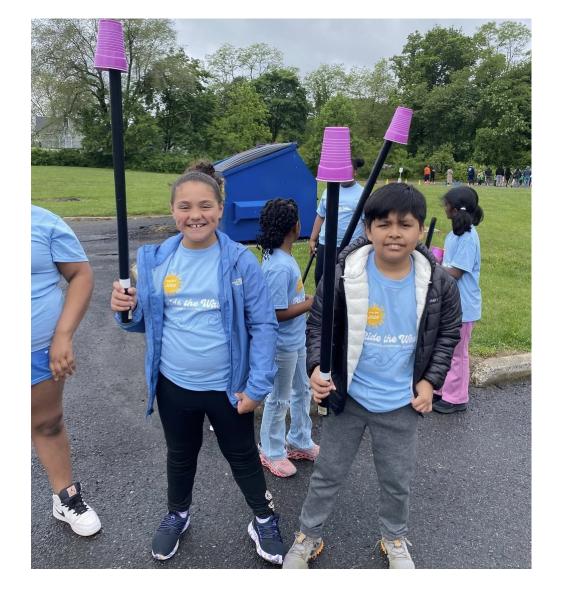

# Cliffwood Fun Day

Cliffwood Fun Day was a huge success thanks to everyone's help! Our students, staff, and families had a blast, especially with the slide and bouncy house, which were a big hit! A special shoutout to Mr. Lasher, Mrs. Miller, the Cliffwood PTO Executive Board, our amazing parent volunteers, and Mrs. Oczkowski for organizing the inflatable rentals. Thank you for making it such a memorable day!