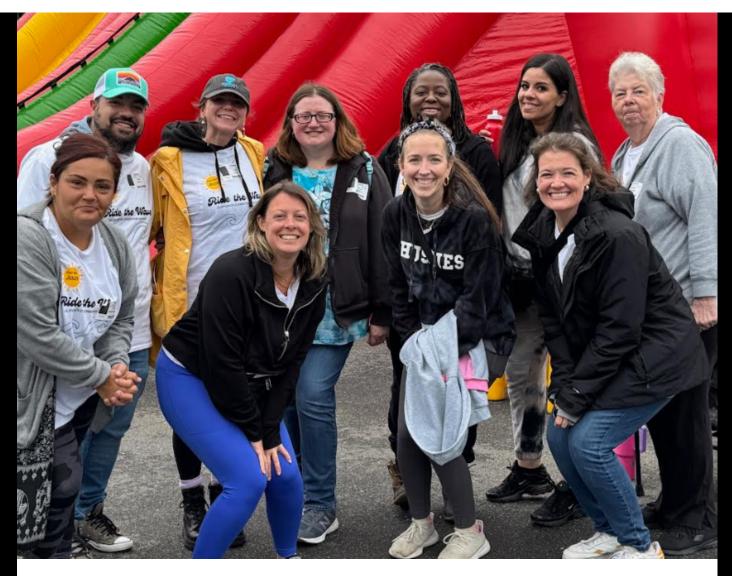

# Cliffwood Fun Day

Cliffwood Fun Day was a huge success thanks to everyone's help! Our students, staff, and families had a blast, especially with the slide and bouncy house, which were a big hit! A special shoutout to Mr. Lasher, Mrs. Miller, the Cliffwood PTO Executive Board, our amazing parent volunteers, and Mrs. Oczkowski for organizing the inflatable rentals. Thank you for making it such a memorable day!