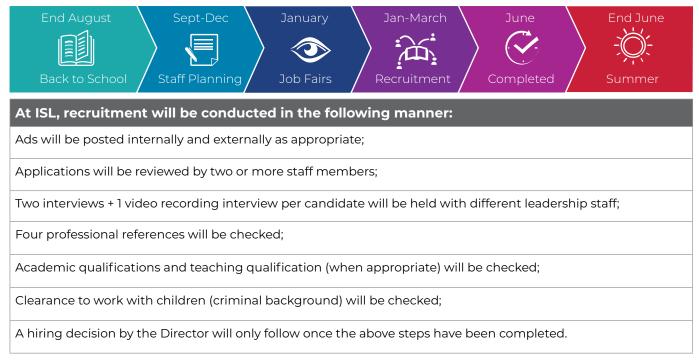

## Recruitment and Onboarding Timeline

## Recruitment\*

<sup>\*</sup> Only typical recruitment calendar, vacancies can arise anytime during the year