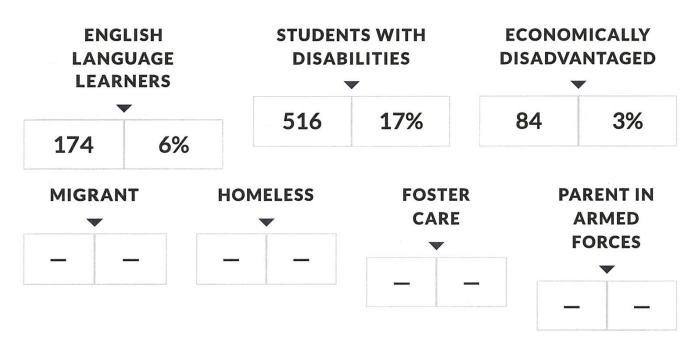

|          | 4,897,948.00 |

This report provides enrollment counts for schools and districts by various demographic groups for the 2023 - 24 school year. These enrollment data are collected as part of NYSED's Student Information Repository System (SIRS). These counts are as of "BEDS Day" which is typically the first Wednesday in October. For nonpublic school enrollment data please see the Non-Public School Enrollment and Staff information on our Information and Reporting Services webpage.

# EASTCHESTER UFSD ENROLLMENT (2023 - 24)

### K-12 Enrollment: 3,025



### **ENROLLMENT BY GENDER**



https://data.nysed.gov/enrollment.php?year=2024&instid=800000035654

AMERICAN INDIAN OR ALASKA NATIVE 7 0%



ASIAN OR NATIVE HAWAIIAN/OTHER PACIFIC ISLANDER







### **OTHER GROUPS**



### **ENROLLMENT BY GRADE**





https://data.nysed.gov/enrollment.php?year=2024&instid=800000035654

2024 | EASTCHESTER UFSD - Enrollment Data | NYSED Data Site



### © COPYRIGHT NEW YORK STATE EDUCATION DEPARTMENT, ALL RIGHTS RESERVED. THIS DOCUMENT WAS CREATED ON: APRIL 30, 2025, 4:52 PM EST

https://data.nysed.gov/enrollment.php?year=2024&instid=800000035654

120

### EASTCHESTER UFSD ENGLISH LANGUAGE LEARNERS ENROLLMENT (2023 - 24)

K-12 ELL Enrollment: 174 **K-12 Former ELL Enrollment:** 97





### 8 113 110 100 90 80 70 Student Count 60 50 42 40 30 18 20 10 1 0 ASIAN OR NATIVE HAWAIIAN/ OTHER PACIFIC ISLANDER HISPANIC WHITE American Indian or **OR LATINO** Alaska Native

### **ELL ENROLLMENT BY ETHNICITY**



https://data.nysed.gov/ell.php?year=2024&instid=800000035654

### **OT