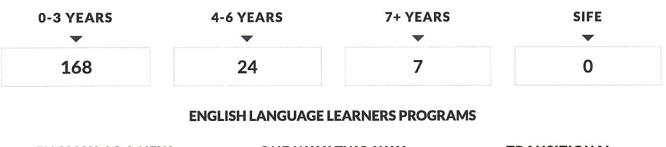

--------------|
|        | 1          | 1% | 1         | 1%            |                                                      |
|        |            |    |           |               |                                                      |

Data used to generate the Home Languages, English Language Learners Breakdown, and the English Language Learners Programs tables differs from the rest of the report. Students included in the Home Languages, English Language Learners Breakdown, and the English Language Learners Programs were those students who were identified as ELL during the school year. The rest of the report includes students who were ELL as of BEDS day.

### **HOME LANGUAGES**

- 1 Japanese
- 2 Spanish
- 3 Albanian
- 4 Portuguese
- 5 Korean

### ENGLISH LANGUAGE LEARNERS BREAKDOWN



| ENGLISH AS A NEW | ONE WAY/ TWO WAY | TRANSITIONAL               |
|------------------|------------------|----------------------------|
| LANGUAGE         | DUAL LANGUAGE    | <b>BILINGUAL EDUCATION</b> |
| •                | PROGRAM          | PROGRAM                    |
| 199              | -                | •                          |
| 177              | 0                | 0                          |
|                  |                  |                            |

### ENGLISH LANGUAGE LEARNERS GRADUATION RATE

### 2024 | EASTCHESTER UFSD - English Language Learners Data | NYSED Data Site

| SUBGROUP                                | TOTAL<br>ENROLLED | GRA | D RATE | W<br>ADVA | ENTS<br>ITH<br>NCED<br>NATION |     | ents<br>.oma | 10.0102012 | )cal<br>Loma | DIP | ON<br>LOM