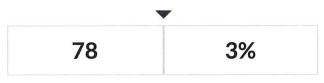

| 538,236,037.00  |            |          | 4,897,948.00 |

This report provides enrollment counts for schools and districts by various demographic groups for the 2023 - 24 school year. These enrollment data are collected as part of NYSED's Student Information Repository System (SIRS). These counts are as of "BEDS Day" which is typically the first Wednesday in October. For nonpublic school enrollment data please see the Non-Public School Enrollment and Staff information on our Information and Reporting Services webpage.

# EASTCHESTER UFSD ENROLLMENT (2023 - 24)

### K-12 Enrollment: 3,025



### **ENROLLMENT BY GENDER**



https://data.nysed.gov/enrollment.php?year=2024&instid=800000035654

AMERICAN INDIAN OR ALASKA NATIVE 7 0%



ASIAN OR NATIVE HAWAIIAN/OTHER PACIFIC ISLANDER







### **OTHER GROUPS**



### **ENROLLMENT BY GRADE**





https://data.nysed.gov/enrollment.php?year=2024&instid=800000035654

2024 | EASTCHESTER UFSD - Enrollment Data | NYSED Data Site



### © COPYRIGHT NEW YORK STATE EDUCATION DEPARTMENT, ALL RIGHTS RESERVED. THIS DOCUMENT WAS CREATED ON: APRIL 30, 2025, 4:52 PM EST

https://data.nysed.gov/enrollment.php?year=2024&instid=800000035654

120

### EASTCHESTER UFSD ENGLISH LANGUAGE LEARNERS ENROLLMENT (2023 - 24)

K-12 ELL Enrollment: 174 **K-12 Former ELL Enrollment:** 97





### 8 113 110 100 90 80 70 Student Count 60 50 42 40 30 18 20 10 1 0 ASIAN OR NATIVE HAWAIIAN/ OTHER PACIFIC ISLANDER HISPANIC WHITE American Indian or **OR LATINO** Alaska Native

### **ELL ENROLLMENT BY ETHNICITY**



https://data.nysed.gov/ell.php?year=2024&insti