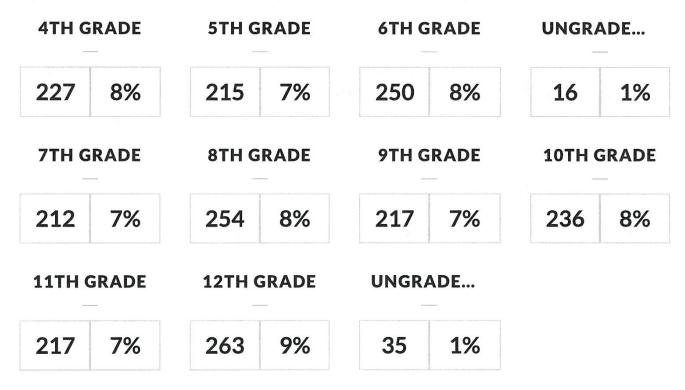

. These enrollment data are collected as part of NYSED's Student Information Repository System (SIRS). These counts are as of "BEDS Day" which is typically the first Wednesday in October. For nonpublic school enrollment data please see the Non-Public School Enrollment and Staff information on our Information and Reporting Services webpage.

# EASTCHESTER UFSD ENROLLMENT (2023 - 24)

### K-12 Enrollment: 3,025



### **ENROLLMENT BY GENDER**



https://data.nysed.gov/enrollment.php?year=2024&instid=800000035654

AMERICAN INDIAN OR ALASKA NATIVE 7 0%



ASIAN OR NATIVE HAWAIIAN/OTHER PACIFIC ISLANDER







### **OTHER GROUPS**



### **ENROLLMENT BY GRADE**





https://data.nysed.gov/enrollment.php?year=2024&instid=800000035654

2024 | EASTCHESTER UFSD - Enrollment Data | NYSED Data Site



### © COPYRIGHT NEW YORK STATE EDUCATION DEPARTMENT, ALL RIGHTS RESERVED. THIS DOCUMENT WAS CREATED ON: APRIL 30, 2025, 4:52 PM EST

https://data.nysed.gov/enrollment.php?year=2024&instid=800000035654

120

### EASTCHESTER UFSD ENGLISH LANGUAGE LEARNERS ENROLLMENT (2023 - 24)

K-12 ELL Enrollment: 174 **K-12 Former ELL Enrollment:** 97





### 8 113 110 100 90 80 70 Student Count 60 50 42 40 30 18 20 10 1 0 ASIAN OR NATIVE HAWAIIAN/ OTHER PACIFIC ISLANDER HISPANIC WHITE American Indian or **OR LATINO** Alaska Native

### **ELL ENROLLMENT BY ETHNICITY**



https://data.nysed.gov/ell.php?year=2024&instid=800000035654

### **OTHER GROUPS**



**ELL ENROLLMENT BY GRADE** 



https://data.nysed.gov/ell.php?year=2024&instid=800000035654

2/4

8

| 4/30/2 | 5, 4:53 PM |    | 2024   EA | STCHES