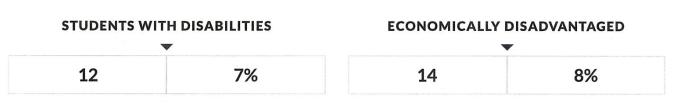

MENT BY GRADE**





https://data.nysed.gov/enrollment.php?year=2024&instid=800000035654

2024 | EASTCHESTER UFSD - Enrollment Data | NYSED Data Site



### © COPYRIGHT NEW YORK STATE EDUCATION DEPARTMENT, ALL RIGHTS RESERVED. THIS DOCUMENT WAS CREATED ON: APRIL 30, 2025, 4:52 PM EST

https://data.nysed.gov/enrollment.php?year=2024&instid=800000035654

120

### EASTCHESTER UFSD ENGLISH LANGUAGE LEARNERS ENROLLMENT (2023 - 24)

K-12 ELL Enrollment: 174 **K-12 Former ELL Enrollment:** 97





### 8 113 110 100 90 80 70 Student Count 60 50 42 40 30 18 20 10 1 0 ASIAN OR NATIVE HAWAIIAN/ OTHER PACIFIC ISLANDER HISPANIC WHITE American Indian or **OR LATINO** Alaska Native

### **ELL ENROLLMENT BY ETHNICITY**



https://data.nysed.gov/ell.php?year=2024&instid=800000035654

### **OTHER GROUPS**



**ELL ENROLLMENT BY GRADE** 



https://data.nysed.gov/ell.php?year=2024&instid=800000035654

2/4

8

| 4/30/2 | 5, 4:53 PM |    | 2024   EA | STCHESTER UFS | D - English Language Learners Data   NYSED Data Site |
|--------|------------|----|-----------|---------------|------------------------------------------------------|
|        | 1          | 1% | 1         | 1%            |                                                      |
|        |            |    |           |               |                                                      |

Data used to generate the Home Languages, English Language Learners Breakdown, and the English Language Learners Programs tables differs from the rest of the report. Students included in the Home Languages, English Language Learners Breakdown, and