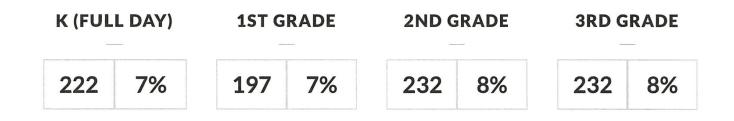

8.00 |

This report provides enrollment counts for schools and districts by various demographic groups for the 2023 - 24 school year. These enrollment data are collected as part of NYSED's Student Information Repository System (SIRS). These counts are as of "BEDS Day" which is typically the first Wednesday in October. For nonpublic school enrollment data please see the Non-Public School Enrollment and Staff information on our Information and Reporting Services webpage.

# EASTCHESTER UFSD ENROLLMENT (2023 - 24)

### K-12 Enrollment: 3,025



### **ENROLLMENT BY GENDER**



https://data.nysed.gov/enrollment.php?year=2024&instid=800000035654

AMERICAN INDIAN OR ALASKA NATIVE 7 0%



ASIAN OR NATIVE HAWAIIAN/OTHER PACIFIC ISLANDER







### **OTHER GROUPS**



### **ENROLLMENT BY GRADE**





https://data.nysed.gov/enrollment.php?year=2024&instid=800000035654

2024 | EASTCHESTER UFSD - Enrollment Data | NYSED Data Site



### © COPYRIGHT NEW YORK STATE EDUCATION DEPARTMENT, ALL RIGHTS RESERVED. THIS DOCUMENT WAS CREATED ON: APRIL 30, 2025, 4:52 PM EST

https://data.nysed.gov/enrollment.php?year=2024&instid=800000035654

120

### EASTCHESTER UFSD ENGLISH LANGUAGE LEARNERS ENROLLMENT (2023 - 24)

K-12 ELL Enrollment: 174 **K-12 Former ELL Enrollment:** 97





### 8 113 110 100 90 80 70 Student Count 60 50 42 40 30 18 20 10 1 0 ASIAN OR NATIVE HAWAIIAN/ OTHER PACIFIC ISLANDER HISPANIC WHITE American Indian or **OR LATINO** Alaska Native

### **ELL ENROLLMENT BY ETHNICITY**



https://data.nysed.gov/ell.php?year=2024&instid=800000035654

### **OTHER GROUPS**



**ELL ENROLLMENT