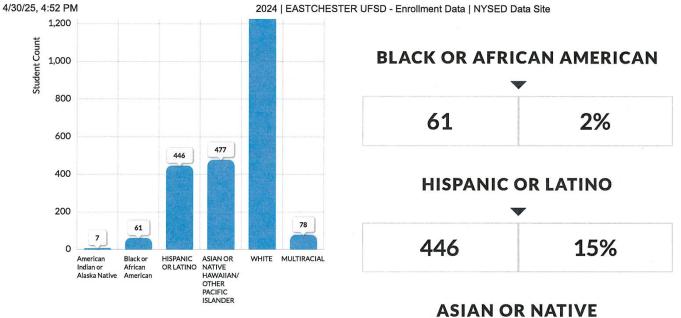

19 |         |             |                       |       | 538,236,037.00  |            |          | 4,897,948.00 |

This report provides enrollment counts for schools and districts by various demographic groups for the 2023 - 24 school year. These enrollment data are collected as part of NYSED's Student Information Repository System (SIRS). These counts are as of "BEDS Day" which is typically the first Wednesday in October. For nonpublic school enrollment data please see the Non-Public School Enrollment and Staff information on our Information and Reporting Services webpage.

# EASTCHESTER UFSD ENROLLMENT (2023 - 24)

### K-12 Enrollment: 3,025



### **ENROLLMENT BY GENDER**



https://data.nysed.gov/enrollment.php?year=2024&instid=800000035654

AMERICAN INDIAN OR ALASKA NATIVE 7 0%



ASIAN OR NATIVE HAWAIIAN/OTHER PACIFIC ISLANDER







### **OTHER GROUPS**



### **ENROLLMENT BY GRADE**





https://data.nysed.gov/enrollment.php?year=2024&instid=800000035654

2024 | EASTCHESTER UFSD - Enrollment Data | NYSED Data Site



### © COPYRIGHT NEW YORK STATE EDUCATION DEPARTMENT, ALL RIGHTS RESERVED. THIS DOCUMENT WAS CREATED ON: APRIL 30, 2025, 4:52 PM EST

https://data.nysed.gov/enrollment.php?year=2024&instid=800000035654

120

### EASTCHESTER UFSD ENGLISH LANGUAGE LEARNERS ENROLLMENT (2023 - 24)

K-12 ELL Enrollment: 174 **K-12 Former ELL Enrollment:** 97





### 8 113 110 100 90 80 70 Student Count 60 50 42 40 30 18 20 10 1 0 ASIAN OR NATIVE HAWAIIAN/ OTHER PACIFIC ISLANDER HISPANIC WHITE American Indian or **OR LATINO** Alaska Native

### **ELL ENROLLMENT BY ETHNIC