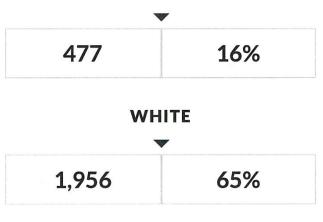

|       | 538,236,037.00  |            |          | 4,897,948.00 |

This report provides enrollment counts for schools and districts by various demographic groups for the 2023 - 24 school year. These enrollment data are collected as part of NYSED's Student Information Repository System (SIRS). These counts are as of "BEDS Day" which is typically the first Wednesday in October. For nonpublic school enrollment data please see the Non-Public School Enrollment and Staff information on our Information and Reporting Services webpage.

# EASTCHESTER UFSD ENROLLMENT (2023 - 24)

### K-12 Enrollment: 3,025



### **ENROLLMENT BY GENDER**



https://data.nysed.gov/enrollment.php?year=2024&instid=800000035654

AMERICAN INDIAN OR ALASKA NATIVE 7 0%



ASIAN OR NATIVE HAWAIIAN/OTHER PACIFIC ISLANDER







### **OTHER GROUPS**



### **ENROLLMENT BY GRADE**





https://data.nysed.gov/enrollment.php?year=2024&instid=800000035654

2024 | EASTCHESTER UFSD - Enrollment Data | NYSED Data Site



### © COPYRIGHT NEW YORK STATE EDUCATION DEPARTMENT, ALL RIGHTS RESERVED. THIS DOCUMENT WAS CREATED ON: APRIL 30, 2025, 4:52 PM EST

https://data.nysed.gov/enrollment.php?year=2024&instid=800000035654

120

### EASTCHESTER UFSD ENGLISH LANGUAGE LEARNERS ENROLLMENT (2023 - 24)

K-12 ELL Enrollment: 174 **K-12 Former ELL Enrollment:** 97





### 8 113 110 100 90 80 70 Student Count 60 50 42 40 30 18 20 10 1 0 ASIAN OR NATIVE HAWAIIAN/ OTHER PACIFIC ISLANDER HISPANIC WHITE American Indian or **OR LATINO** Alaska Native

### **ELL ENROLLMENT BY ETHNICITY**



https://data.nysed.gov/ell.php?year=2024&i