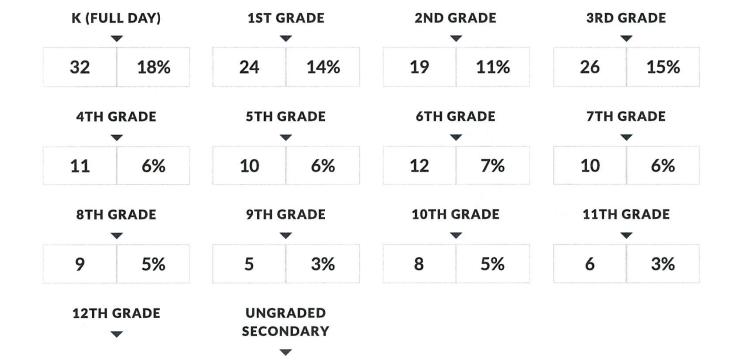

a.nysed.gov/enrollment.php?year=2024&instid=800000035654

2024 | EASTCHESTER UFSD - Enrollment Data | NYSED Data Site



### © COPYRIGHT NEW YORK STATE EDUCATION DEPARTMENT, ALL RIGHTS RESERVED. THIS DOCUMENT WAS CREATED ON: APRIL 30, 2025, 4:52 PM EST

https://data.nysed.gov/enrollment.php?year=2024&instid=800000035654

120

### EASTCHESTER UFSD ENGLISH LANGUAGE LEARNERS ENROLLMENT (2023 - 24)

K-12 ELL Enrollment: 174 **K-12 Former ELL Enrollment:** 97





### 8 113 110 100 90 80 70 Student Count 60 50 42 40 30 18 20 10 1 0 ASIAN OR NATIVE HAWAIIAN/ OTHER PACIFIC ISLANDER HISPANIC WHITE American Indian or **OR LATINO** Alaska Native

### **ELL ENROLLMENT BY ETHNICITY**



https://data.nysed.gov/ell.php?year=2024&instid=800000035654

### **OTHER GROUPS**



**ELL ENROLLMENT BY GRADE** 



https://data.nysed.gov/ell.php?year=2024&instid=800000035654

2/4

8

| 4/30/2 | 5, 4:53 PM |    | 2024   EA | STCHESTER UFS | D - English Language Learners Data   NYSED Data Site |
|--------|------------|----|-----------|---------------|------------------------------------------------------|
|        | 1          | 1% | 1         | 1%            |                                                      |
|        |            |    |           |               |                                                      |

Data used to generate the Home Languages, English Language Learners Breakdown, and the English Language Learners Programs tables differs from the rest of the report. Students included in the Home Languages, English Language Learners Breakdown, and the English Language Learners P