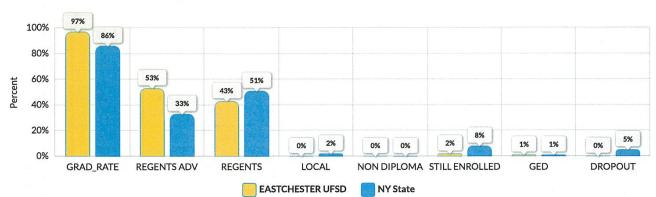

ear of high school - August. The "Filter this data" function, below, provides the ability to display Graduation Rate Data of high school as of the 4th year - June, the 5th year - June and August, and the 6th year - June and August. For school years prior to 2018-19, 5th year - August and 6th year - August are not available.

Data is reported by educational institutions to the State Education Department throughout the school year and available for verification by districts until the close of the state data warehouse in August. District superintendents certify data is accurate in September. For the most updated information, please contact the school district.

Complete information on the types of diploma credentials, which can be earned and the criteria for each, see: Diploma Requirements.



#### **Outcomes for All Students**

https://data.nysed.gov/gradrate.php?year=2024&instid=800000035654

1/3

₽

#### **GRADUATION RATE**

| Subgroup                                              | Total<br>Enrolled | GRAI | GRAD RATE REGENTS<br>WITH<br>ADVANCED<br>DESIGNATION |     |     | REGENTS LOCAL<br>DIPLOMA DIPLOMA |     | NON<br>DIPLOMA<br>CRED |    | STILL<br>ENROLLED |    | GED<br>TRANSFER |     | 1 |     |   |
|-------------------------------------------------------|-------------------|------|------------------------------------------------------|-----|-----|----------------------------------|-----|------------------------|----|-------------------|----|-----------------|-----|---|-----|---|
|                                                       |                   | #    | %