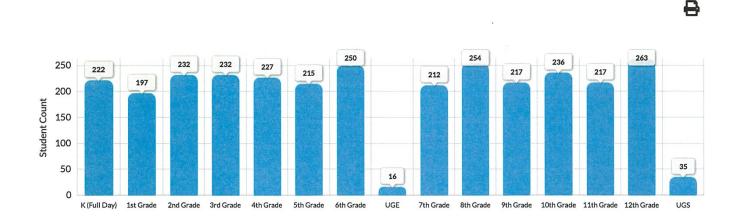

948.00 |

This report provides enrollment counts for schools and districts by various demographic groups for the 2023 - 24 school year. These enrollment data are collected as part of NYSED's Student Information Repository System (SIRS). These counts are as of "BEDS Day" which is typically the first Wednesday in October. For nonpublic school enrollment data please see the Non-Public School Enrollment and Staff information on our Information and Reporting Services webpage.

# EASTCHESTER UFSD ENROLLMENT (2023 - 24)

### K-12 Enrollment: 3,025



### **ENROLLMENT BY GENDER**



https://data.nysed.gov/enrollment.php?year=2024&instid=800000035654

AMERICAN INDIAN OR ALASKA NATIVE 7 0%



ASIAN OR NATIVE HAWAIIAN/OTHER PACIFIC ISLANDER







### **OTHER GROUPS**



### **ENROLLMENT BY GRADE**





https://data.nysed.gov/enrollment.php?year=2024&instid=800000035654

2024 | EASTCHESTER UFSD - Enrollment Data | NYSED Data Site



### © COPYRIGHT NEW YORK STATE EDUCATION DEPARTMENT, ALL RIGHTS RESERVED. THIS DOCUMENT WAS CREATED ON: APRIL 30, 2025, 4:52 PM EST

https://data.nysed.gov/enrollment.php?year=2024&instid=800000035654

120

### EASTCHESTER UFSD ENGLISH LANGUAGE LEARNERS ENROLLMENT (2023 - 24)

K-12 ELL Enrollment: 174 **K-12 Former ELL Enrollment:** 97





### 8 113 110 100 90 80 70 Student Count 60 50 42 40 30 18 20 10 1 0 ASIAN OR NATIVE HAWAIIAN/ OTHER PACIFIC ISLANDER HISPANIC WHITE American Indian or **OR LATINO** Alaska Native

### **ELL ENROLLMENT BY ETHNICITY**



https://data.nysed.gov/ell.php?year=2024&instid=800000035654

### **OTHER GROUPS**



**ELL ENROLLMEN