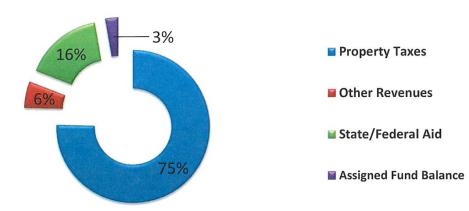

## EASTCHESTER UNION FREE SCHOOL DISTRICT REVENUE SUMMARY 2025/2026

| <b>Revenue Category</b> | 2024-25<br><u>Budget</u> | I  | 2025-26<br>Prop Budget | \$ Change       | <u>% Change</u> |
|-------------------------|--------------------------|----|------------------------|-----------------|-----------------|
| Property Taxes          | \$<br>81,655,399         | \$ | 83,593,100             | \$<br>1,937,701 | 2.4%            |
| Other Revenues          | \$<br>5,595,607          | \$ | 6,125,000              | \$<br>529,393   | 9.5%            |
| State/Federal Aid       | \$<br>16,116,485         | \$ | 18,192,462             | \$<br>2,075,977 | 12.9%           |
| Assigned Fund Balance   | \$<br>2,325,000          | \$ | 3,003,936              | \$<br>678,936   | 29.2%           |
| Grand Totals            | \$<br>105,692,491        | \$ | 110,914,498            | \$<br>5,222,007 | 4.9%            |

2025-2026 Revenues By Major Category

| EASTCHES                                            | TER UNION  | I FREE SCHOOL             | DISTRICT                      |                           |
|-----------------------------------------------------|------------|---------------------------|-------------------------------|---------------------------|
|                                                     | Detail Re  | venue Budget              |                               |                           |
| ACCOUNT DESCRIPTION                                 | <u>A/C</u> | Actual Revenue<br>2023/24 | Approved<br>Budget<br>2024/25 | Revenue Budget<br>2025/26 |
| REAL PROPERTY TAX LEVY                              | 1001       | \$ 79,308,000             | \$ 81,655,401                 | \$ 83,593,100             |
| COUNTY SALES TAX                                    | 1120       | 2,177,913                 | 1,900,000                     | 1,900,000                 |
| NON-RESIDENT TUITION                                | 2230       | 1,749,949                 | 2,100,000                     | 2,100,000                 |
| HEALTH SERVICES                                     | 2280       | 269,916                   | 250,000                       | 250,000                   |
| INTEREST AND EARNINGS                               | 2401       | 2,240,473                 | 970,605                       | 1,500,000                 |
| RENTALS                                             | 2410       | 59,054                    | 50,000                        | 50,000                    |
| REFUND OF PRIOR YEAR'S BOCES<br>EXPENSE             | 2702       | 208,179                   | 100,000                       | 100,000                   |
| MISCELLANEOUS REVENUE                               | 2770       | 348,712                   | 225,000                       | 225,000                   |
| STATE AID/FEDERAL AID                               | 101/4101   | 16,507,534                | 16,116,485                    | 18,192,462                |
| INTERFUND TRANSFERS                                 | 5031       | 59,133                    |                               |                           |
| ASSIGNED FUND BALANCE (Debt<br>Service and Capital) | 1040       | -                         | 2,325,000                     | 3,003,936                 |
| TOTAL REVENUE                                       |            | <u>\$ 102,928,863</u>     | <u>\$ 105,692,491</u>         | <u>\$ 110,914,498</u>     |
|                                                     |            |                           |                               |                           |