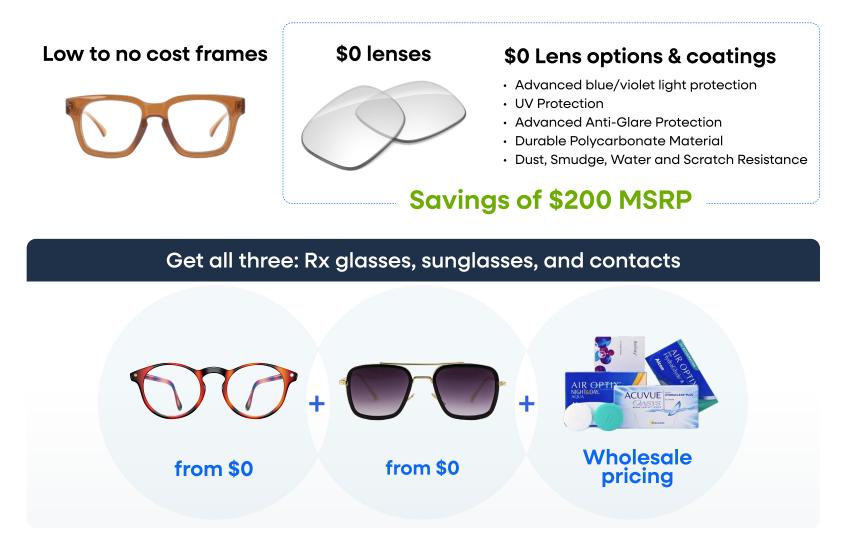

And the savings doesn't end there. Advanced lens options and coatings (valued at over \$200) are included for free!

You are not limited to one pair of glasses! You can purchase a second pair of prescription glasses or use the eyewear credit on non-prescription sunglasses at 75% off retail.

#### And there is more! You can also purchase contact lenses at wholesale prices of up to \$225 off retail.

Your savings are built in, with prices significantly lower than retail—no need for complicated claims or reimbursements. Once you place your order, your new glasses will be delivered straight to your door, hassle-free.