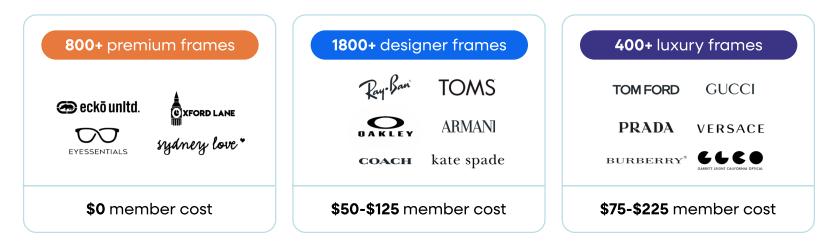

### Over 3,000 frames available

With XP Health, you can still go to a provider's office for an eye exam and a prescription. Then, after you leave the provider's office with your prescription, the next step is to go to the XP Health website to choose your frames from a selection of 800 available at \$0 and an additional 2,200 available at up to 75% off of retail pricing.