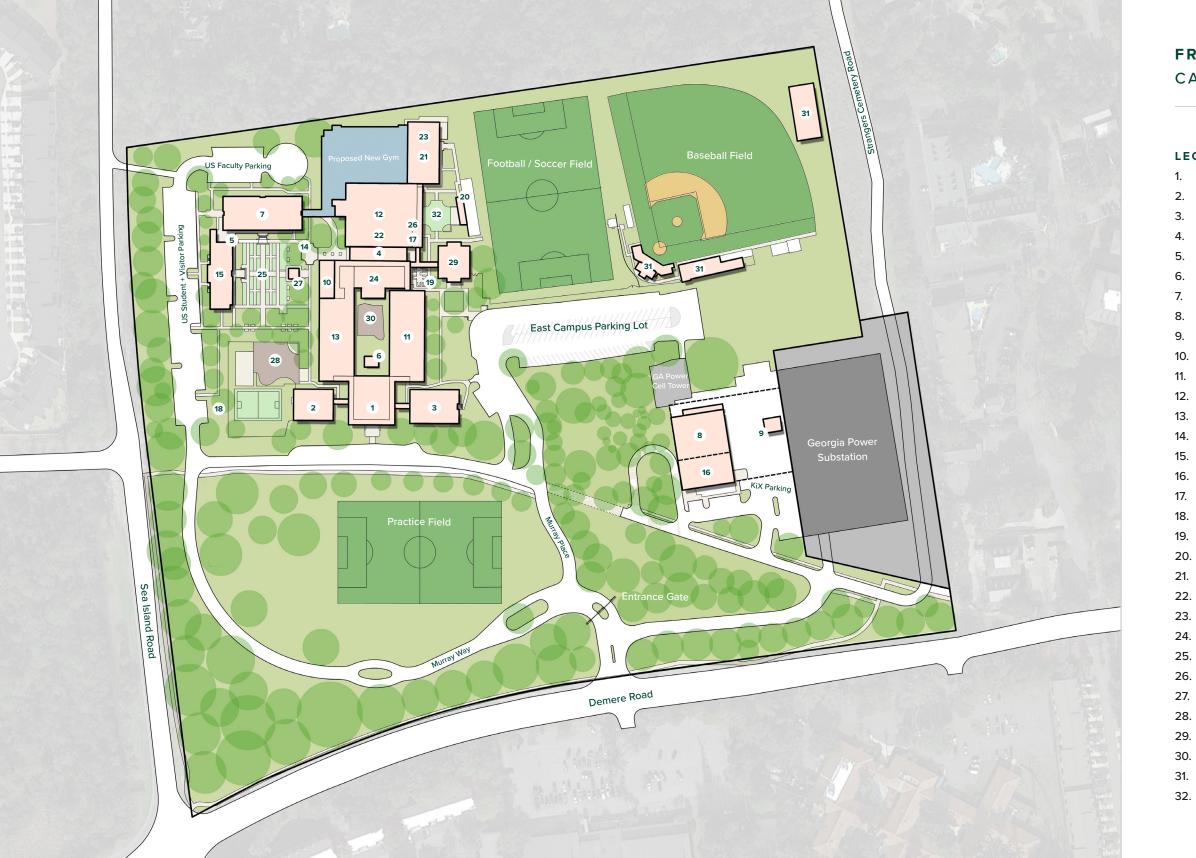

## FREDERICA ACADEMY CAMPUS MAP - 2.19.2025

## LEGEND

- 1. Administration Building 2. Been Library + Shuman Conference Room Benefield Hall (Grades 5-6) Berte Bistro 5. Betty Corn Plaza Ceramic Studio 7. Corn Hall (Upper School) 8. FA Facilities 9. FA Facilities - Service Yard 10. Flanagan Counseling Center 11. Fleming Hall (Grades 7-8) 12. Gymnasium 13. Happy Hall (Pre-K - 4) 14. Hodnett Plaza 15. Jones Hall (Upper School) 16. KiX Extended Day 17. Knights Table Cafe 18. Lower School Garden 19. Marsha Certain Reading Garden 20. Mitchell Press Box 21. Murray Field House (Ground Level) 22. Music Suite 23. Ralston Fine Arts Center (Second Floor) 24. Sapp Hall 25. Sea Island Green 26. Shield Shop 27. Terry Thomas Pavilion 28. Terry Thomas Playground 29. The Captains Pavilion 30. The Piazza (Pre-K Playground) 31. Watson Baseball Complex
- 32. Windolf-Johnston Plaza