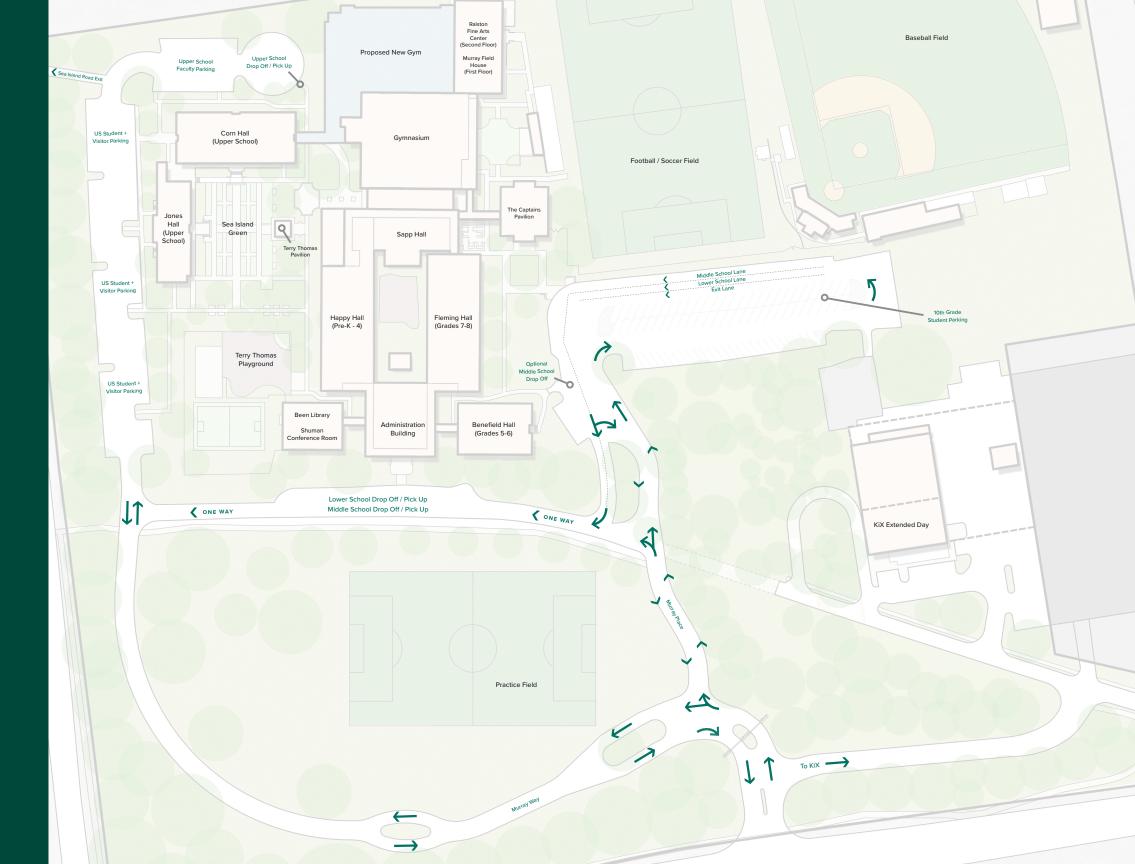

es 5-6) Berte Bistro 5. Betty Corn Plaza Ceramic Studio 7. Corn Hall (Upper School) 8. FA Facilities 9. FA Facilities - Service Yard 10. Flanagan Counseling Center 11. Fleming Hall (Grades 7-8) 12. Gymnasium 13. Happy Hall (Pre-K - 4) 14. Hodnett Plaza 15. Jones Hall (Upper School) 16. KiX Extended Day 17. Knights Table Cafe 18. Lower School Garden 19. Marsha Certain Reading Garden 20. Mitchell Press Box 21. Murray Field House (Ground Level) 22. Music Suite 23. Ralston Fine Arts Center (Second Floor) 24. Sapp Hall 25. Sea Island Green 26. Shield Shop 27. Terry Thomas Pavilion 28. Terry Thomas Playground 29. The Captains Pavilion 30. The Piazza (Pre-K Playground) 31. Watson Baseball Complex
- 32. Windolf-Johnston Plaza

## CAMPUS ROAD MAP

**FREDERICA ACADEMY** CAMPUS ROAD MAP - 5.16.2025