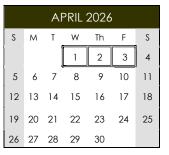

# April

1-2 School Closed: Spring Break

3 School Closed: Good Friday

Student Days: 19 Staff Days: 19