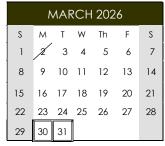

#### March

Early Dismissal 12 Noon for Students; PM Staff Development

30-31 School Closed: Spring Break

Student Days: 20 Staff Days: 20