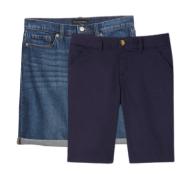

# **PANTS**

- Pants must be a solid color: black, gray, navy or khaki/tan with no rips, holes or fraying
- Approved Styles:
  - Chinos or slacks
  - Chino shorts (minimum fingertip length)
  - Performance wear with button or snap waist closure (see French Toast website)
  - Kindergarteners may wear elastic waist pants
- Take Note:
  - No athleticwear or elastic waists (joggers, sweatpants)
  - No jeans or cargo style pants

#### Friday:

• Jeans may be worn (no rips, holes or fraying)