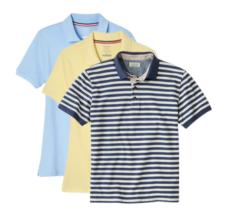

### Monday-Thursday:

- Tops must be solid, striped, or plaid and sized appropriately
- Approved Styles:
  - Polo shirts
  - Collared/button-up shirts
  - Cardigans (must wear collared shirt underneath)
  - Crewneck sweaters and sweatshirts
  - Quarter-zip sweaters and sweatshirts
  - Jean jackets (must wear collared shirt underneath)
- Take Note:
  - No cropped or tank tops
  - o Brand logos should be minimal/no larger than two inches in size

### Monday-Thursday:

- Tops must be solid black, white, navy, hunter green, or yellow/gold
- Approved Styles:
  - Polo shirts
  - Collared/button-up shirts
  - Cardigans (must wear collared shirt underneath)
  - Crewneck sweaters and sweatshirts
- Take Note:
  - No cropped or tank tops
  - o Brand logos should be minimal/no larger than two inches in size