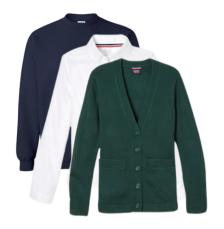

### Monday-Thursday:

- Tops must be solid, striped, or plaid and sized appropriately
- Approved Styles:
  - Polo shirts
  - Collared/button-up shirts
  - Cardigans (must wear collared shirt underneath)
  - Crewneck sweaters and sweatshirts
  - Quarter-zip sweaters and sweatshirts
  - Jean jackets (must wear collared shirt underneath)
- Take Note:
  - No cropped or tank tops
  - o Brand logos should be minimal/no larger than two inches in size

### Monday-Thursday:

- Tops must be solid black, white, navy, hunter green, or yellow/gold
- Approved Styles:
  - Polo shirts
  - Collared/button-up shirts
  - Cardigans (must wear collared shirt underneath)
  - Crewneck sweaters and sweatshirts
- Take Note:
  - No cropped or tank tops
  - o Brand logos should be minimal/no larger than two inches in size