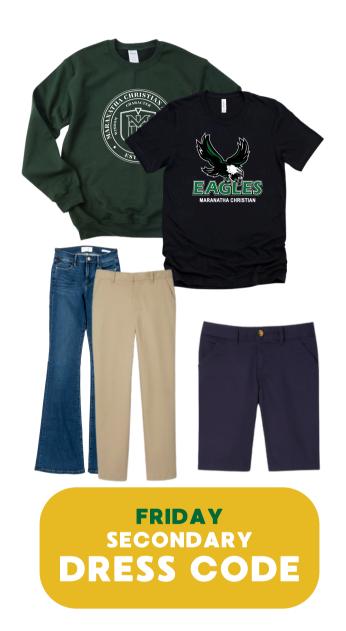

# Friday:

• MCA-branded spirit wear tops may be worn

#### **PANTS**

- Pants must be a solid color: black, gray, navy or khaki/tan (no prints) with no rips, holes or fraying
- Approved Styles:
  - Jeans
  - Chinos or slacks
  - Jean or chino shorts (minimum fingertip length)
- Take Note:
  - No athleticwear or elastic waists (leggings, joggers, sweatpants)
  - No cargo pants or cargo jeans

# SKIRTS & DRESSES

- · Skirts must be:
  - o A solid color: black, gray, navy, or khaki or the official MCA plaid
  - No shorter than two inches above the knee
- Dresses must be:
  - A solid color
  - Have cap sleeves or longer (must fully cover the shoulder joint)
  - Be no shorter than two inches above the knee
  - Bodycon-style dresses are not allowed