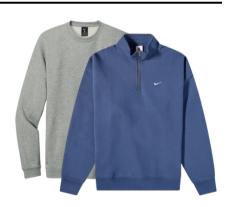

### Monday-Thursday:

- Tops must be solid, striped, or plaid and sized appropriately
- Approved Styles:
  - Polo shirts
  - Collared/button-up shirts
  - Cardigans (must wear collared shirt underneath)
  - Crewneck sweaters and sweatshirts
  - Quarter-zip sweaters and sweatshirts
  - Jean jackets (must wear collared shirt underneath)
- Take Note:
  - No cropped or tank tops
  - o Brand logos should be minimal/no larger than two inches in size