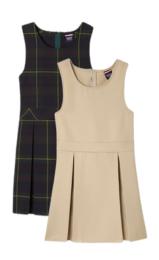

# SKIRTS & DRESSES

- · Skirts must be:
  - o A solid color: black, gray, navy, or khaki or the official MCA plaid
  - No shorter than two inches above the knee
- Dresses must be:
  - A solid color
  - Have cap sleeves or longer (must fully cover the shoulder joint)
  - Be no shorter than two inches above the knee
  - Bodycon-style dresses are not allowed

### SKIRTS & DRESSES

- Skirts must be:
  - o A solid color: black, gray, navy, or khaki or the official MCA plaid
  - Minimum fingertip length with shorts or leggings worn underneath
- Dresses must be:
  - o A solid color: black, gray, navy, or khaki or the official MCA plaid
  - Have cap sleeves or longer (must fully cover the shoulder joint)
  - Minimum fingertip length with shorts or leggings worn underneath
- Take Note
  - Solid color (black, gray, navy, or khaki) leggings may be worn under a skirt or dress