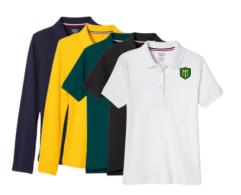

### Monday-Thursday:

- Tops must be solid, striped, or plaid and sized appropriately
- Approved Styles:
  - Polo shirts
  - Collared/button-up shirts
  - Cardigans (must wear collared shirt underneath)
  - Crewneck sweaters and sweatshirts
  - Quarter-zip sweaters and sweatshirts
  - Jean jackets (must wear collared shirt underneath)
- Take Note:
  - No cropped or tank tops
  - o Brand logos should be minimal/no larger than two inches in size

### Monday-Thursday:

- Tops must be solid black, white, navy, hunter green, or yellow/gold
- Approved Styles:
  - Polo shirts
  - Collared/button-up shirts
  - Cardigans (must wear collared shirt underneath)
  - Crewneck sweaters and sweatshirts
- Take Note:
  - No cropped or tank tops
  - o Brand logos should be minimal/no larger than two inches in size