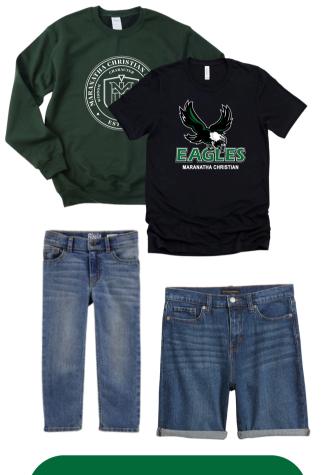

# Friday:

MCA-branded spirit wear tops may be worn

#### Friday:

• Jeans may be worn (no rips, holes or fraying)

FRIDAY
ELEMENTARY
DRESS CODE

SPIRIT WEAR MAY BE WORN ON FRIDAYS ELEMENTARY MAY ONLY WEAR JEANS ON FRIDAYS