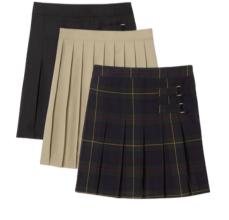

### SKIRTS & DRESSES

- Skirts must be:
  - o A solid color: black, gray, navy, or khaki or the official MCA plaid
  - Minimum fingertip length with shorts or leggings worn underneath
- Dresses must be:
  - o A solid color: black, gray, navy, or khaki or the official MCA plaid
  - Have cap sleeves or longer (must fully cover the shoulder joint)
  - Minimum fingertip length with shorts or leggings worn underneath
- Take Note
  - Solid color (black, gray, navy, or khaki) leggings may be worn under a skirt or dress