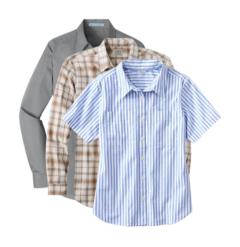

### Monday-Thursday:

- Tops must be solid, striped, or plaid and sized appropriately
- Approved Styles:
  - Polo shirts
  - Collared/button-up shirts
  - Cardigans (must wear collared shirt underneath)
  - Crewneck sweaters and sweatshirts
  - Quarter-zip sweaters and sweatshirts
  - Jean jackets (must wear collared shirt underneath)
- Take Note:
  - No cropped or tank tops
  - o Brand logos should be minimal/no larger than two inches in size