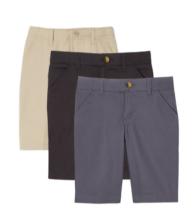

# **PANTS**

- Pants must be a solid color: black, gray, navy or khaki/tan with no rips, holes or fraying
- Approved Styles:
  - Chinos or slacks
  - Chino shorts (minimum fingertip length)
  - Performance wear with button or snap waist closure (see French Toast website)
  - Kindergarteners may wear elastic waist pants
- Take Note:
  - No athleticwear or elastic waists (joggers, sweatpants)
  - No jeans or cargo style pants