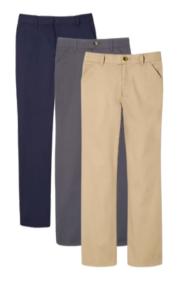

# **PANTS**

- Pants must be a solid color: black, gray, navy or khaki/tan with no rips, holes or fraying
- Approved Styles:
  - Chinos or slacks
  - Chino shorts (minimum fingertip length)
  - Performance wear with button or snap waist closure (see French Toast website)
  - Kindergarteners may wear elastic waist pants
- Take Note:
  - No athleticwear or elastic waists (joggers, sweatpants)
  - No jeans or cargo style pants

#### Friday:

• Jeans may be worn (no rips, holes or fraying)