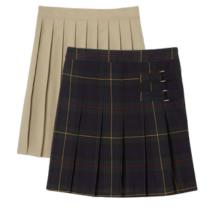

# SKIRTS & DRESSES

- · Skirts must be:
  - o A solid color: black, gray, navy, or khaki or the official MCA plaid
  - No shorter than two inches above the knee
- Dresses must be:
  - A solid color
  - Have cap sleeves or longer (must fully cover the shoulder joint)
  - Be no shorter than two inches above the knee
  - Bodycon-style dresses are not allowed

### SKIRTS & DRESSES

- Skirts must be:
  - o A solid color: black, gray, navy, or khaki or the official MCA plaid
  - Minimum fingertip length with shorts or leggings worn underneath
- Dresses must be:
  - o A solid color: black, gray, navy, or khaki or the official MCA plaid
  - Have cap sleeves or longer (must fully cover the shoulder joint)
  - Minimum fingertip length with shorts or leggings worn underneath
- Take Note
  - Solid color (black, gray, navy, or khaki) leggings may be worn under a skirt or dress