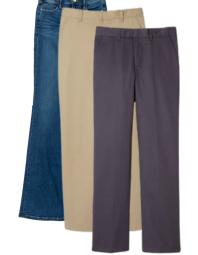

#### **PANTS**

- Pants must be a solid color: black, gray, navy or khaki/tan (no prints) with no rips, holes or fraying
- Approved Styles:
  - Jeans
  - Chinos or slacks
  - Jean or chino shorts (minimum fingertip length)
- Take Note:
  - No athleticwear or elastic waists (leggings, joggers, sweatpants)
  - No cargo pants or cargo jeans