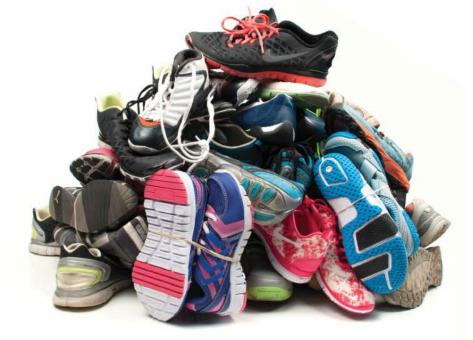

## Drop Your Gently Worn, Used and New Shoes For

Help us raise funds for our organization by donating your gently worn, used and new shoes!

And don't forget to ask friends, family, neighbors and co-workers to donate too!

## Collection Dates

 Collecting any day from June 15<sup>th</sup> to August 15<sup>th</sup>